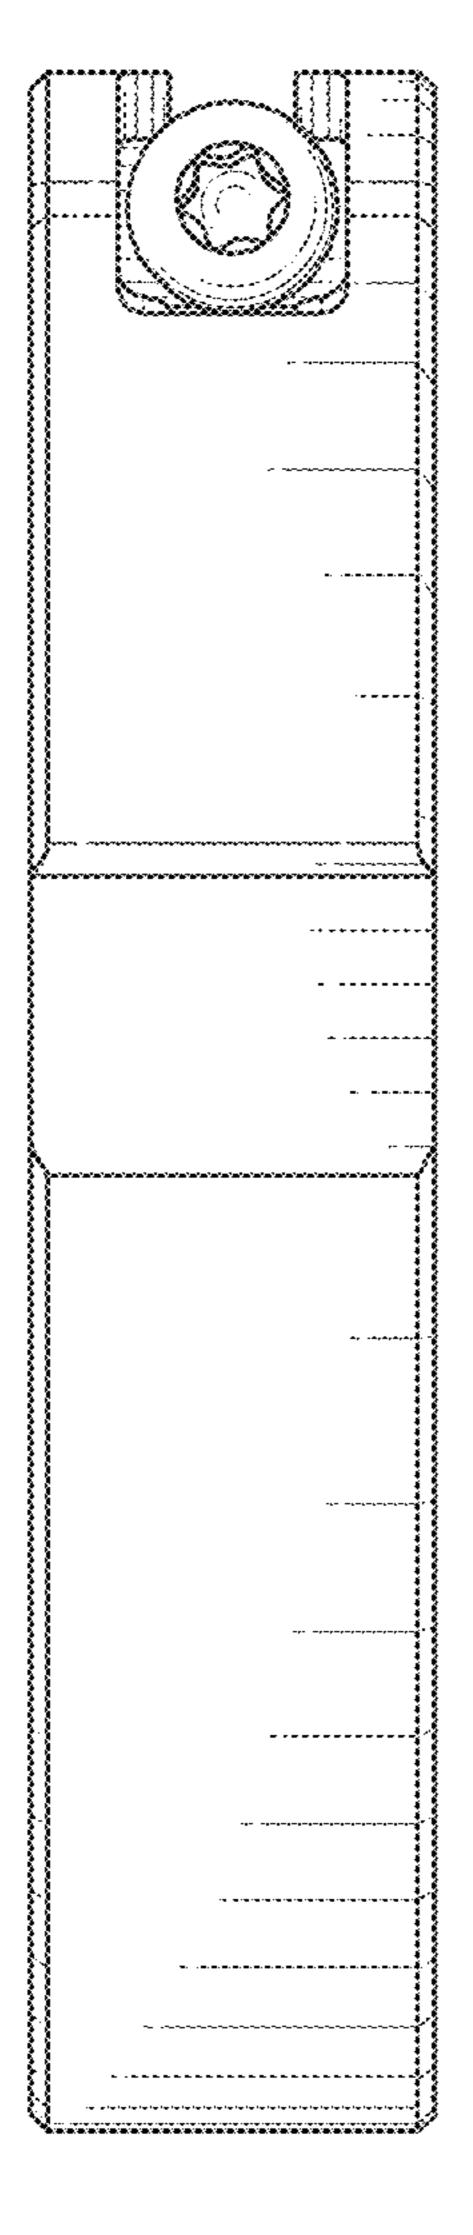

#### **DESCRIPTION**

FIG. 1 is a front perspective view of an adjustable clamp in accordance with a first embodiment of the present claimed design;

FIG. 2 is a rear perspective view thereof;

FIG. 3 is a left side view thereof;

FIG. 4 is a right side view thereof;

FIG. 5 is a front view thereof;

FIG. 6 is a rear view thereof;

FIG. 7 is a top view thereof;

FIG. 8 is a bottom view thereof; FIG. 9 is an exploded front perspective view thereof;

The broken lines in the drawings are included for the purpose of illustrating environmental structure only and form no part of the claimed design.