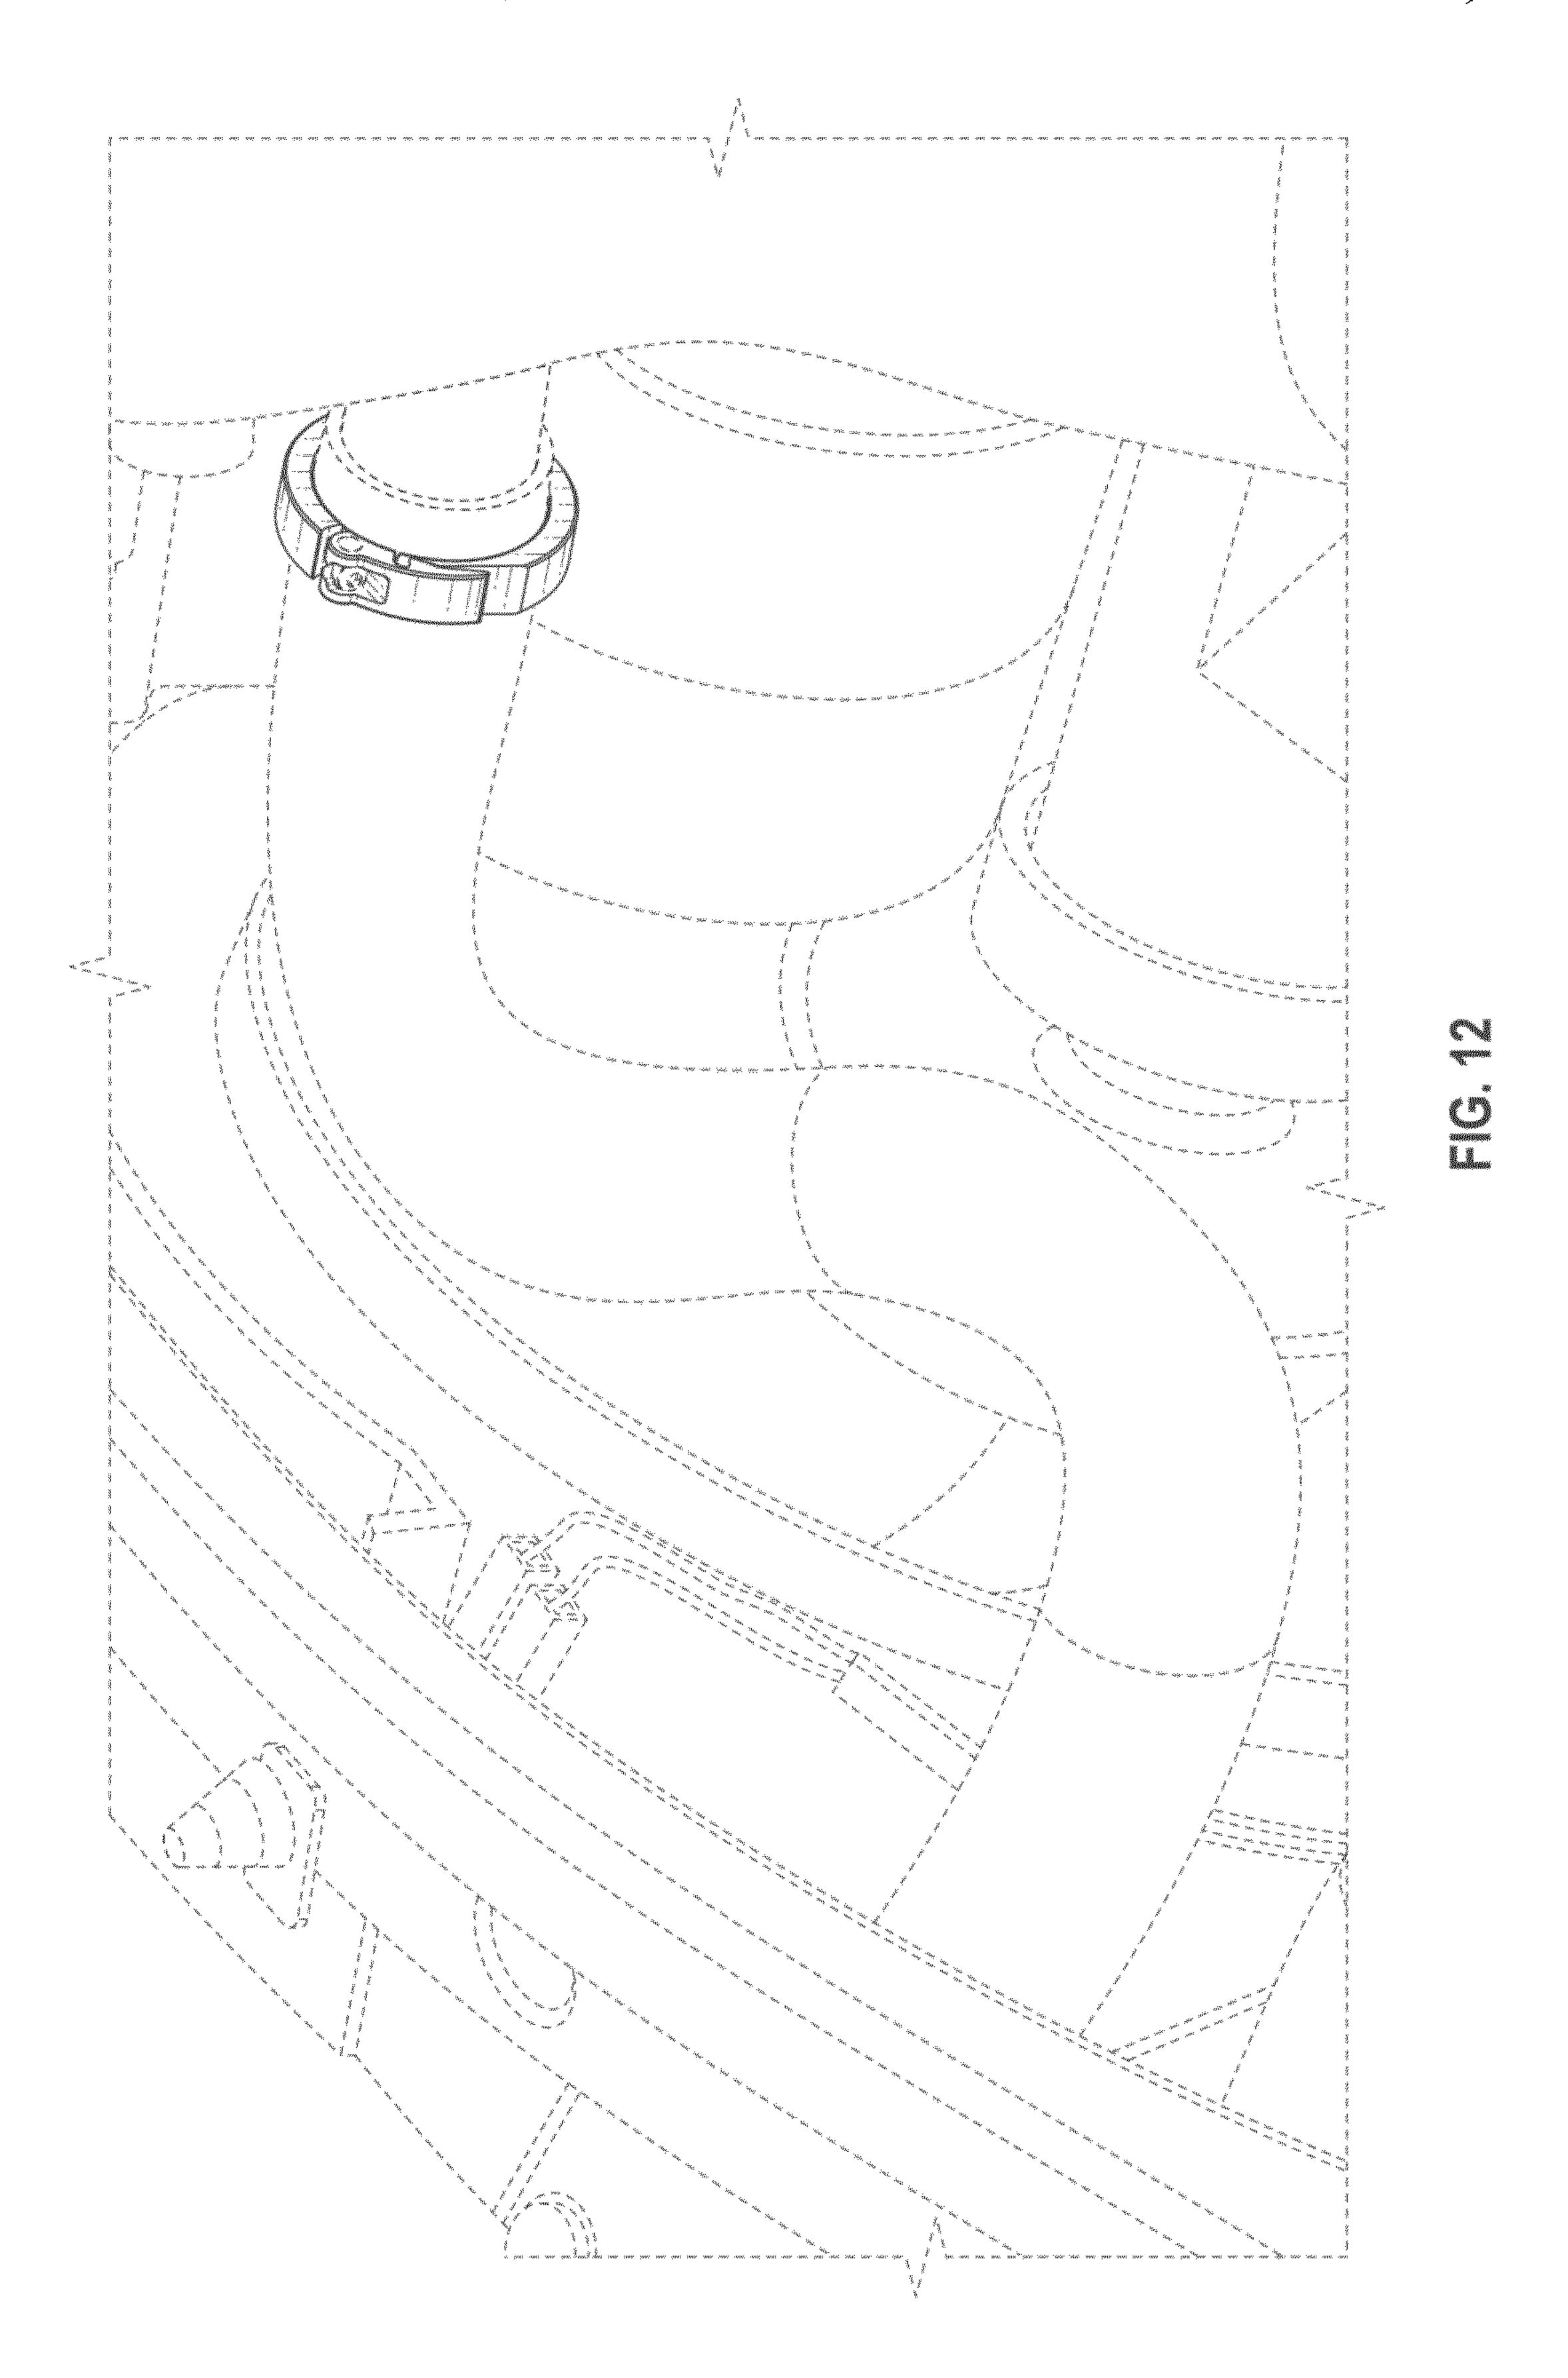

FIG. 10 is an exploded bottom perspective view thereof;

FIG. 11 is an exploded top view thereof;

FIG. 12 is a perspective view thereof shown in an unclaimed environment of use;

FIG. 13 is a front perspective view of an adjustable clamp in accordance with a second embodiment of the present claimed design;

The broken lines in the drawings are included for the purpose of illustrating environmental structure only and form no part of the claimed design.