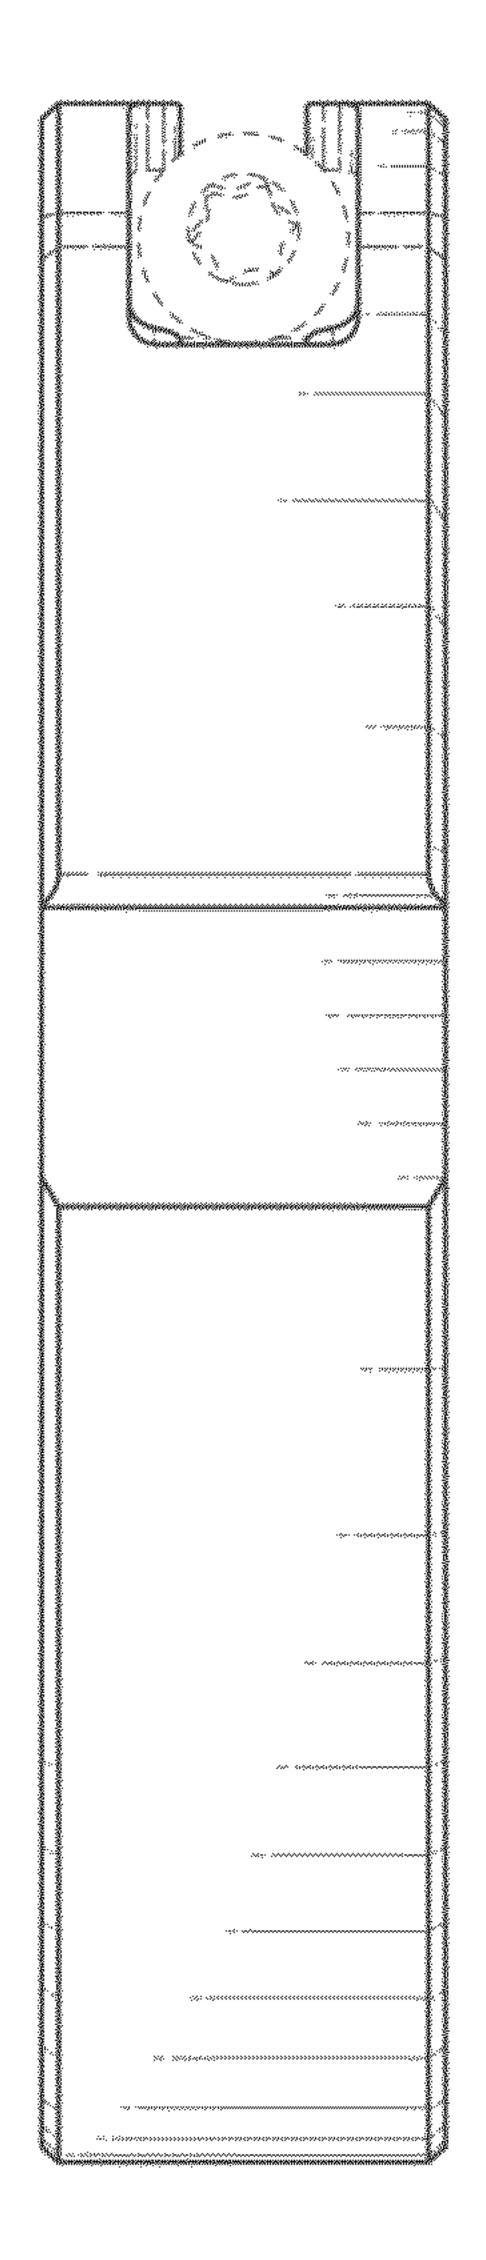

#### **DESCRIPTION**

FIG. 1 is a front perspective view of an adjustable clamp in accordance with a first embodiment of the present claimed design;

FIG. 2 is a rear perspective view thereof;

FIG. 3 is a left side view thereof;

FIG. 4 is a right side view thereof;

FIG. 5 is a front view thereof;

FIG. 6 is a rear view thereof;

FIG. 7 is a top view thereof;

FIG. 8 is a bottom view thereof; FIG. 9 is an exploded front perspective view thereof;

FIG. 10 is an exploded bottom perspective view thereof;

FIG. 11 is an exploded top view thereof;

FIG. 12 is a perspective view thereof shown in an unclaimed environment of use;

FIG. 13 is a front perspective view of an adjustable clamp in accordance with a second embodiment of the present claimed design;