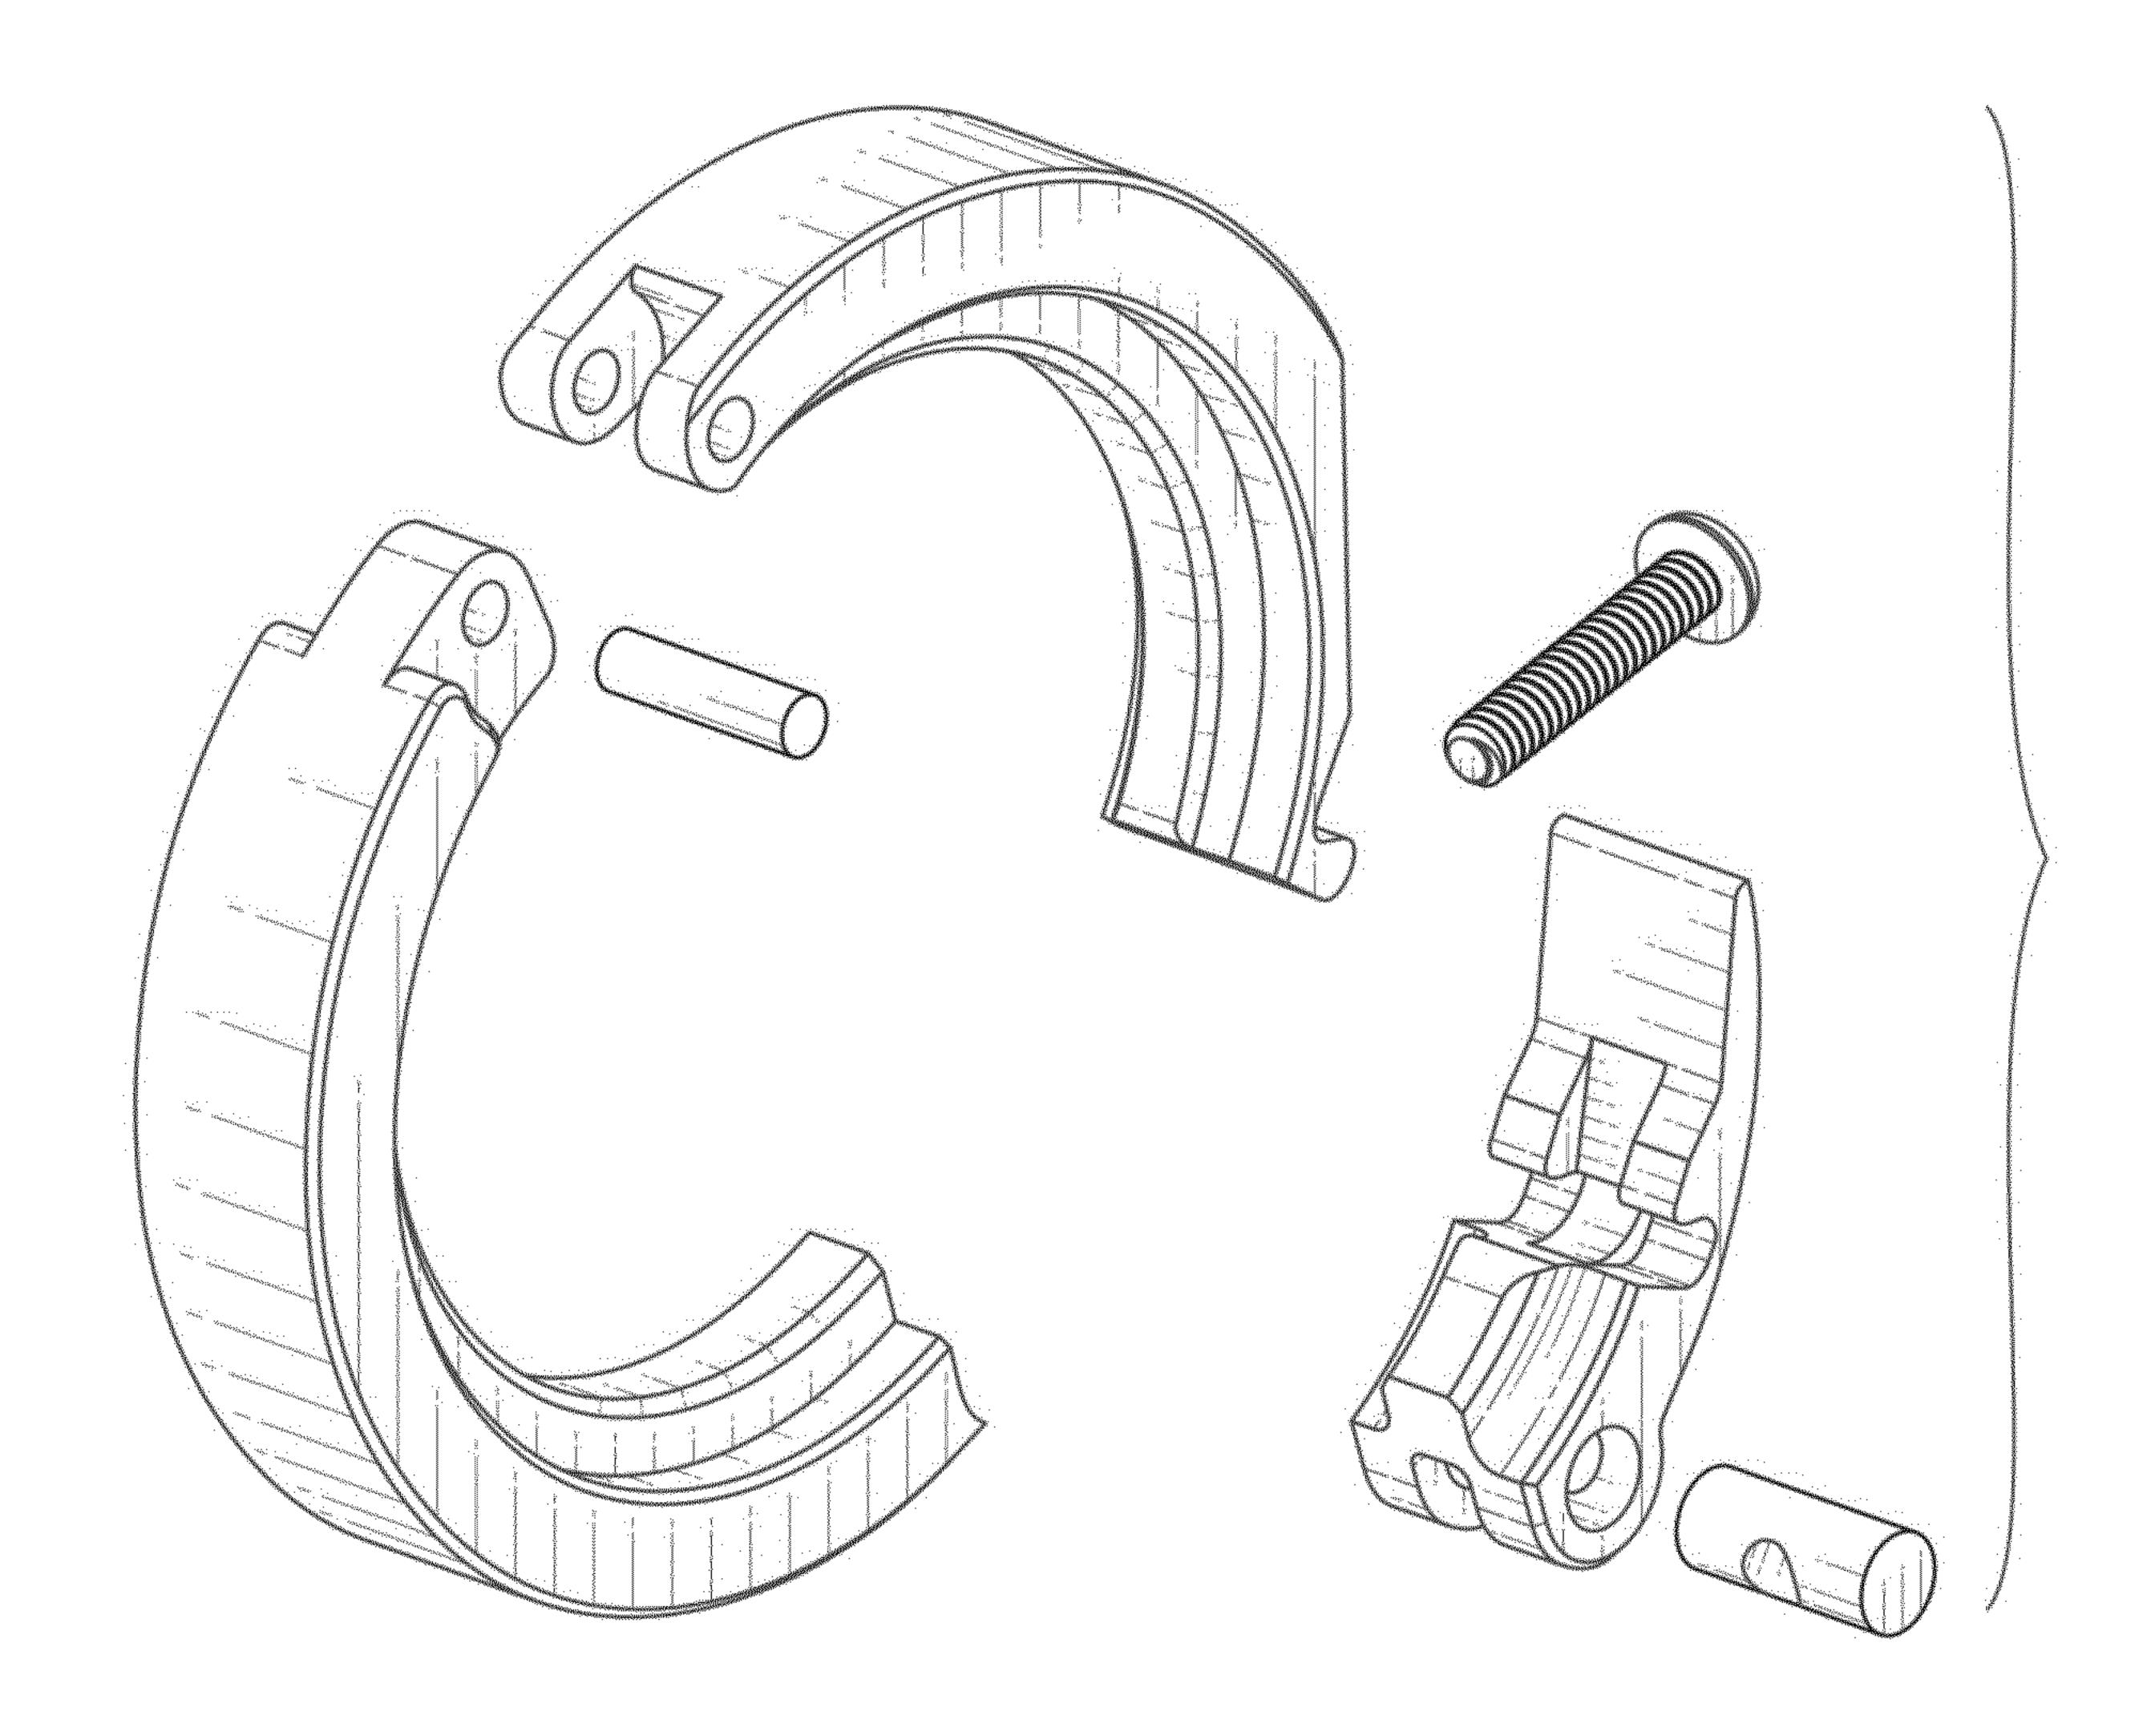

FIG. 20 is a bottom view thereof;

FIG. 21 is an exploded front perspective view thereof;

FIG. 22 is an exploded bottom perspective view thereof;

FIG. 23 is an exploded top view thereof; and,

FIG. **24** is a perspective view thereof shown in an unclaimed environment of use.