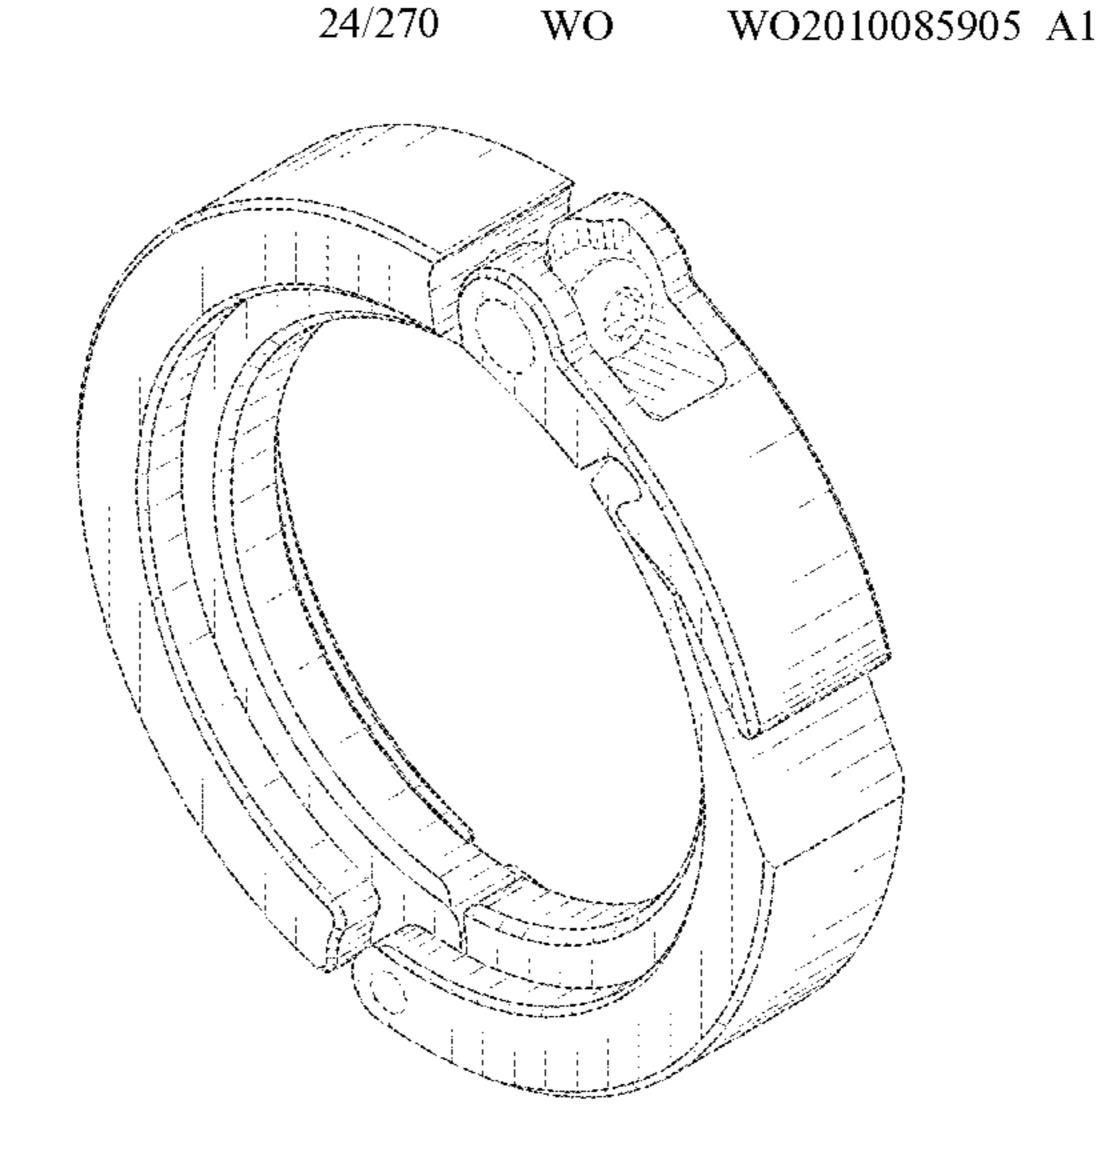

#### **DESCRIPTION**

FIG. 1 is a front perspective view of an adjustable clamp in accordance with a first embodiment of the present claimed design;

FIG. 2 is a rear perspective view thereof;

FIG. 3 is a left side view thereof;