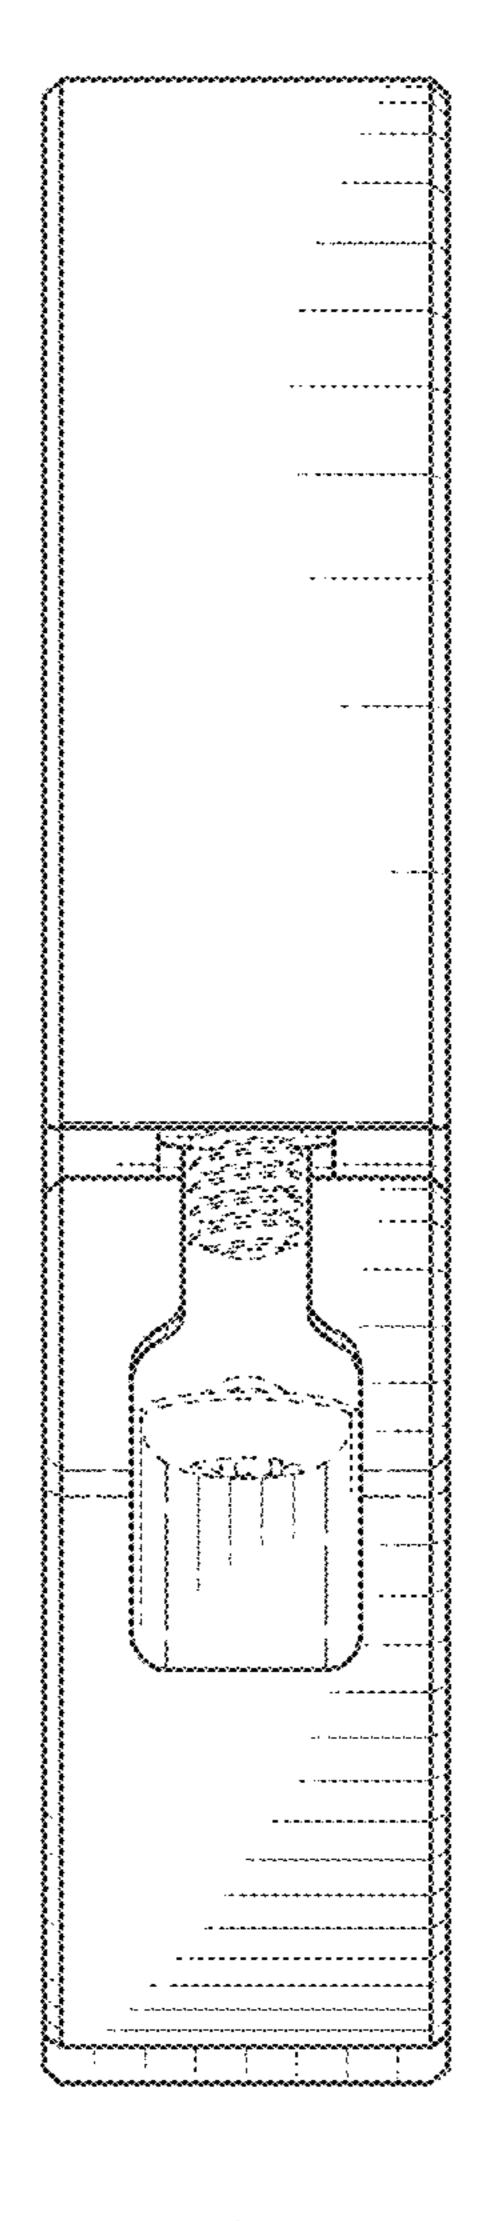

FIG. 10 is an exploded bottom perspective view thereof;

FIG. 11 is an exploded top view thereof;

FIG. 12 is a perspective view thereof shown in an unclaimed environment of use;

FIG. 13 is a front perspective view of an adjustable clamp in accordance with a second embodiment of the present claimed design;