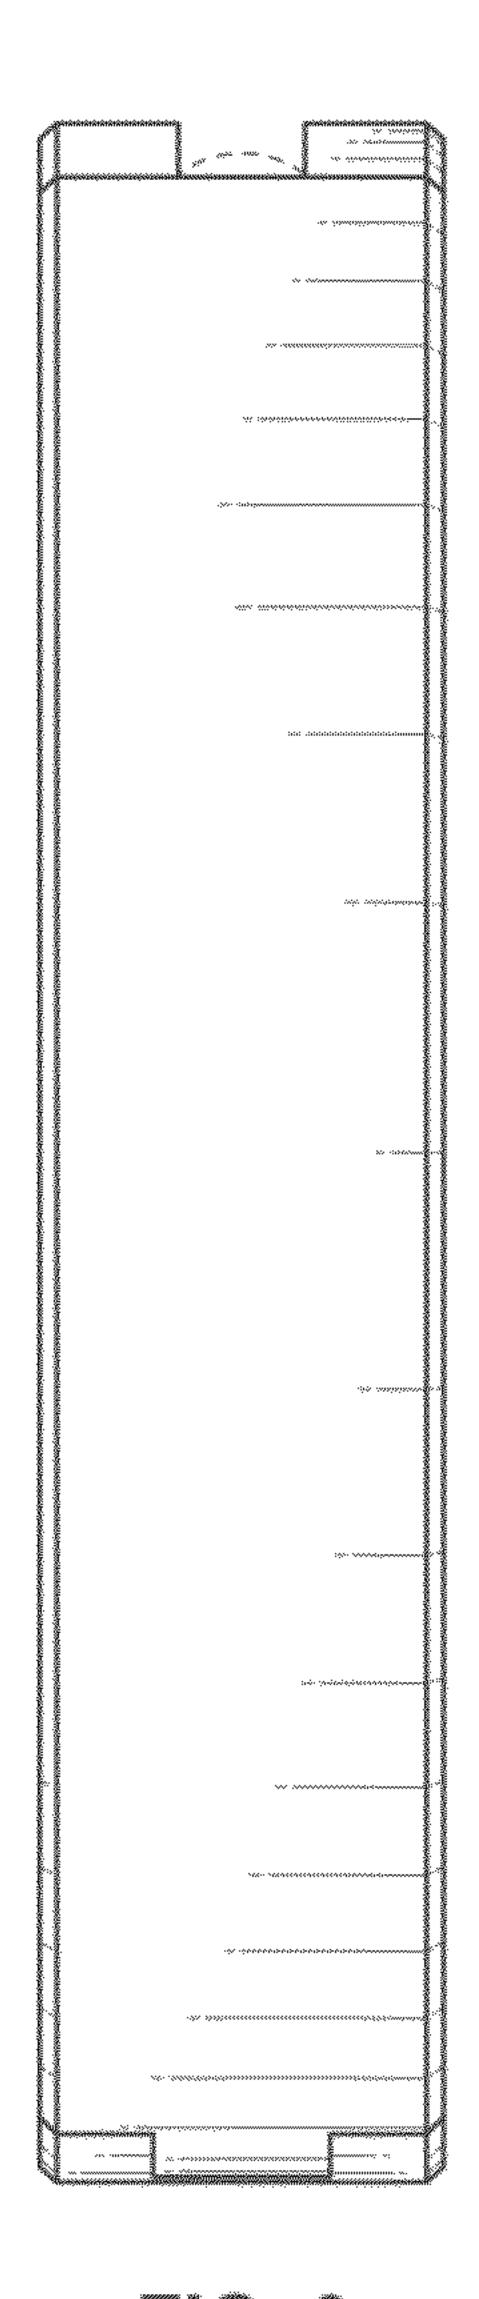

FIG. 14 is a rear perspective view thereof;

FIG. 15 is a left side view thereof;

FIG. 16 is a right side view thereof;

FIG. 17 is a front view thereof;

FIG. 18 is a rear view thereof;

FIG. 19 is a top view thereof;

FIG. 20 is a bottom view thereof;

FIG. 21 is an exploded front perspective view thereof;

FIG. 22 is an exploded bottom perspective view thereof;

FIG. 23 is an exploded top view thereof; and,

FIG. **24** is a perspective view thereof shown in an unclaimed environment of use.