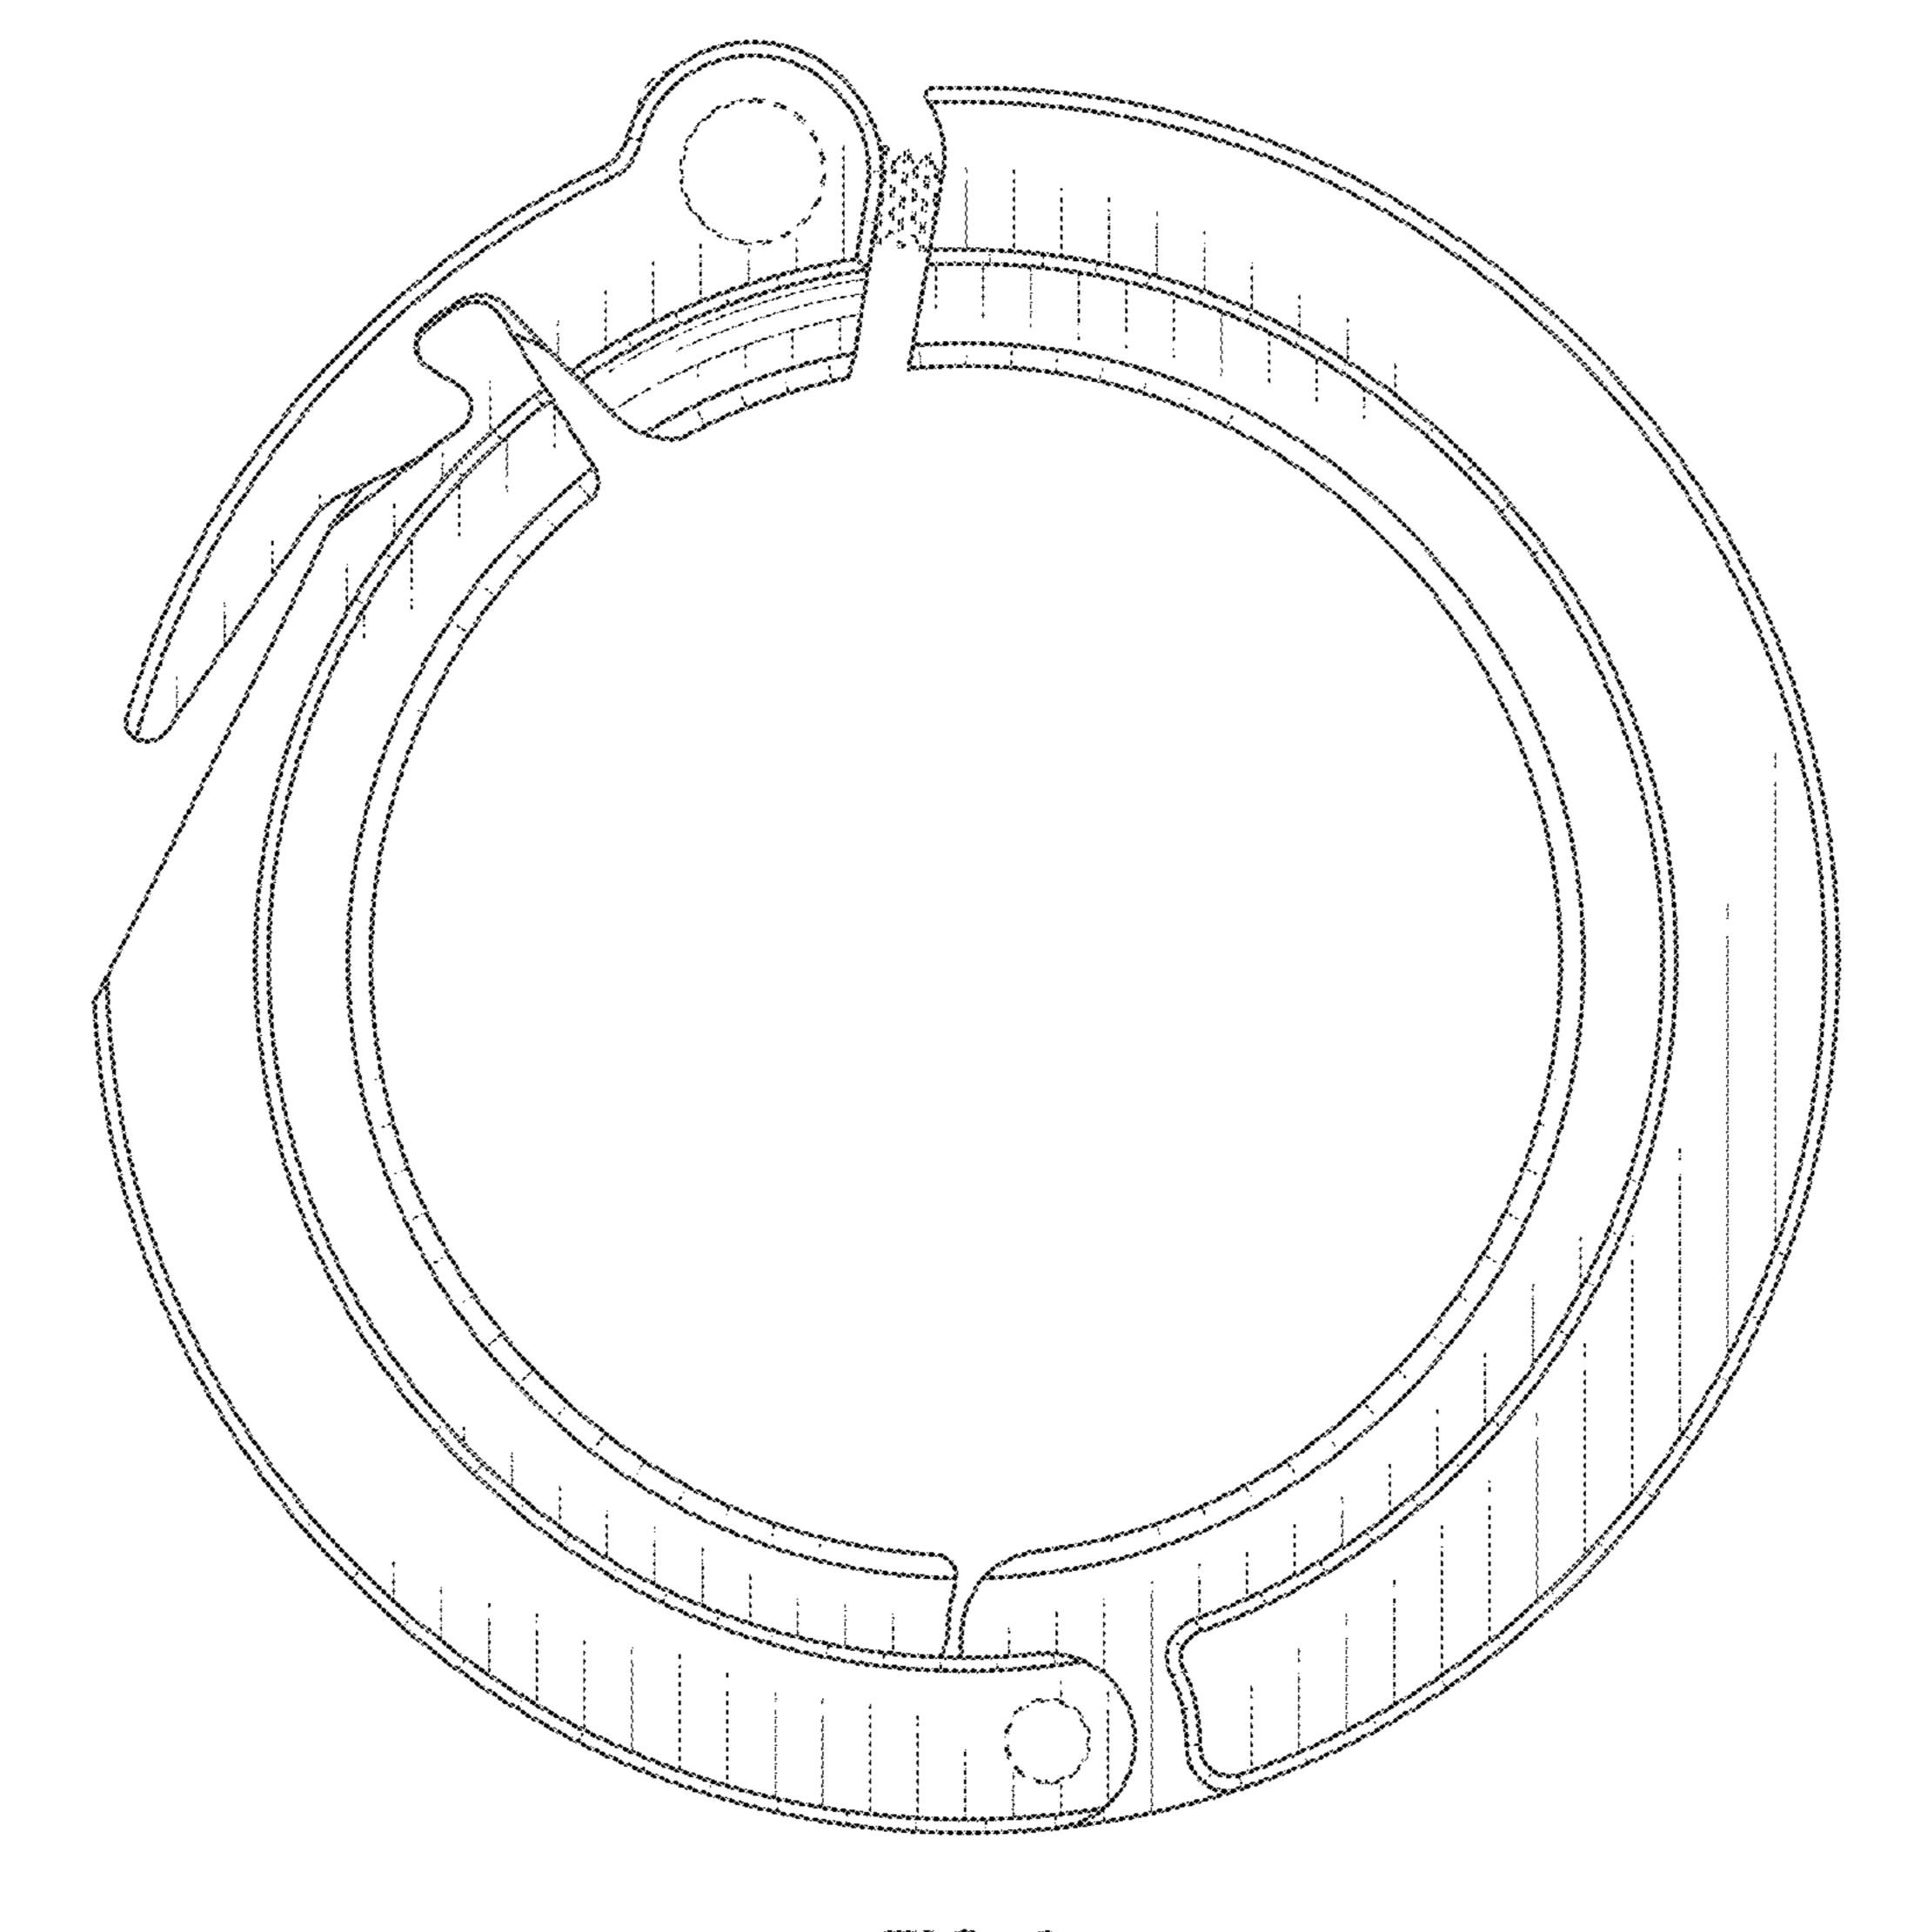

#### **DESCRIPTION**

FIG. 1 is a front perspective view of an adjustable clamp in accordance with a first embodiment of the present claimed design;

FIG. 2 is a rear perspective view thereof;

FIG. 3 is a left side view thereof;