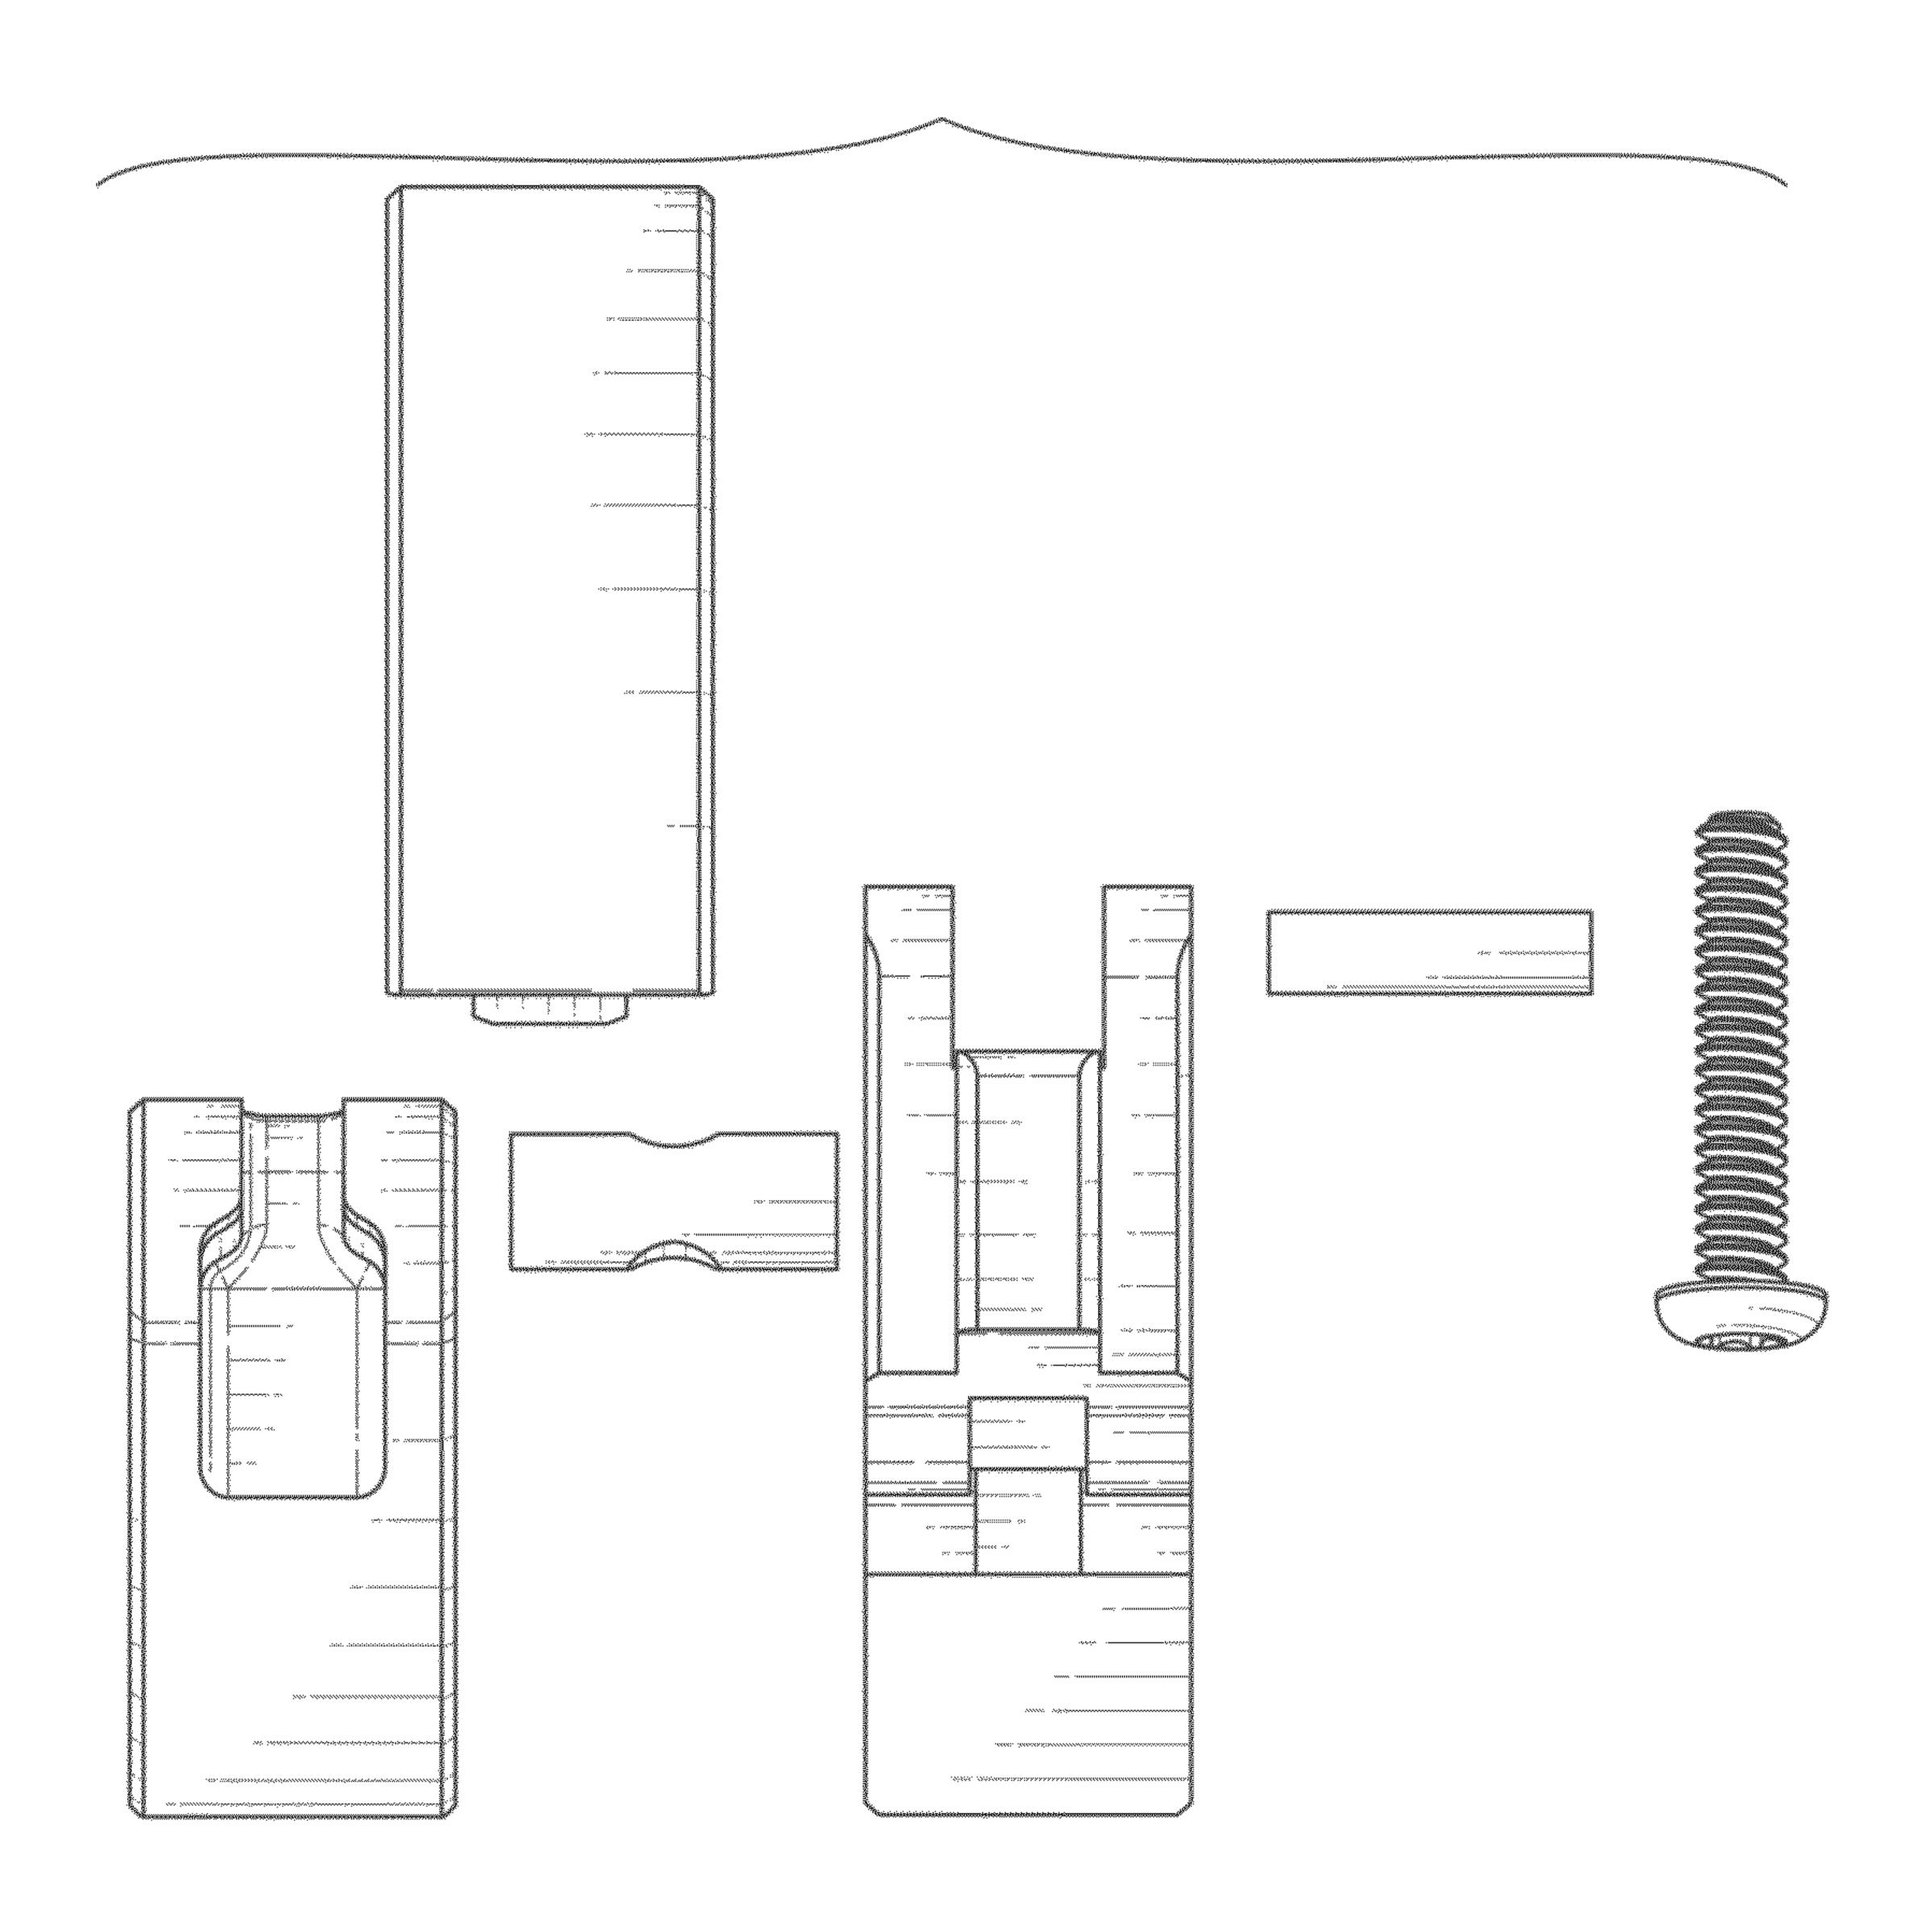

#### **DESCRIPTION**

FIG. 1 is a front perspective view of an adjustable clamp in accordance with a first embodiment of the present claimed design;

FIG. 2 is a rear perspective view thereof;

FIG. 3 is a left side view thereof;

FIG. 4 is a right side view thereof;

FIG. 5 is a front view thereof;

FIG. 6 is a rear view thereof;

FIG. 7 is a top view thereof;

FIG. 8 is a bottom view thereof; FIG. 9 is an exploded front perspective view thereof;

FIG. 10 is an exploded bottom perspective view thereof;

FIG. 11 is an exploded top view thereof;

FIG. 12 is a perspective view thereof shown in an unclaimed environment of use;

FIG. 13 is a front perspective view of an adjustable clamp in accordance with a second embodiment of the present claimed design;

FIG. 14 is a rear perspective view thereof;

FIG. 15 is a left side view thereof;

FIG. 16 is a right side view thereof;

FIG. 17 is a front view thereof;

FIG. 18 is a rear view thereof;

FIG. 19 is a top view thereof;

FIG. 20 is a bottom view thereof;

FIG. 21 is an exploded front perspective view thereof;

FIG. 22 is an exploded bottom perspective view thereof;

FIG. 23 is an exploded top view thereof; and,

FIG. **24** is a perspective view thereof shown in an unclaimed environment of use.