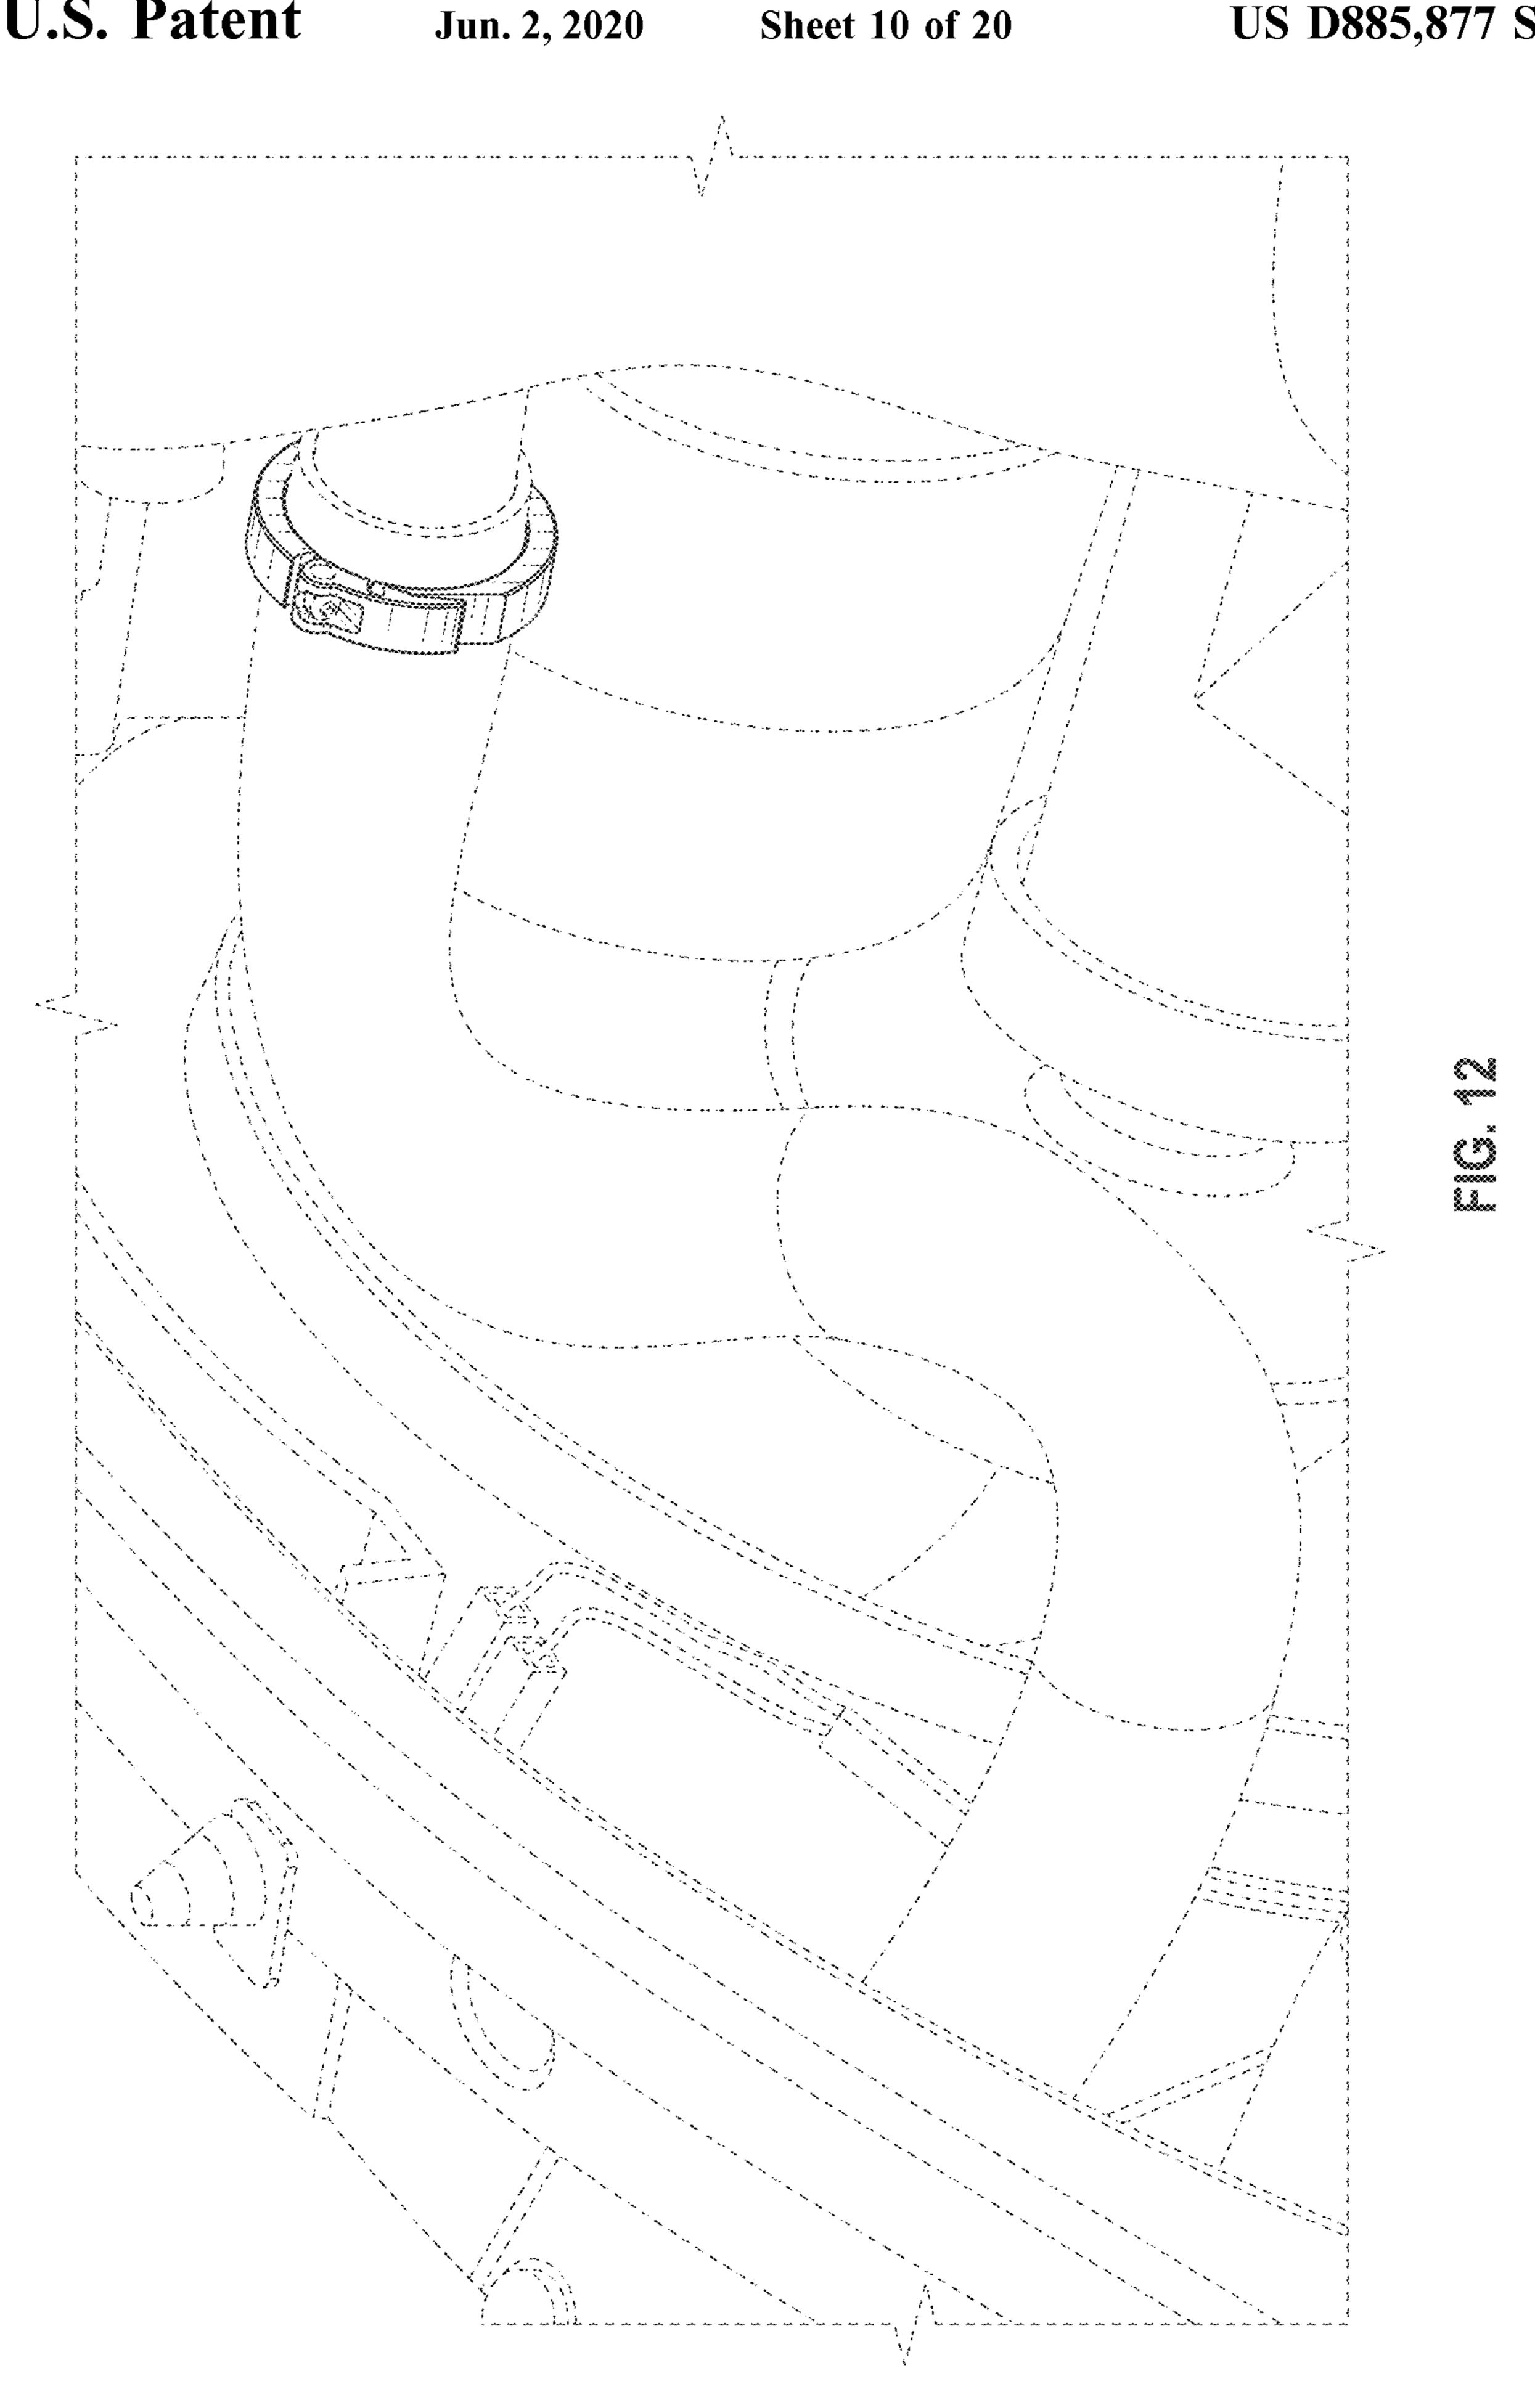

FIG. 10 is an exploded bottom perspective view thereof;

FIG. 11 is an exploded top view thereof;

FIG. 12 is a perspective view thereof shown in an unclaimed environment of use;

FIG. 13 is a front perspective view of an adjustable clamp in accordance with a second embodiment of the present claimed design;