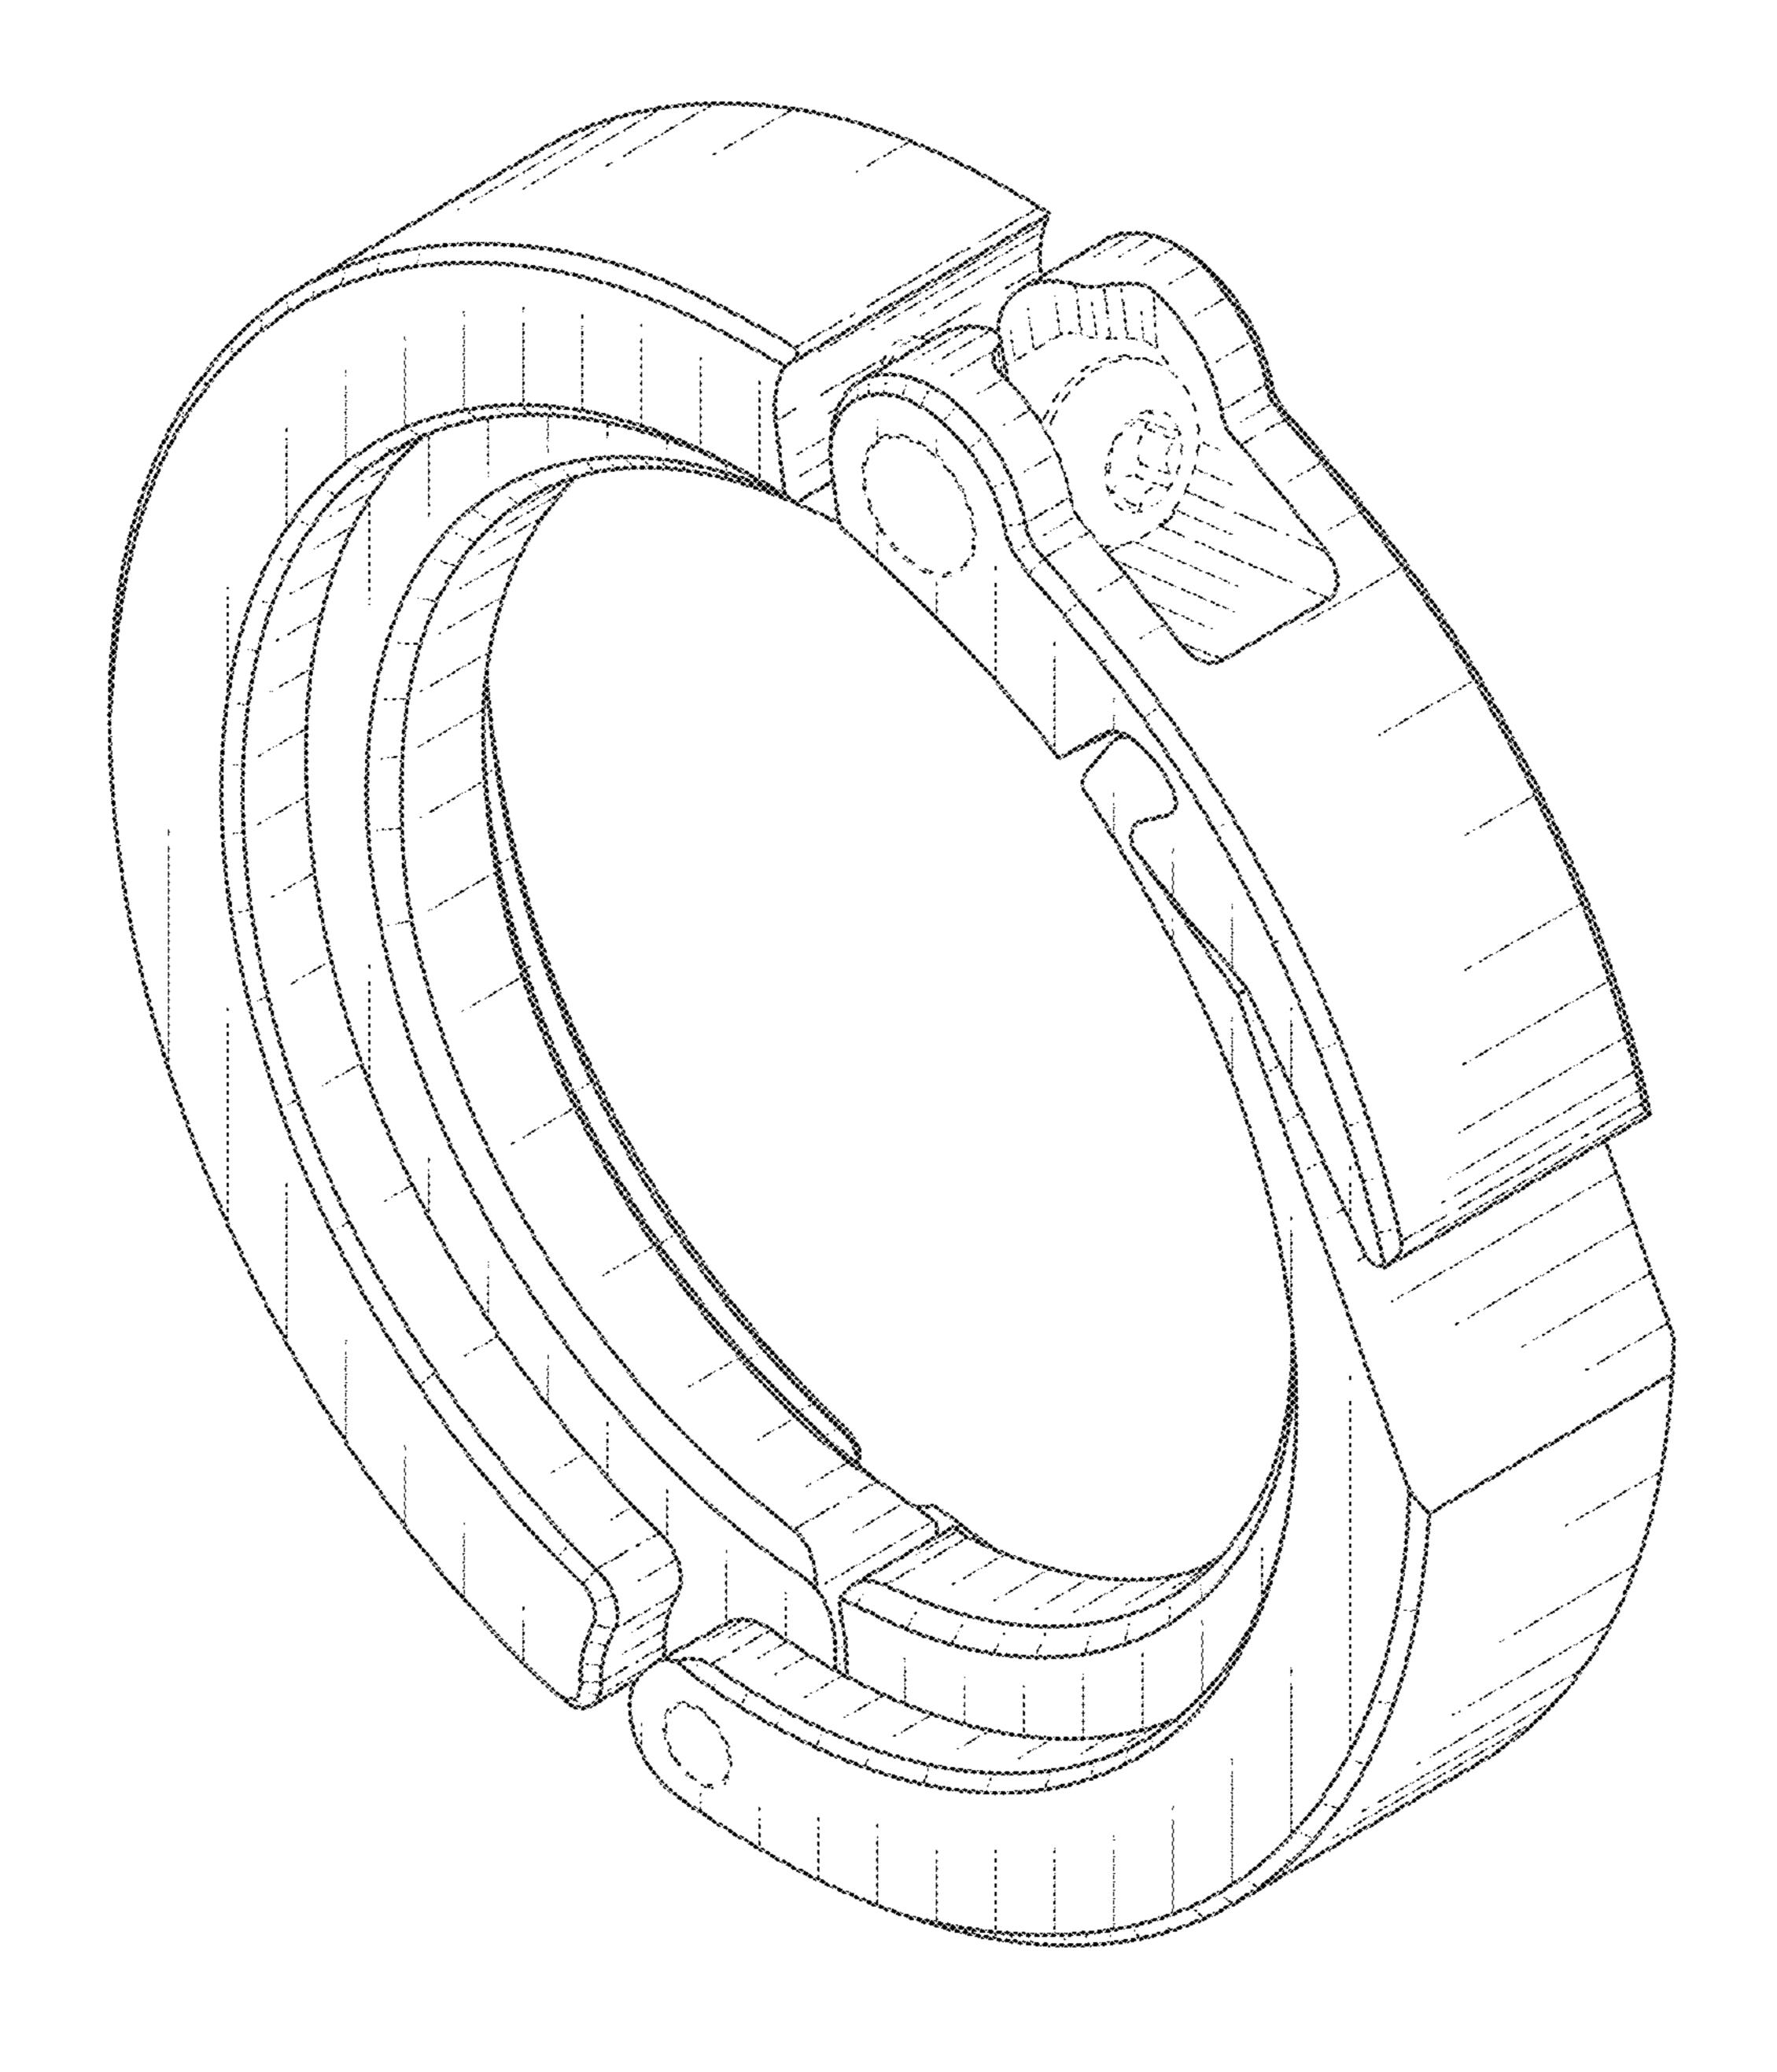

#### **DESCRIPTION**

FIG. 1 is a front perspective view of an adjustable clamp in accordance with a first embodiment of the present claimed design;

FIG. 2 is a rear perspective view thereof;

FIG. 3 is a left side view thereof;

FIG. 4 is a right side view thereof;

FIG. 5 is a front view thereof;

FIG. 6 is a rear view thereof;

FIG. 7 is a top view thereof;

FIG. 8 is a bottom view thereof; FIG. 9 is an exploded front perspective view thereof;