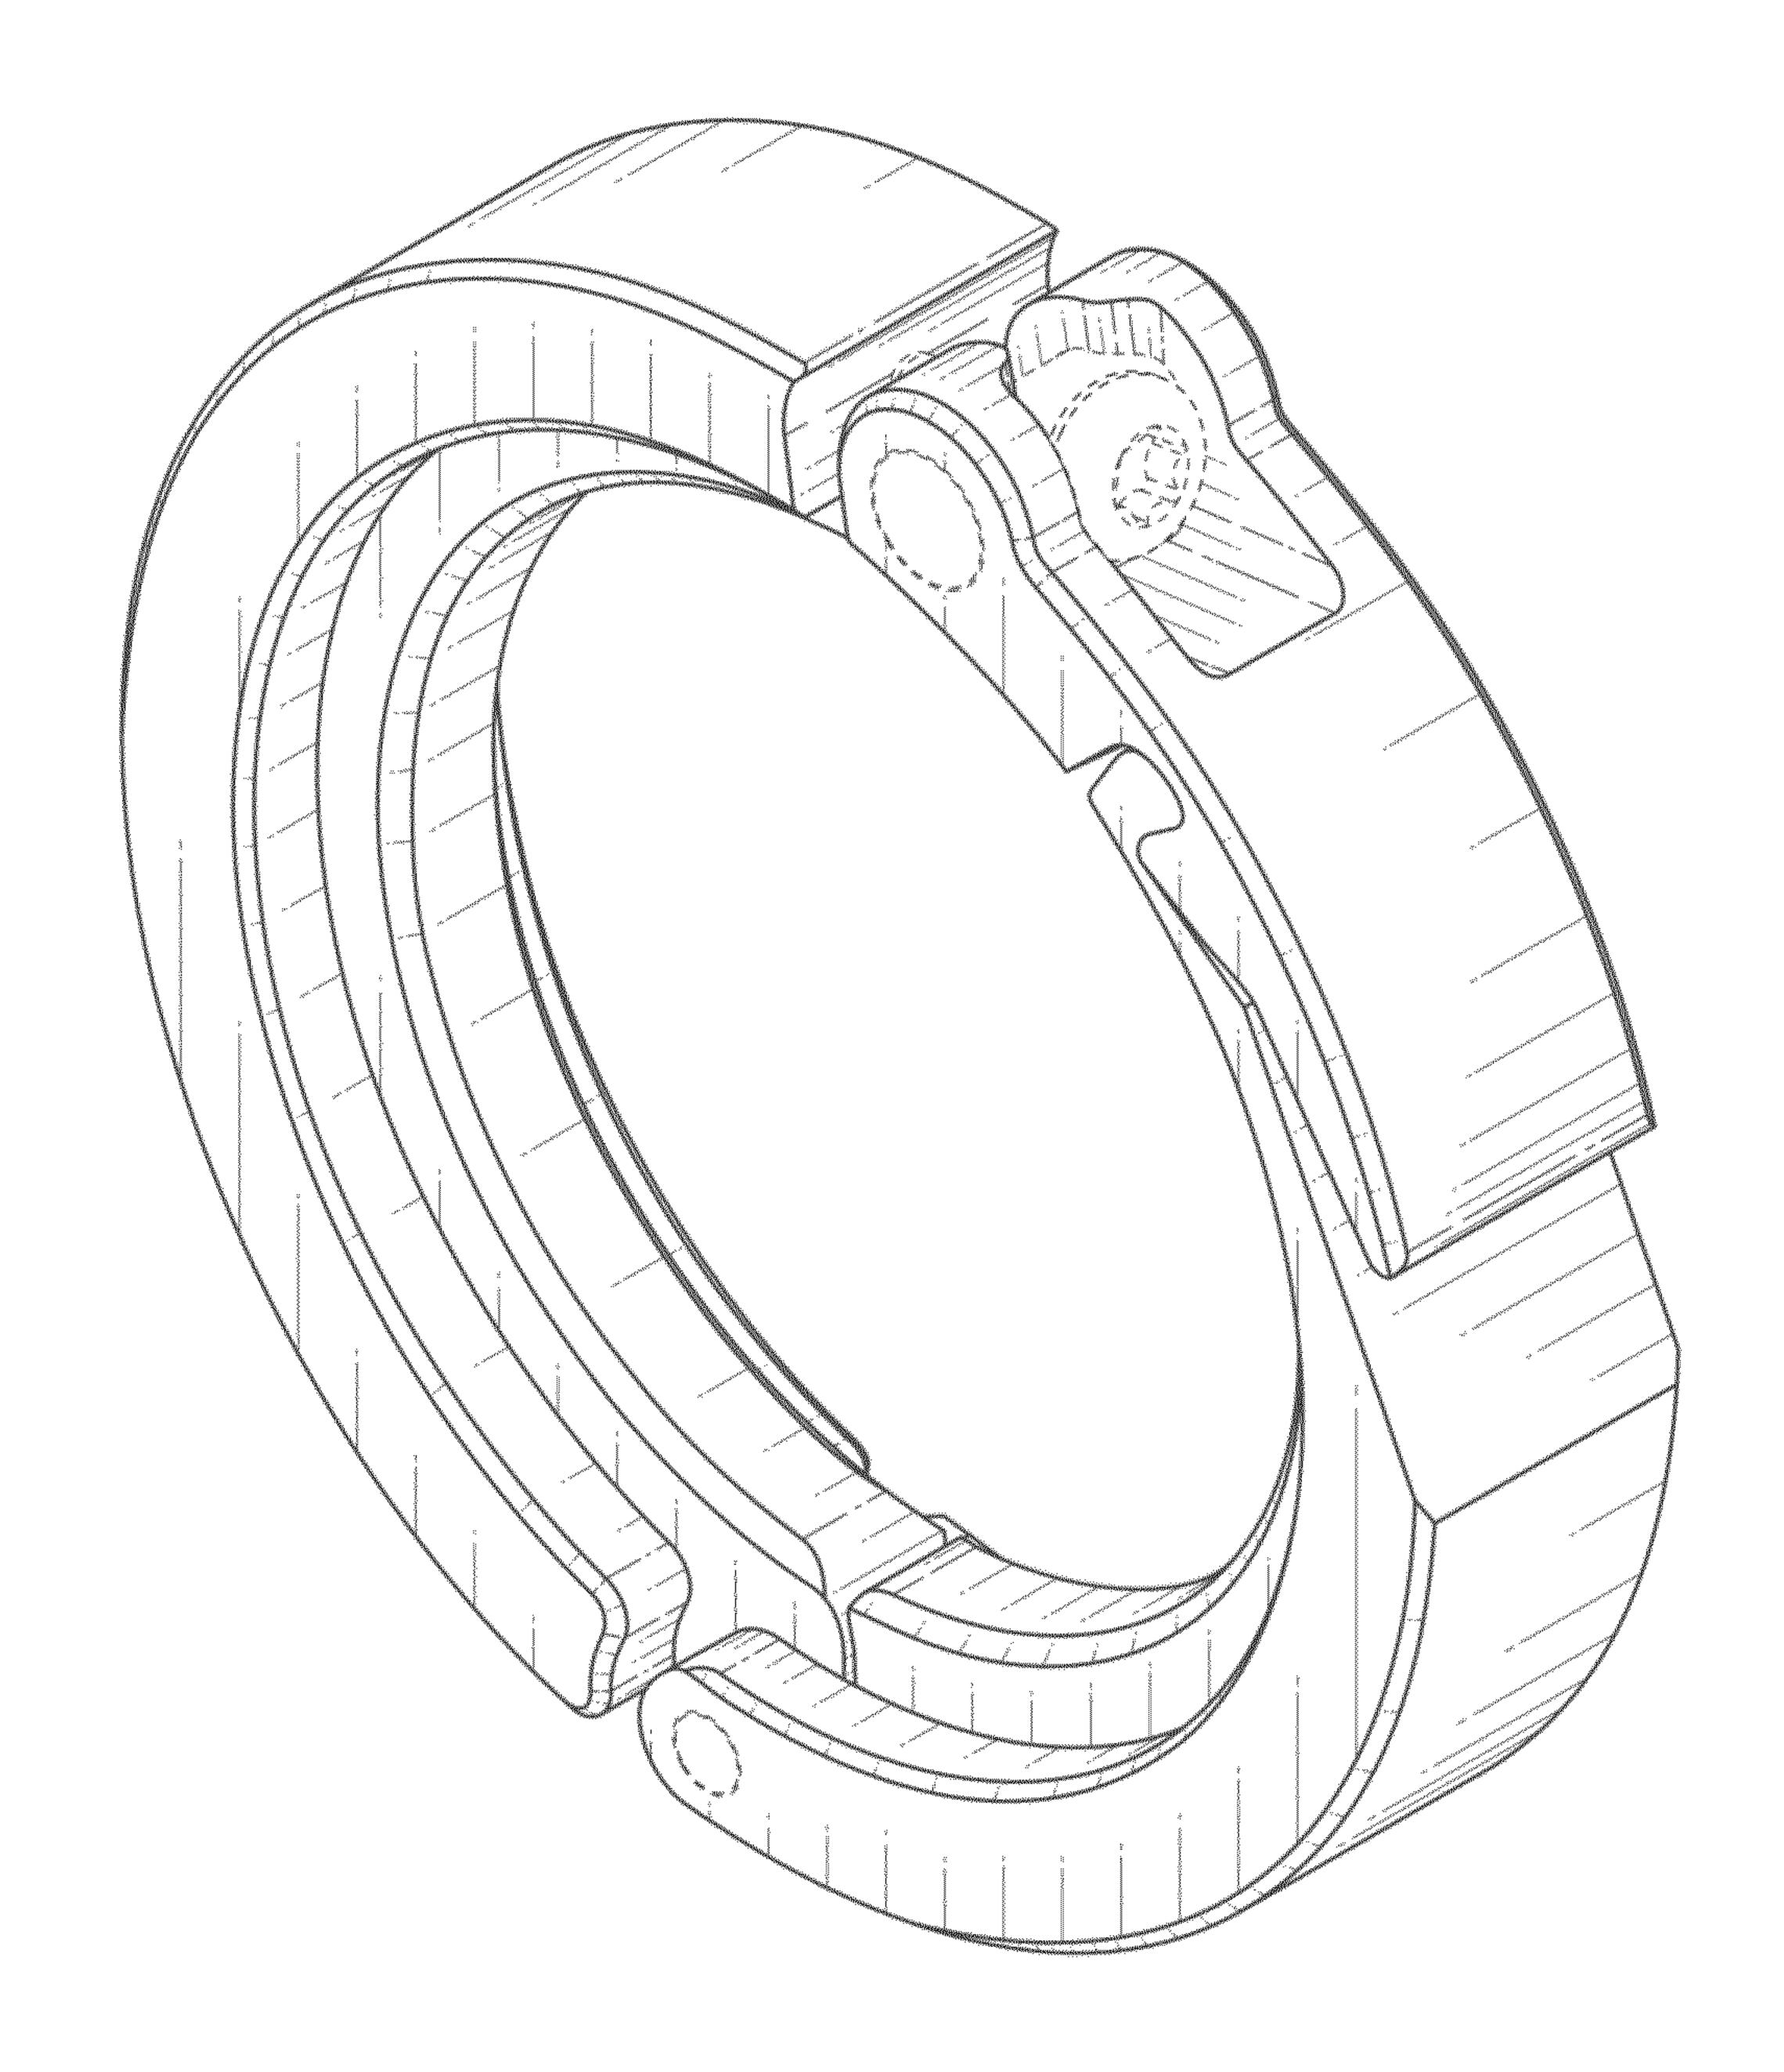

#### **DESCRIPTION**

FIG. 1 is a front perspective view of an adjustable clamp in accordance with a first embodiment of the present claimed design;

FIG. 2 is a rear perspective view thereof;

FIG. 3 is a left side view thereof;