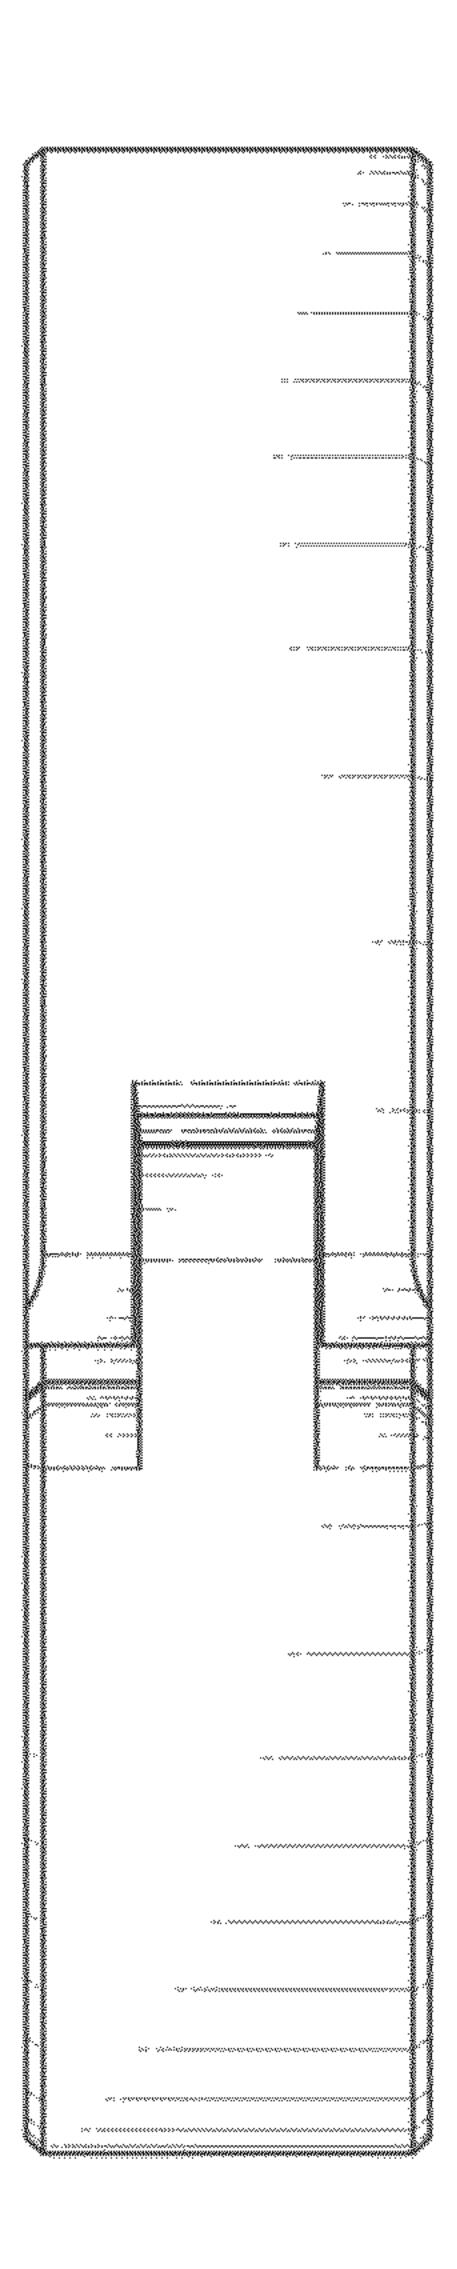

#### **DESCRIPTION**

FIG. 1 is a front perspective view of an adjustable clamp in accordance with a first embodiment of the present claimed design;

FIG. 2 is a rear perspective view thereof;

FIG. 3 is a left side view thereof;

FIG. 4 is a right side view thereof;

FIG. 5 is a front view thereof;

FIG. 6 is a rear view thereof;

FIG. 7 is a top view thereof;

FIG. 8 is a bottom view thereof; FIG. 9 is an exploded front perspective view thereof;

FIG. 10 is an exploded bottom perspective view thereof;

FIG. 11 is an exploded top view thereof;

FIG. 12 is a perspective view thereof shown in an unclaimed environment of use;

FIG. 13 is a front perspective view of an adjustable clamp in accordance with a second embodiment of the present claimed design;