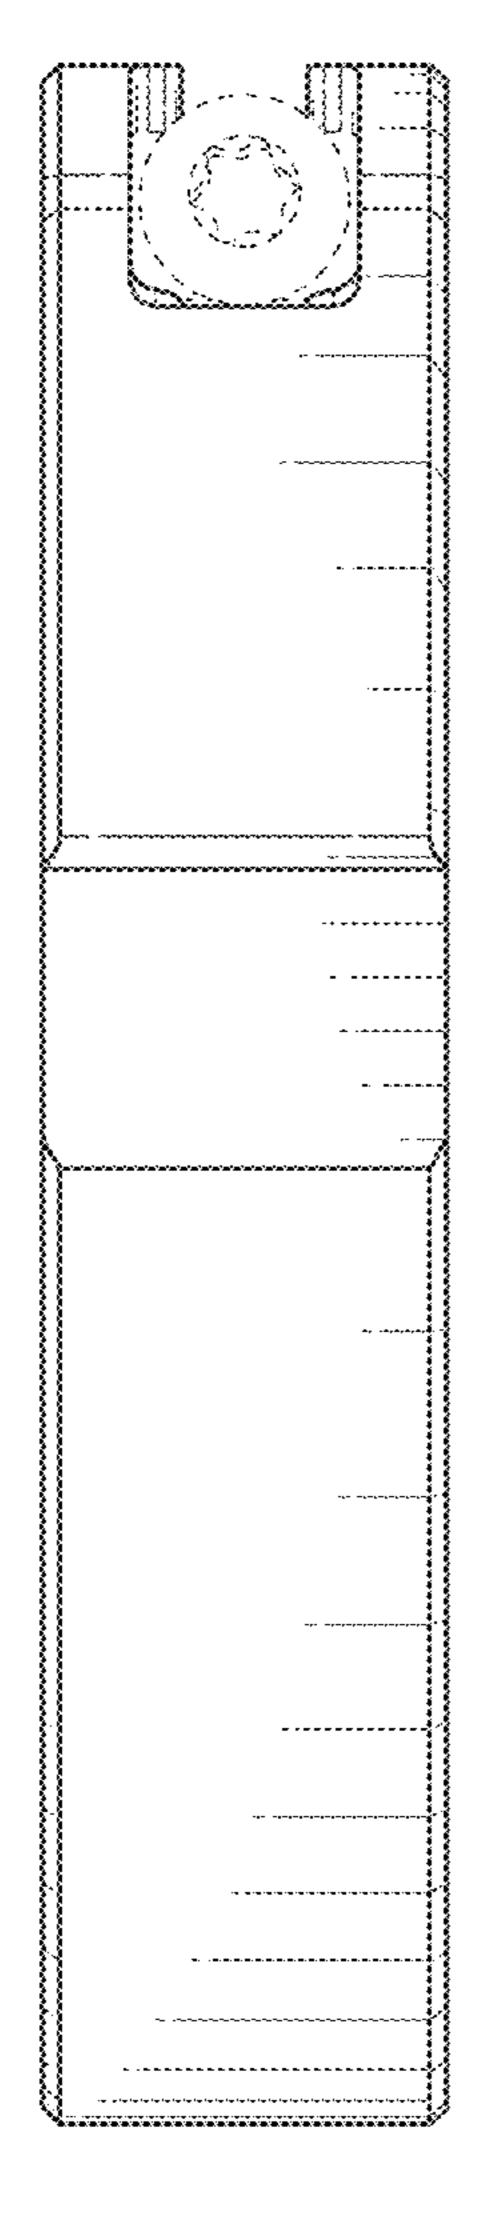

FIG. 4 is a right side view thereof;

FIG. 5 is a front view thereof;

FIG. 6 is a rear view thereof;

FIG. 7 is a top view thereof;

FIG. 8 is a bottom view thereof; FIG. 9 is an exploded front perspective view thereof;

FIG. 10 is an exploded bottom perspective view thereof;

FIG. 11 is an exploded top view thereof;

FIG. 12 is a perspective view thereof shown in an unclaimed environment of use;

FIG. 13 is a front perspective view of an adjustable clamp in accordance with a second embodiment of the present claimed design;