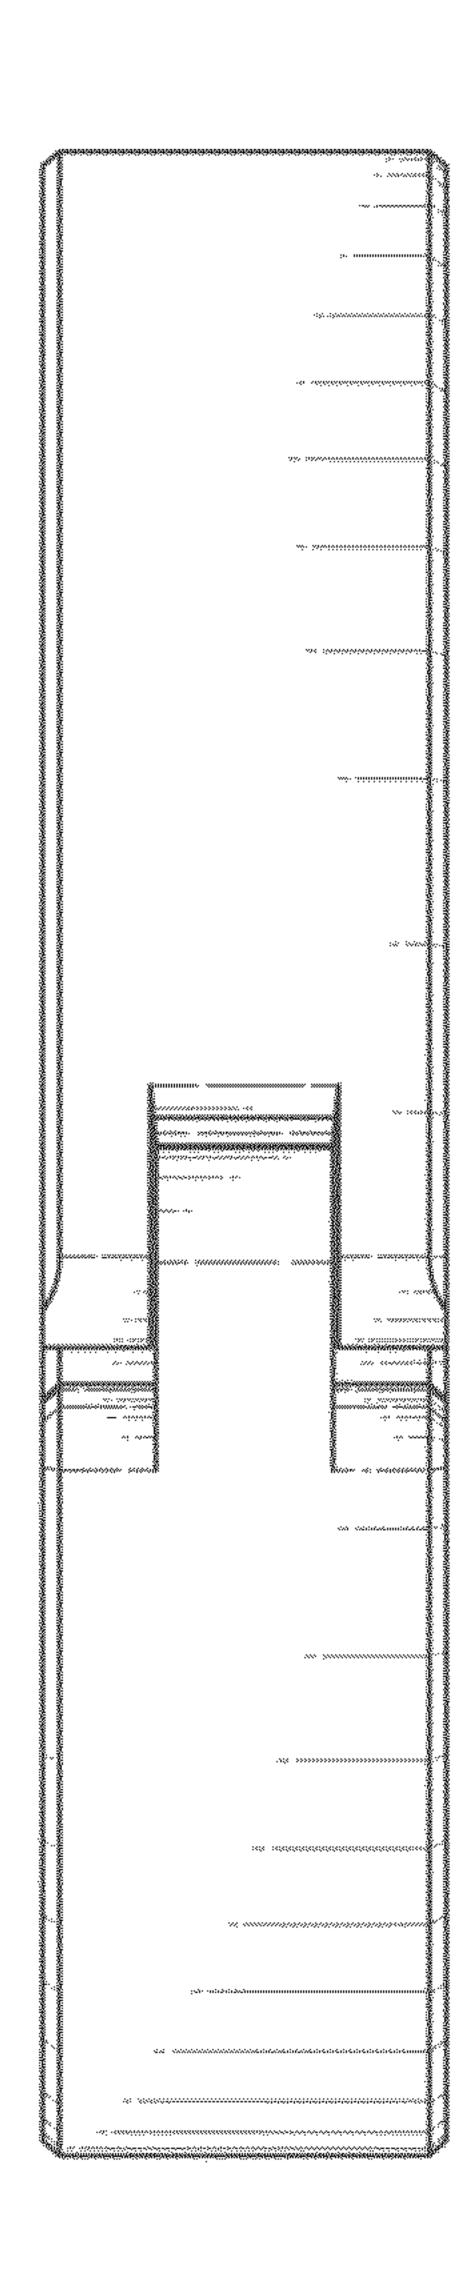

FIG. 10 is an exploded bottom perspective view thereof;

FIG. 11 is an exploded top view thereof;

FIG. 12 is a perspective view thereof shown in an unclaimed environment of use;

FIG. 13 is a front perspective view of an adjustable clamp in accordance with a second embodiment of the present claimed design;

FIG. 14 is a rear perspective view thereof;

FIG. 15 is a left side view thereof;

FIG. 16 is a right side view thereof;

FIG. 17 is a front view thereof;

FIG. 18 is a rear view thereof;

FIG. 19 is a top view thereof;