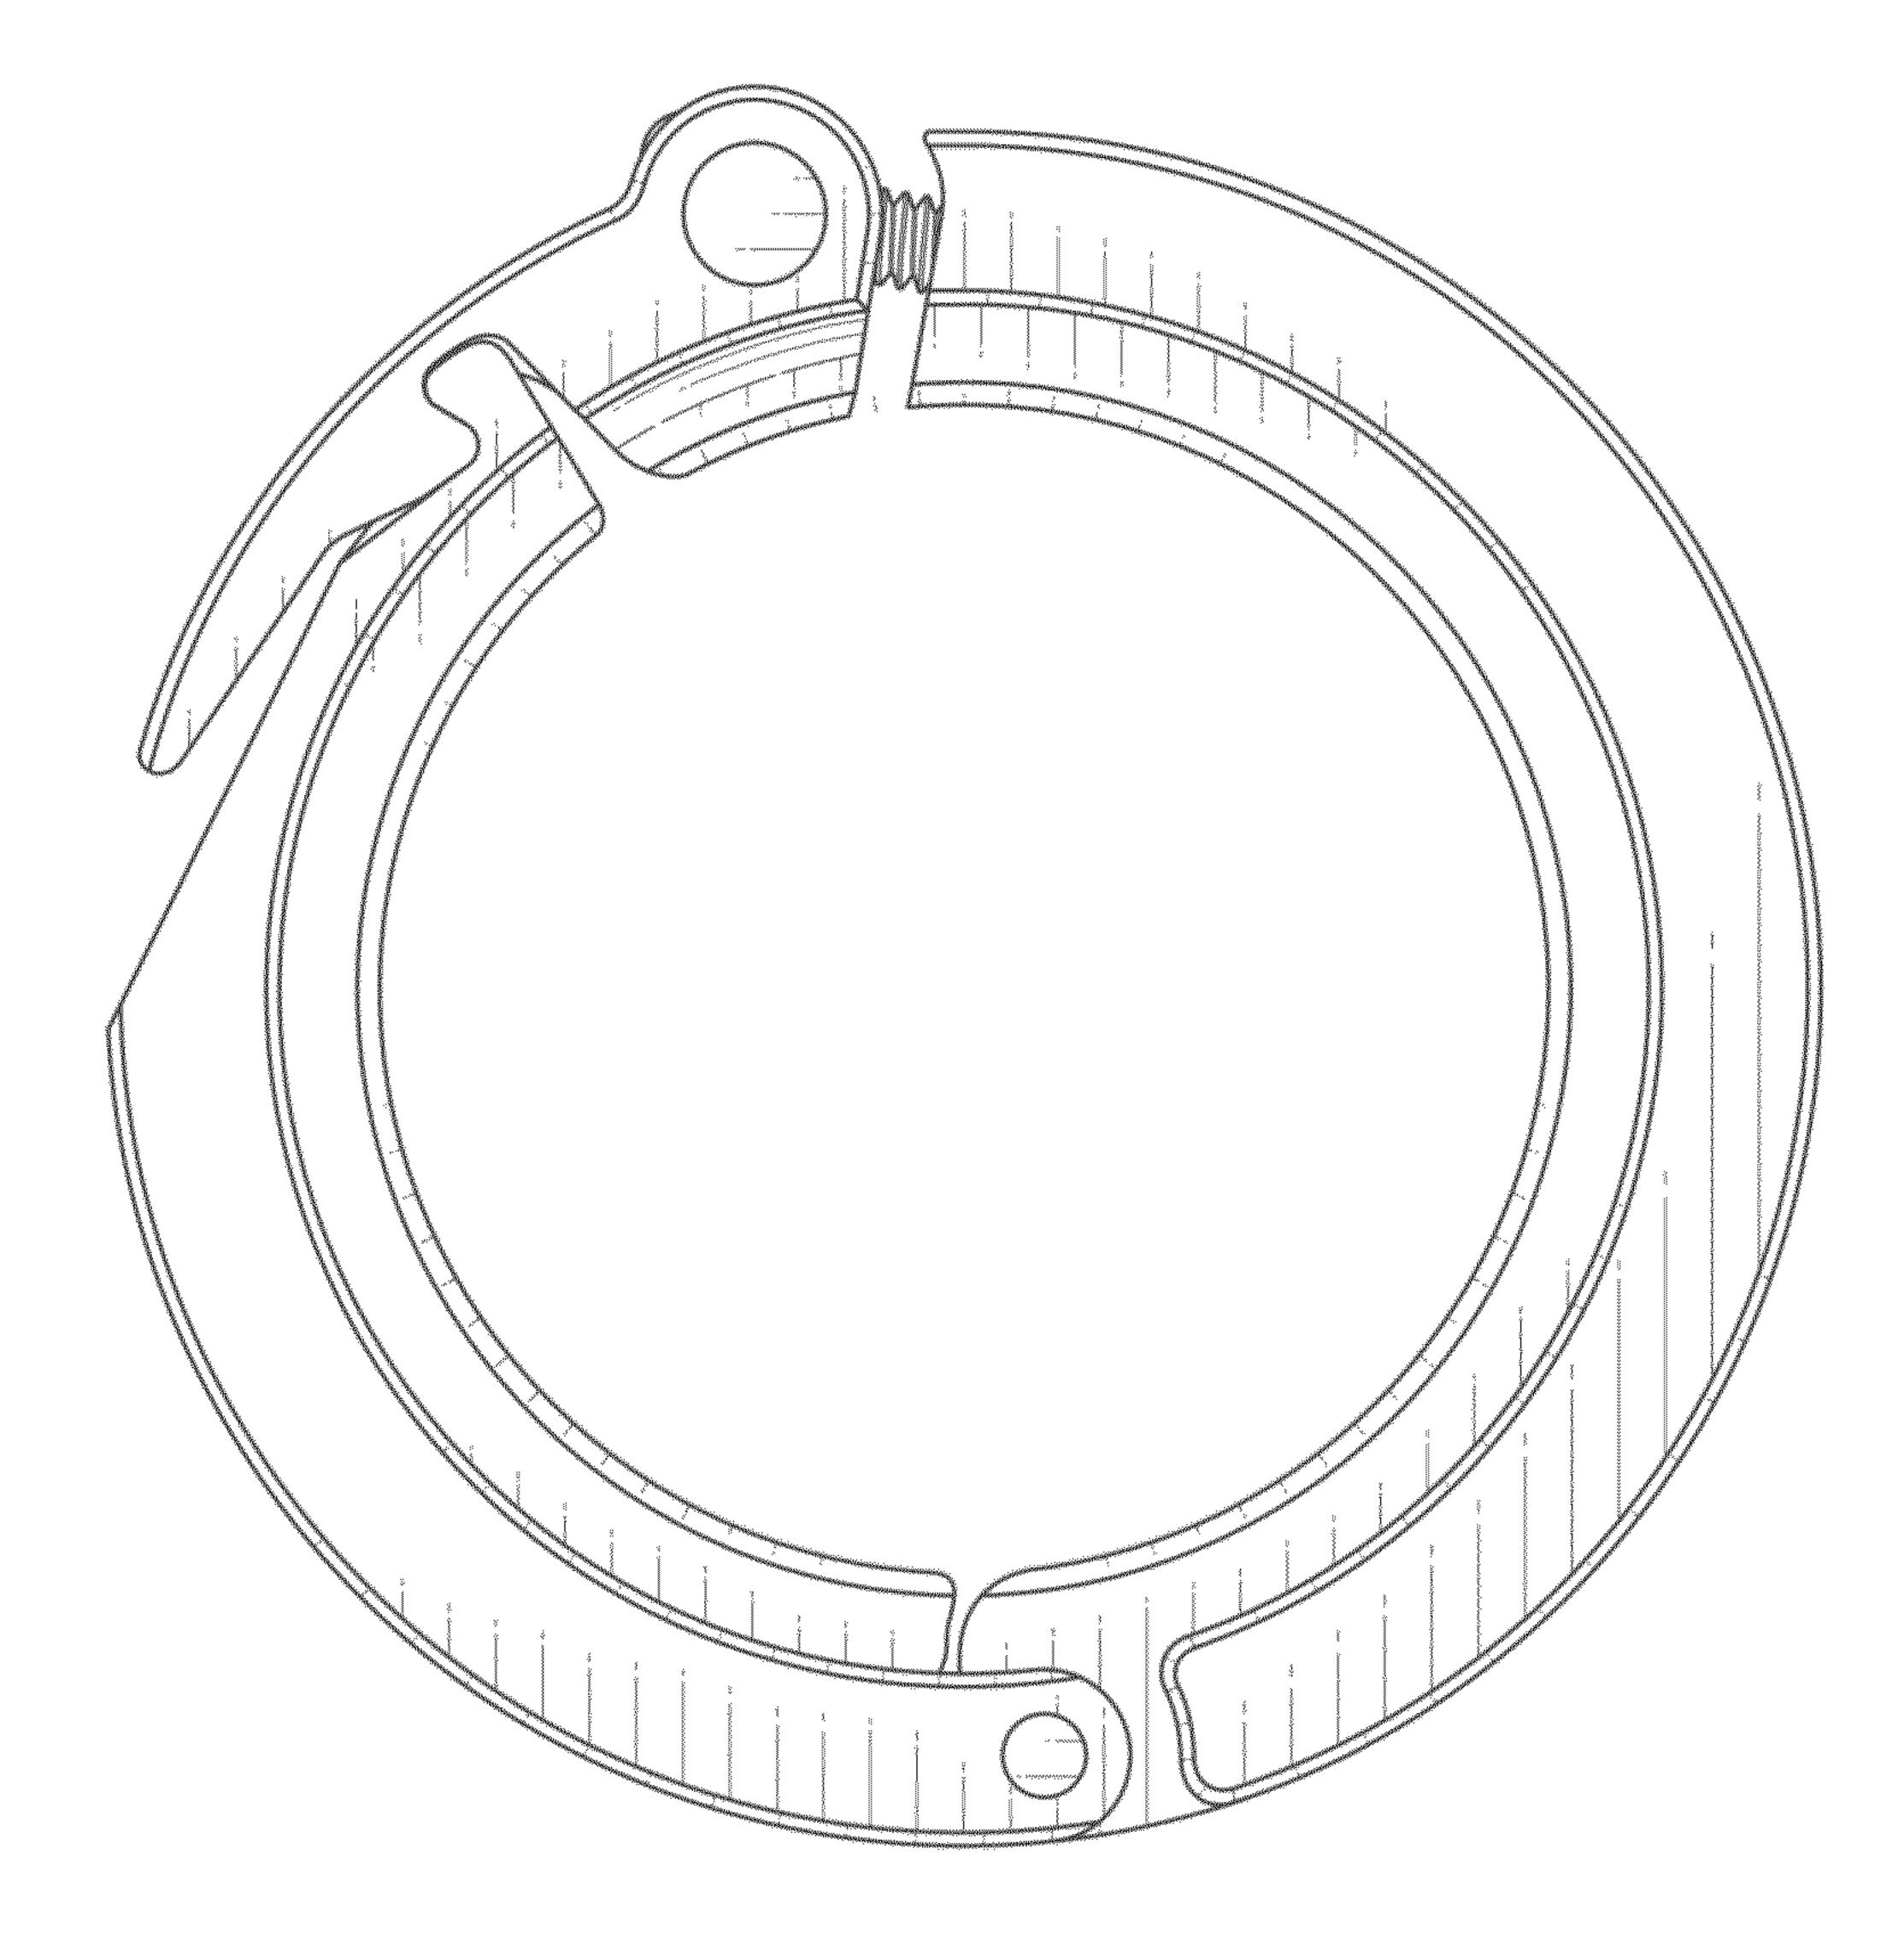

FIG. 4 is a right side view thereof;

FIG. 5 is a front view thereof;

FIG. 6 is a rear view thereof;

FIG. 7 is a top view thereof;

FIG. 8 is a bottom view thereof; FIG. 9 is an exploded front perspective view thereof;