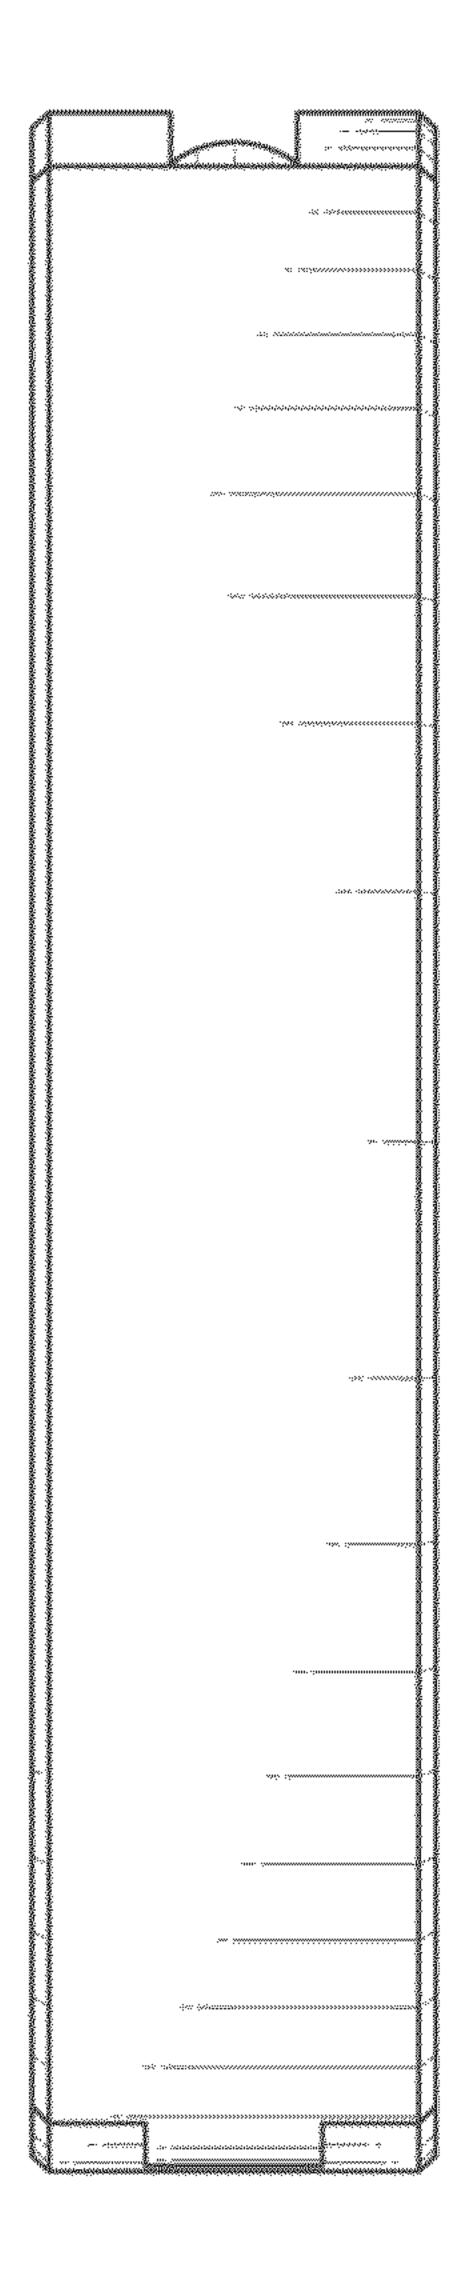

FIG. 14 is a rear perspective view thereof;

FIG. 15 is a left side view thereof;

FIG. 16 is a right side view thereof;

FIG. 17 is a front view thereof;

FIG. 18 is a rear view thereof;

FIG. 19 is a top view thereof;

FIG. 20 is a bottom view thereof;

FIG. 21 is an exploded front perspective view thereof;

FIG. 22 is an exploded bottom perspective view thereof;

FIG. 23 is an exploded top view thereof; and,

FIG. **24** is a perspective view thereof shown in an unclaimed environment of use.