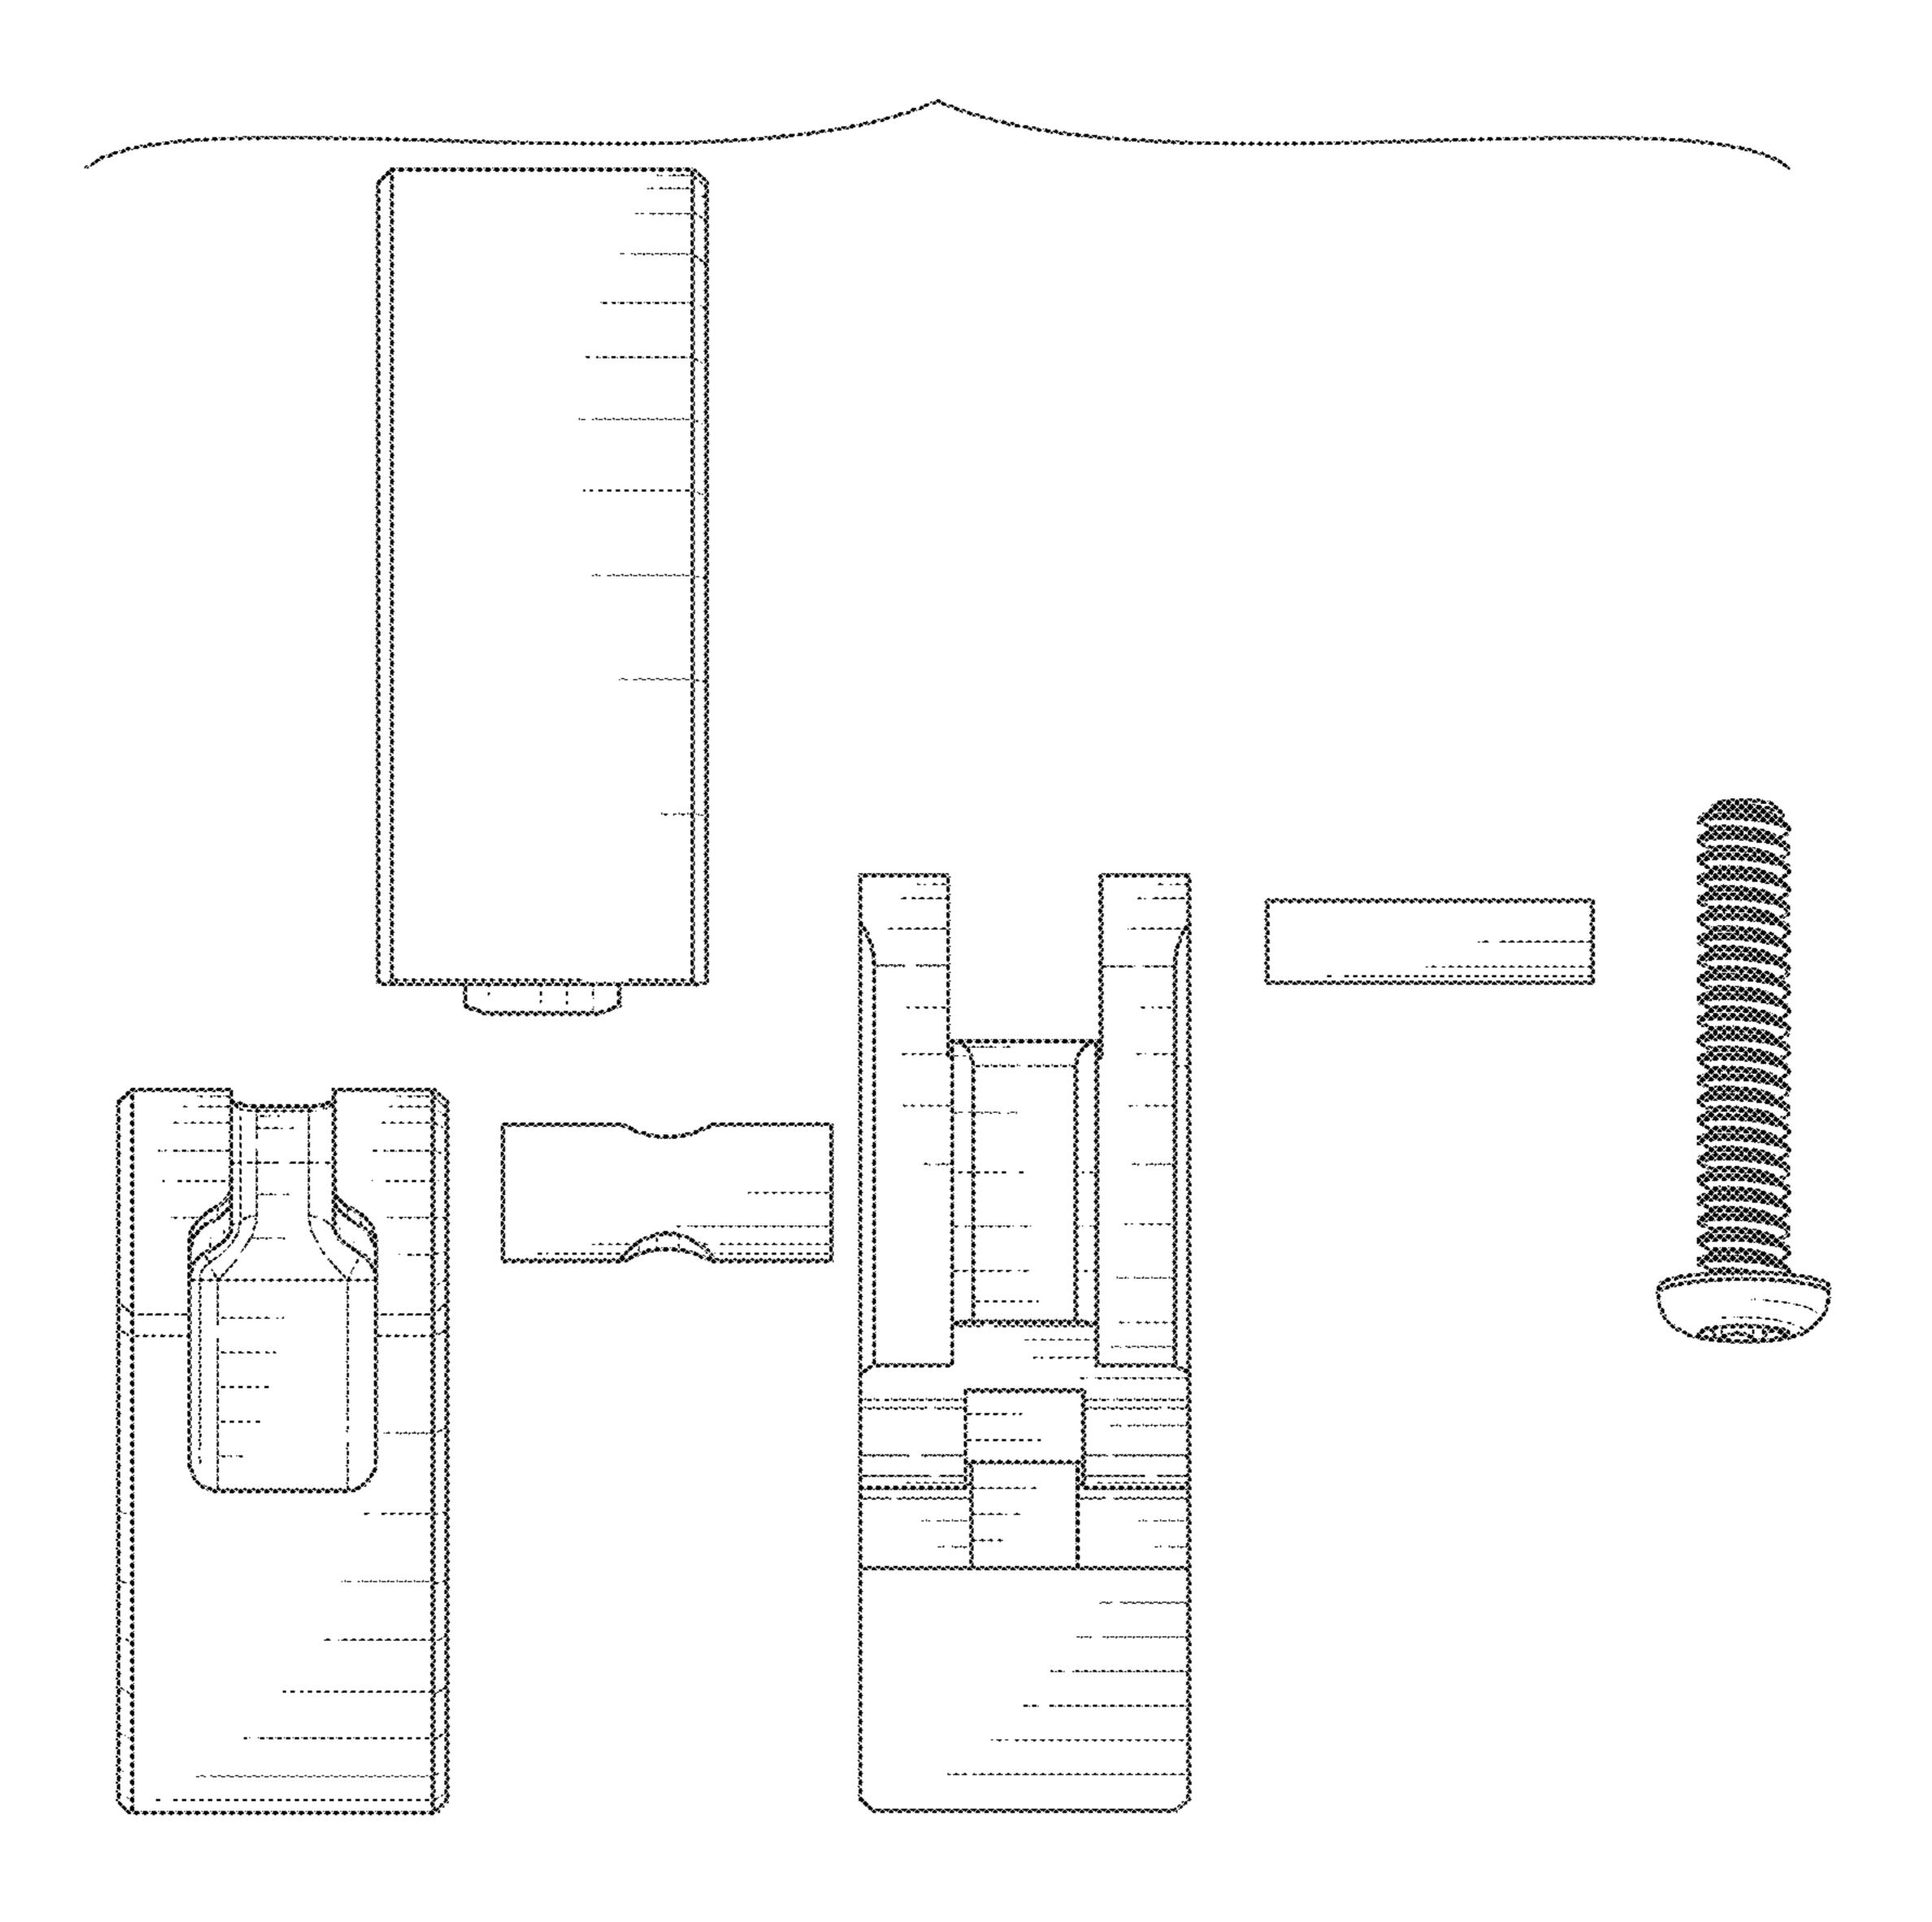

FIG. 20 is a bottom view thereof;

FIG. 21 is an exploded front perspective view thereof;

FIG. 22 is an exploded bottom perspective view thereof;

FIG. 23 is an exploded top view thereof; and,

FIG. **24** is a perspective view thereof shown in an unclaimed environment of use.