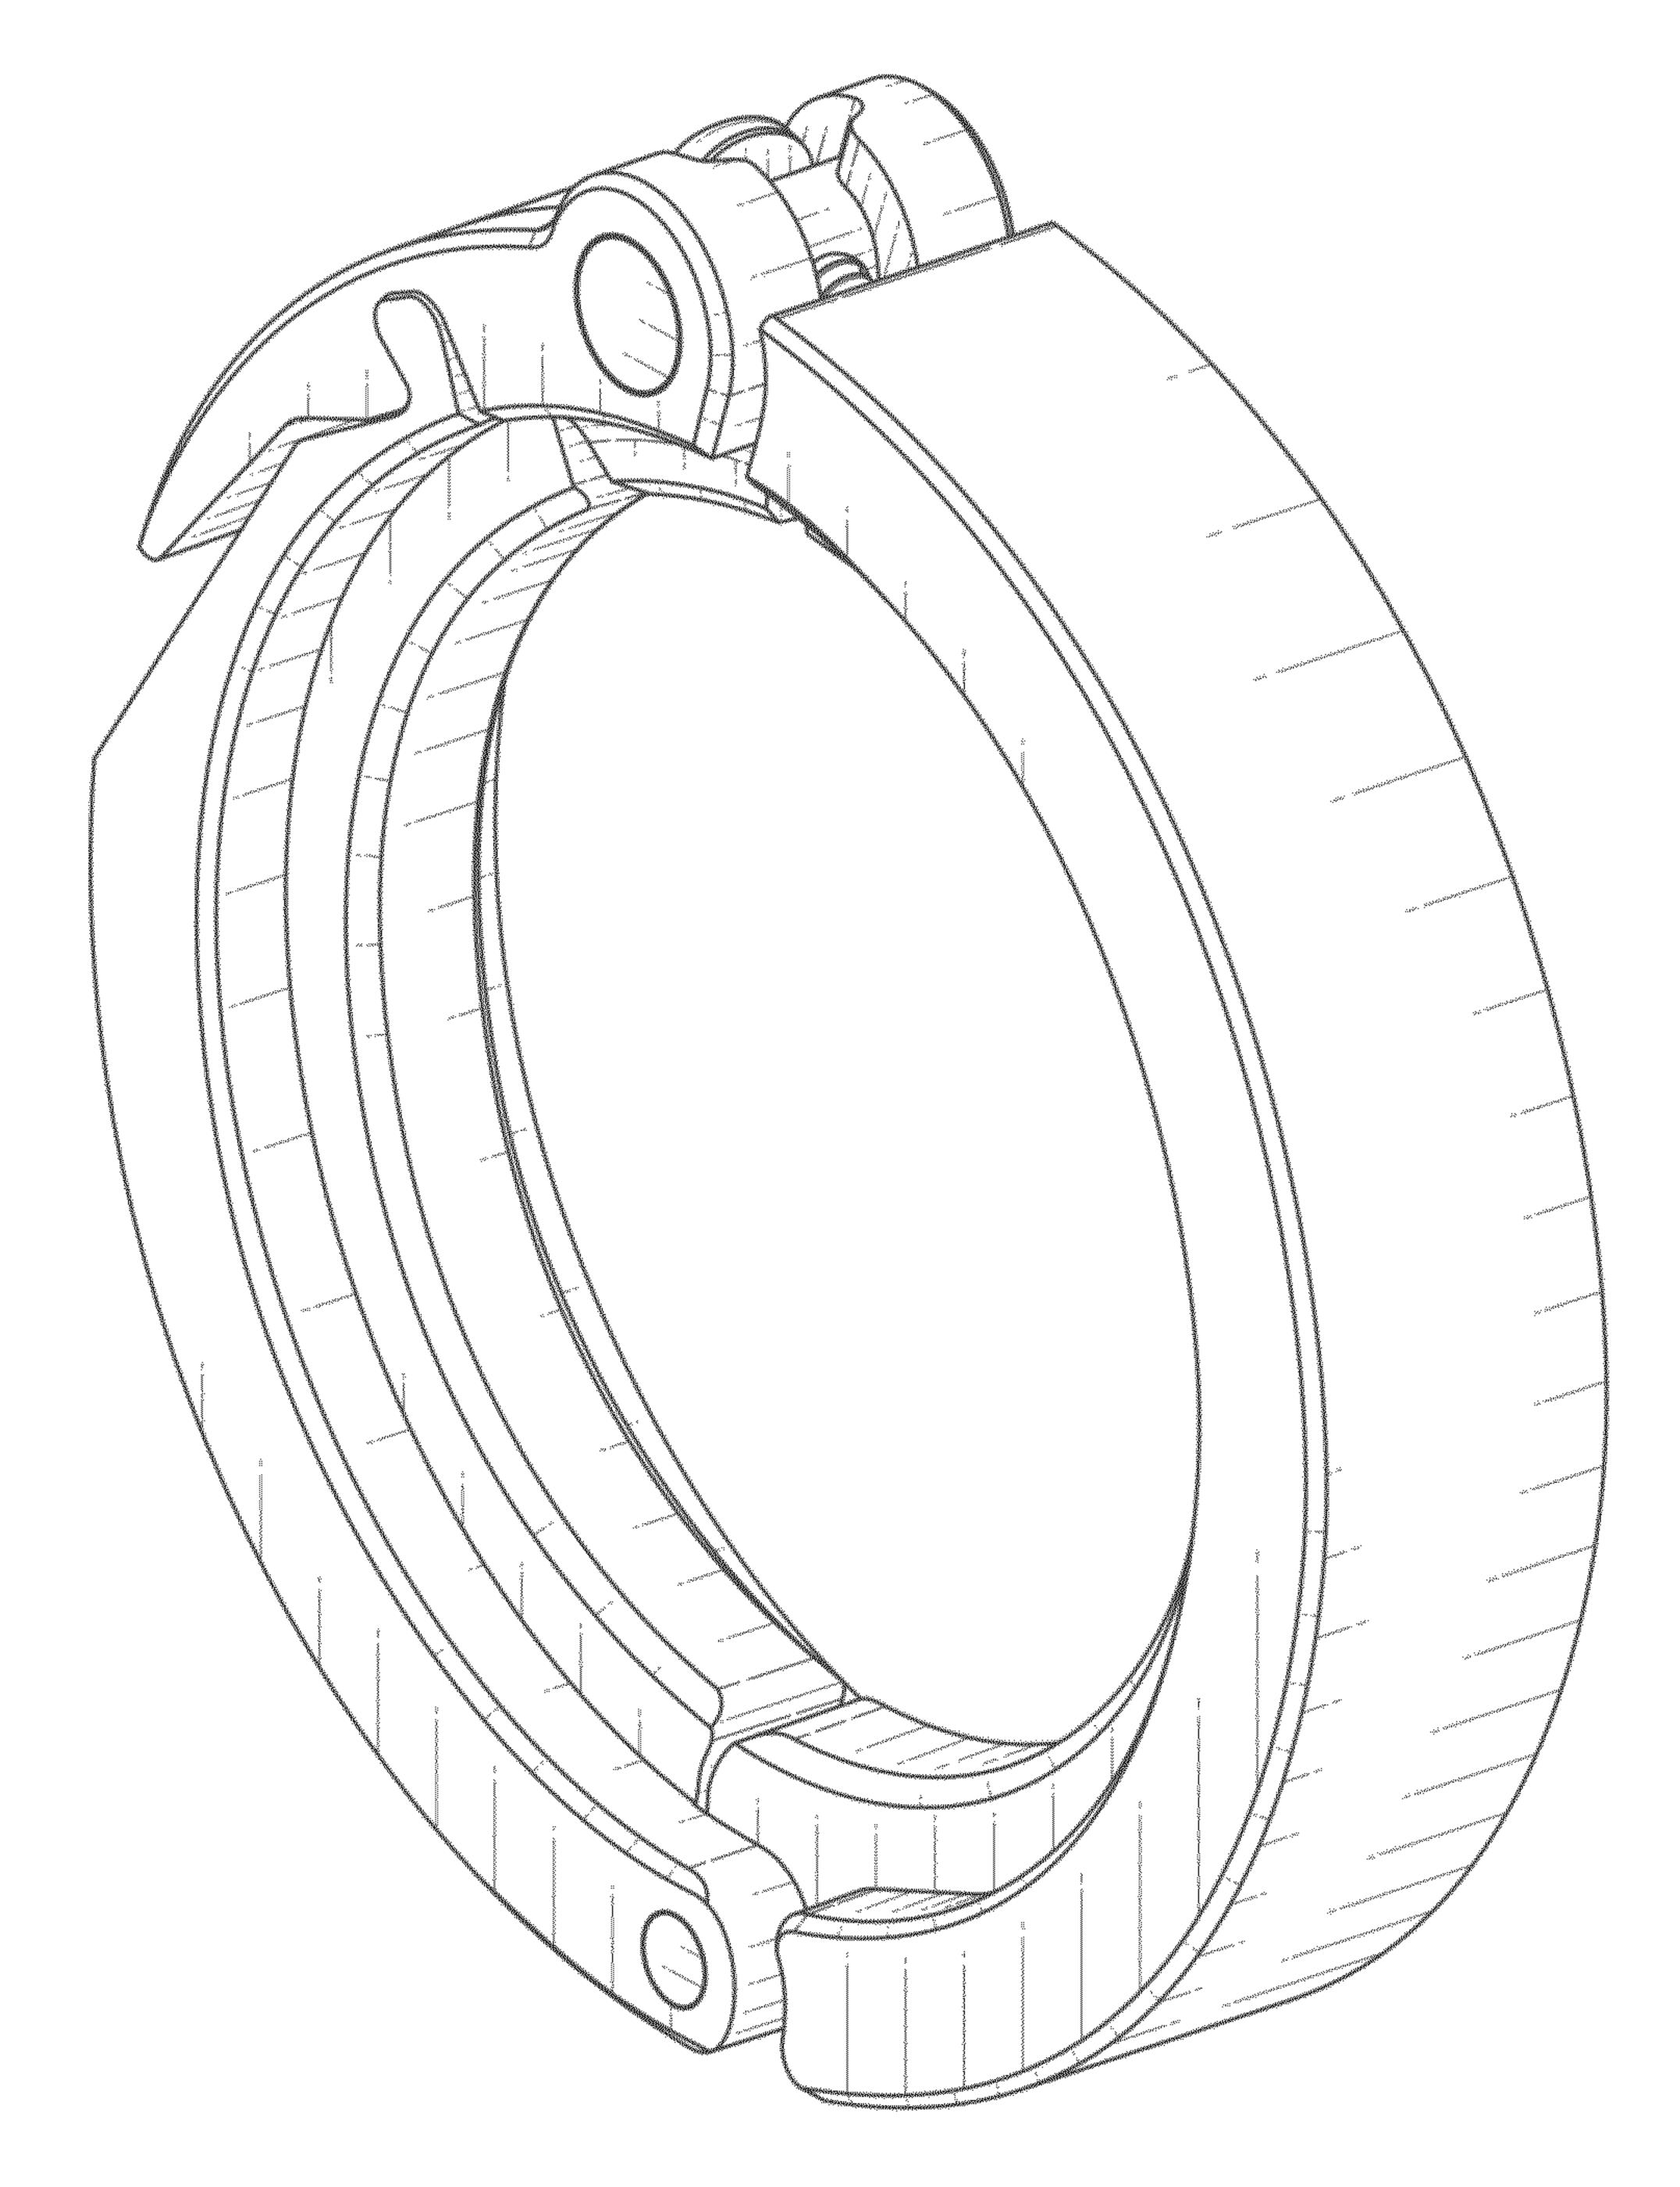

FIG. 4 is a right side view thereof;

FIG. 5 is a front view thereof;

FIG. 6 is a rear view thereof;

FIG. 7 is a top view thereof;

FIG. 8 is a bottom view thereof; FIG. 9 is an exploded front perspective view thereof;