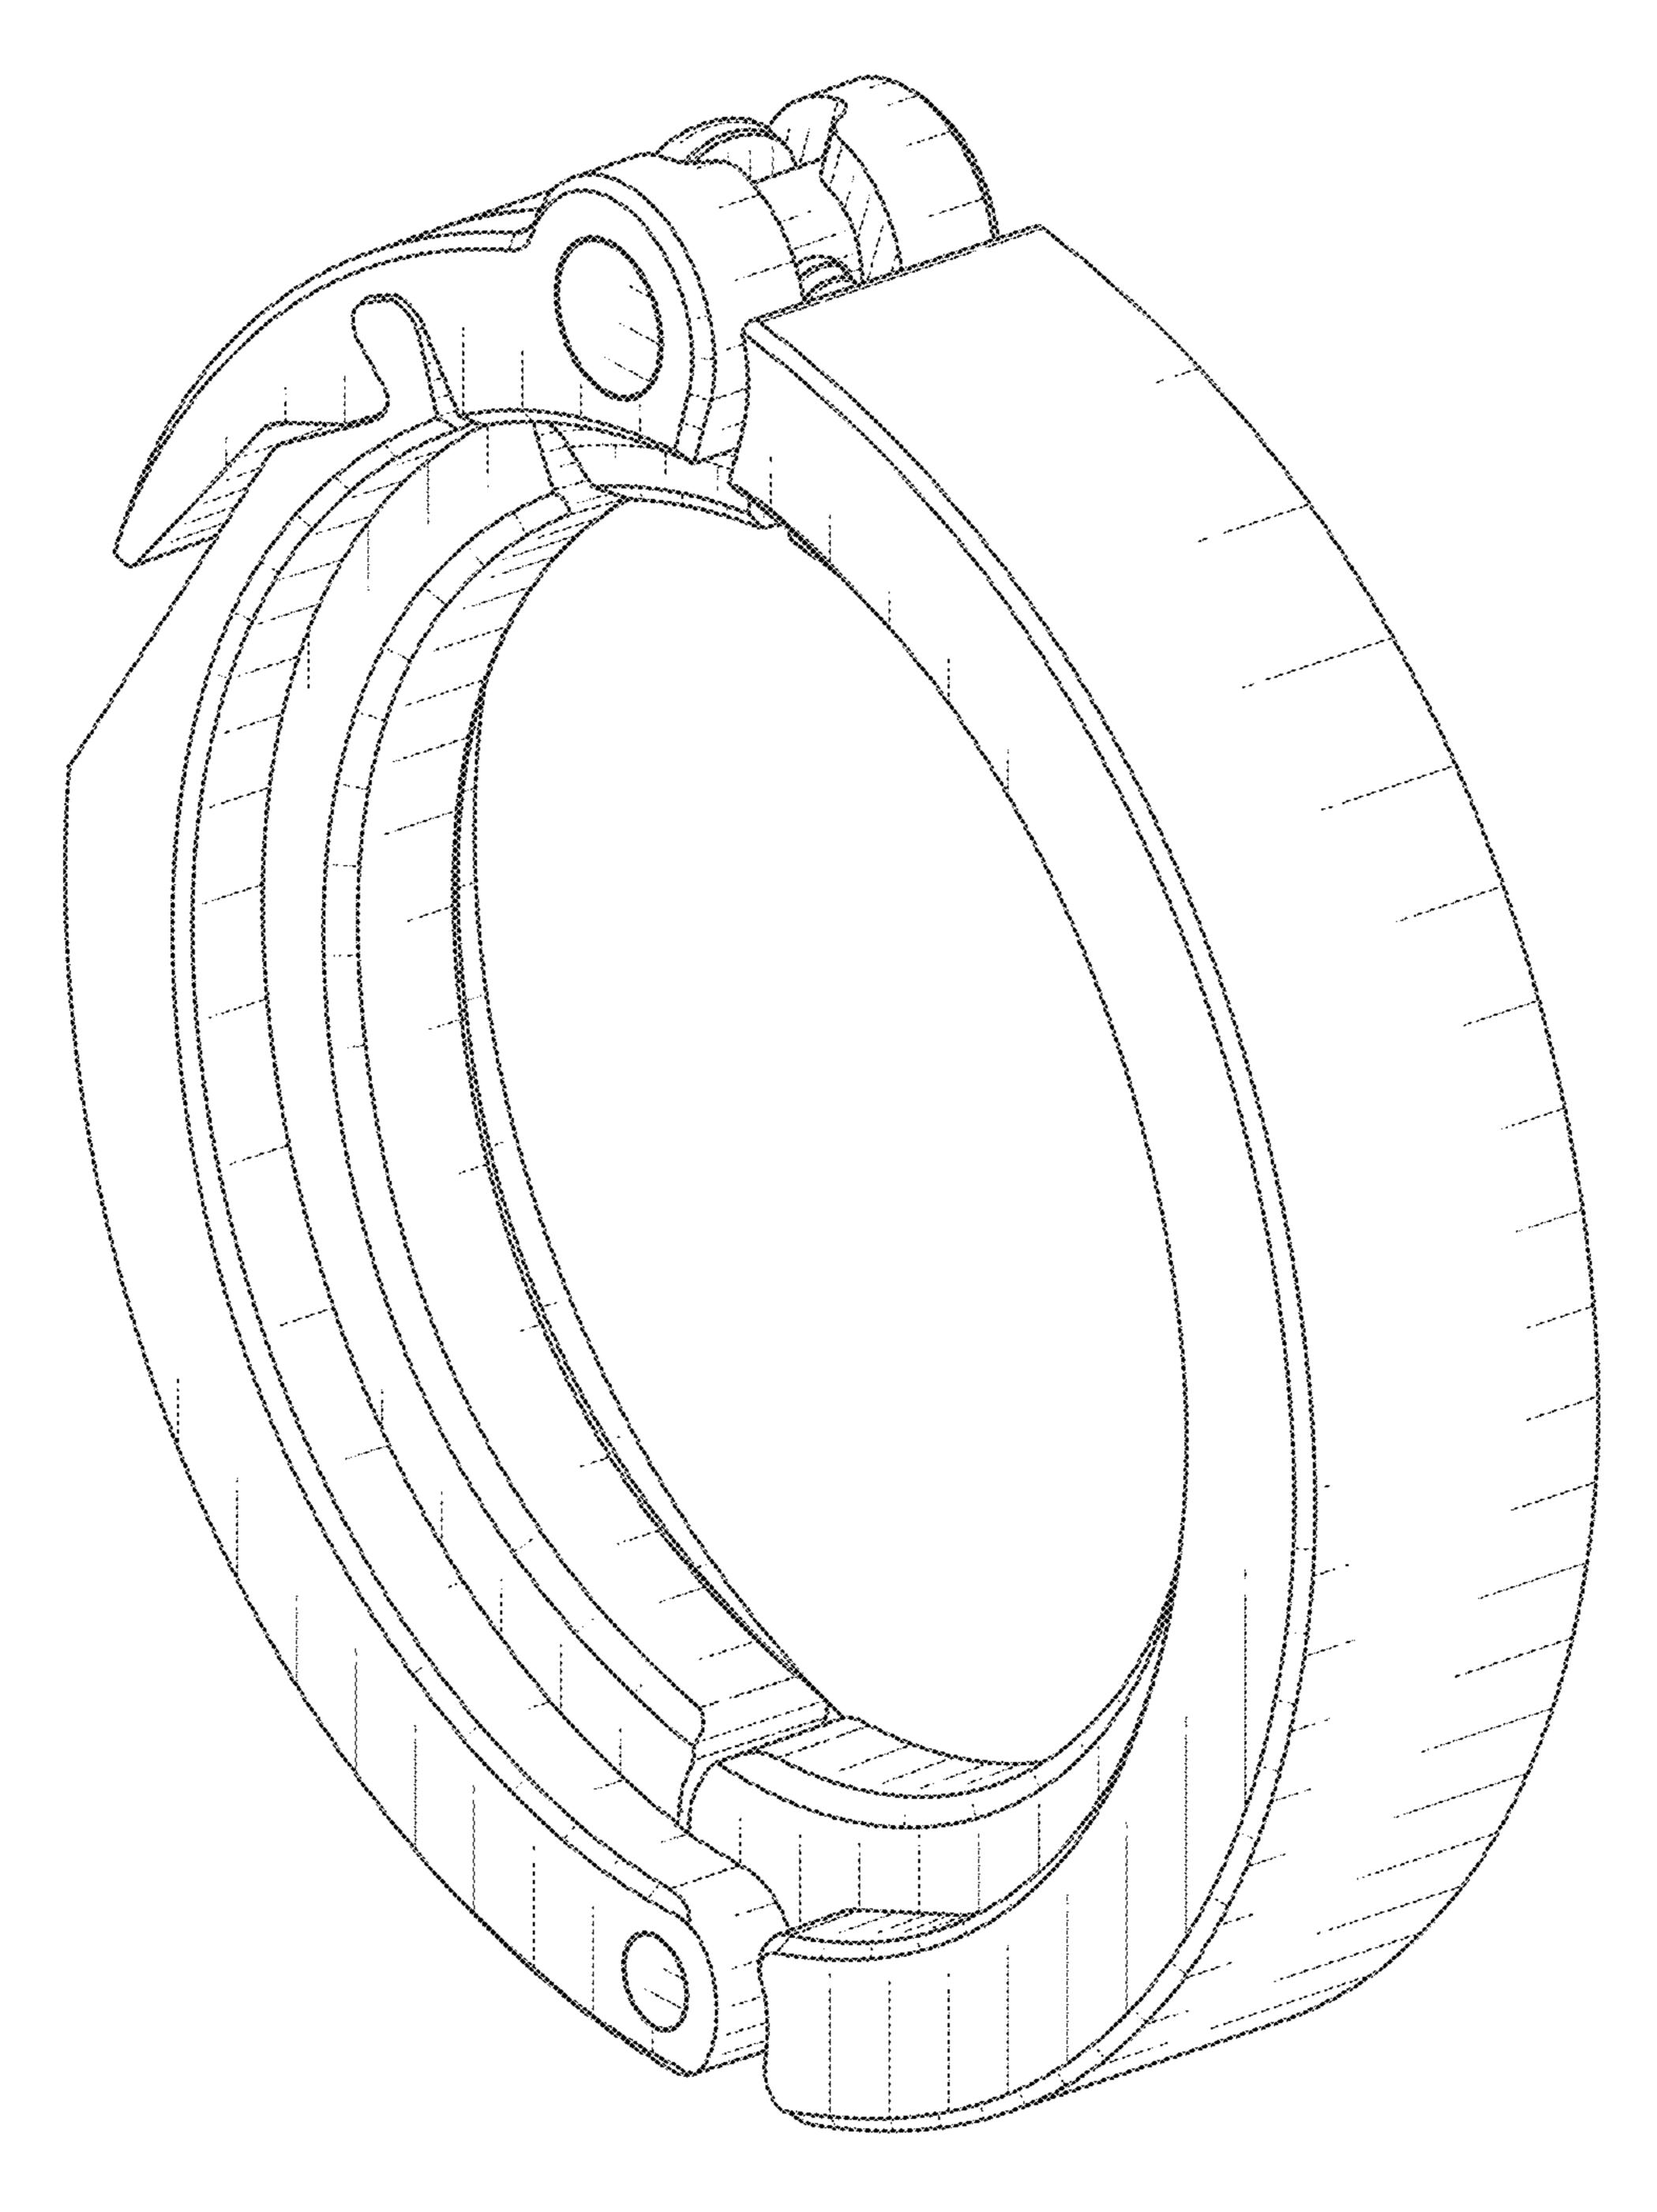

#### **DESCRIPTION**

FIG. 1 is a front perspective view of an adjustable clamp in accordance with a first embodiment of the present claimed design;

FIG. 2 is a rear perspective view thereof;

FIG. 3 is a left side view thereof;

FIG. 4 is a right side view thereof;

FIG. 5 is a front view thereof;

FIG. 6 is a rear view thereof;

FIG. 7 is a top view thereof;

FIG. 8 is a bottom view thereof; FIG. 9 is an exploded front perspective view thereof;