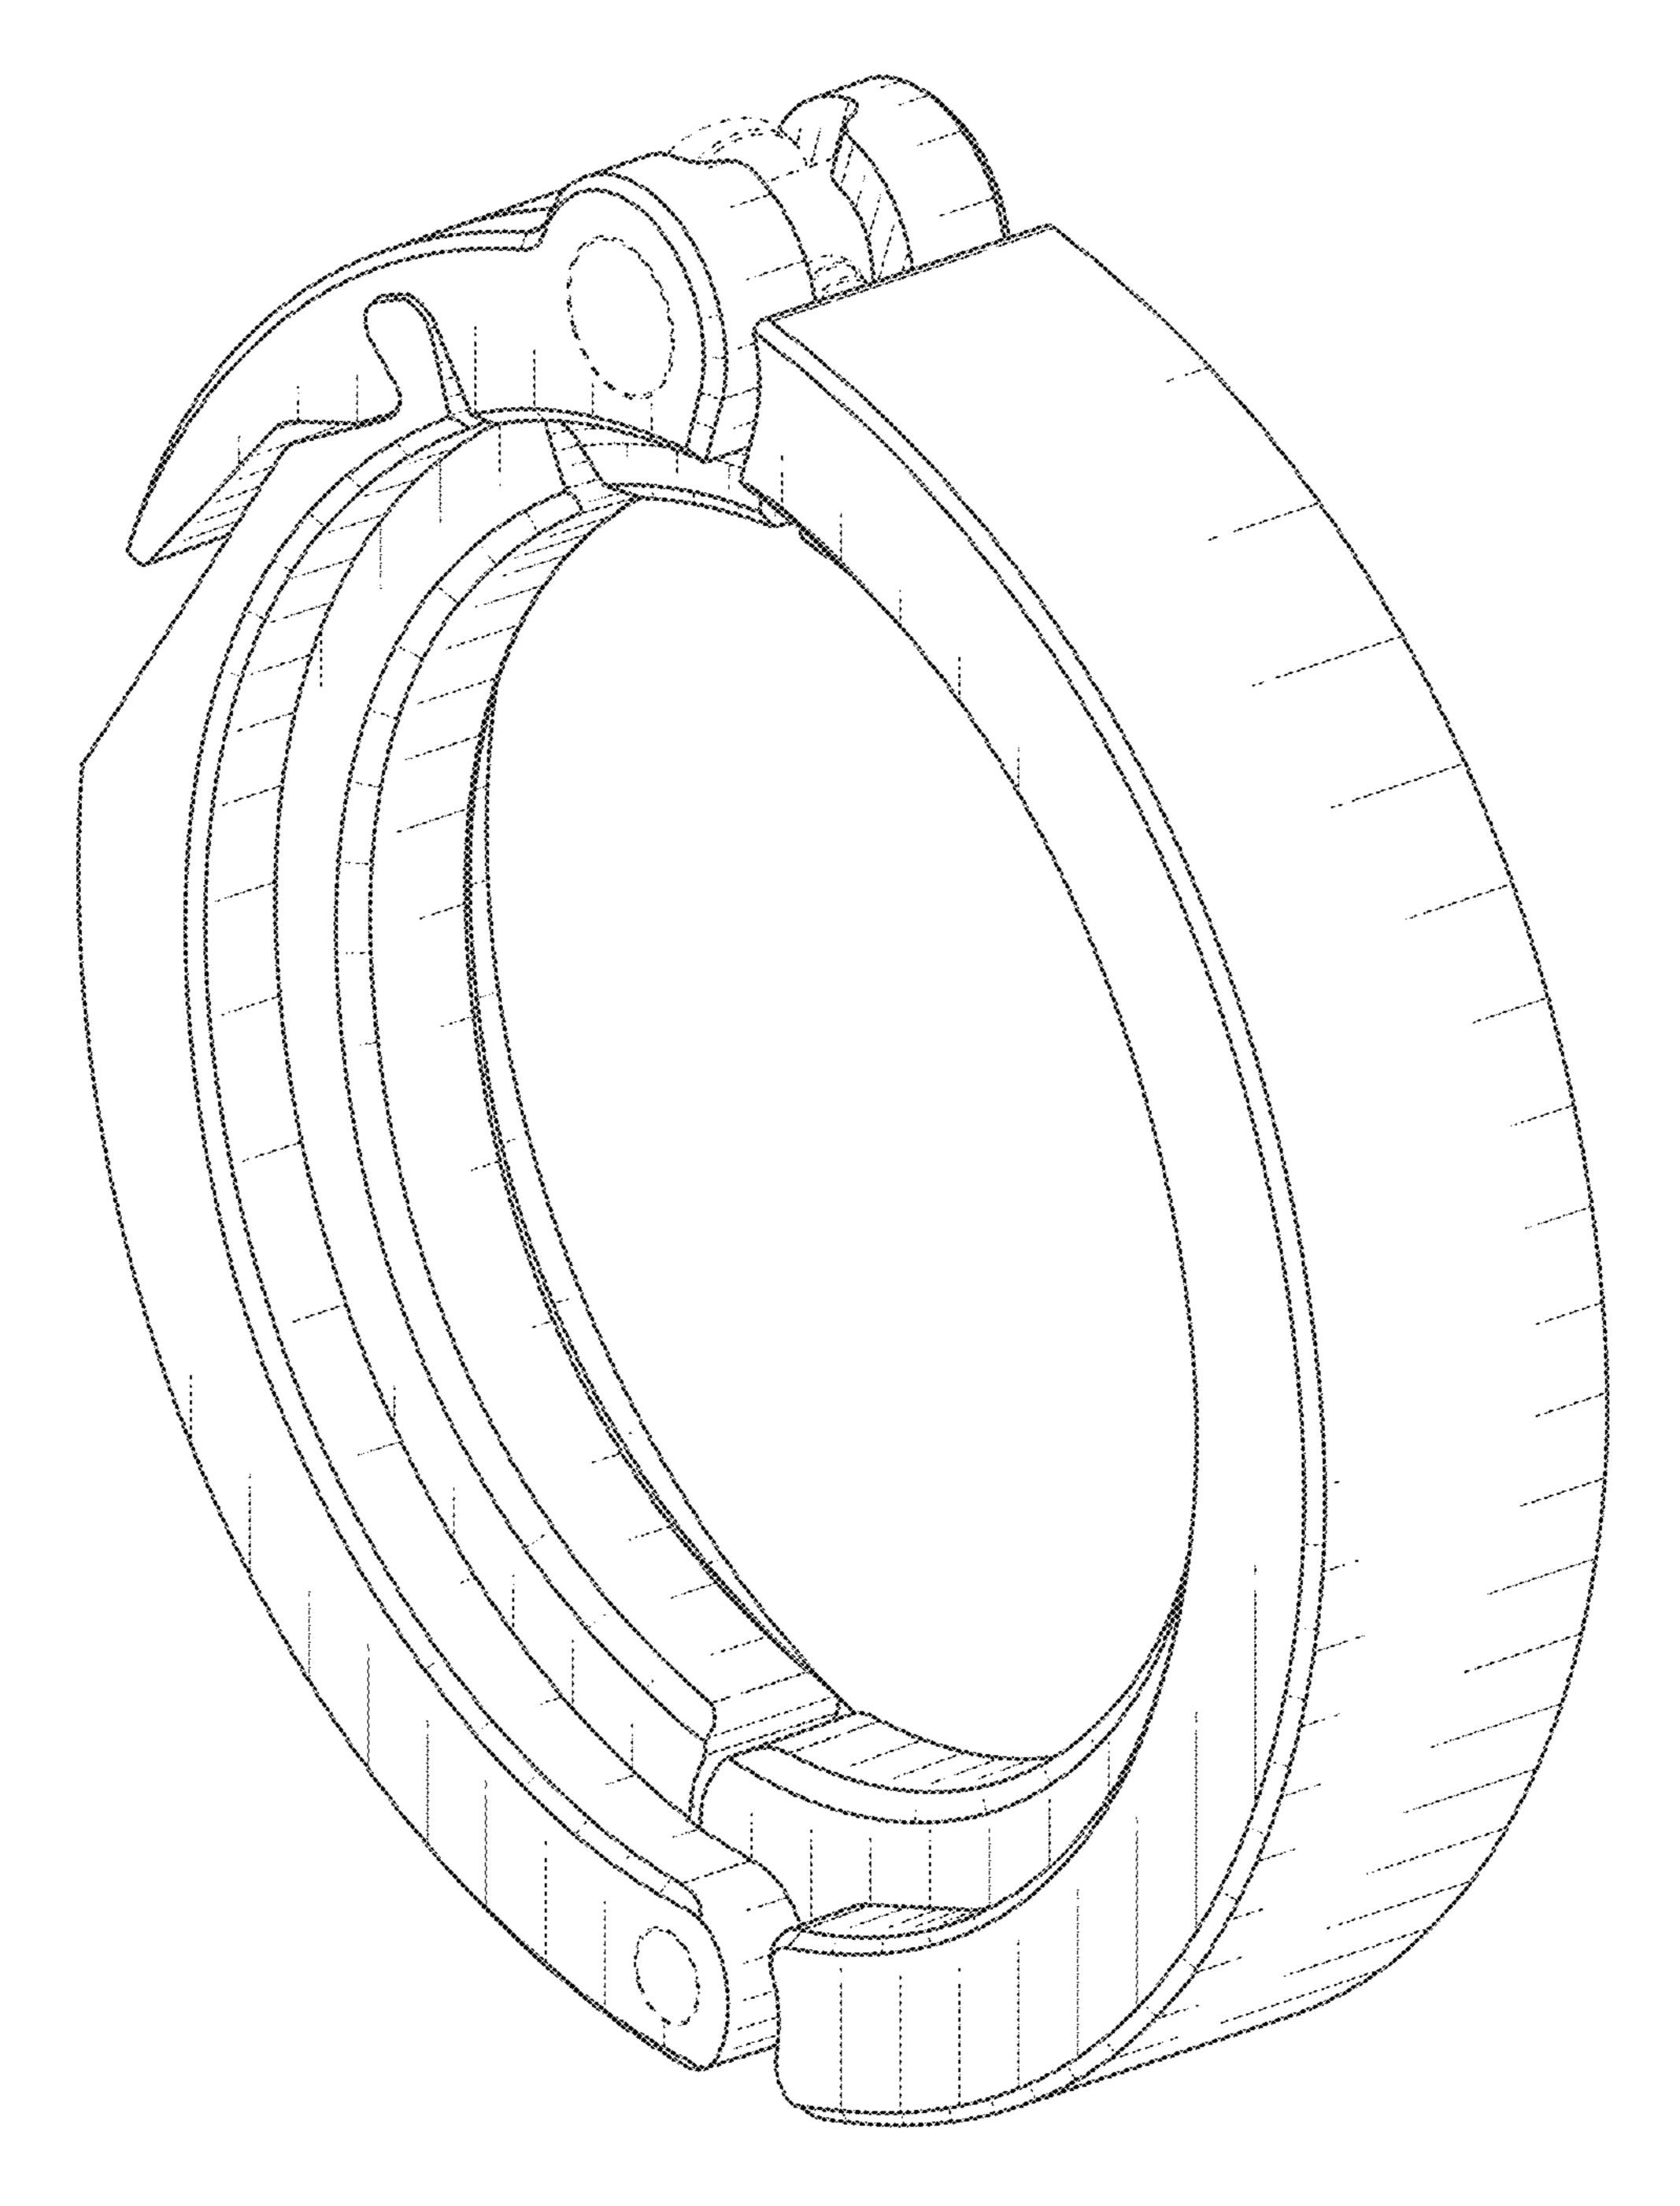

#### **DESCRIPTION**

FIG. 1 is a front perspective view of an adjustable clamp in accordance with a first embodiment of the present claimed design;

FIG. 2 is a rear perspective view thereof;

FIG. 3 is a left side view thereof;

FIG. 4 is a right side view thereof;

FIG. 5 is a front view thereof;

FIG. 6 is a rear view thereof;

FIG. 7 is a top view thereof;

FIG. 8 is a bottom view thereof; FIG. 9 is an exploded front perspective view thereof;