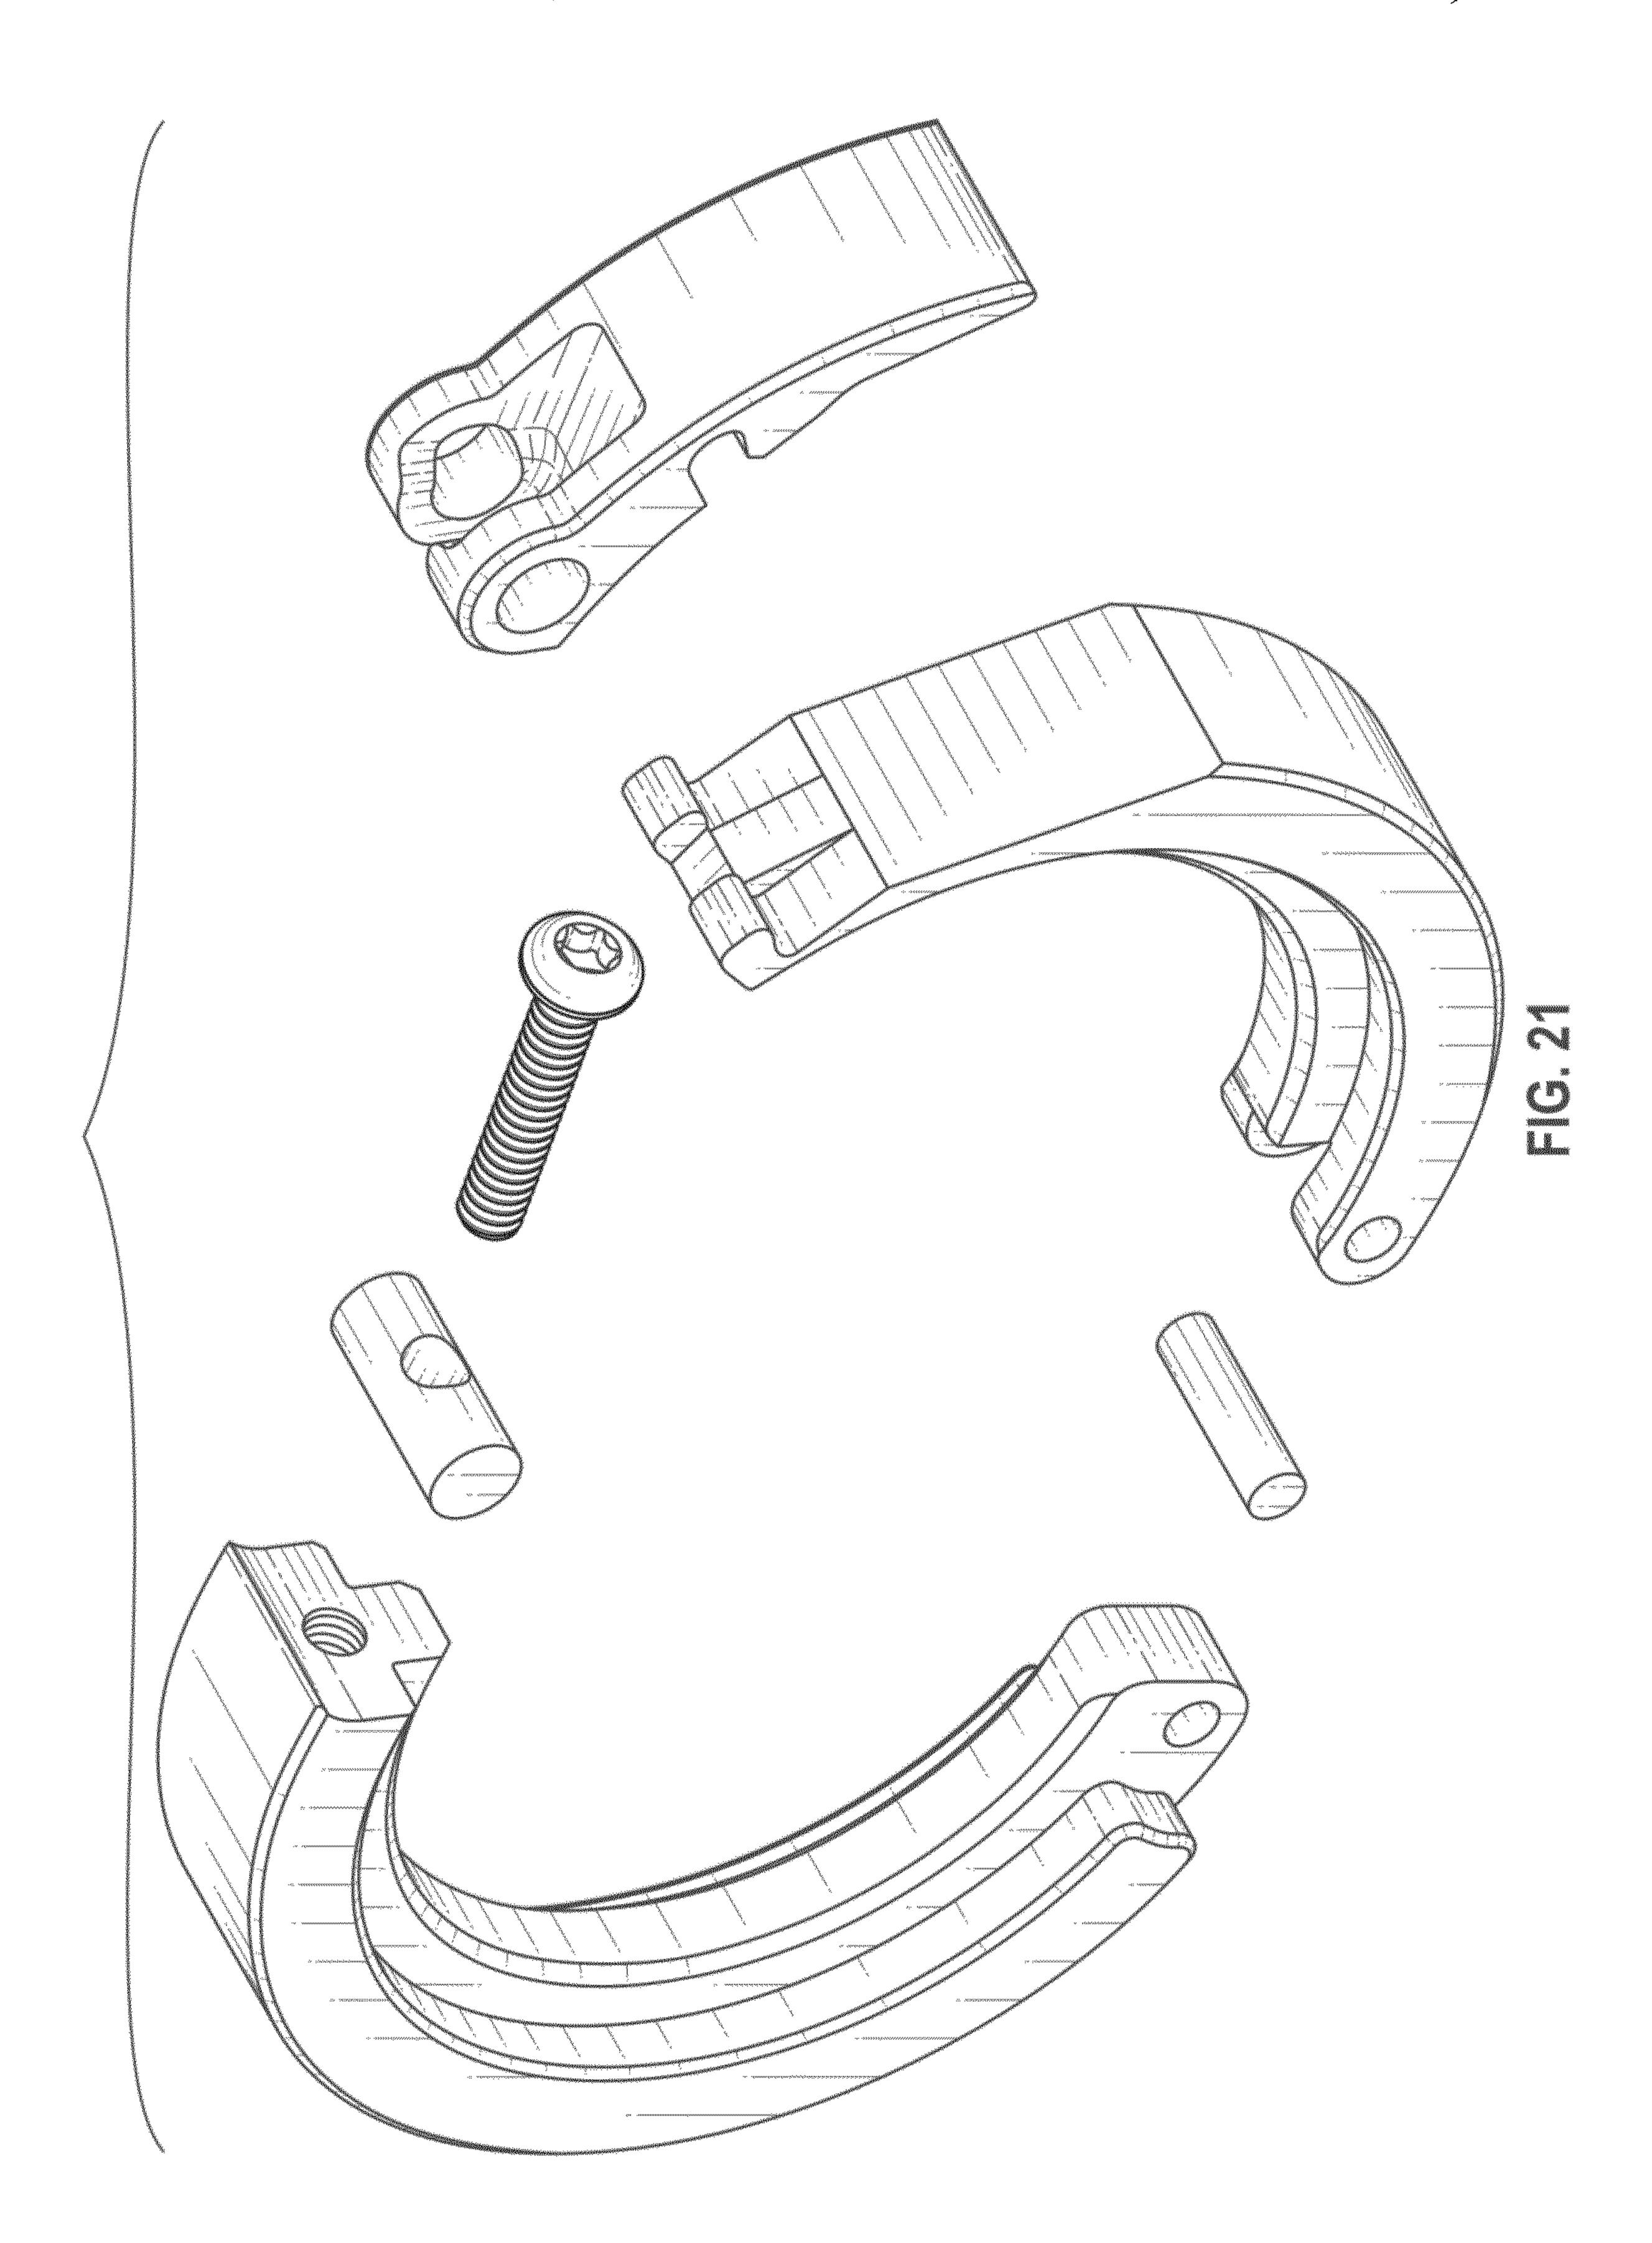

FIG. 20 is a bottom view thereof;

FIG. 21 is an exploded front perspective view thereof;

FIG. 22 is an exploded bottom perspective view thereof;

FIG. 23 is an exploded top view thereof; and,

FIG. **24** is a perspective view thereof shown in an unclaimed environment of use.