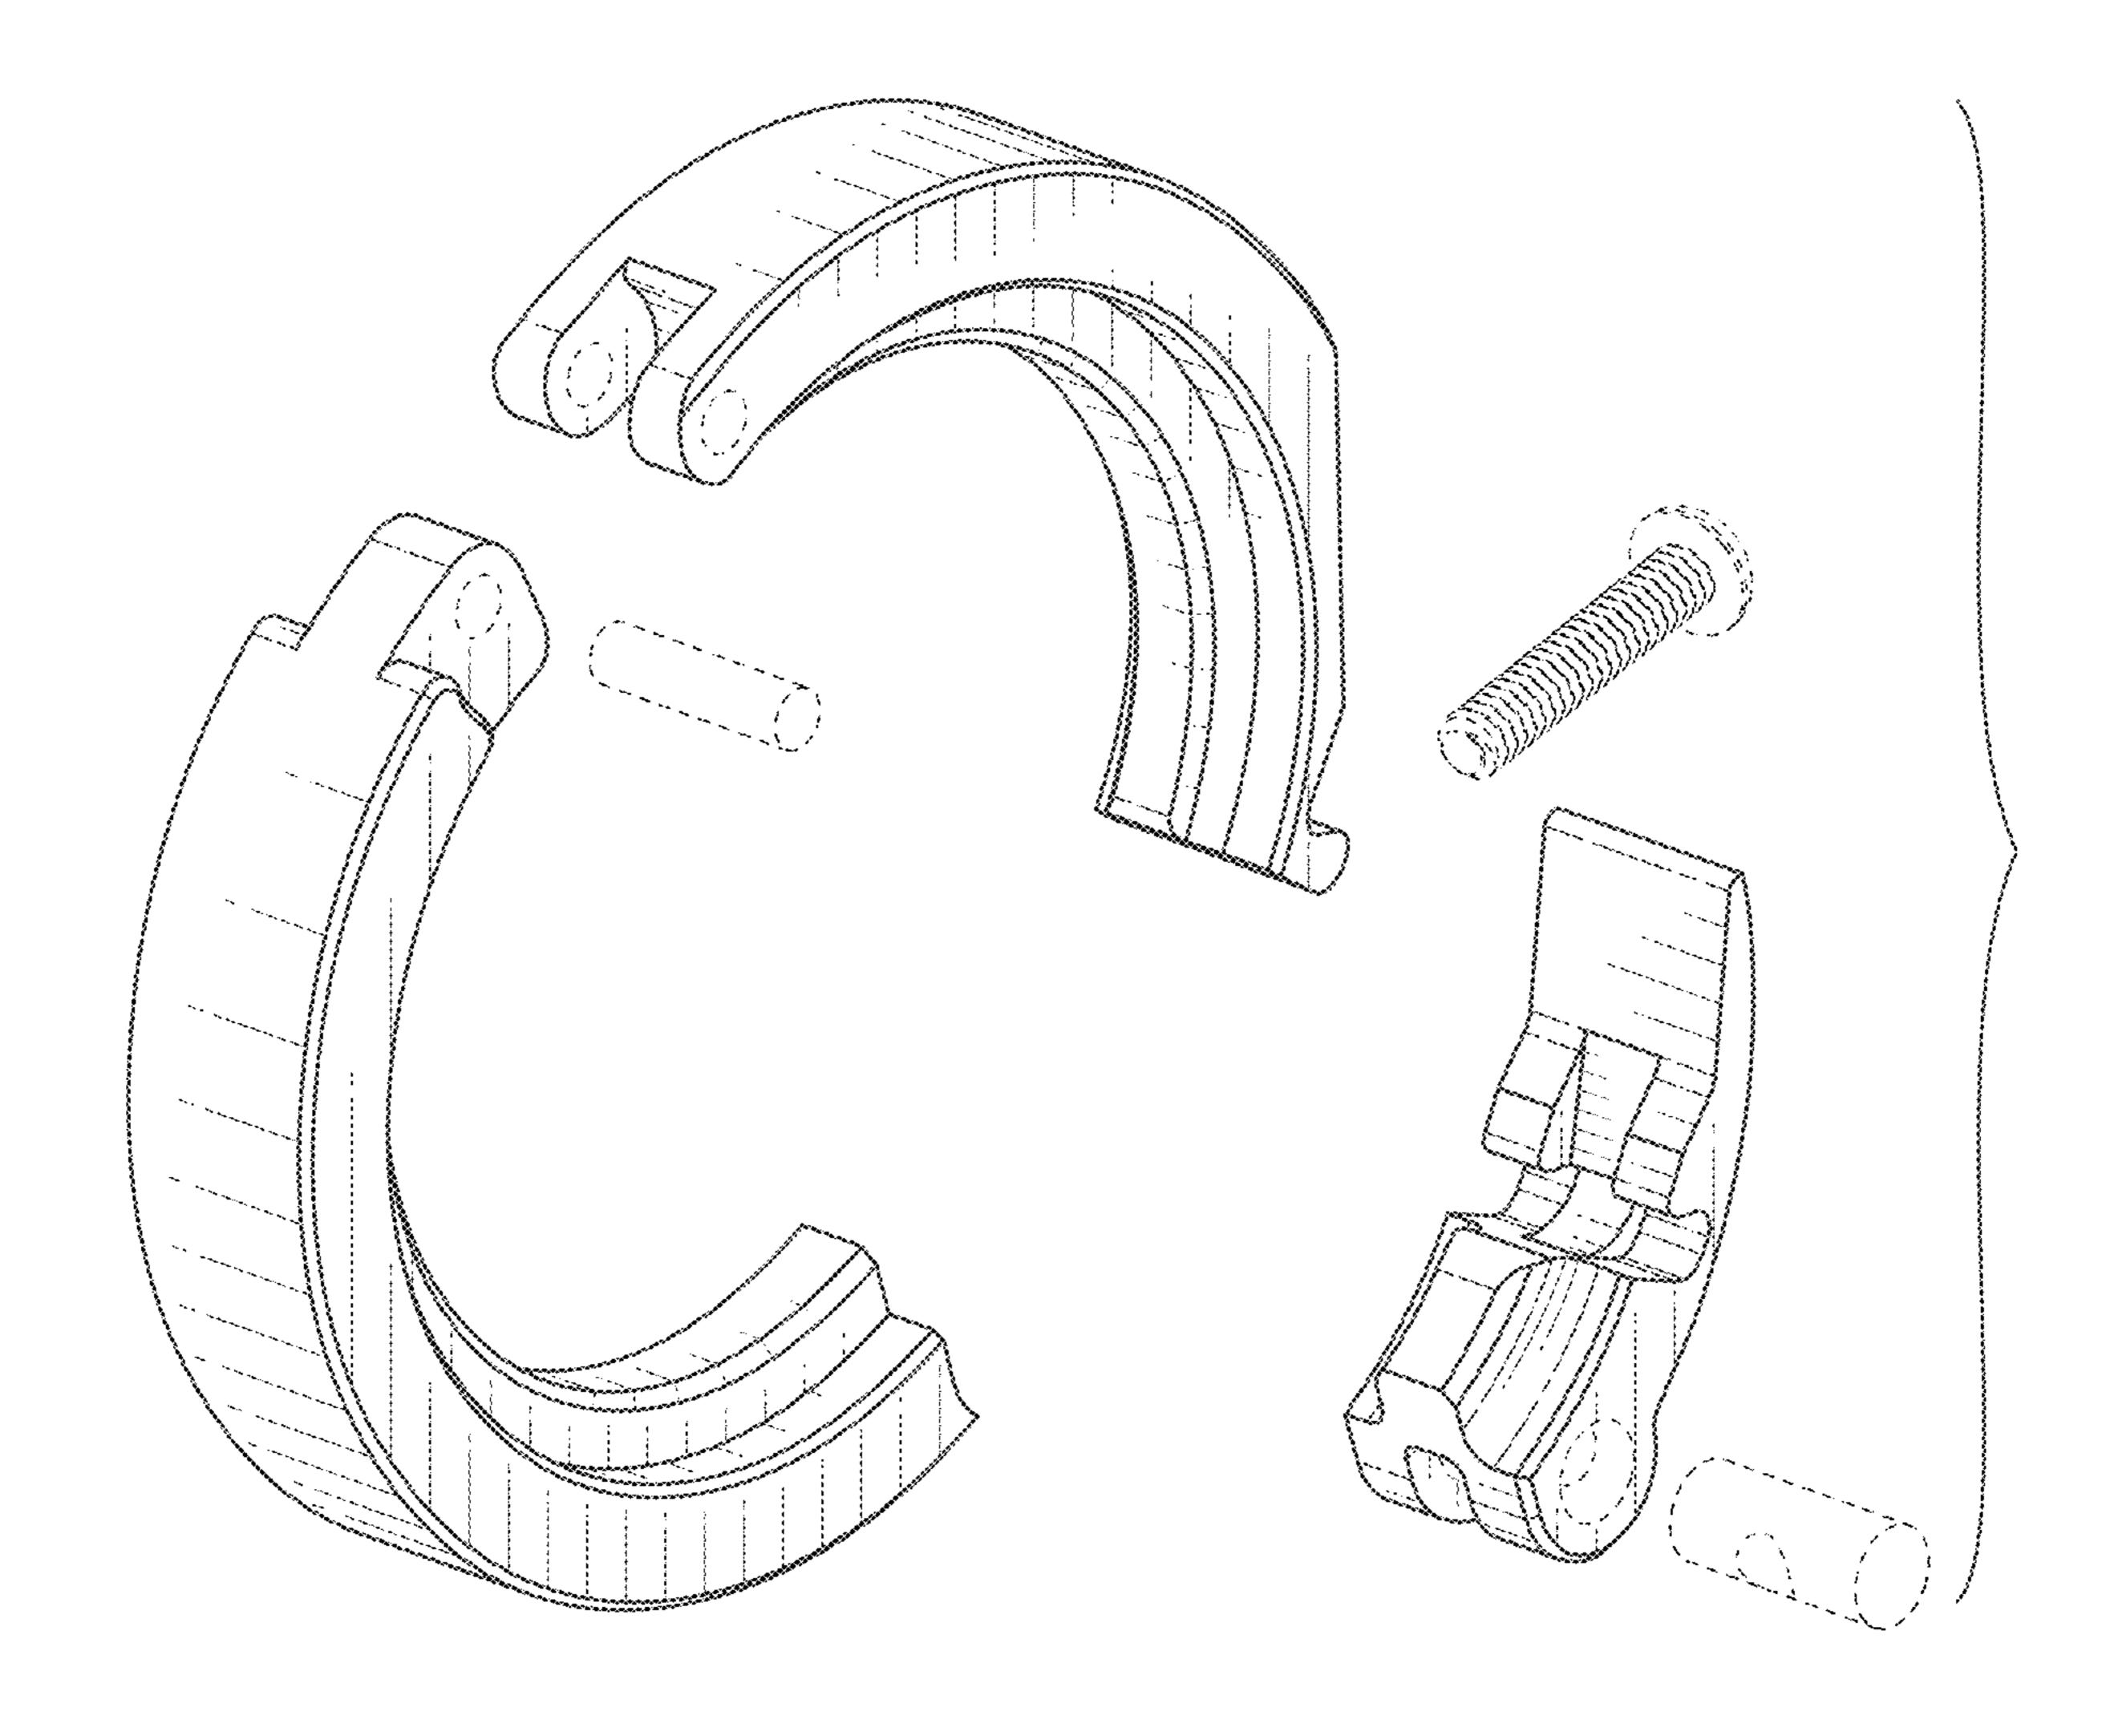

FIG. 10 is an exploded bottom perspective view thereof;

FIG. 11 is an exploded top view thereof;

FIG. 12 is a perspective view thereof shown in an unclaimed environment of use;

FIG. 13 is a front perspective view of an adjustable clamp in accordance with a second embodiment of the present claimed design;