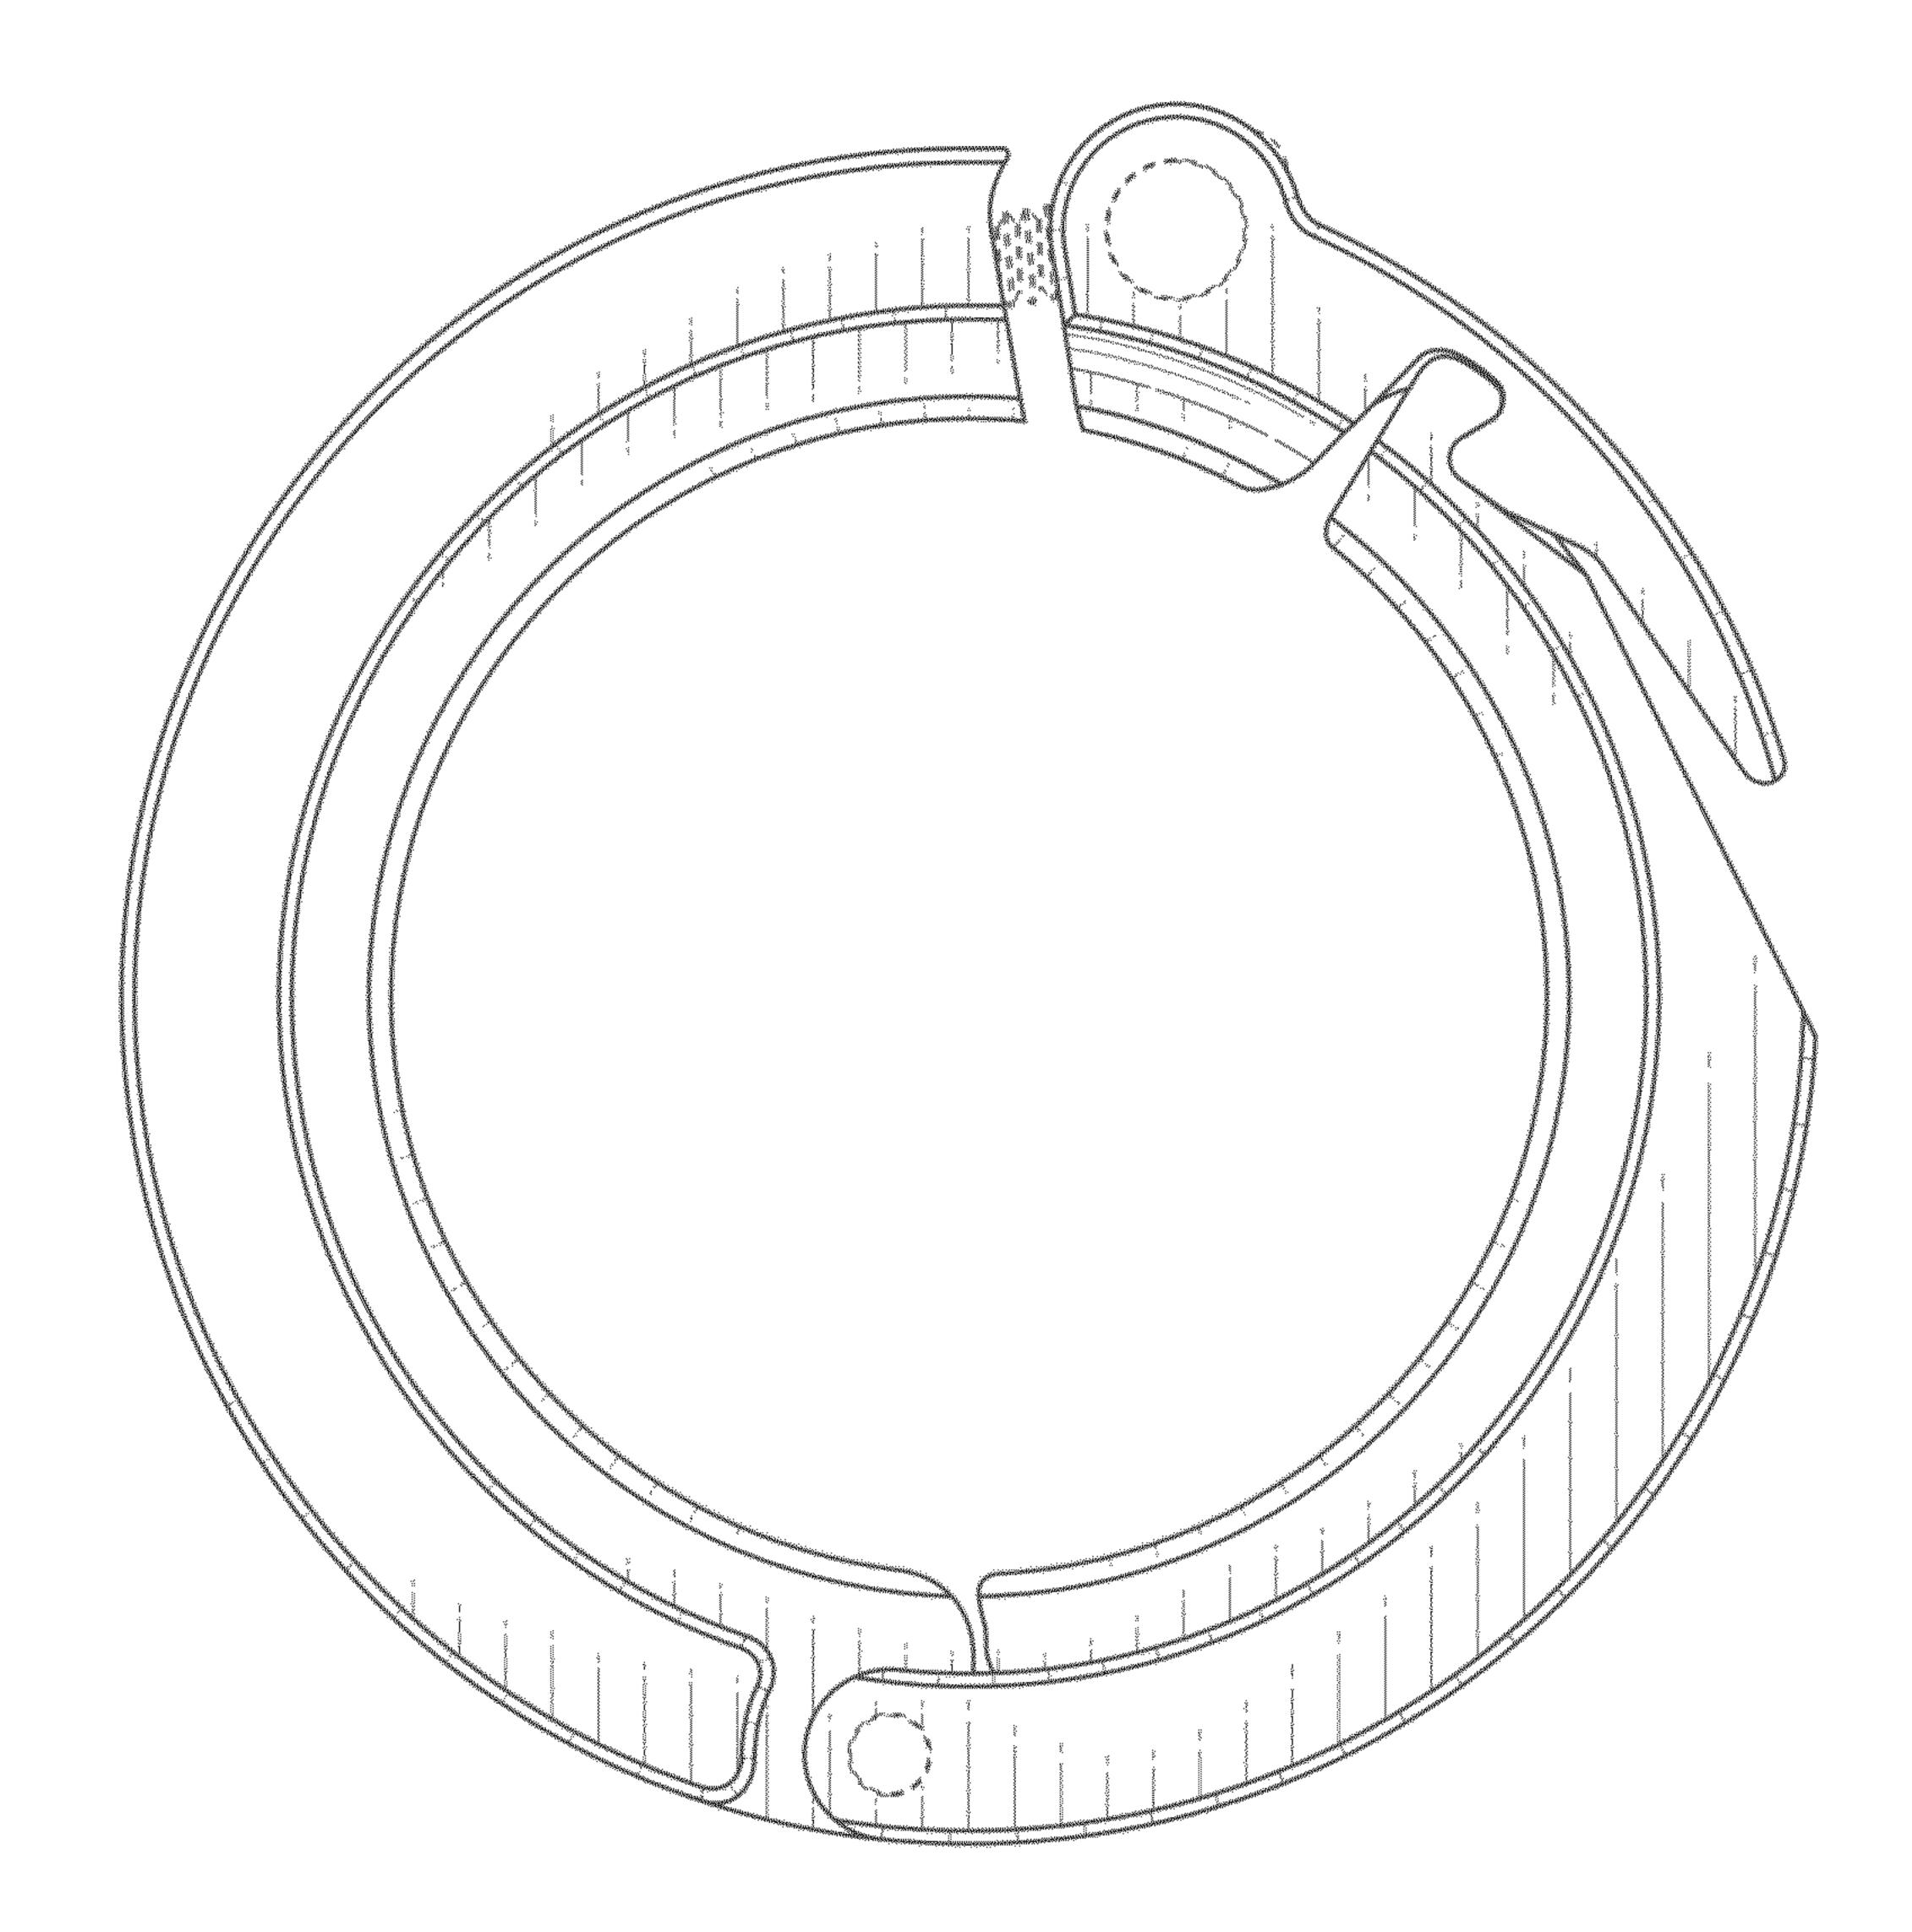

#### **DESCRIPTION**

FIG. 1 is a front perspective view of an adjustable clamp in accordance with a first embodiment of the present claimed design;

FIG. 2 is a rear perspective view thereof;

FIG. 3 is a left side view thereof;

FIG. 4 is a right side view thereof;

FIG. 5 is a front view thereof;

FIG. 6 is a rear view thereof;

FIG. 7 is a top view thereof;

FIG. 8 is a bottom view thereof; FIG. 9 is an exploded front perspective view thereof;

FIG. 10 is an exploded bottom perspective view thereof;

FIG. 11 is an exploded top view thereof;

FIG. 12 is a perspective view thereof shown in an unclaimed environment of use;

FIG. 13 is a front perspective view of an adjustable clamp in accordance with a second embodiment of the present claimed design;

FIG. 14 is a rear perspective view thereof;

FIG. 15 is a left side view thereof;

FIG. 16 is a right side view thereof;

FIG. 17 is a front view thereof;

FIG. 18 is a rear view thereof;

FIG. 19 is a top view thereof;

FIG. 20 is a bottom view thereof;

FIG. 21 is an exploded front perspective view thereof;

FIG. 22 is an exploded bottom perspective view thereof;

FIG. 23 is an exploded top view thereof; and,

FIG. **24** is a perspective view thereof shown in an unclaimed environment of use.

The broken lines in the drawings are included for the purpose of illustrating environmental structure only and form no part of the claimed design.