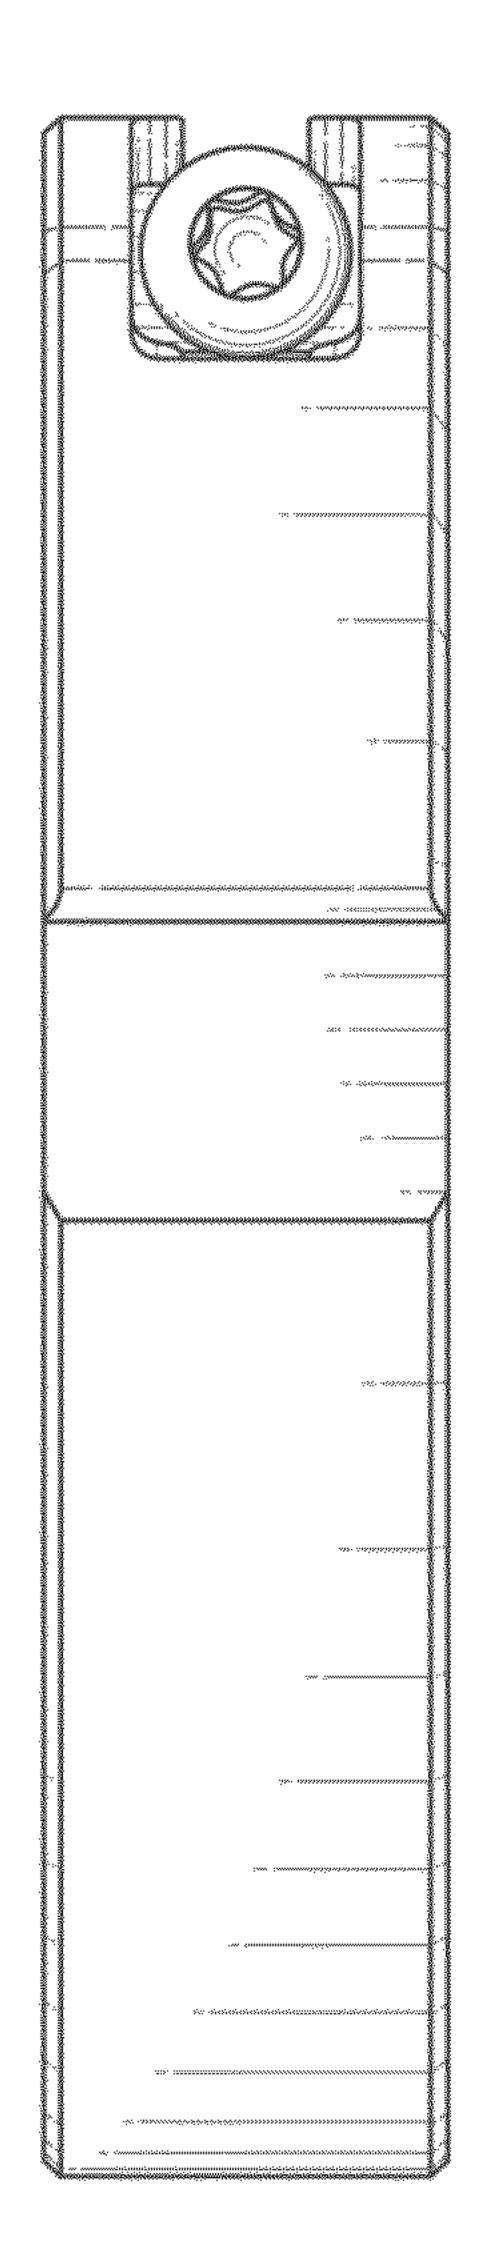

FIG. 4 is a right side view thereof;

FIG. 5 is a front view thereof;

FIG. 6 is a rear view thereof;

FIG. 7 is a top view thereof;

FIG. 8 is a bottom view thereof; FIG. 9 is an exploded front perspective view thereof;

FIG. 10 is an exploded bottom perspective view thereof;

FIG. 11 is an exploded top view thereof;

FIG. 12 is a perspective view thereof shown in an unclaimed environment of use;

FIG. 13 is a front perspective view of an adjustable clamp in accordance with a second embodiment of the present claimed design;