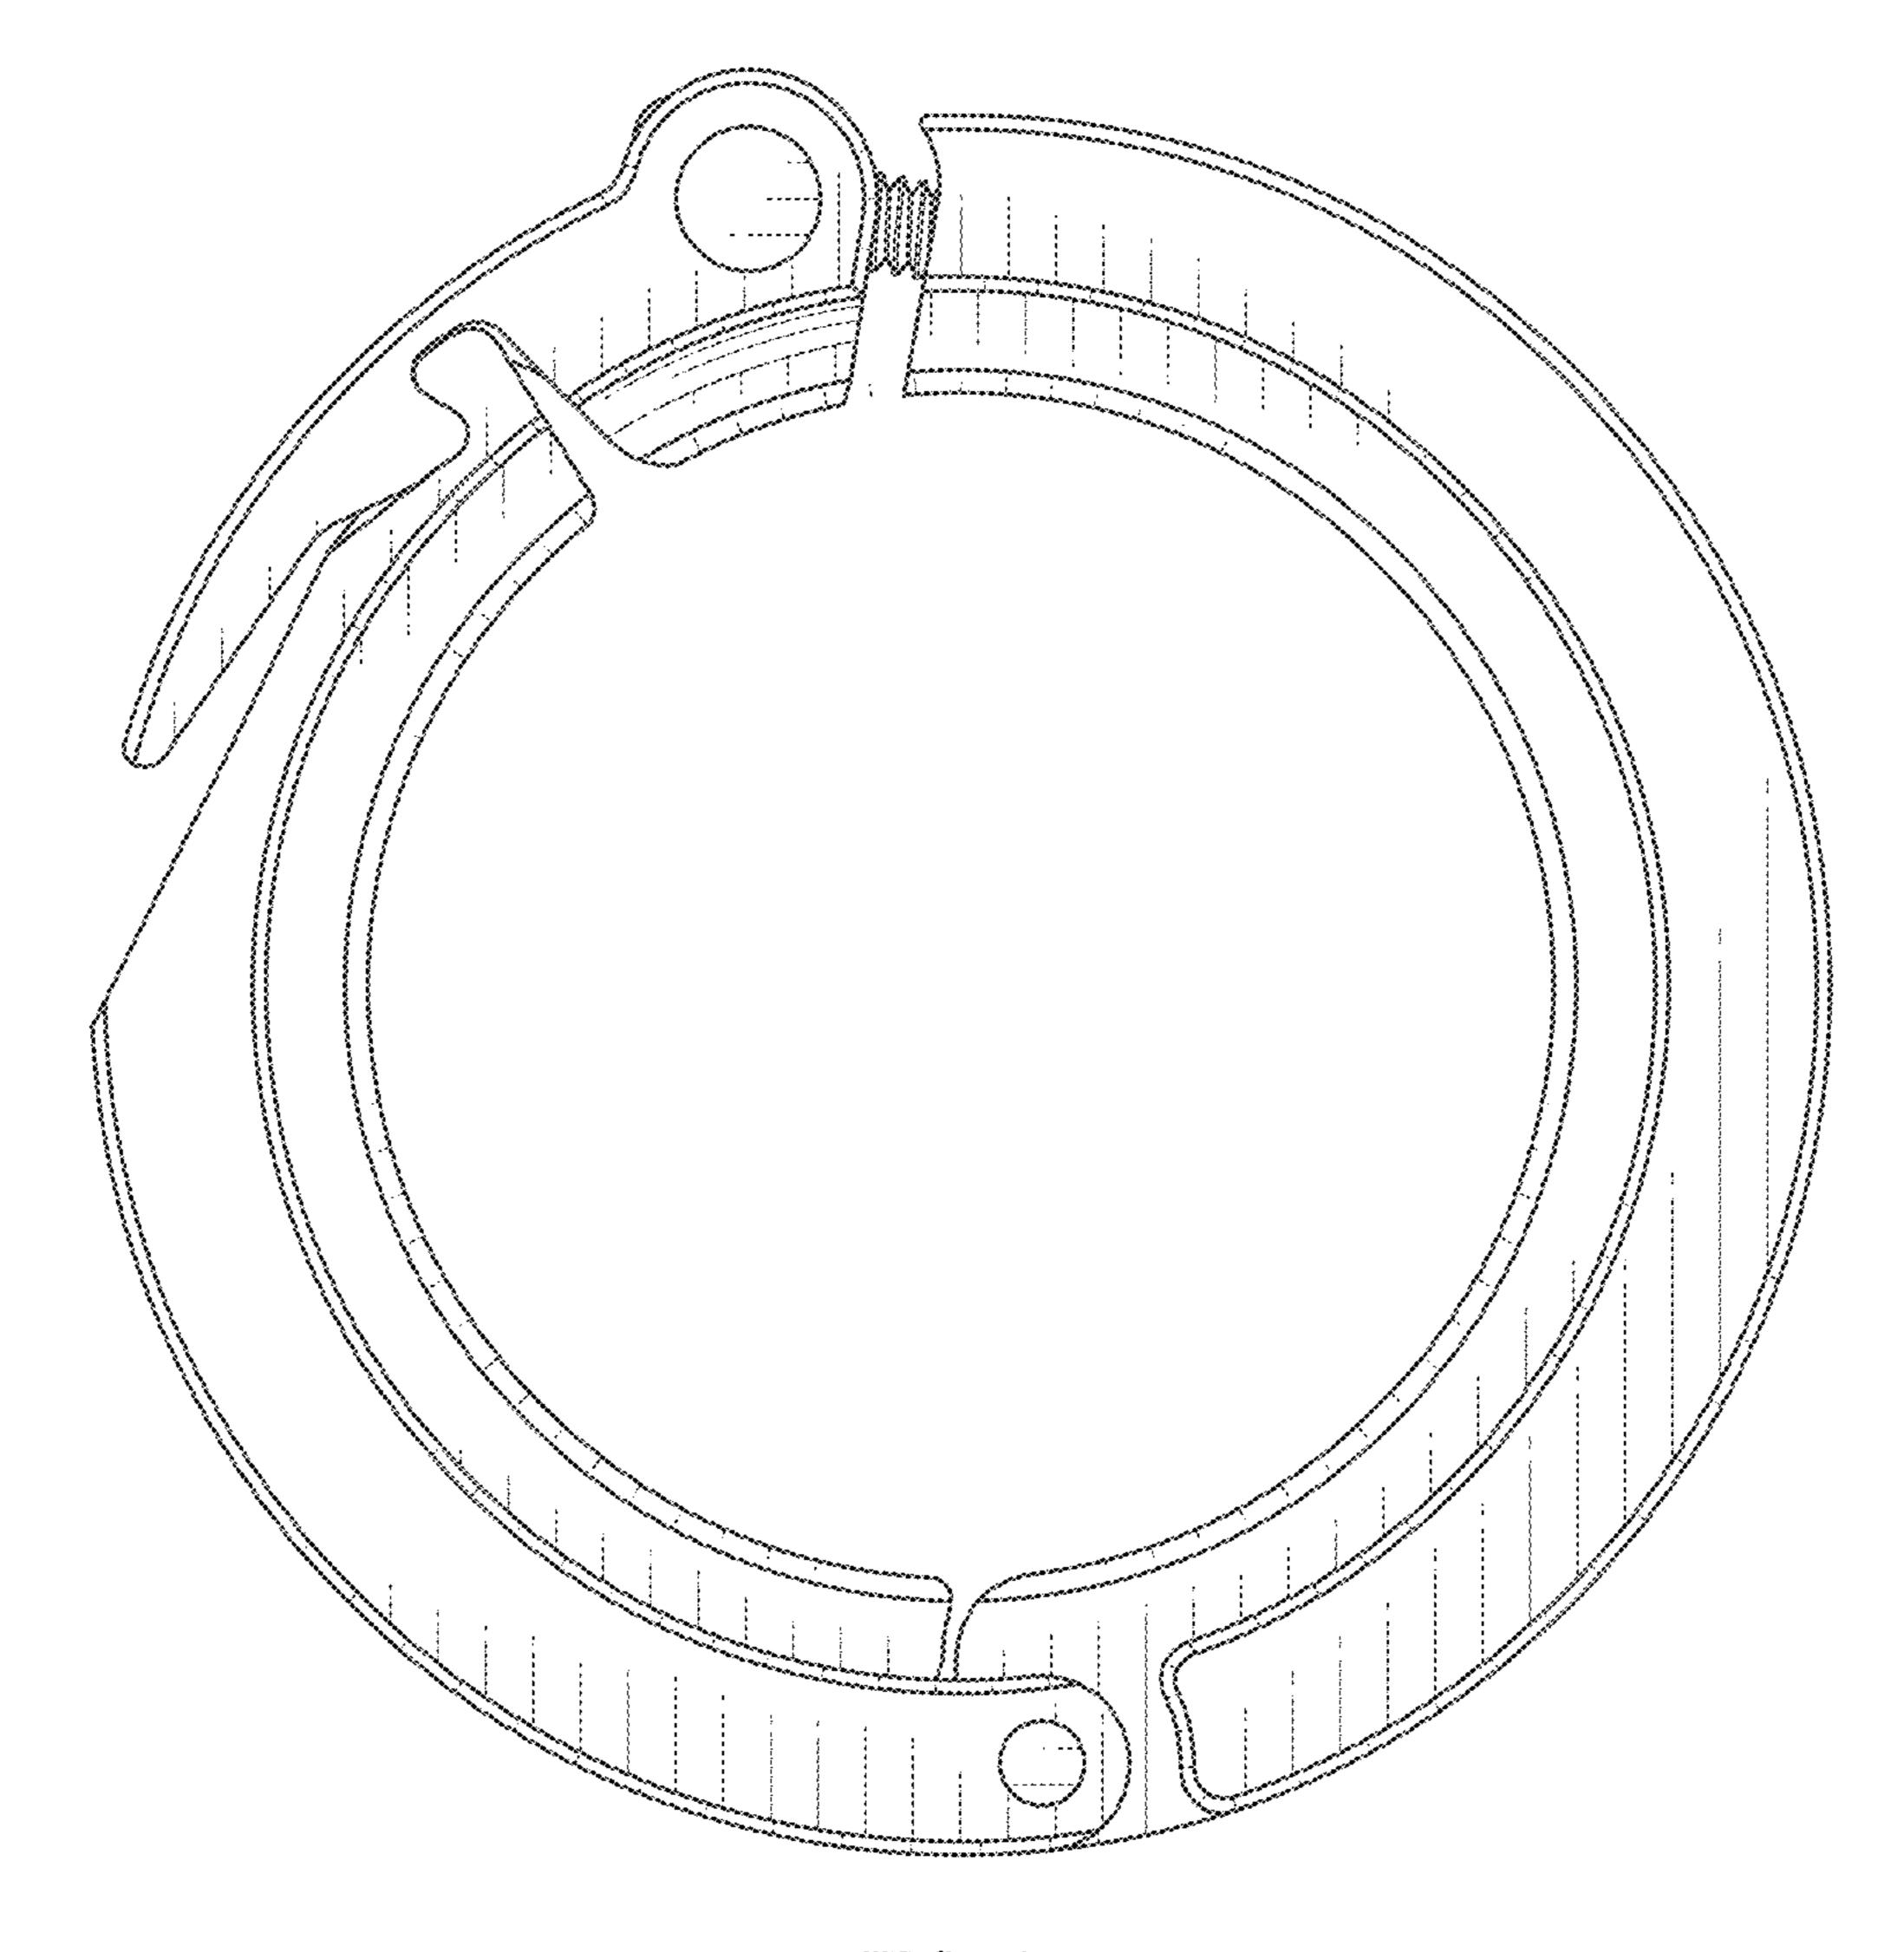

#### **DESCRIPTION**

FIG. 1 is a front perspective view of an adjustable clamp in accordance with a first embodiment of the present claimed design;

FIG. 2 is a rear perspective view thereof;

FIG. 3 is a left side view thereof;

The broken lines in the drawings are included for the purpose of illustrating environmental structure only and form no part of the claimed design.