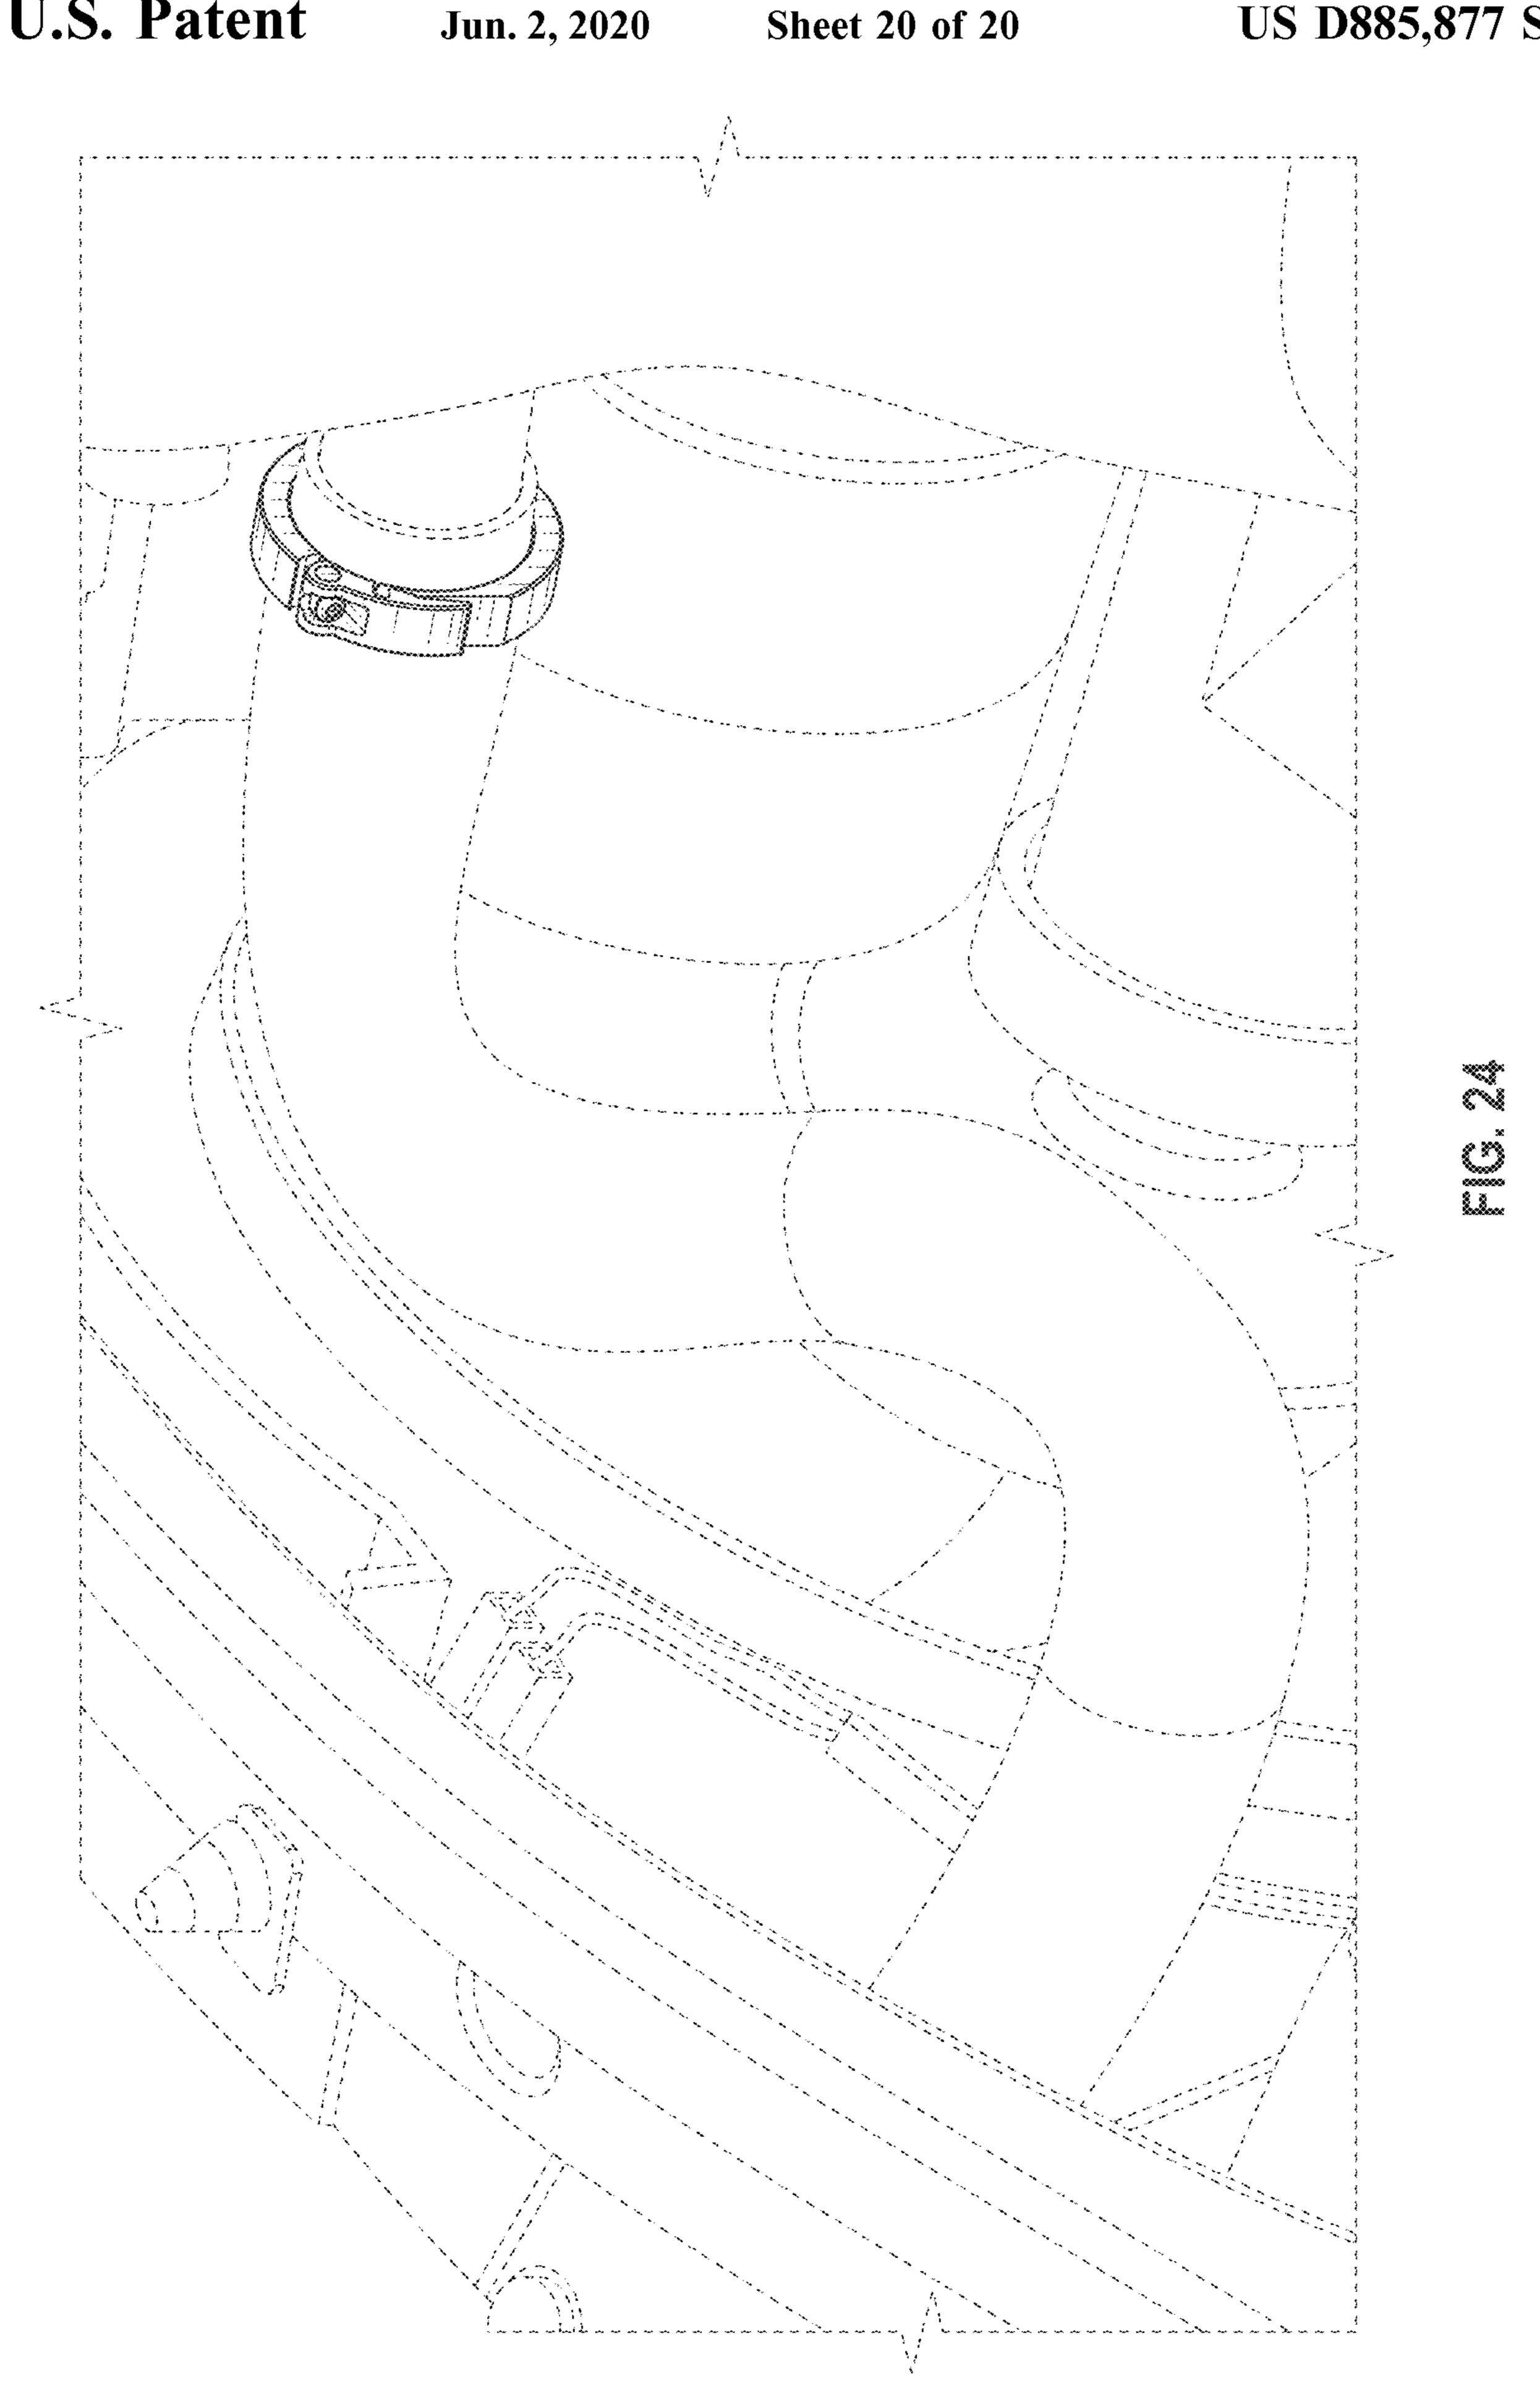

FIG. 20 is a bottom view thereof;

FIG. 21 is an exploded front perspective view thereof;

FIG. 22 is an exploded bottom perspective view thereof;

FIG. 23 is an exploded top view thereof; and,

FIG. **24** is a perspective view thereof shown in an unclaimed environment of use.