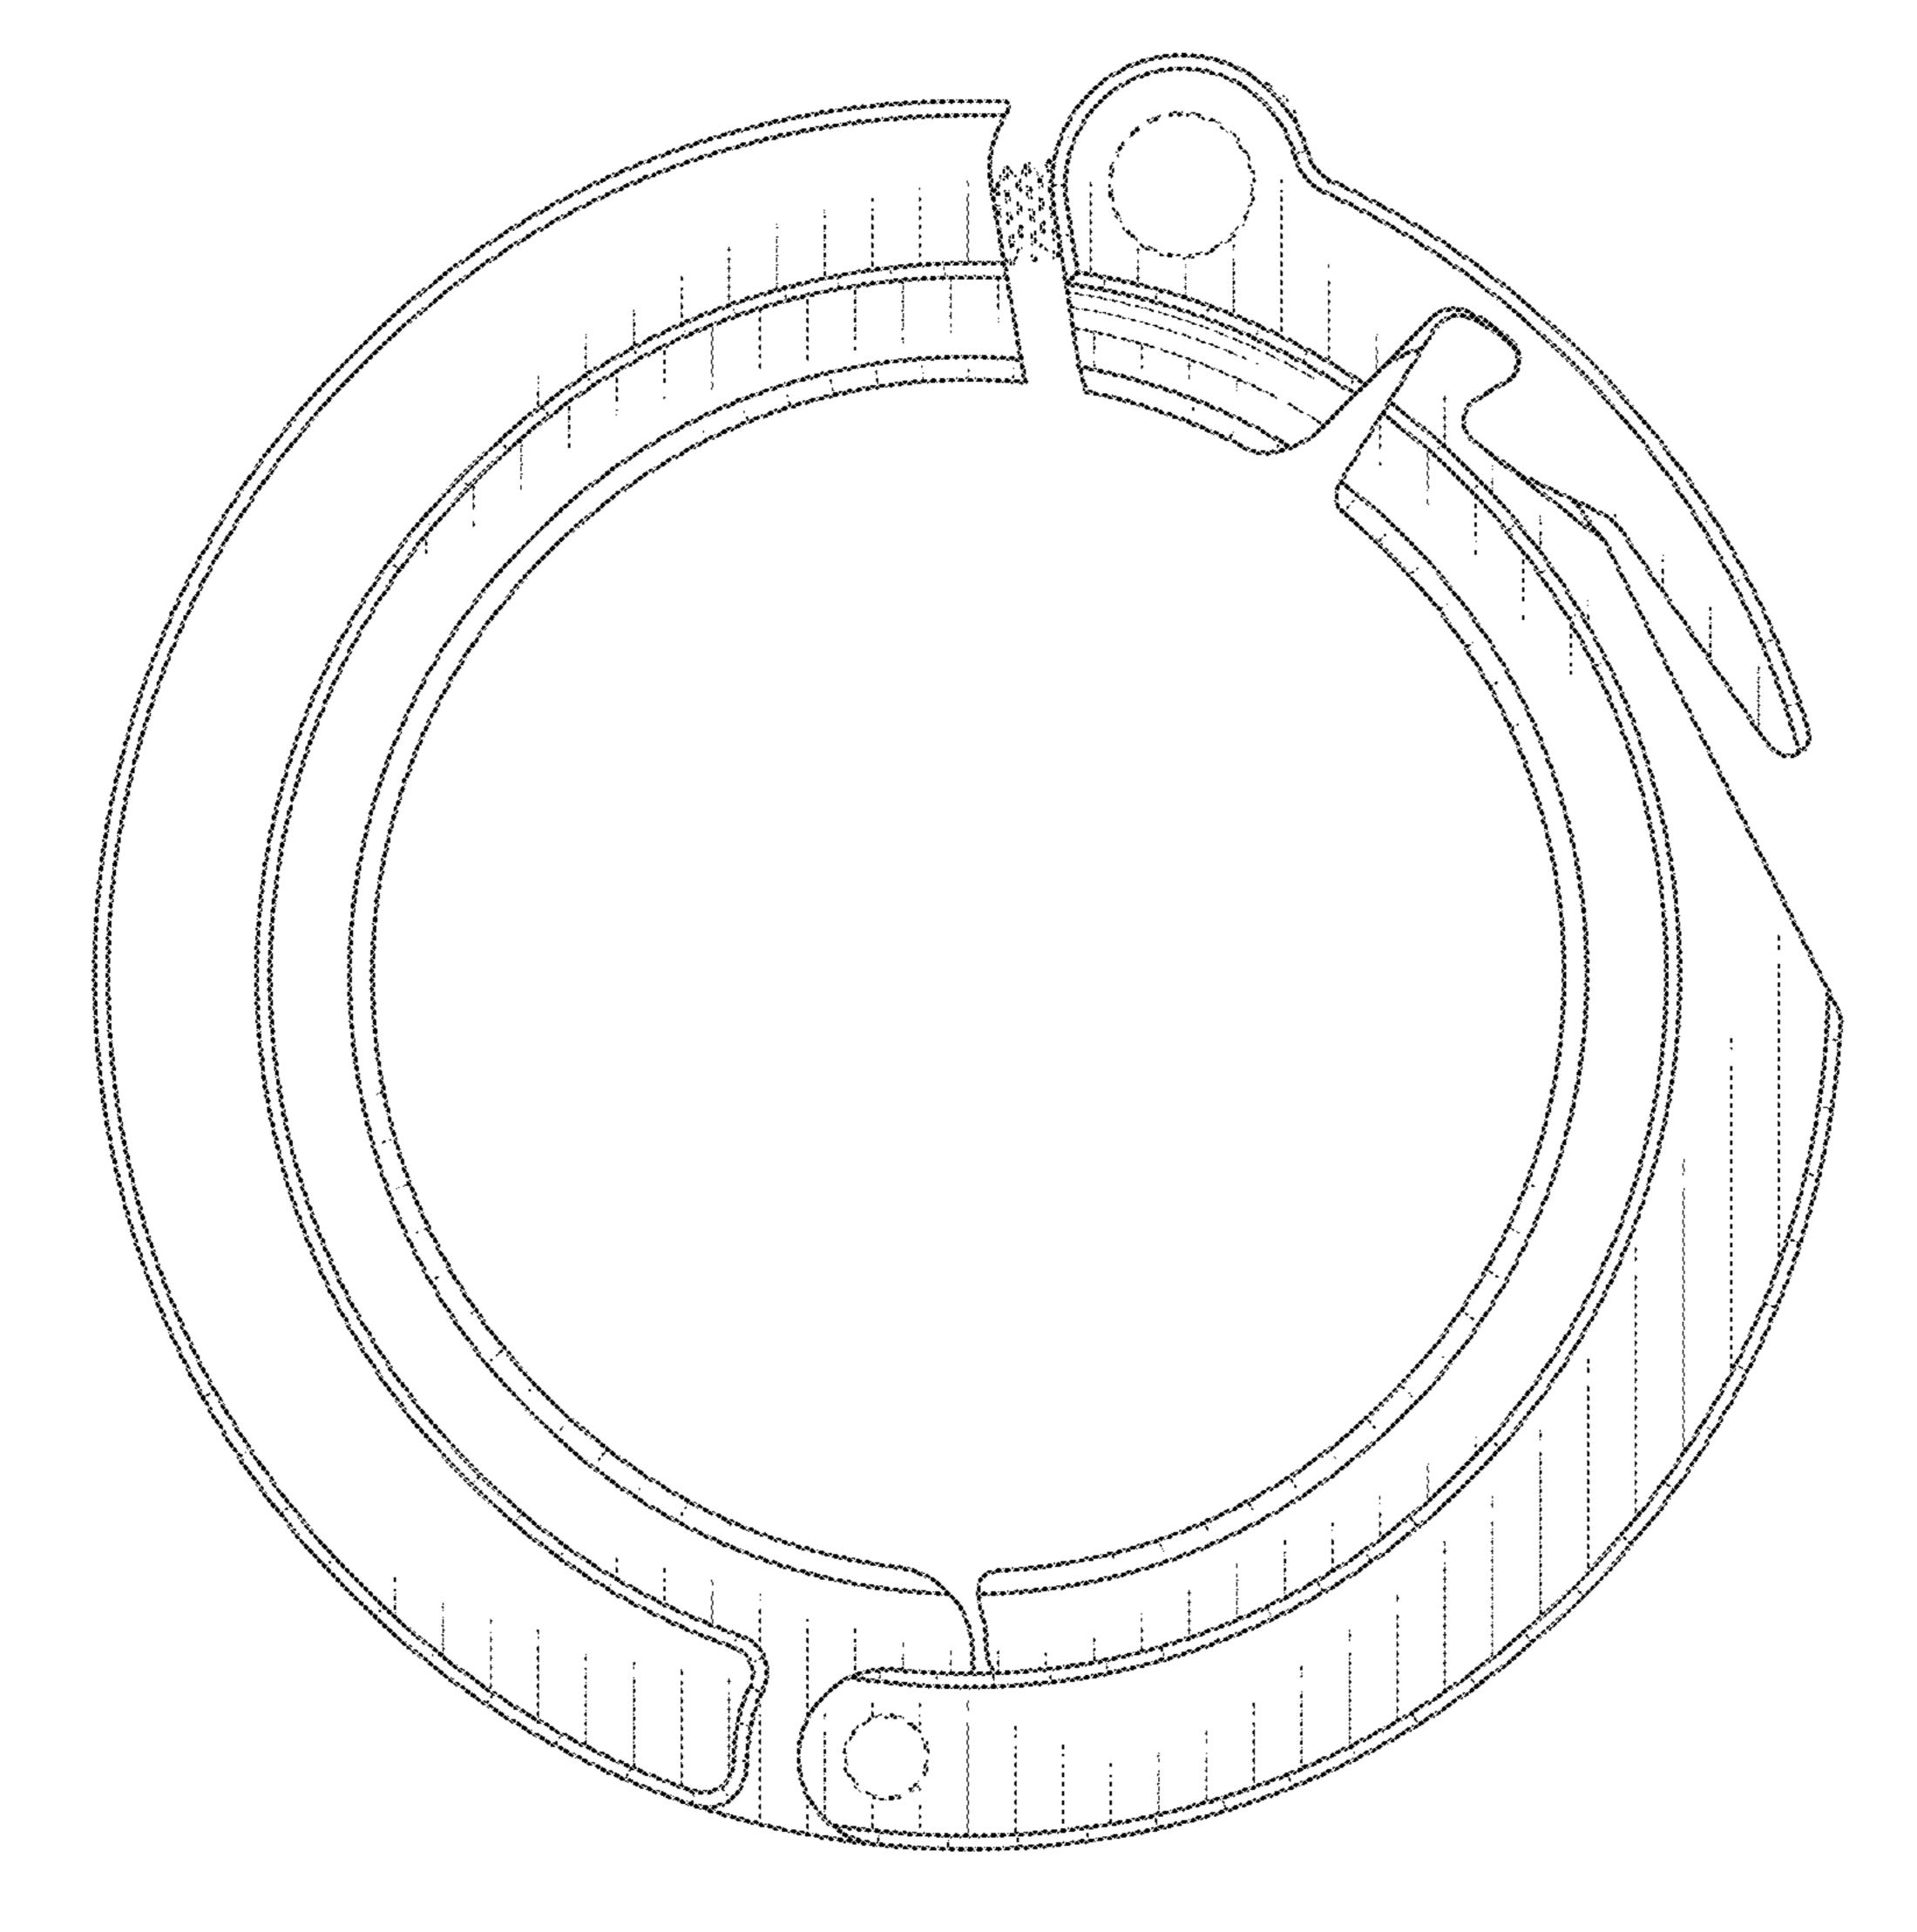

#### **DESCRIPTION**

FIG. 1 is a front perspective view of an adjustable clamp in accordance with a first embodiment of the present claimed design;

FIG. 2 is a rear perspective view thereof;

FIG. 3 is a left side view thereof;

FIG. 4 is a right side view thereof;

FIG. 5 is a front view thereof;

FIG. 6 is a rear view thereof;

FIG. 7 is a top view thereof;

FIG. 8 is a bottom view thereof; FIG. 9 is an exploded front perspective view thereof;