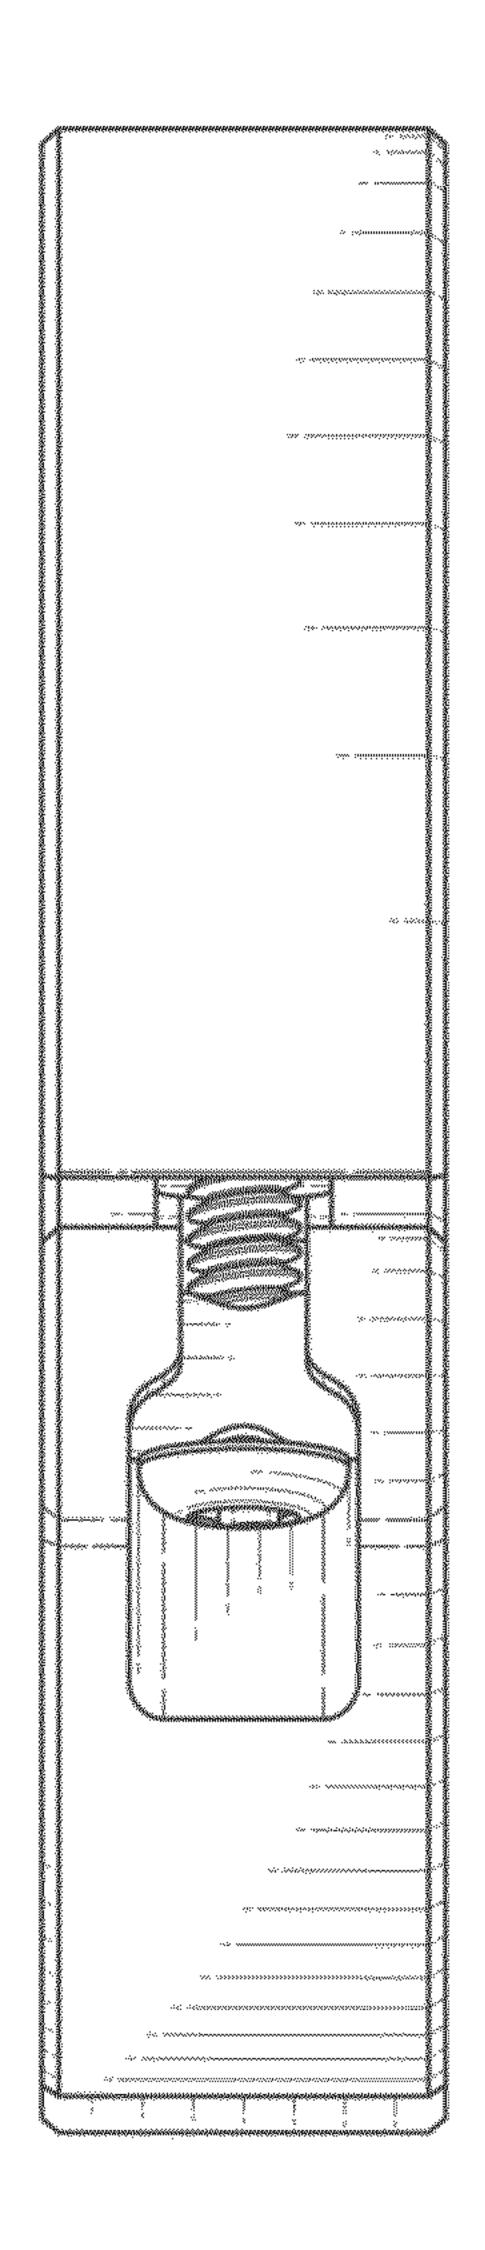

FIG. 10 is an exploded bottom perspective view thereof;

FIG. 11 is an exploded top view thereof;

FIG. 12 is a perspective view thereof shown in an unclaimed environment of use;

FIG. 13 is a front perspective view of an adjustable clamp in accordance with a second embodiment of the present claimed design;

FIG. 20 is a bottom view thereof;

FIG. 21 is an exploded front perspective view thereof;

FIG. 22 is an exploded bottom perspective view thereof;

FIG. 23 is an exploded top view thereof; and,

FIG. **24** is a perspective view thereof shown in an unclaimed environment of use.