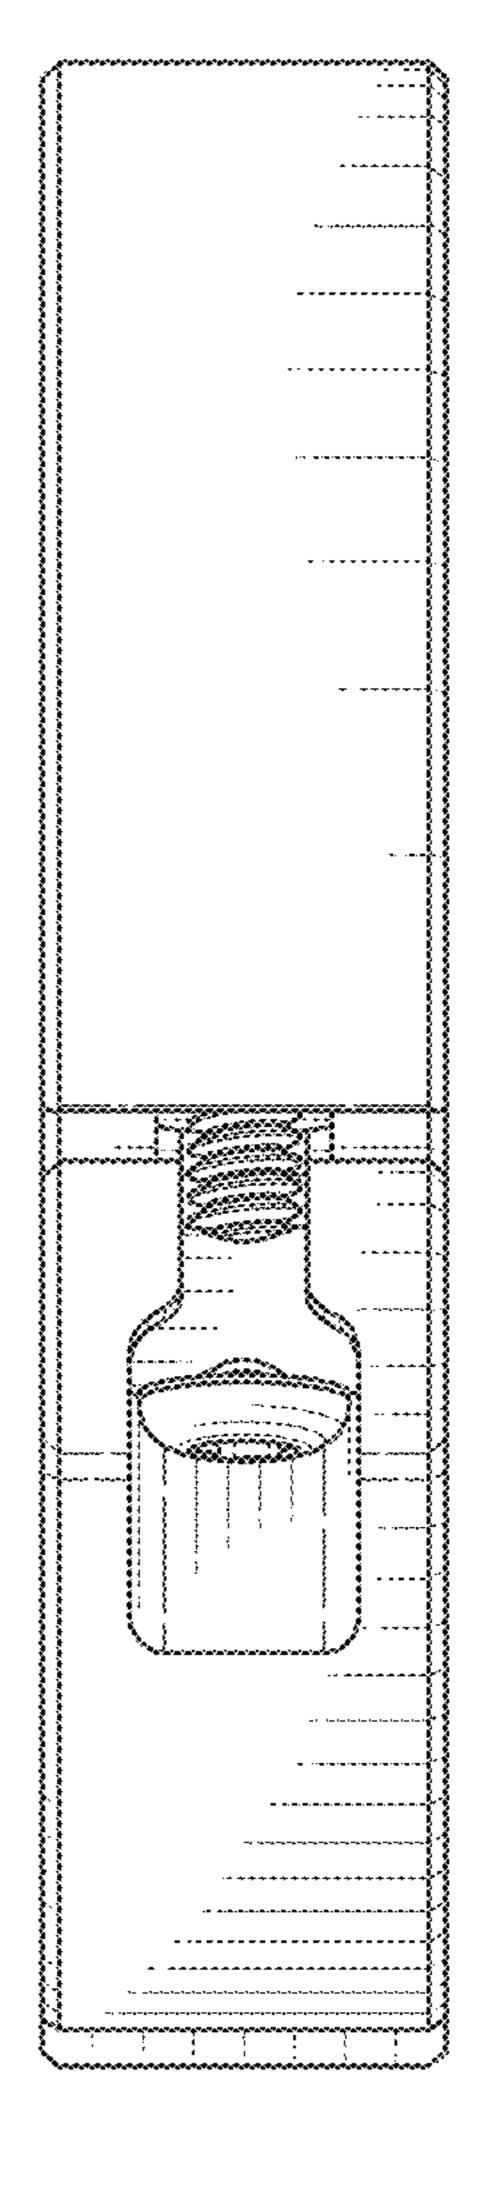

FIG. 10 is an exploded bottom perspective view thereof;

FIG. 11 is an exploded top view thereof;

FIG. 12 is a perspective view thereof shown in an unclaimed environment of use;

FIG. 13 is a front perspective view of an adjustable clamp in accordance with a second embodiment of the present claimed design;

The broken lines in the drawings are included for the purpose of illustrating environmental structure only and form no part of the claimed design.