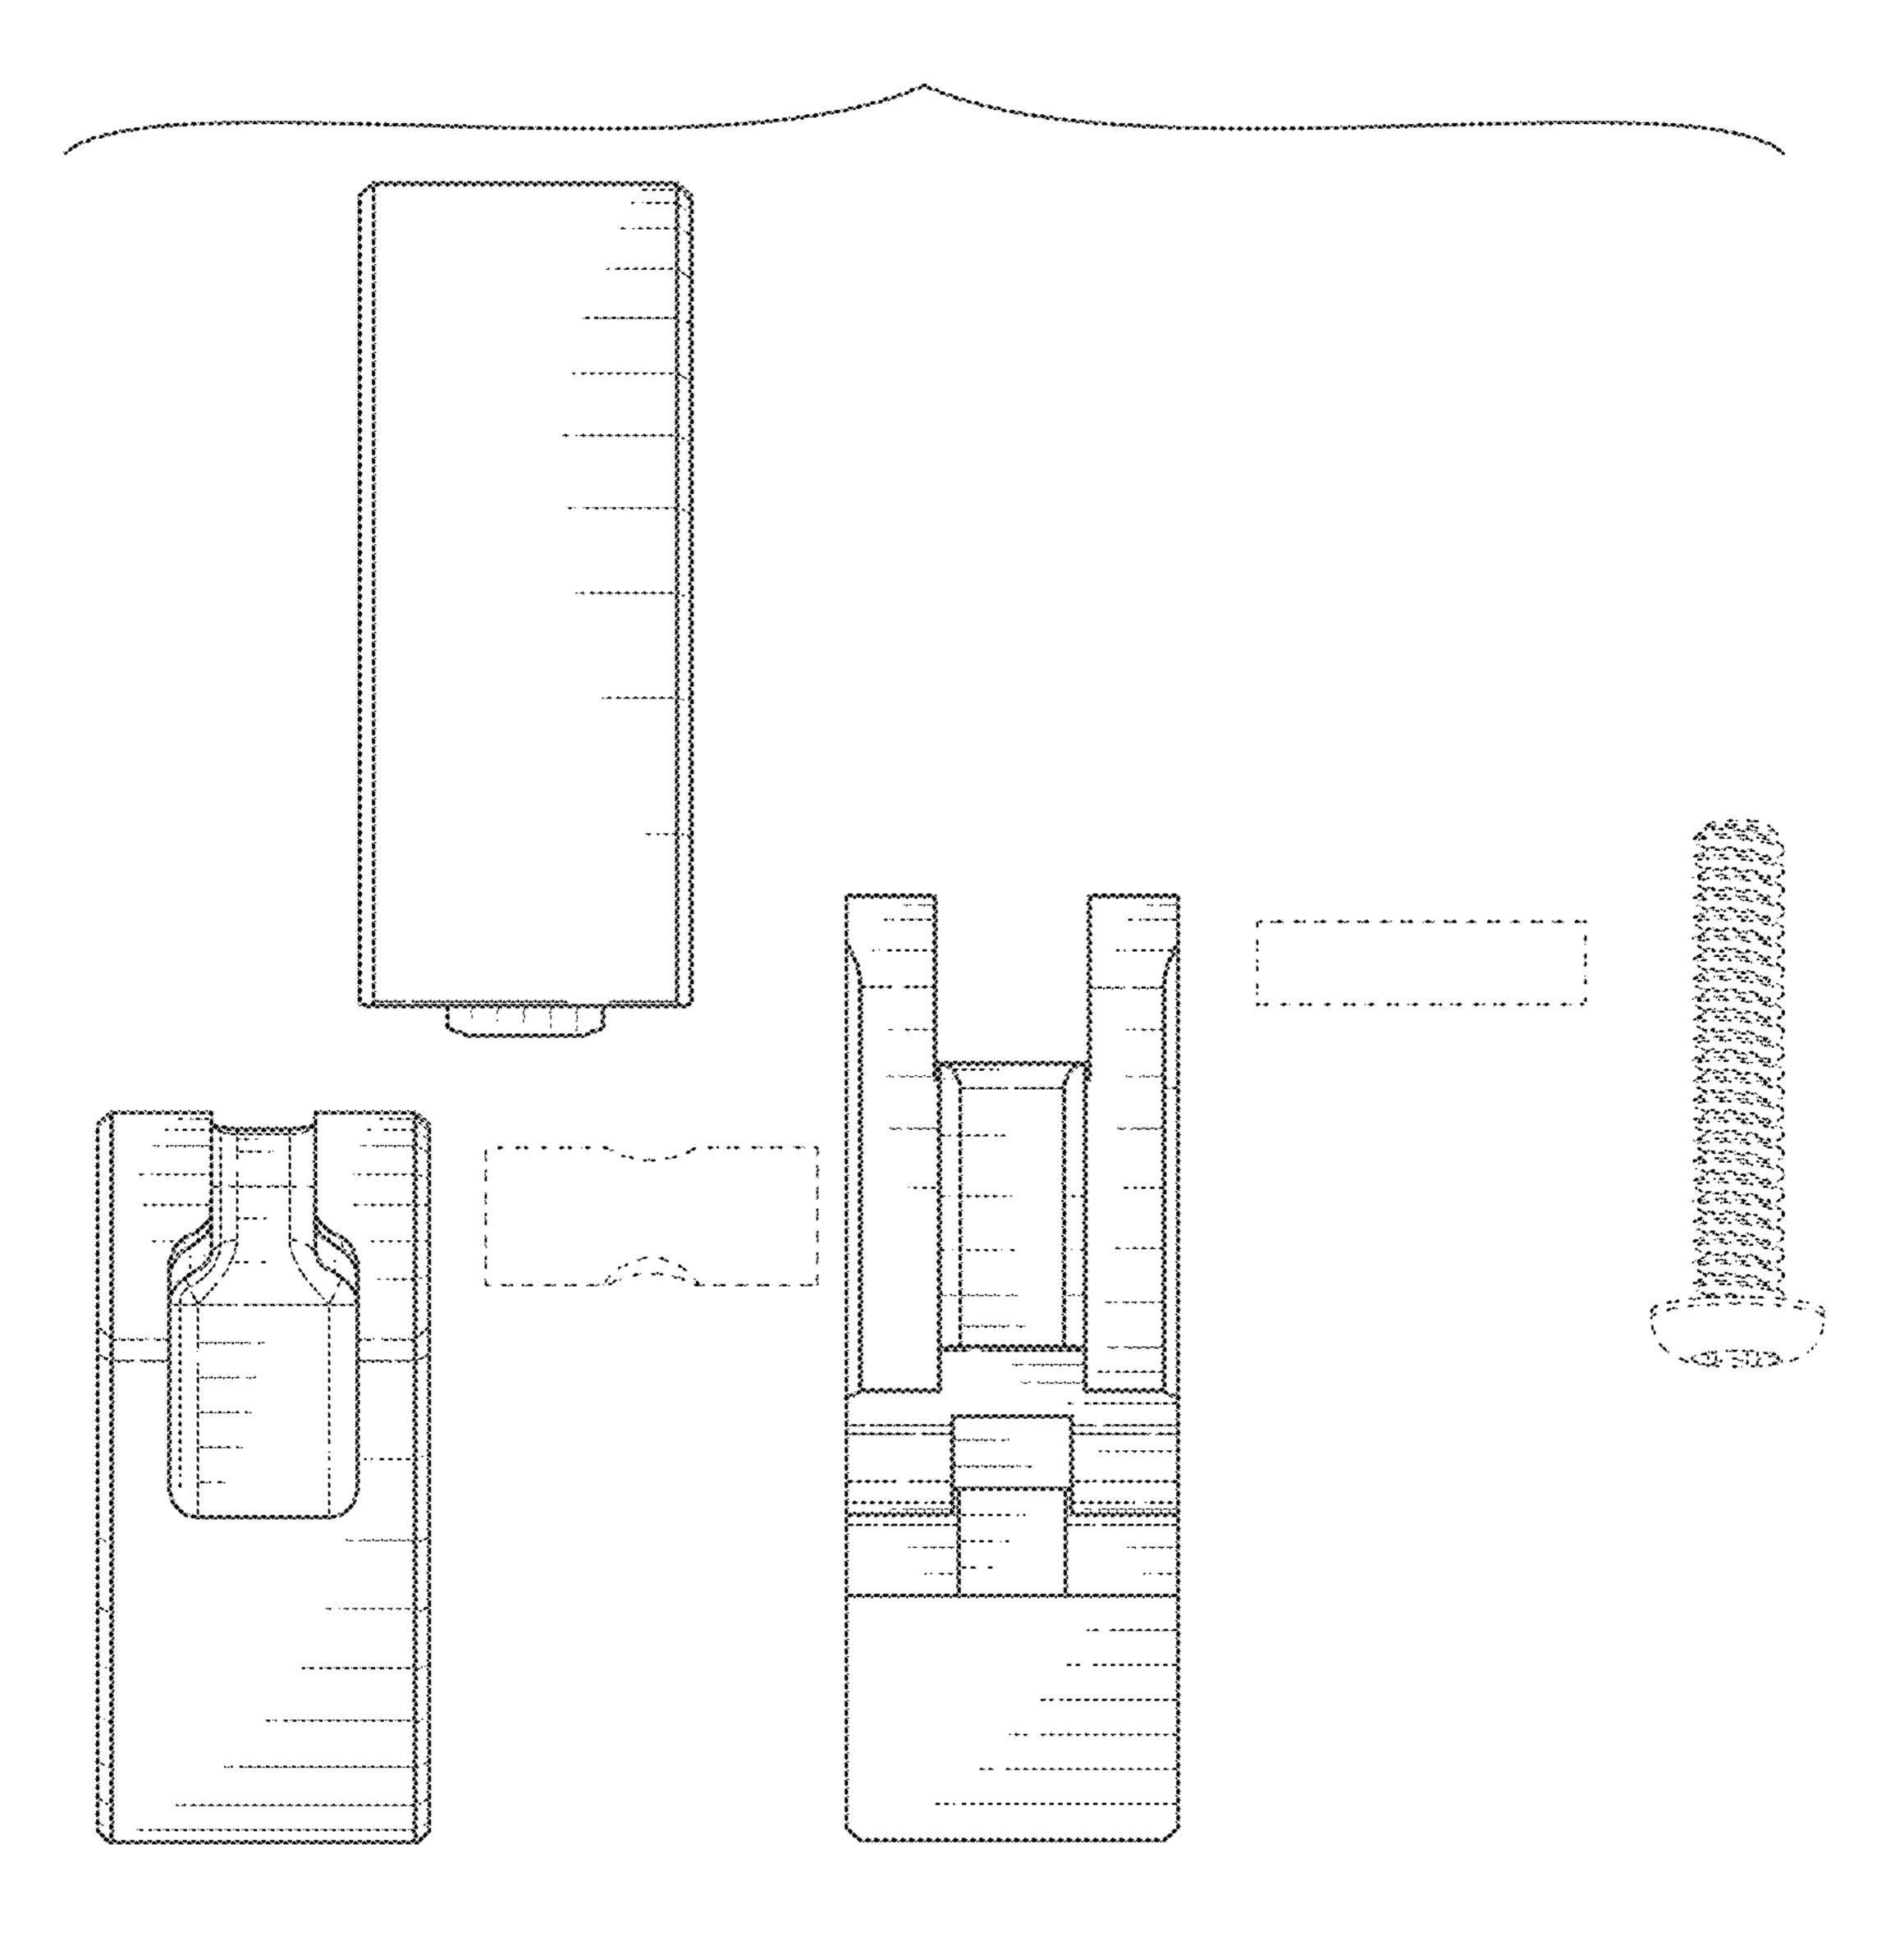

FIG. 10 is an exploded bottom perspective view thereof;

FIG. 11 is an exploded top view thereof;

FIG. 12 is a perspective view thereof shown in an unclaimed environment of use;

FIG. 13 is a front perspective view of an adjustable clamp in accordance with a second embodiment of the present claimed design;