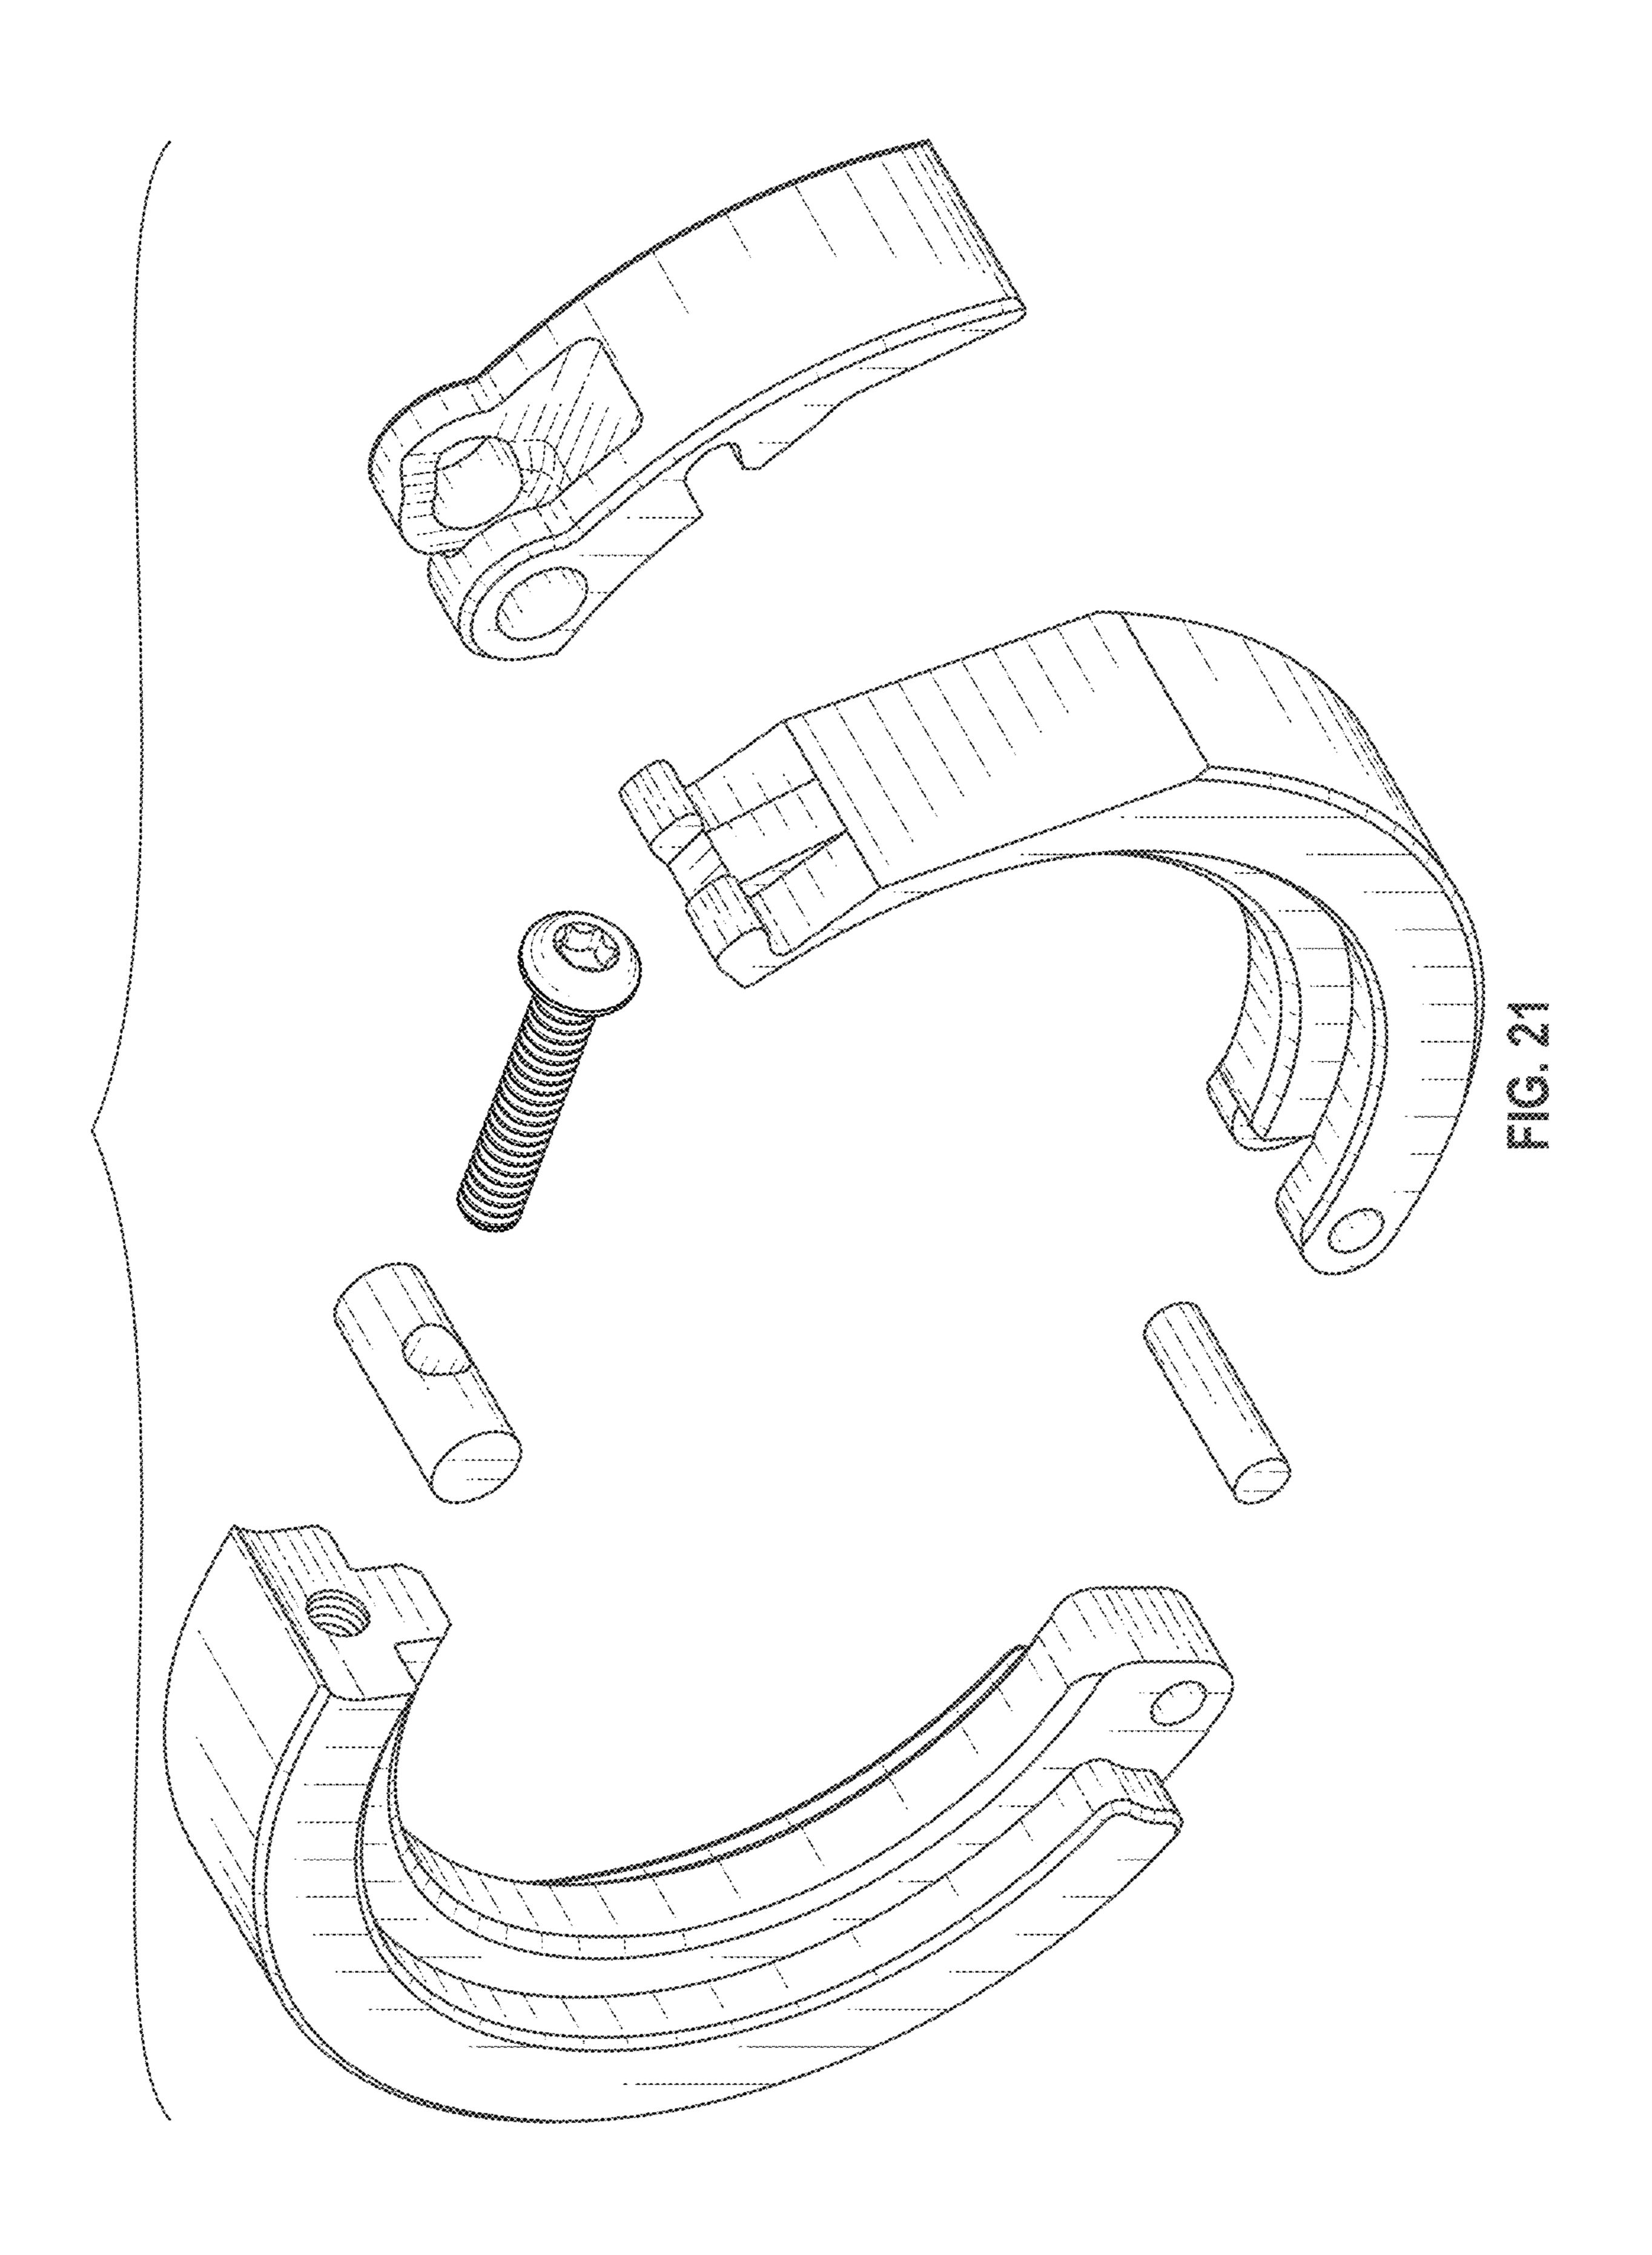

FIG. 20 is a bottom view thereof;

FIG. 21 is an exploded front perspective view thereof;

FIG. 22 is an exploded bottom perspective view thereof;

FIG. 23 is an exploded top view thereof; and,

FIG. **24** is a perspective view thereof shown in an unclaimed environment of use.