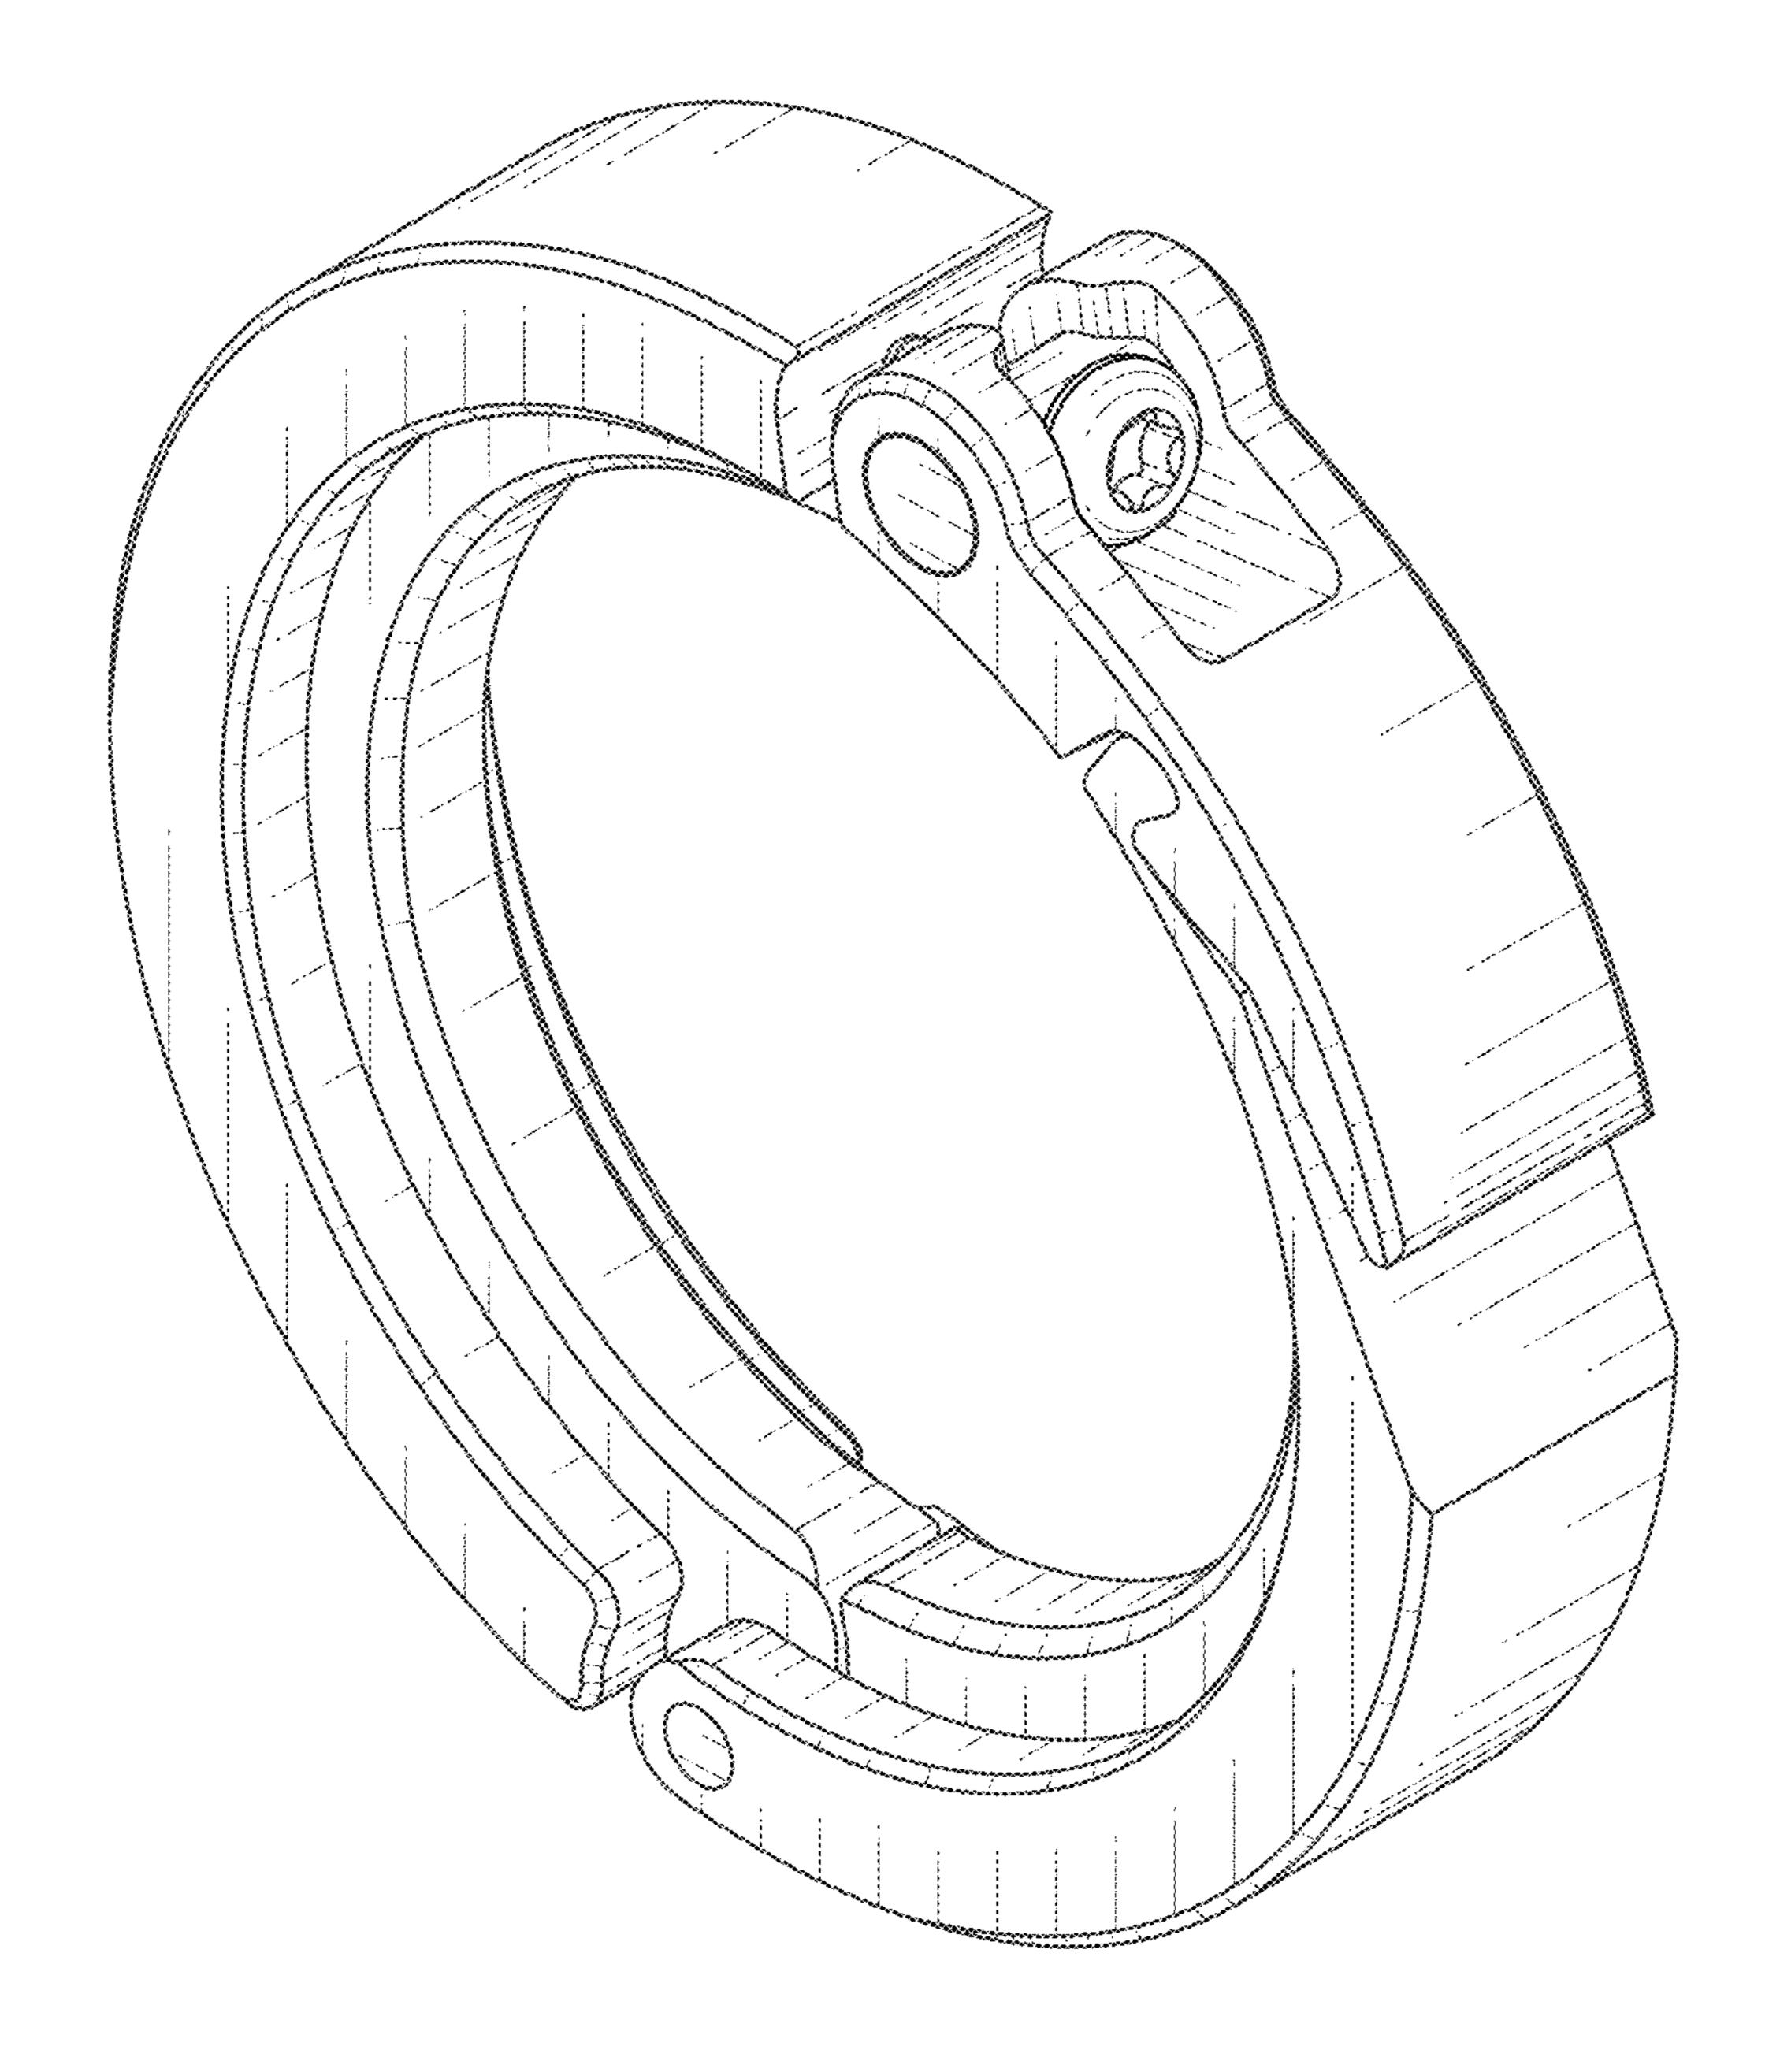

#### **DESCRIPTION**

FIG. 1 is a front perspective view of an adjustable clamp in accordance with a first embodiment of the present claimed design;

FIG. 2 is a rear perspective view thereof;

FIG. 3 is a left side view thereof;