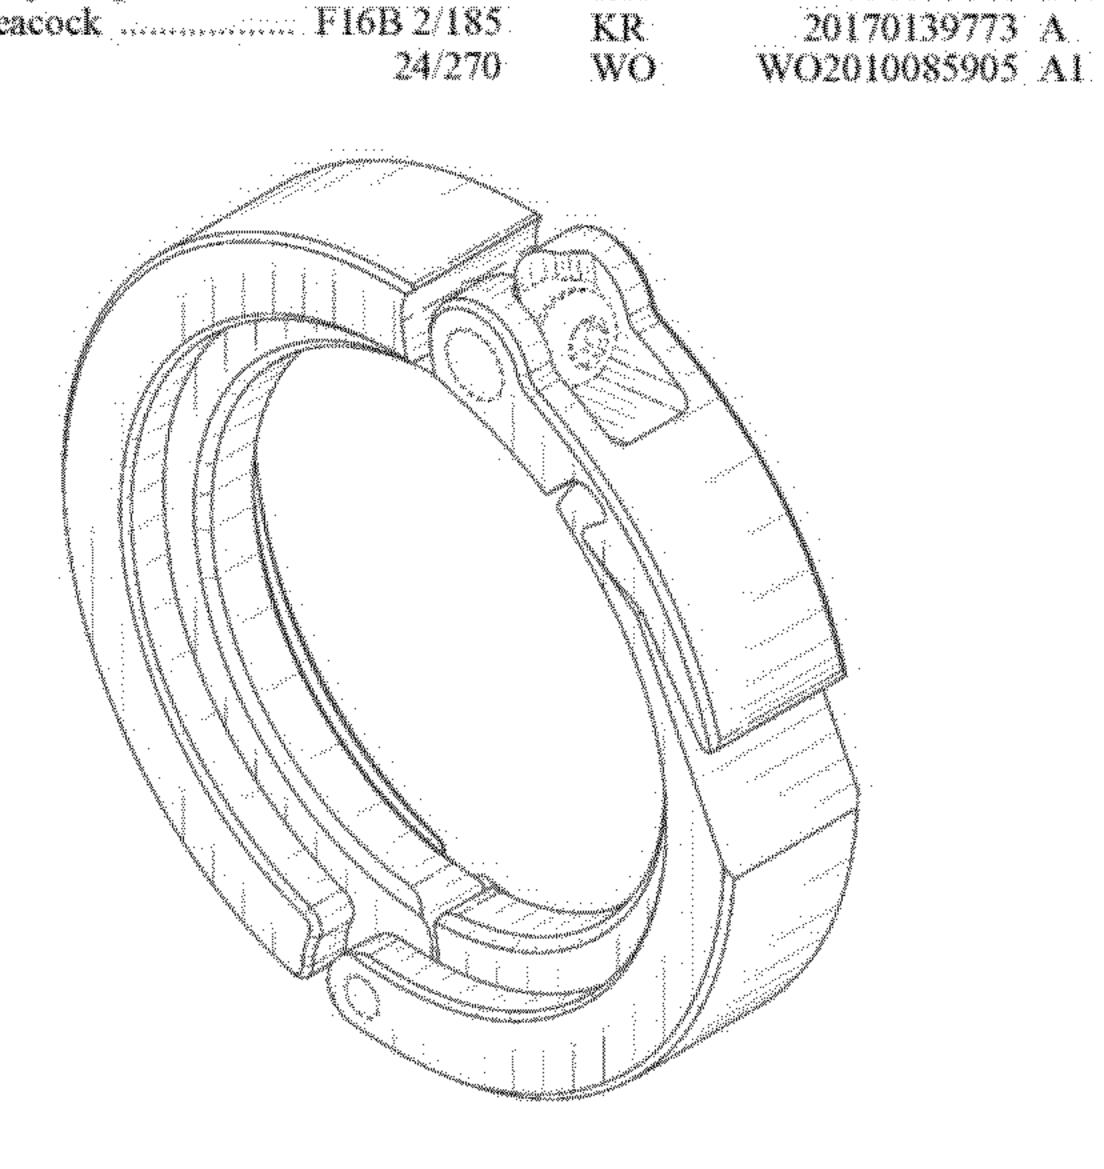

#### **DESCRIPTION**

FIG. 1 is a front perspective view of an adjustable clamp in accordance with a first embodiment of the present claimed design;

FIG. 2 is a rear perspective view thereof;

FIG. 3 is a left side view thereof;