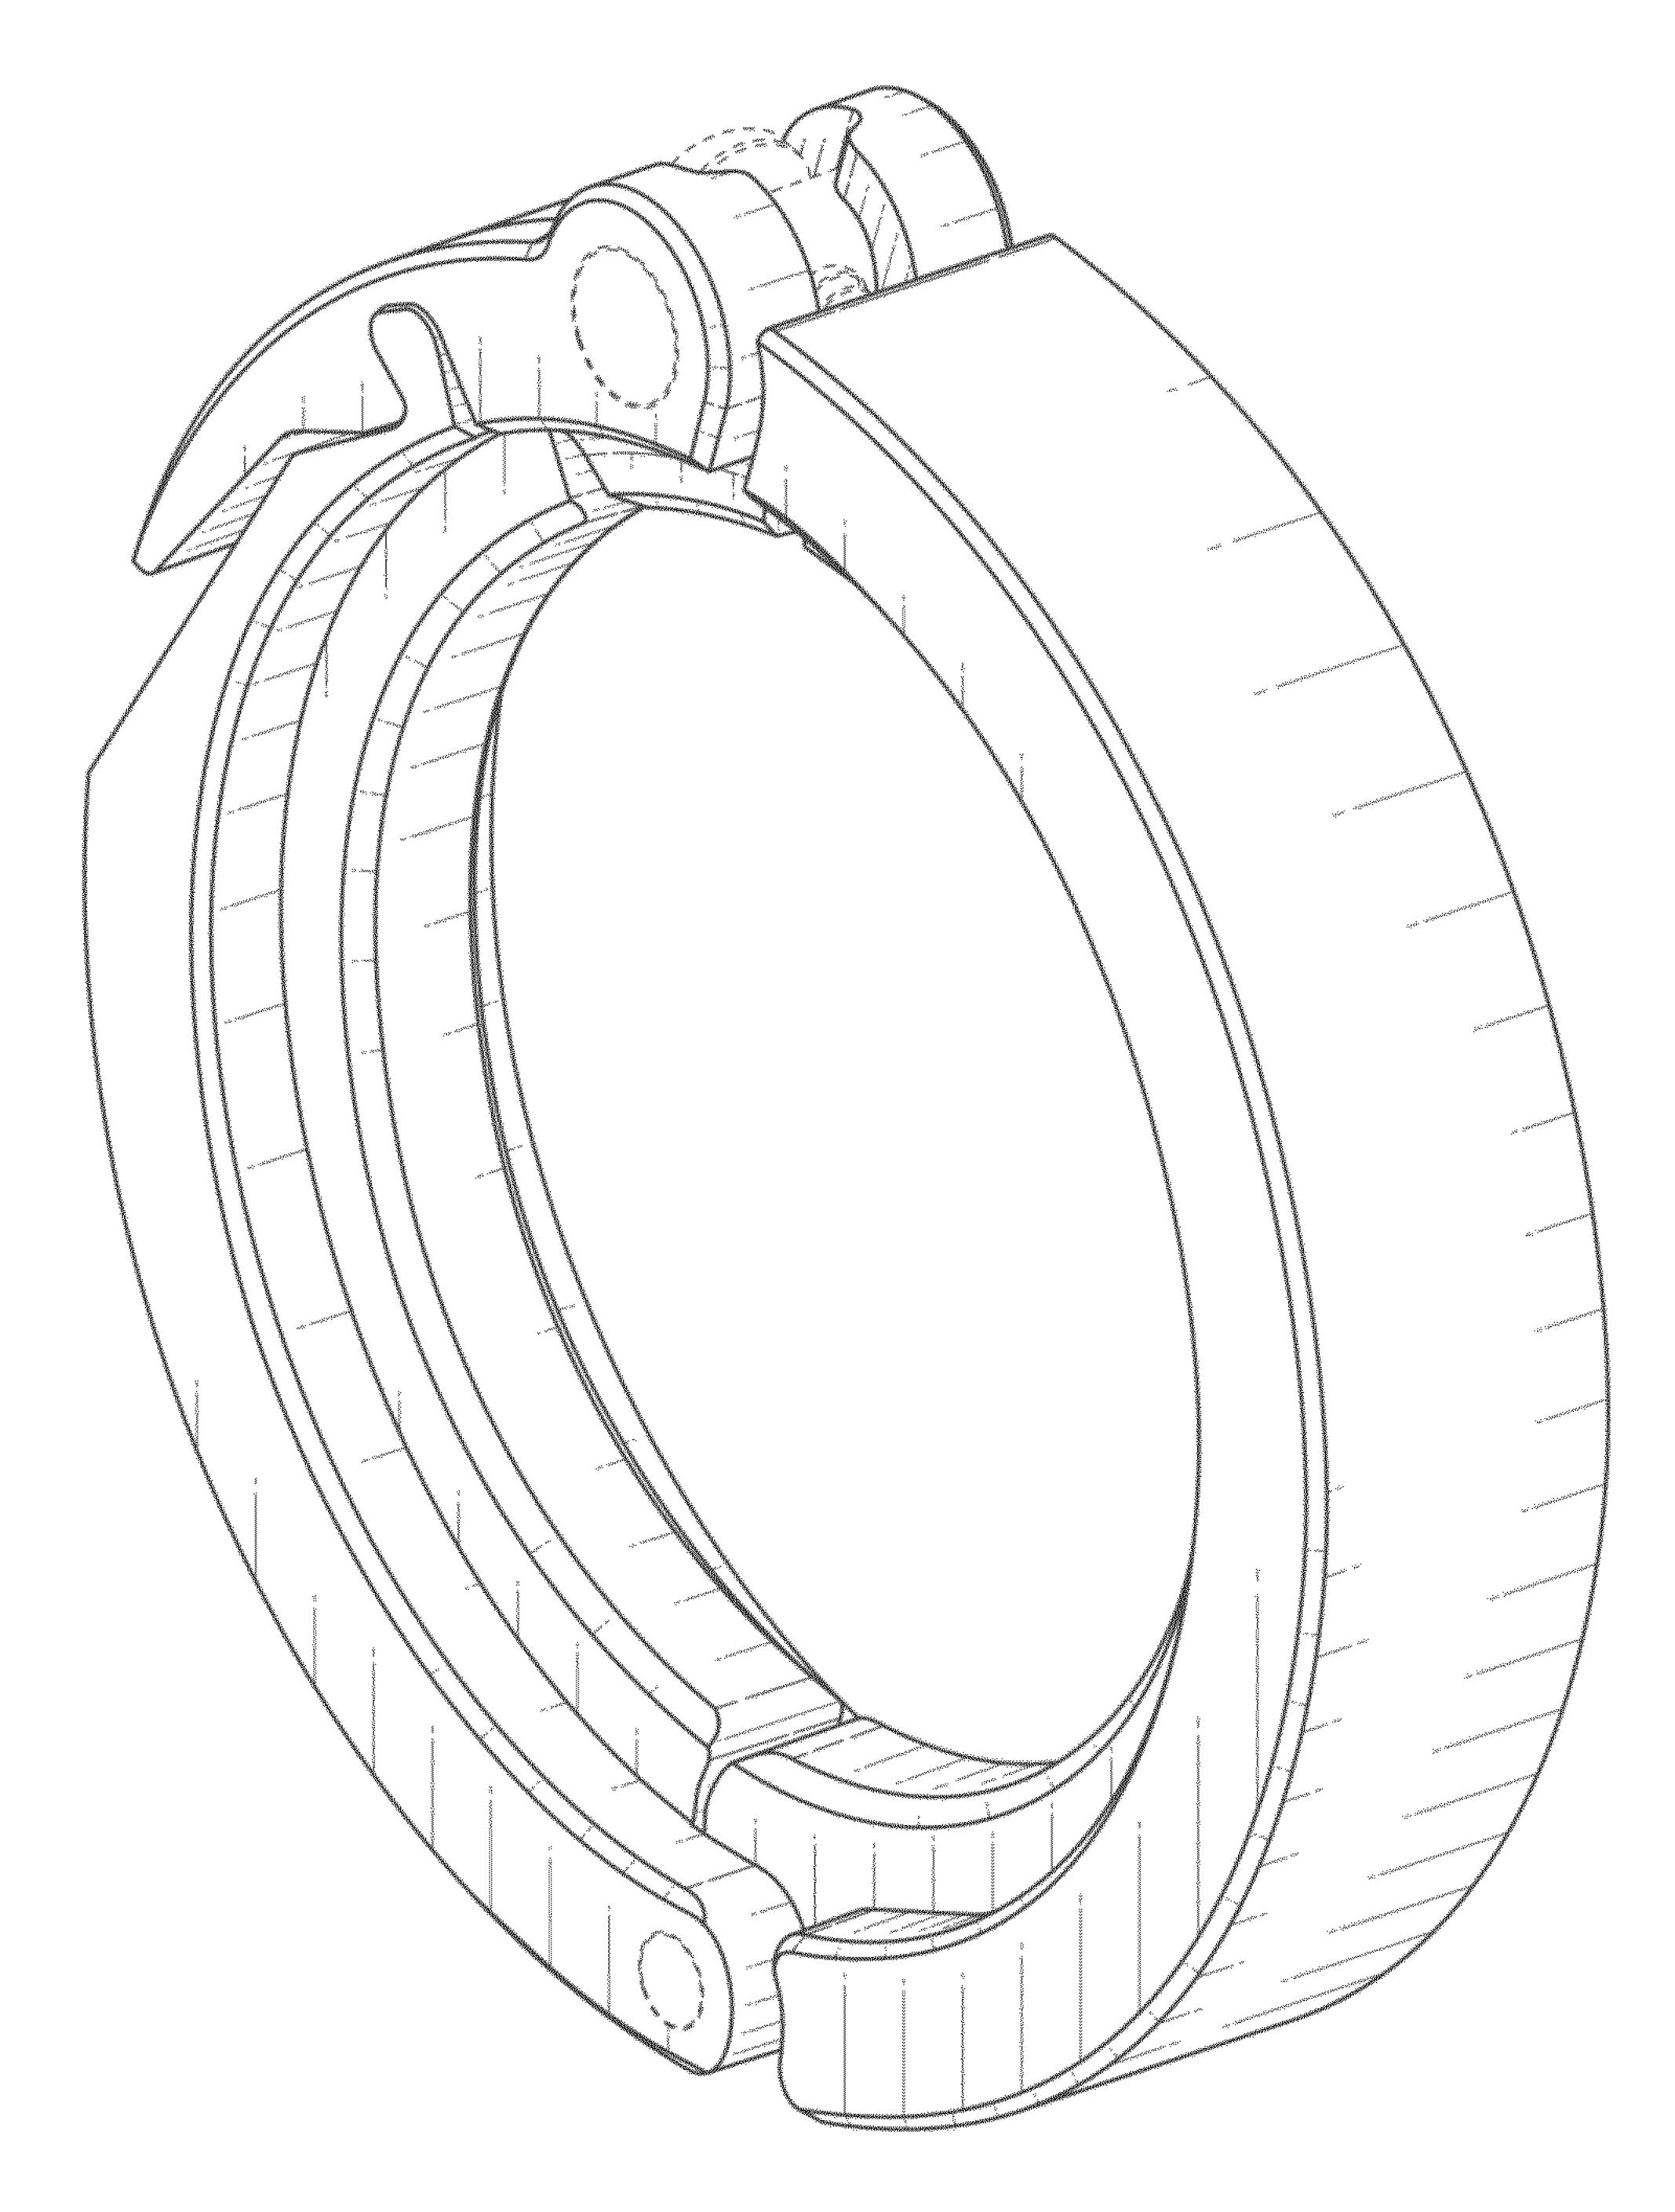

#### **DESCRIPTION**

FIG. 1 is a front perspective view of an adjustable clamp in accordance with a first embodiment of the present claimed design;

FIG. 2 is a rear perspective view thereof;

FIG. 3 is a left side view thereof;