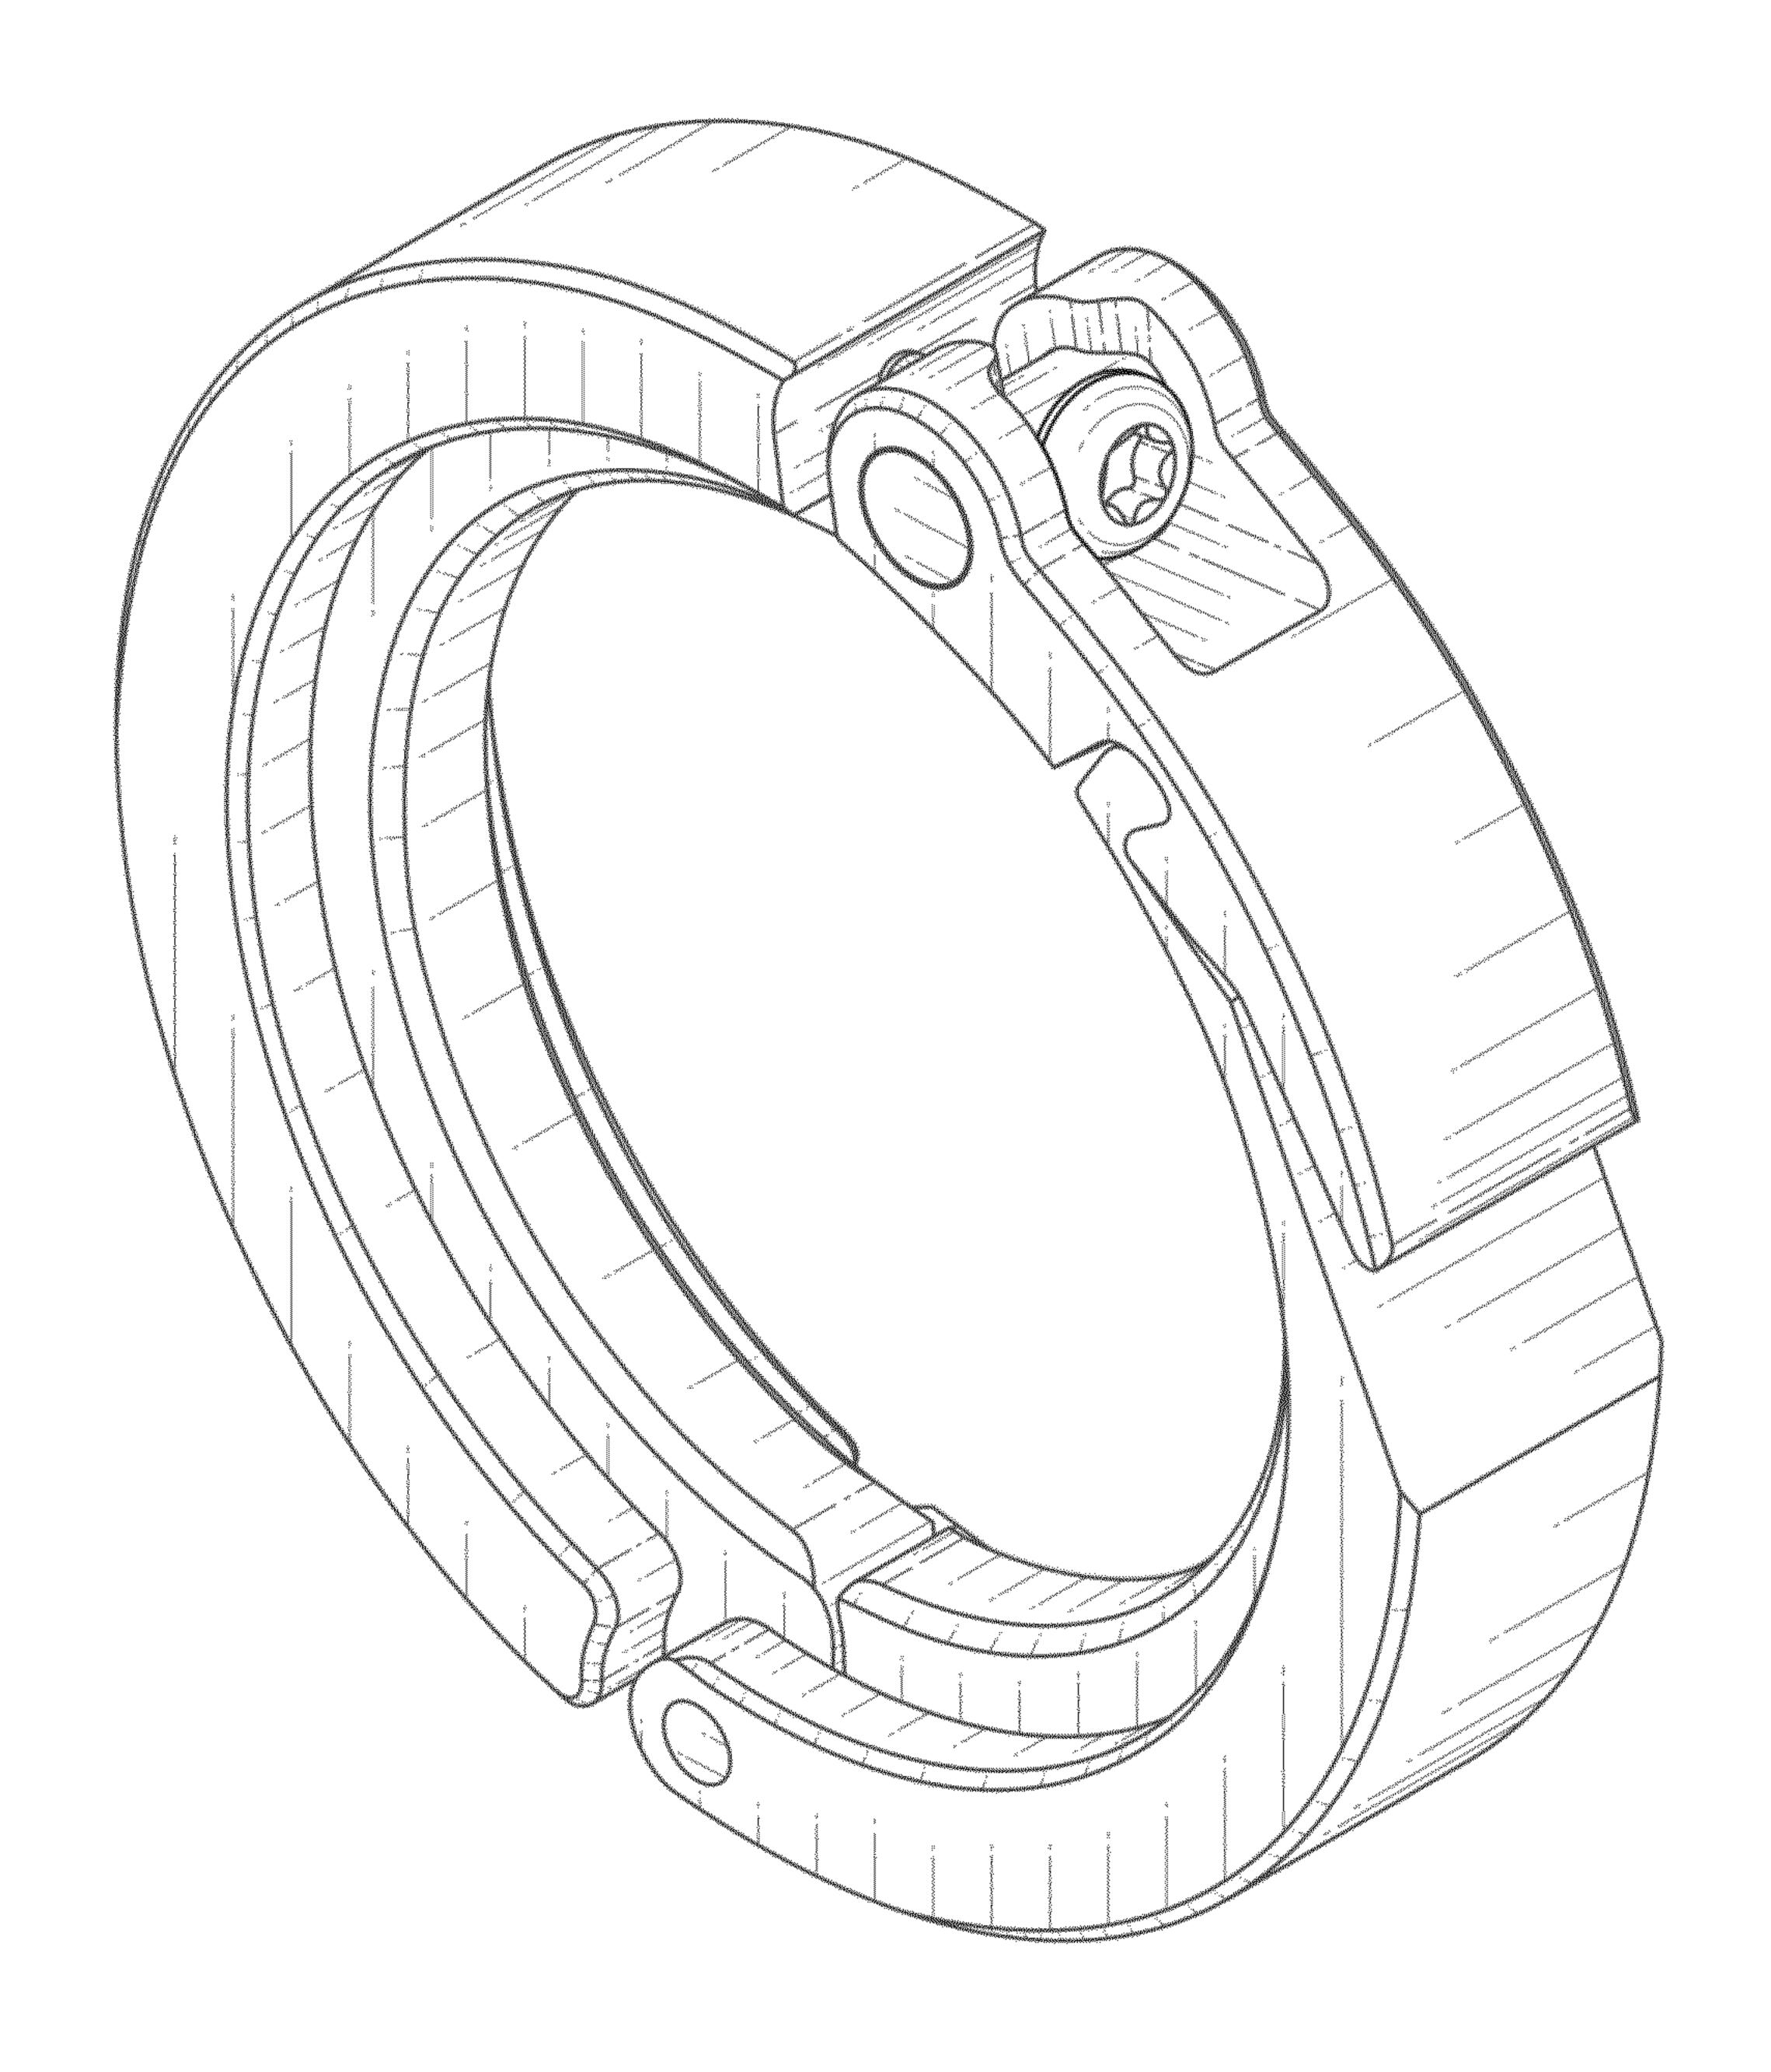

#### **DESCRIPTION**

FIG. 1 is a front perspective view of an adjustable clamp in accordance with a first embodiment of the present claimed design;

FIG. 2 is a rear perspective view thereof;

FIG. 3 is a left side view thereof;