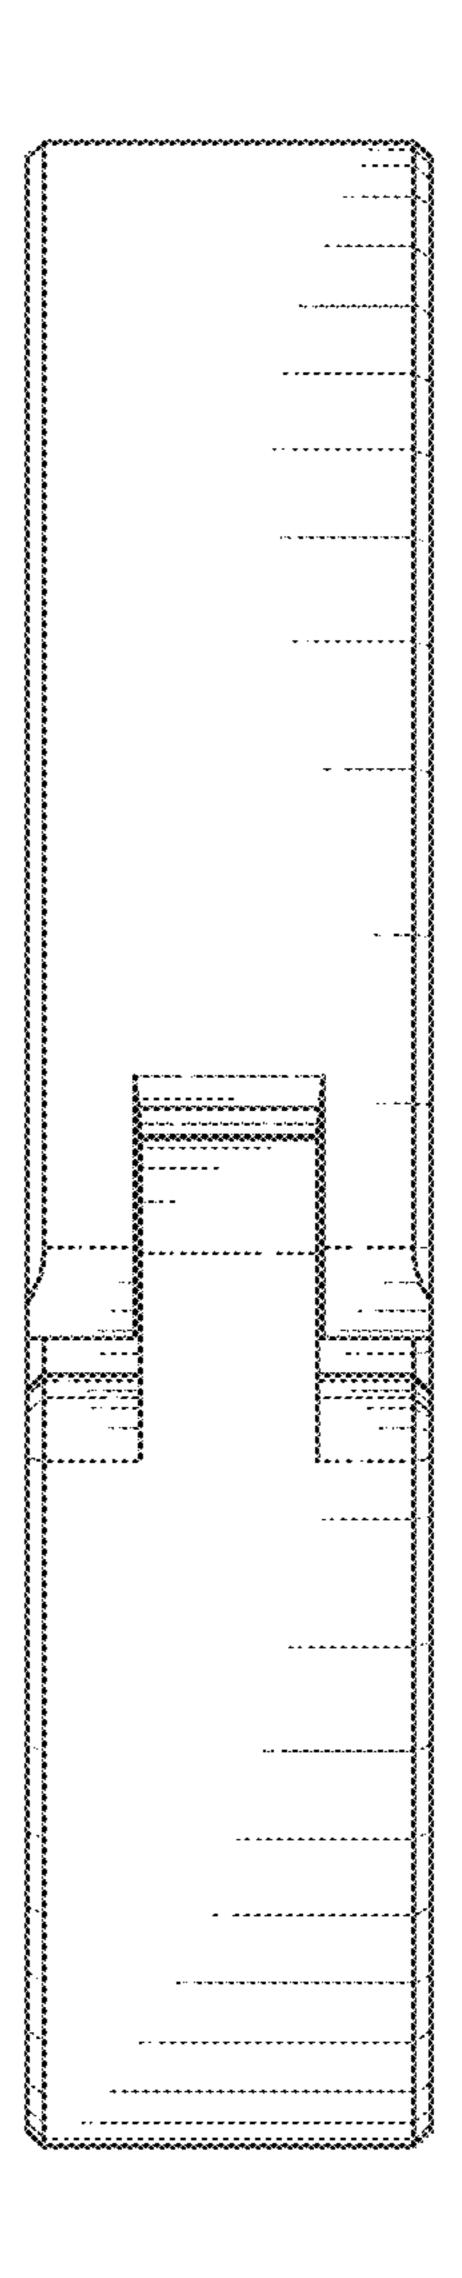

FIG. 10 is an exploded bottom perspective view thereof;

FIG. 11 is an exploded top view thereof;

FIG. 12 is a perspective view thereof shown in an unclaimed environment of use;

FIG. 13 is a front perspective view of an adjustable clamp in accordance with a second embodiment of the present claimed design;