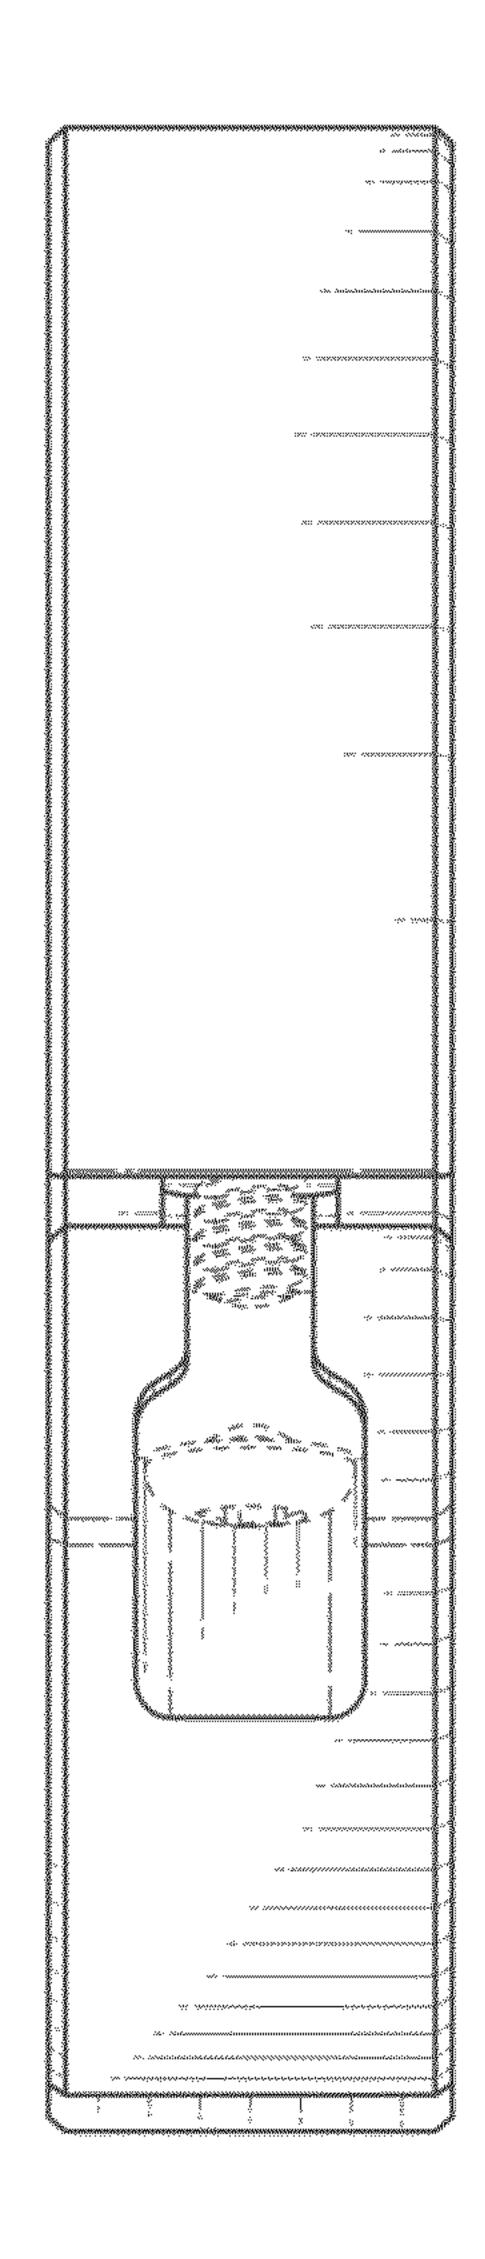

FIG. 10 is an exploded bottom perspective view thereof;

FIG. 11 is an exploded top view thereof;

FIG. 12 is a perspective view thereof shown in an unclaimed environment of use;

FIG. 13 is a front perspective view of an adjustable clamp in accordance with a second embodiment of the present claimed design;

FIG. 20 is a bottom view thereof;

FIG. 21 is an exploded front perspective view thereof;

FIG. 22 is an exploded bottom perspective view thereof;

FIG. 23 is an exploded top view thereof; and,

FIG. **24** is a perspective view thereof shown in an unclaimed environment of use.

The broken lines in the drawings are included for the purpose of illustrating environmental structure only and form no part of the claimed design.