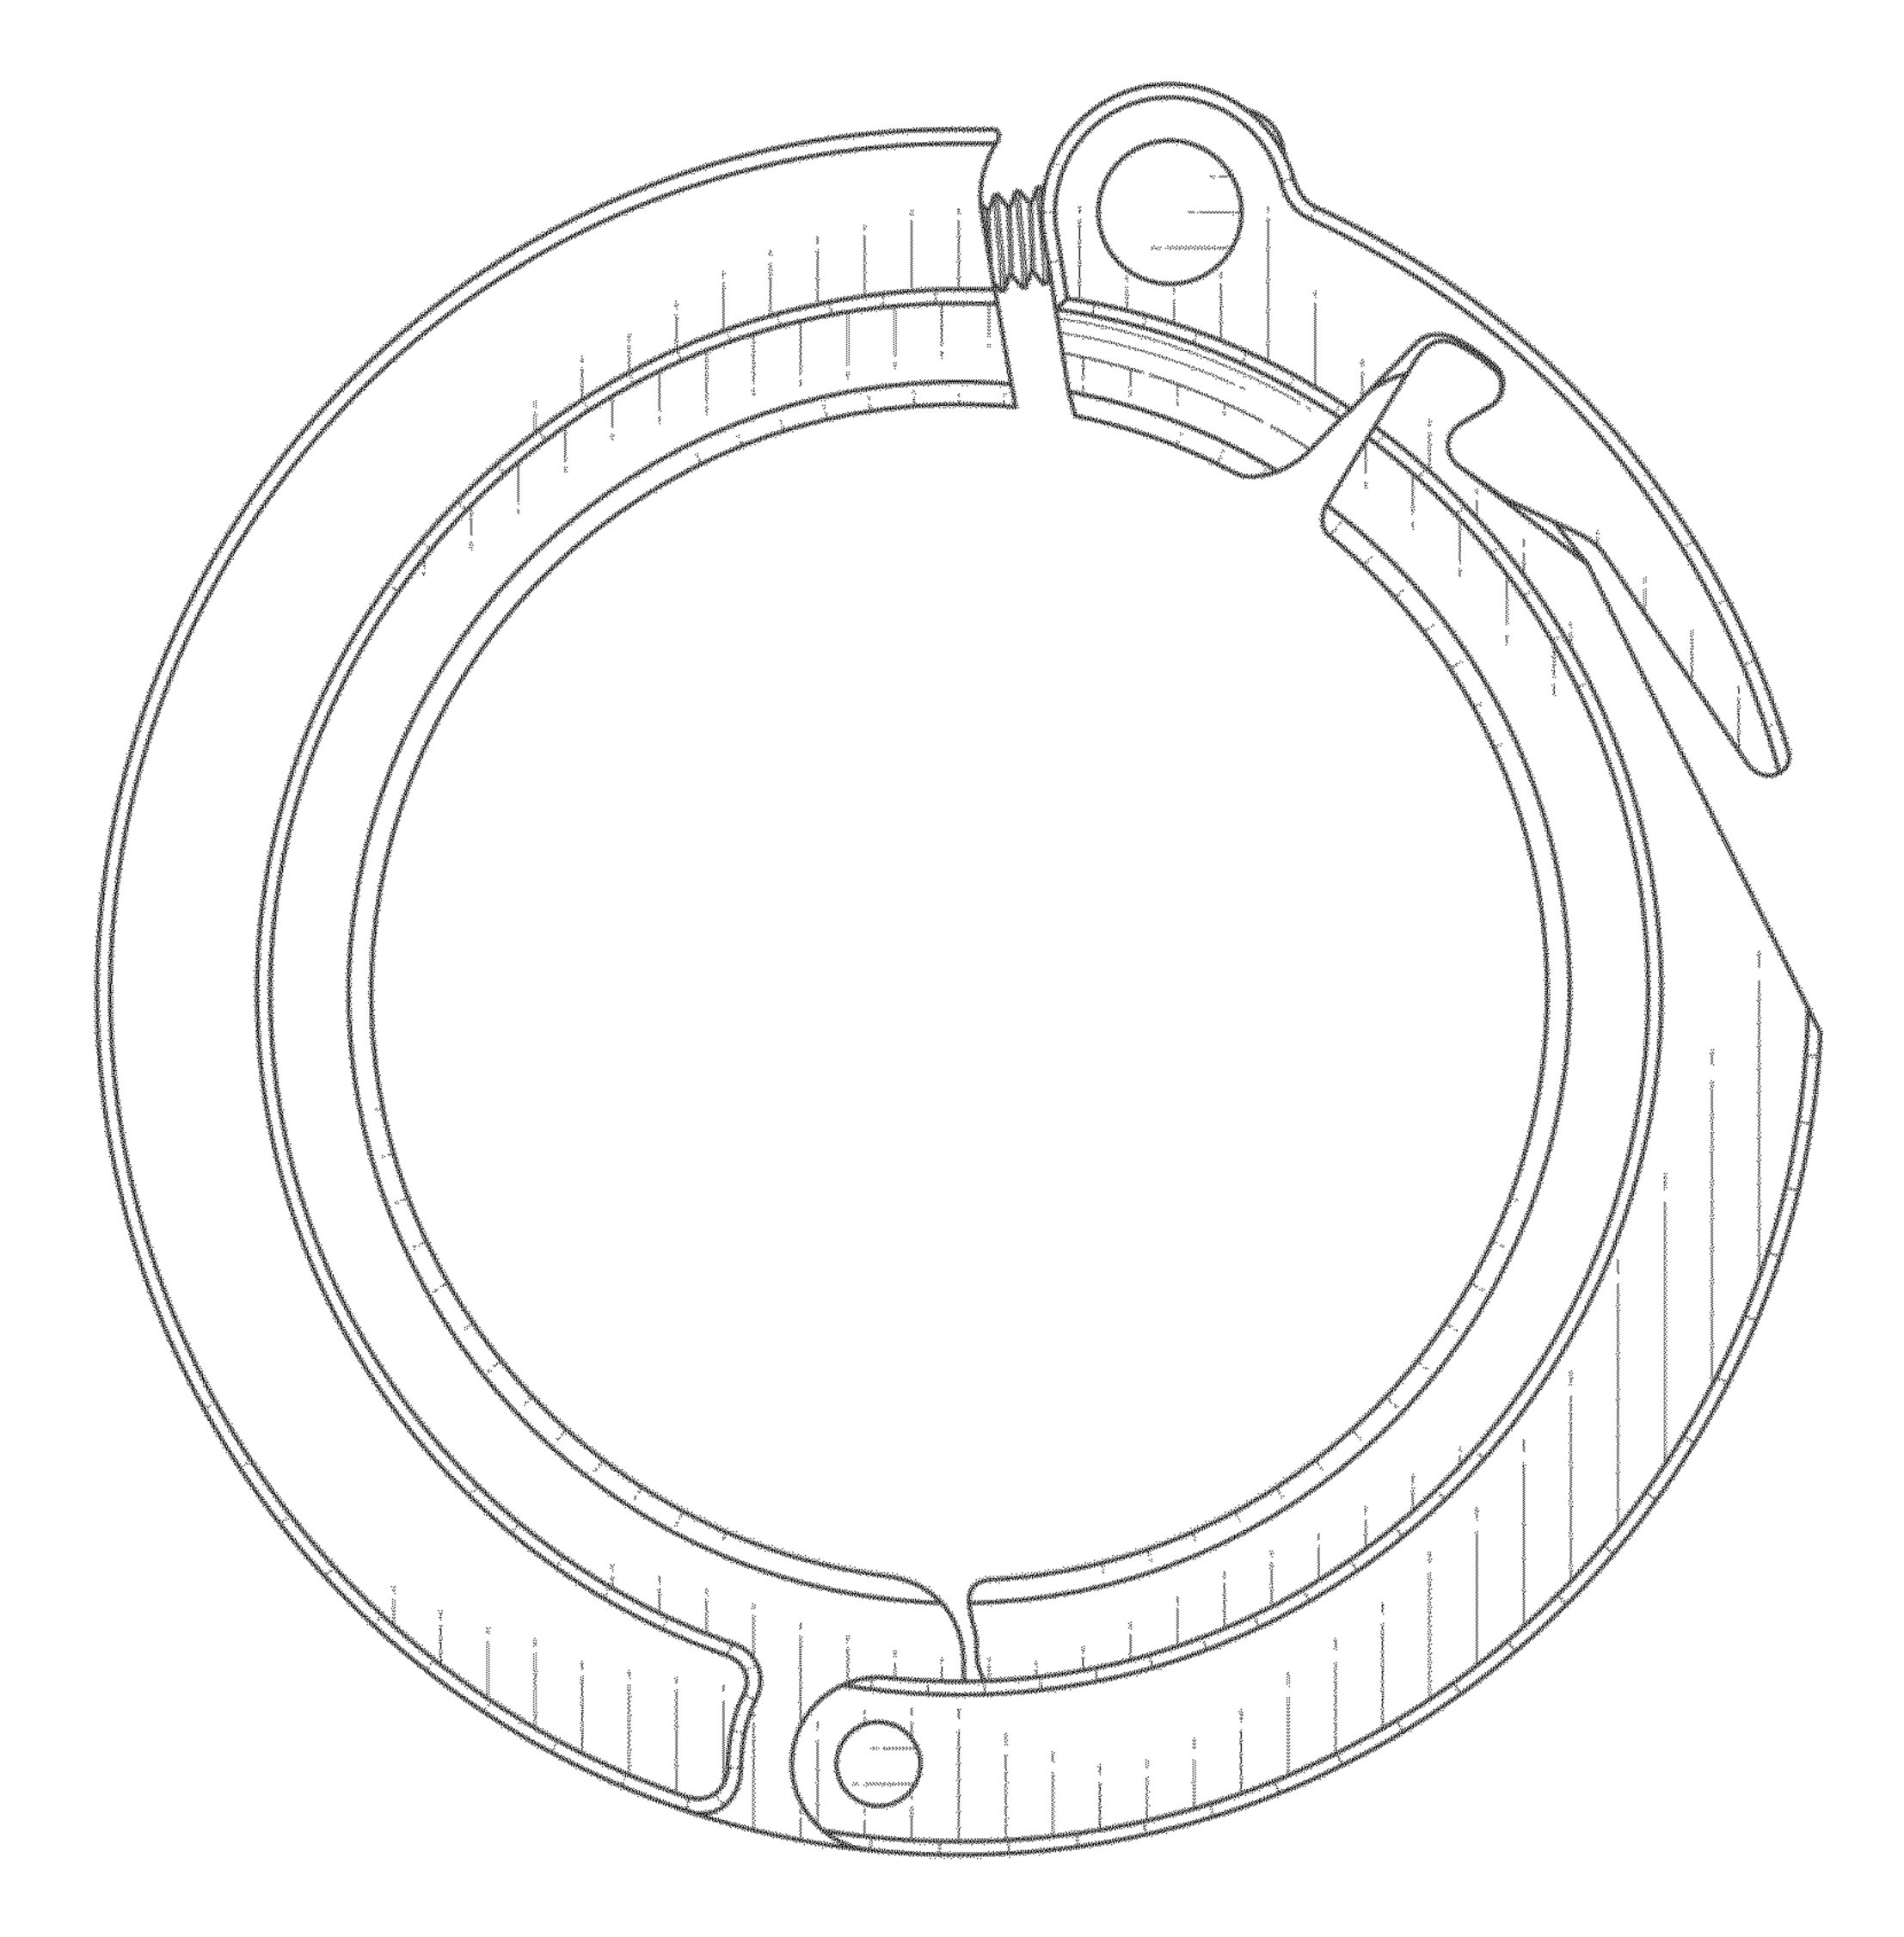

#### **DESCRIPTION**

FIG. 1 is a front perspective view of an adjustable clamp in accordance with a first embodiment of the present claimed design;

FIG. 2 is a rear perspective view thereof;

FIG. 3 is a left side view thereof;

FIG. 4 is a right side view thereof;

FIG. 5 is a front view thereof;

FIG. 6 is a rear view thereof;

FIG. 7 is a top view thereof;

FIG. 8 is a bottom view thereof; FIG. 9 is an exploded front perspective view thereof;

FIG. 10 is an exploded bottom perspective view thereof;

FIG. 11 is an exploded top view thereof;

FIG. 12 is a perspective view thereof shown in an unclaimed environment of use;

FIG. 13 is a front perspective view of an adjustable clamp in accordance with a second embodiment of the present claimed design;