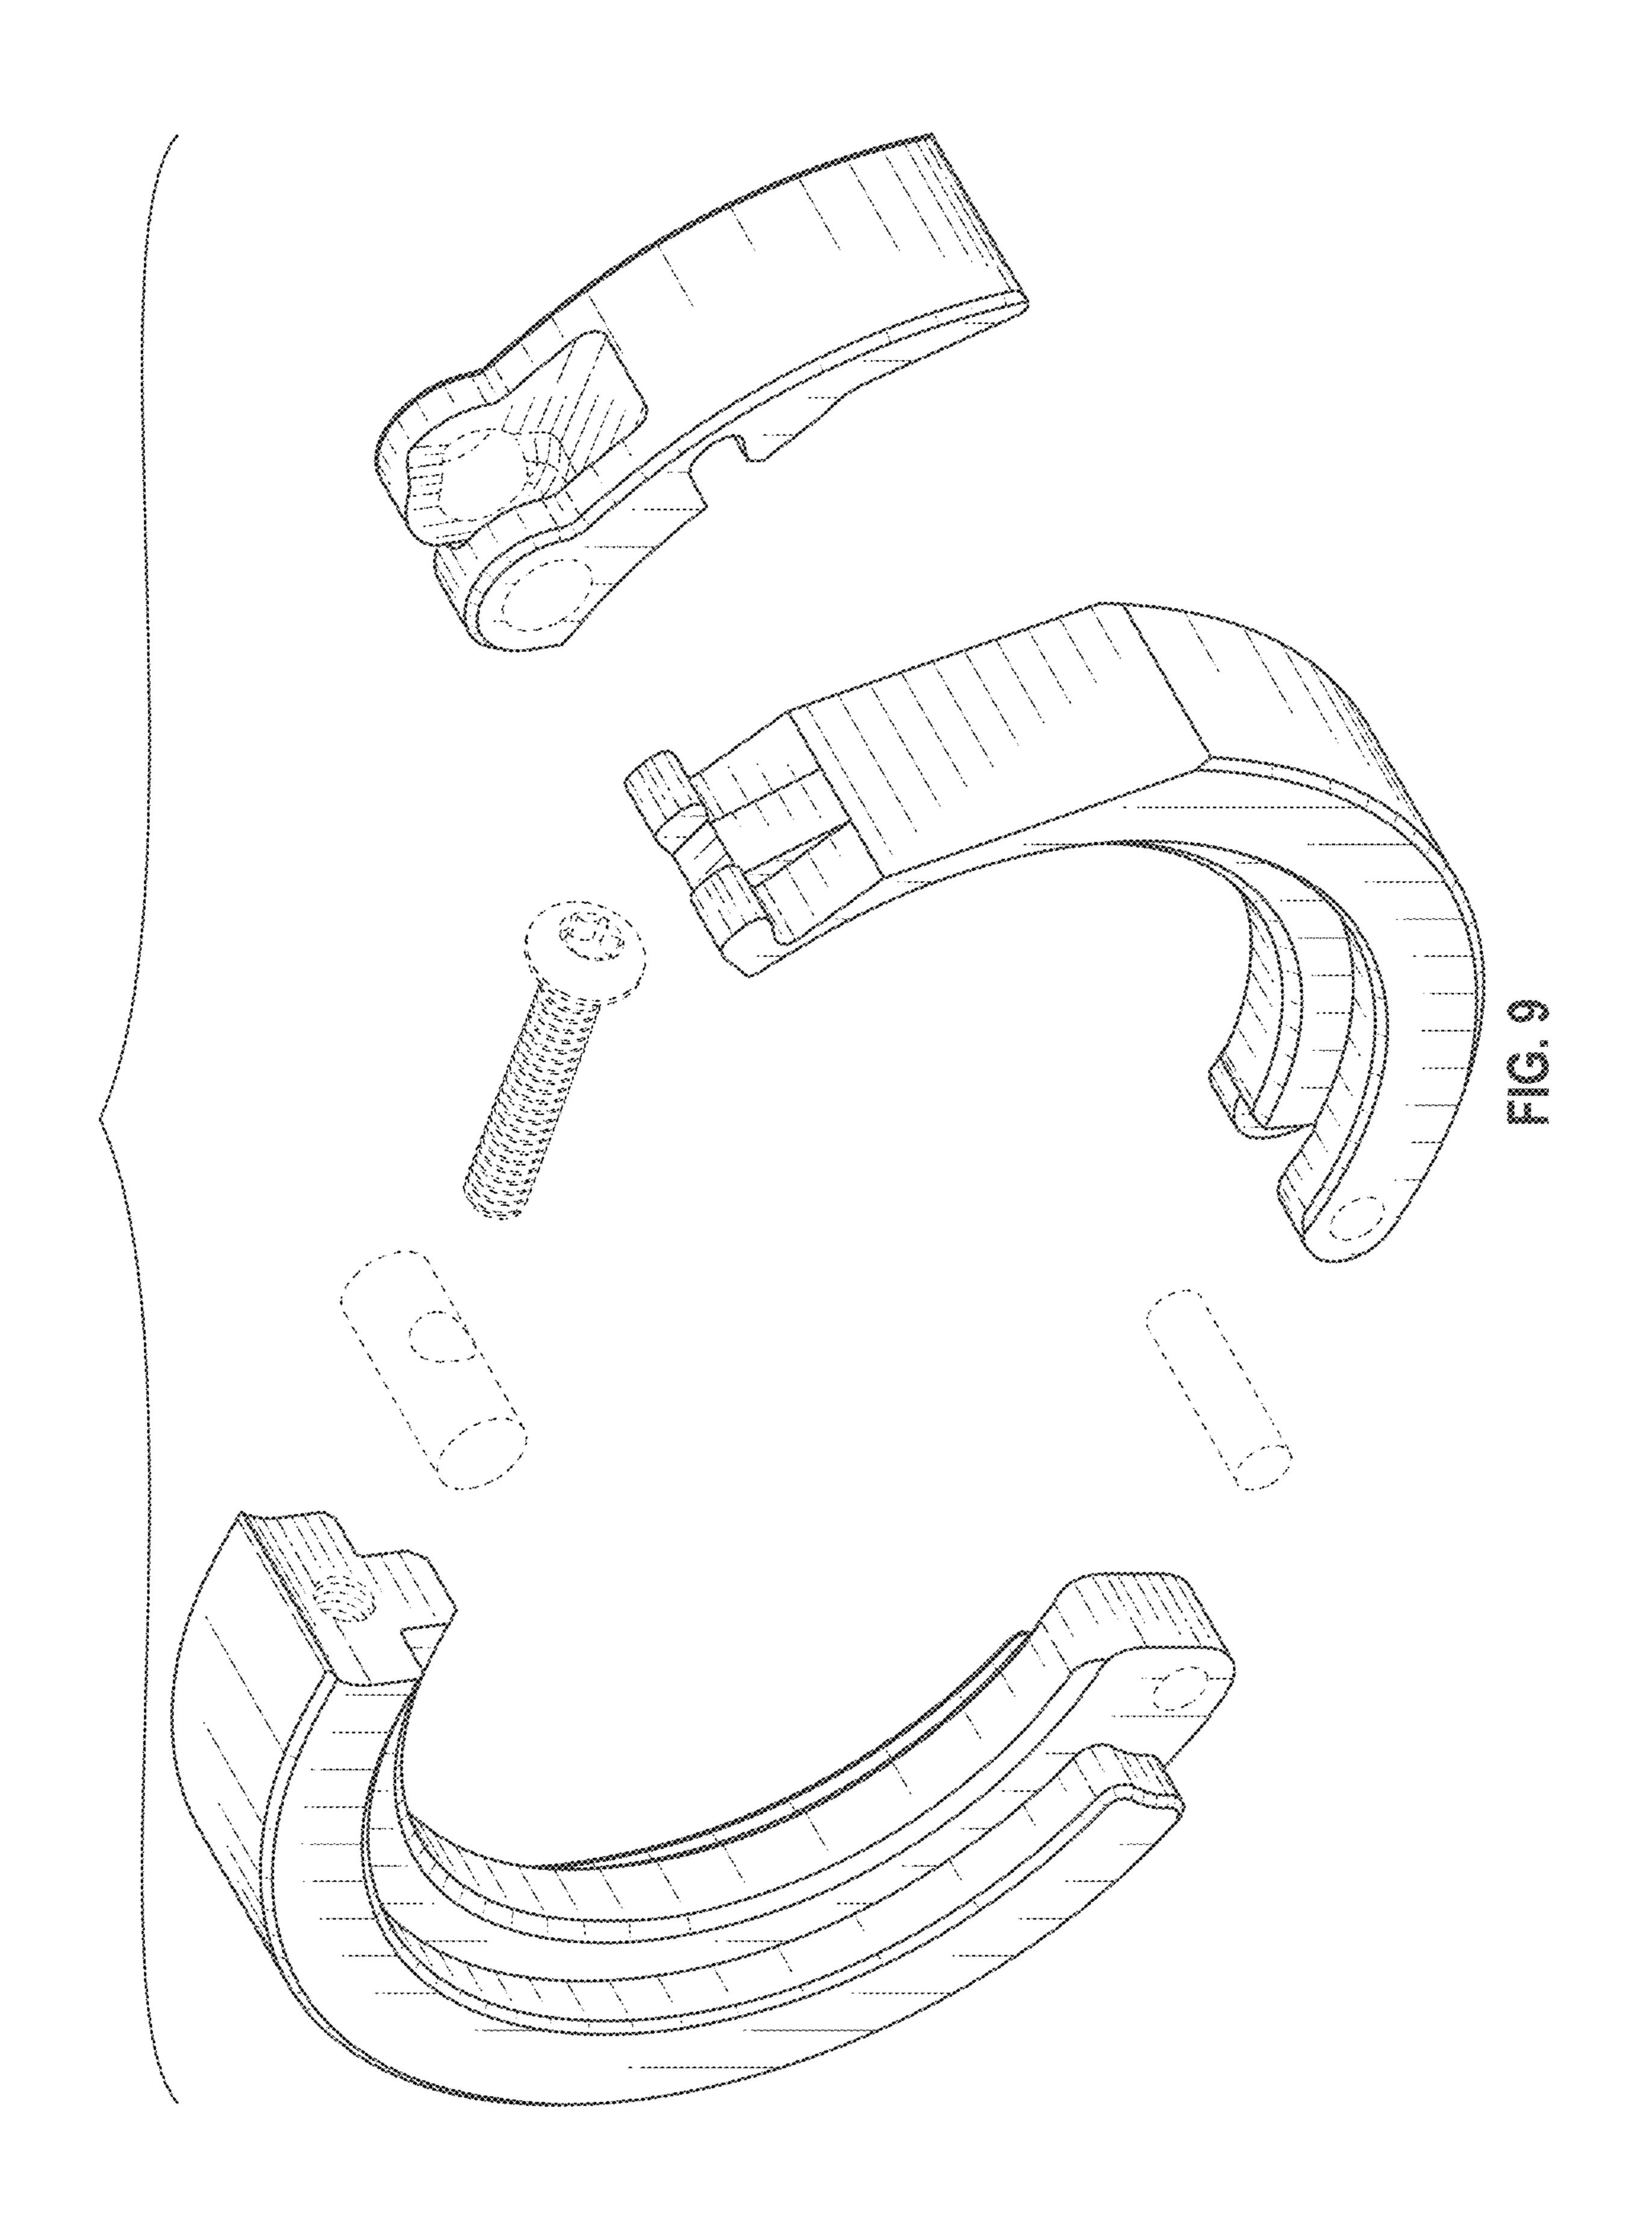

FIG. 4 is a right side view thereof;

FIG. 5 is a front view thereof;

FIG. 6 is a rear view thereof;

FIG. 7 is a top view thereof;

FIG. 8 is a bottom view thereof; FIG. 9 is an exploded front perspective view thereof;