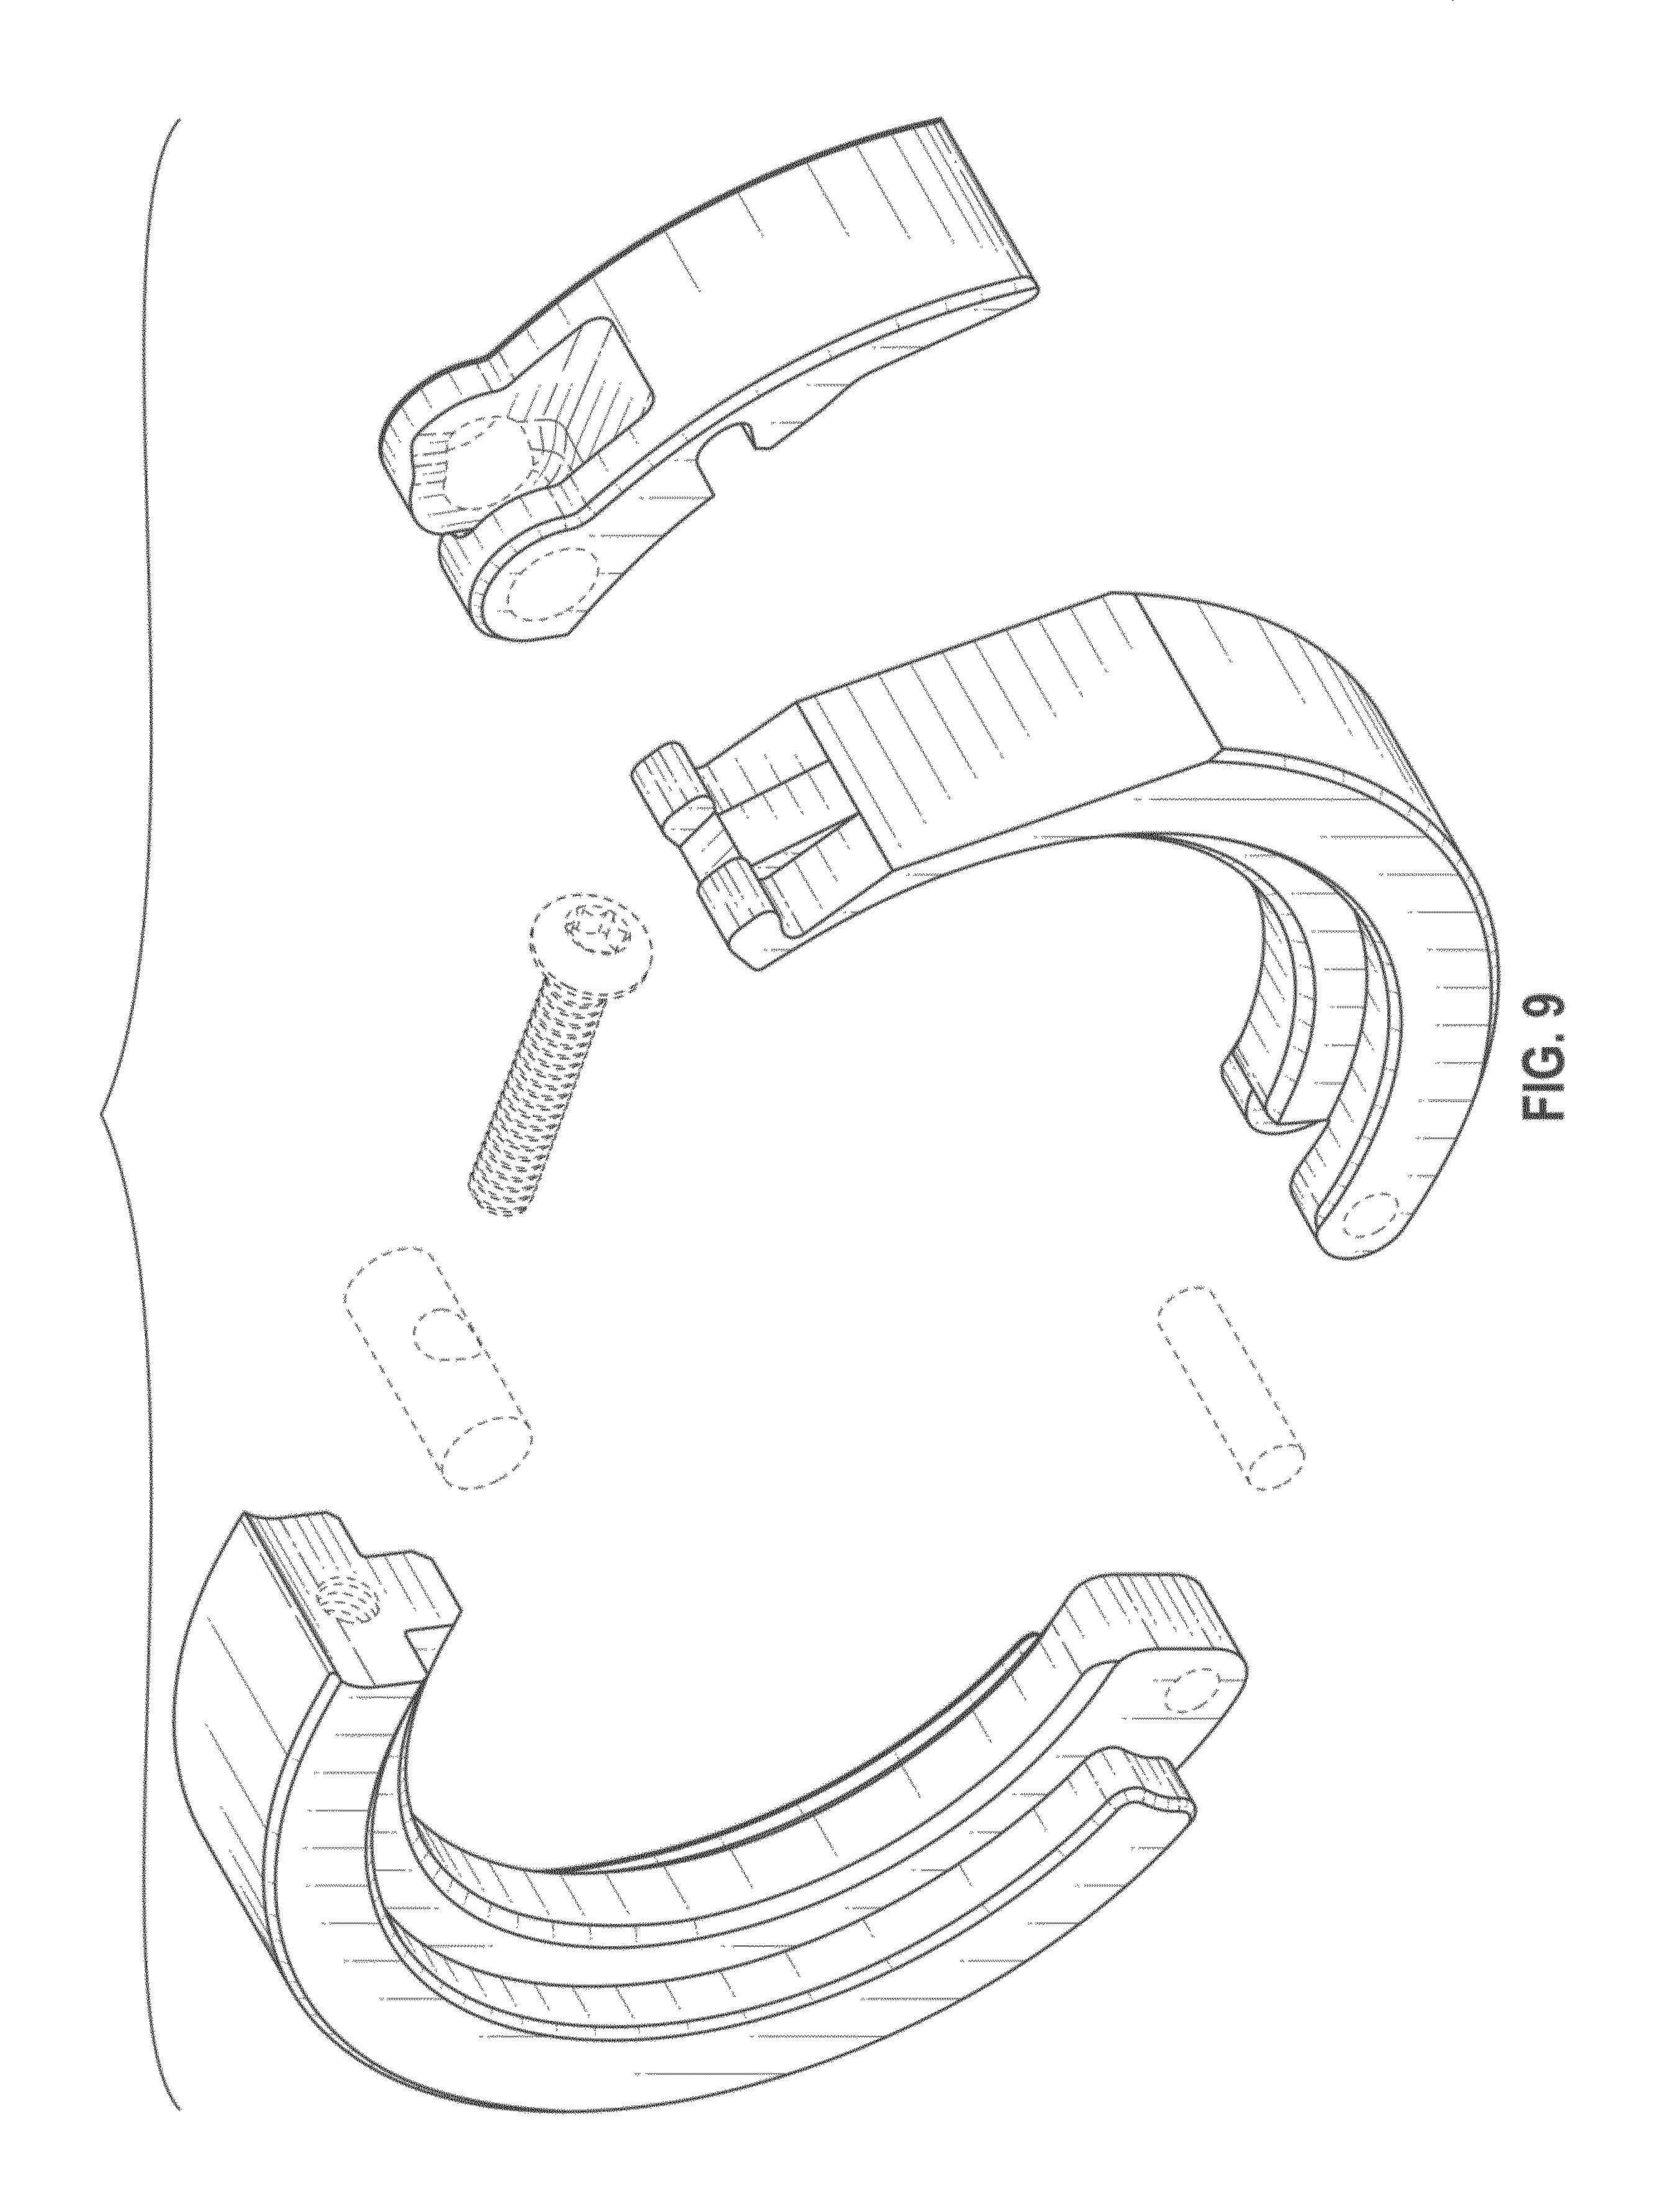

FIG. 4 is a right side view thereof;

FIG. 5 is a front view thereof;

FIG. 6 is a rear view thereof;

FIG. 7 is a top view thereof;

FIG. 8 is a bottom view thereof; FIG. 9 is an exploded front perspective view thereof;