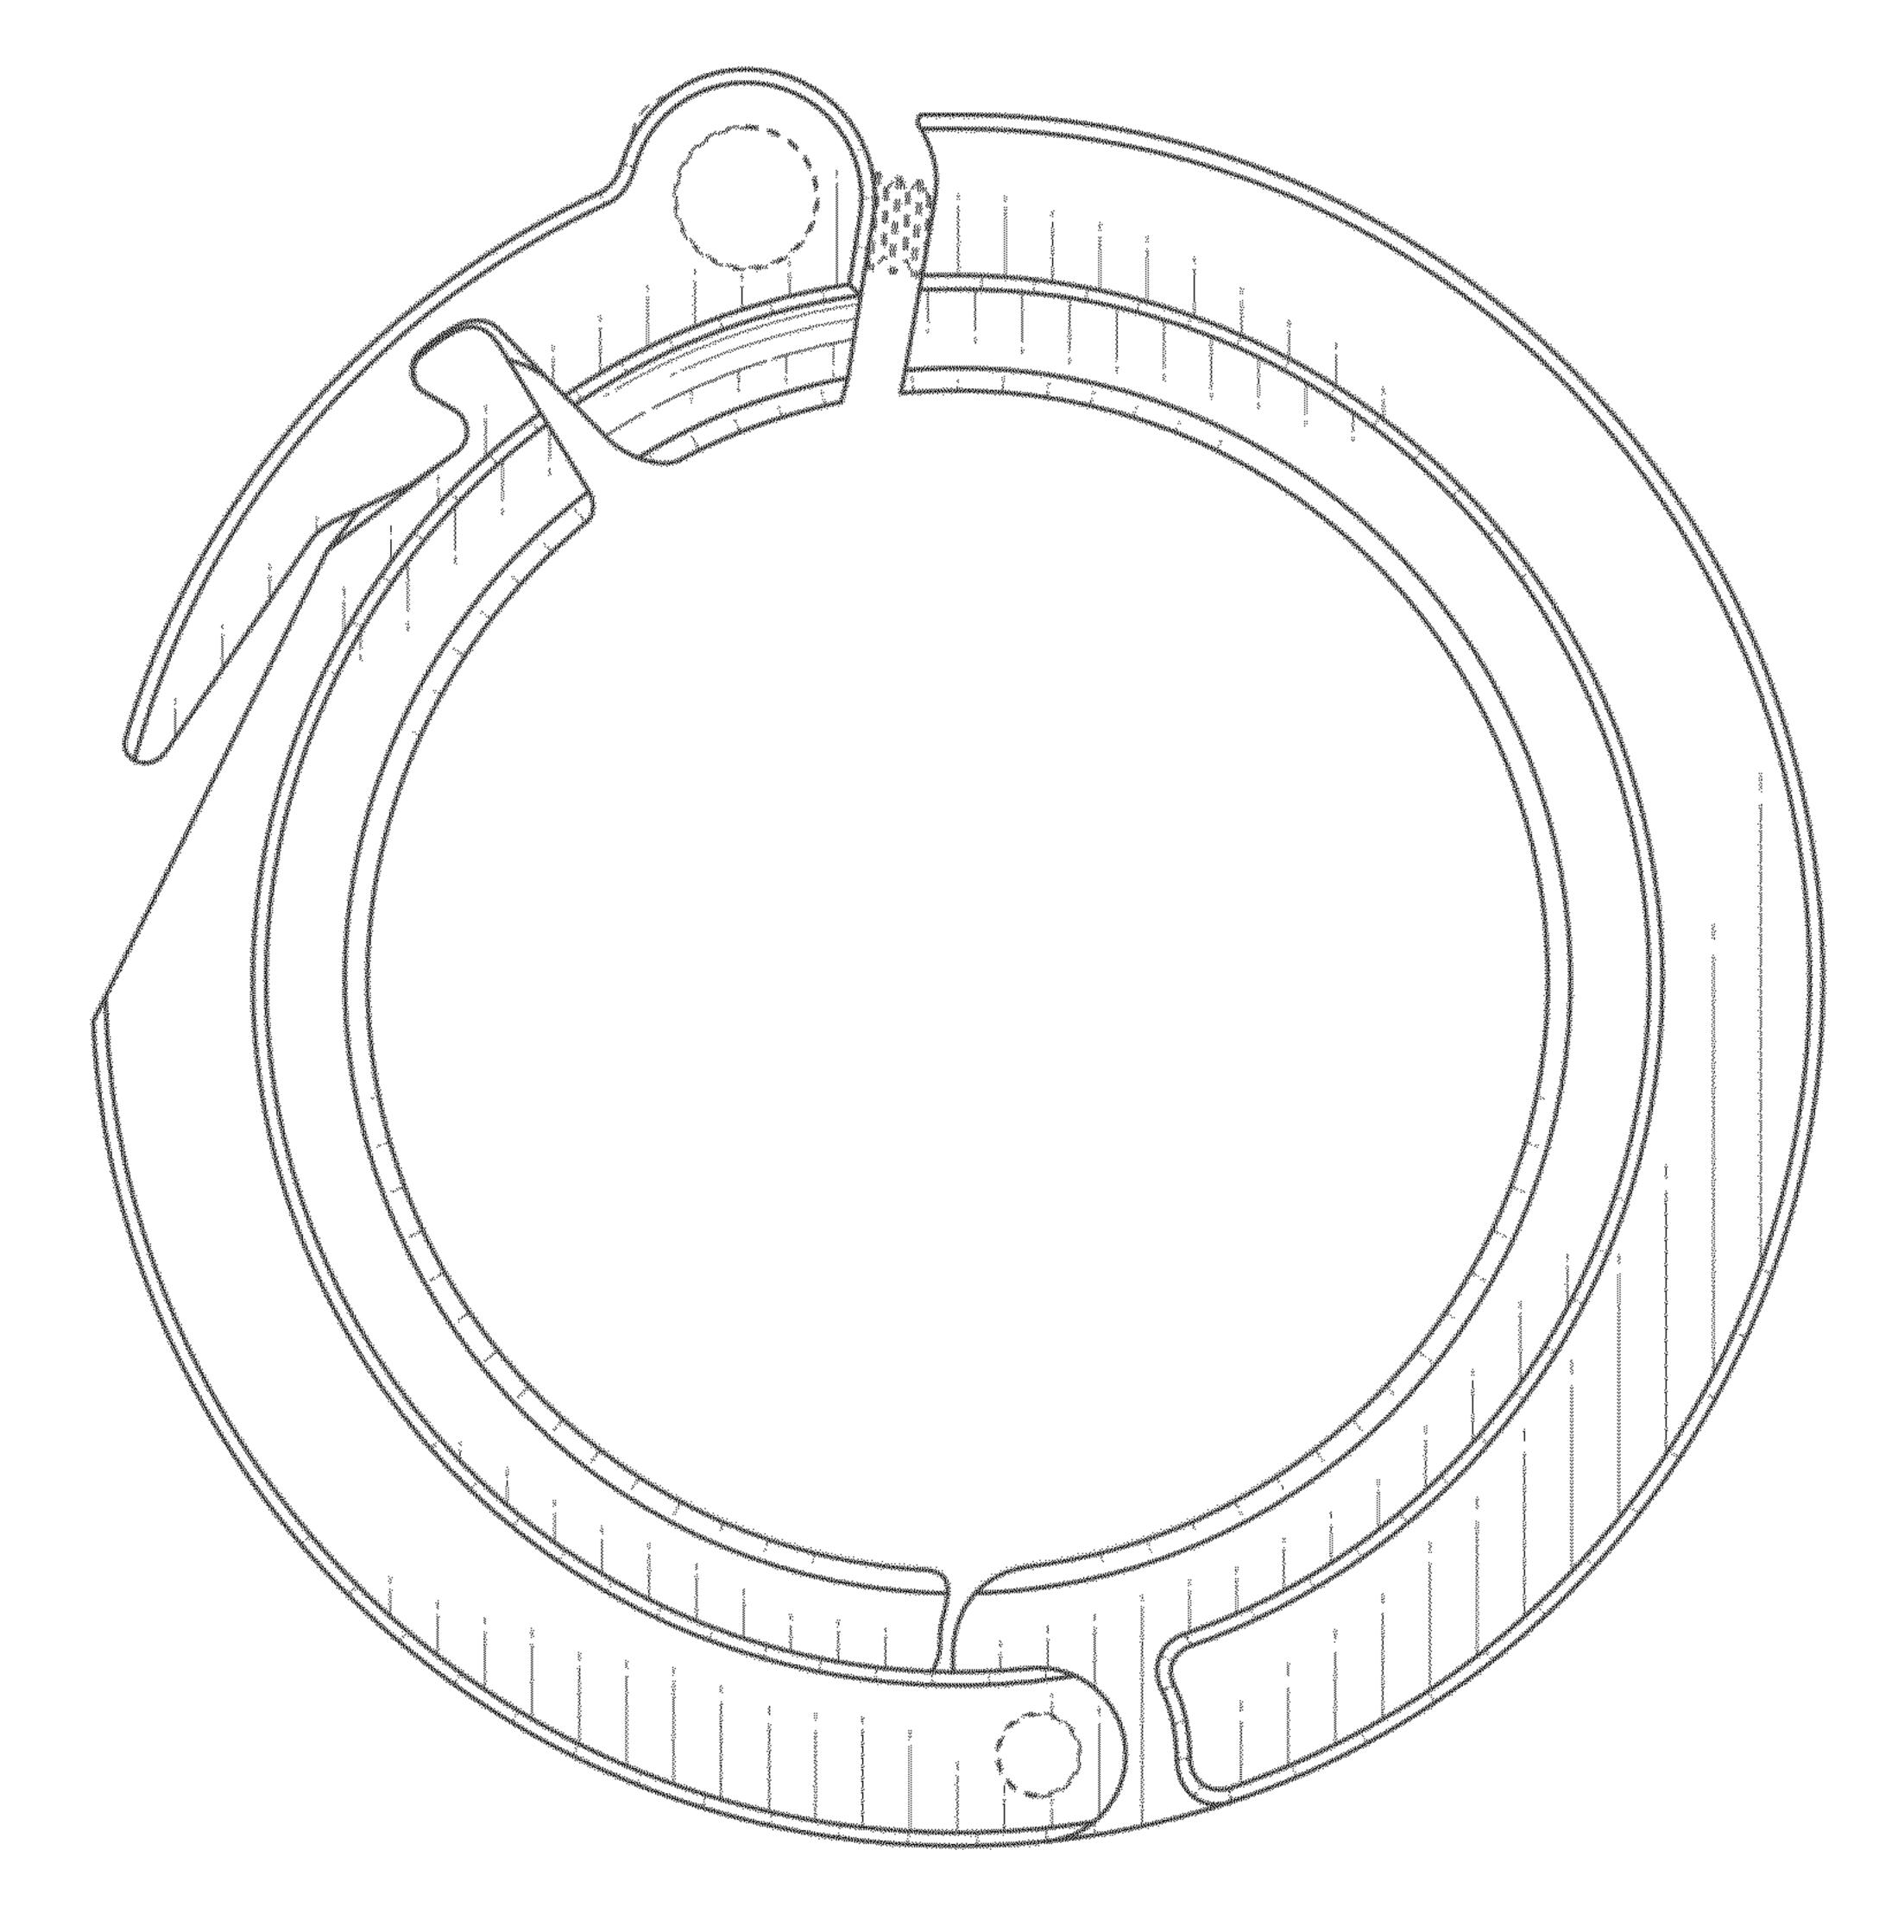

#### **DESCRIPTION**

FIG. 1 is a front perspective view of an adjustable clamp in accordance with a first embodiment of the present claimed design;

FIG. 2 is a rear perspective view thereof;

FIG. 3 is a left side view thereof;

FIG. 4 is a right side view thereof;

FIG. 5 is a front view thereof;

FIG. 6 is a rear view thereof;

FIG. 7 is a top view thereof;

FIG. 8 is a bottom view thereof; FIG. 9 is an exploded front perspective view thereof;