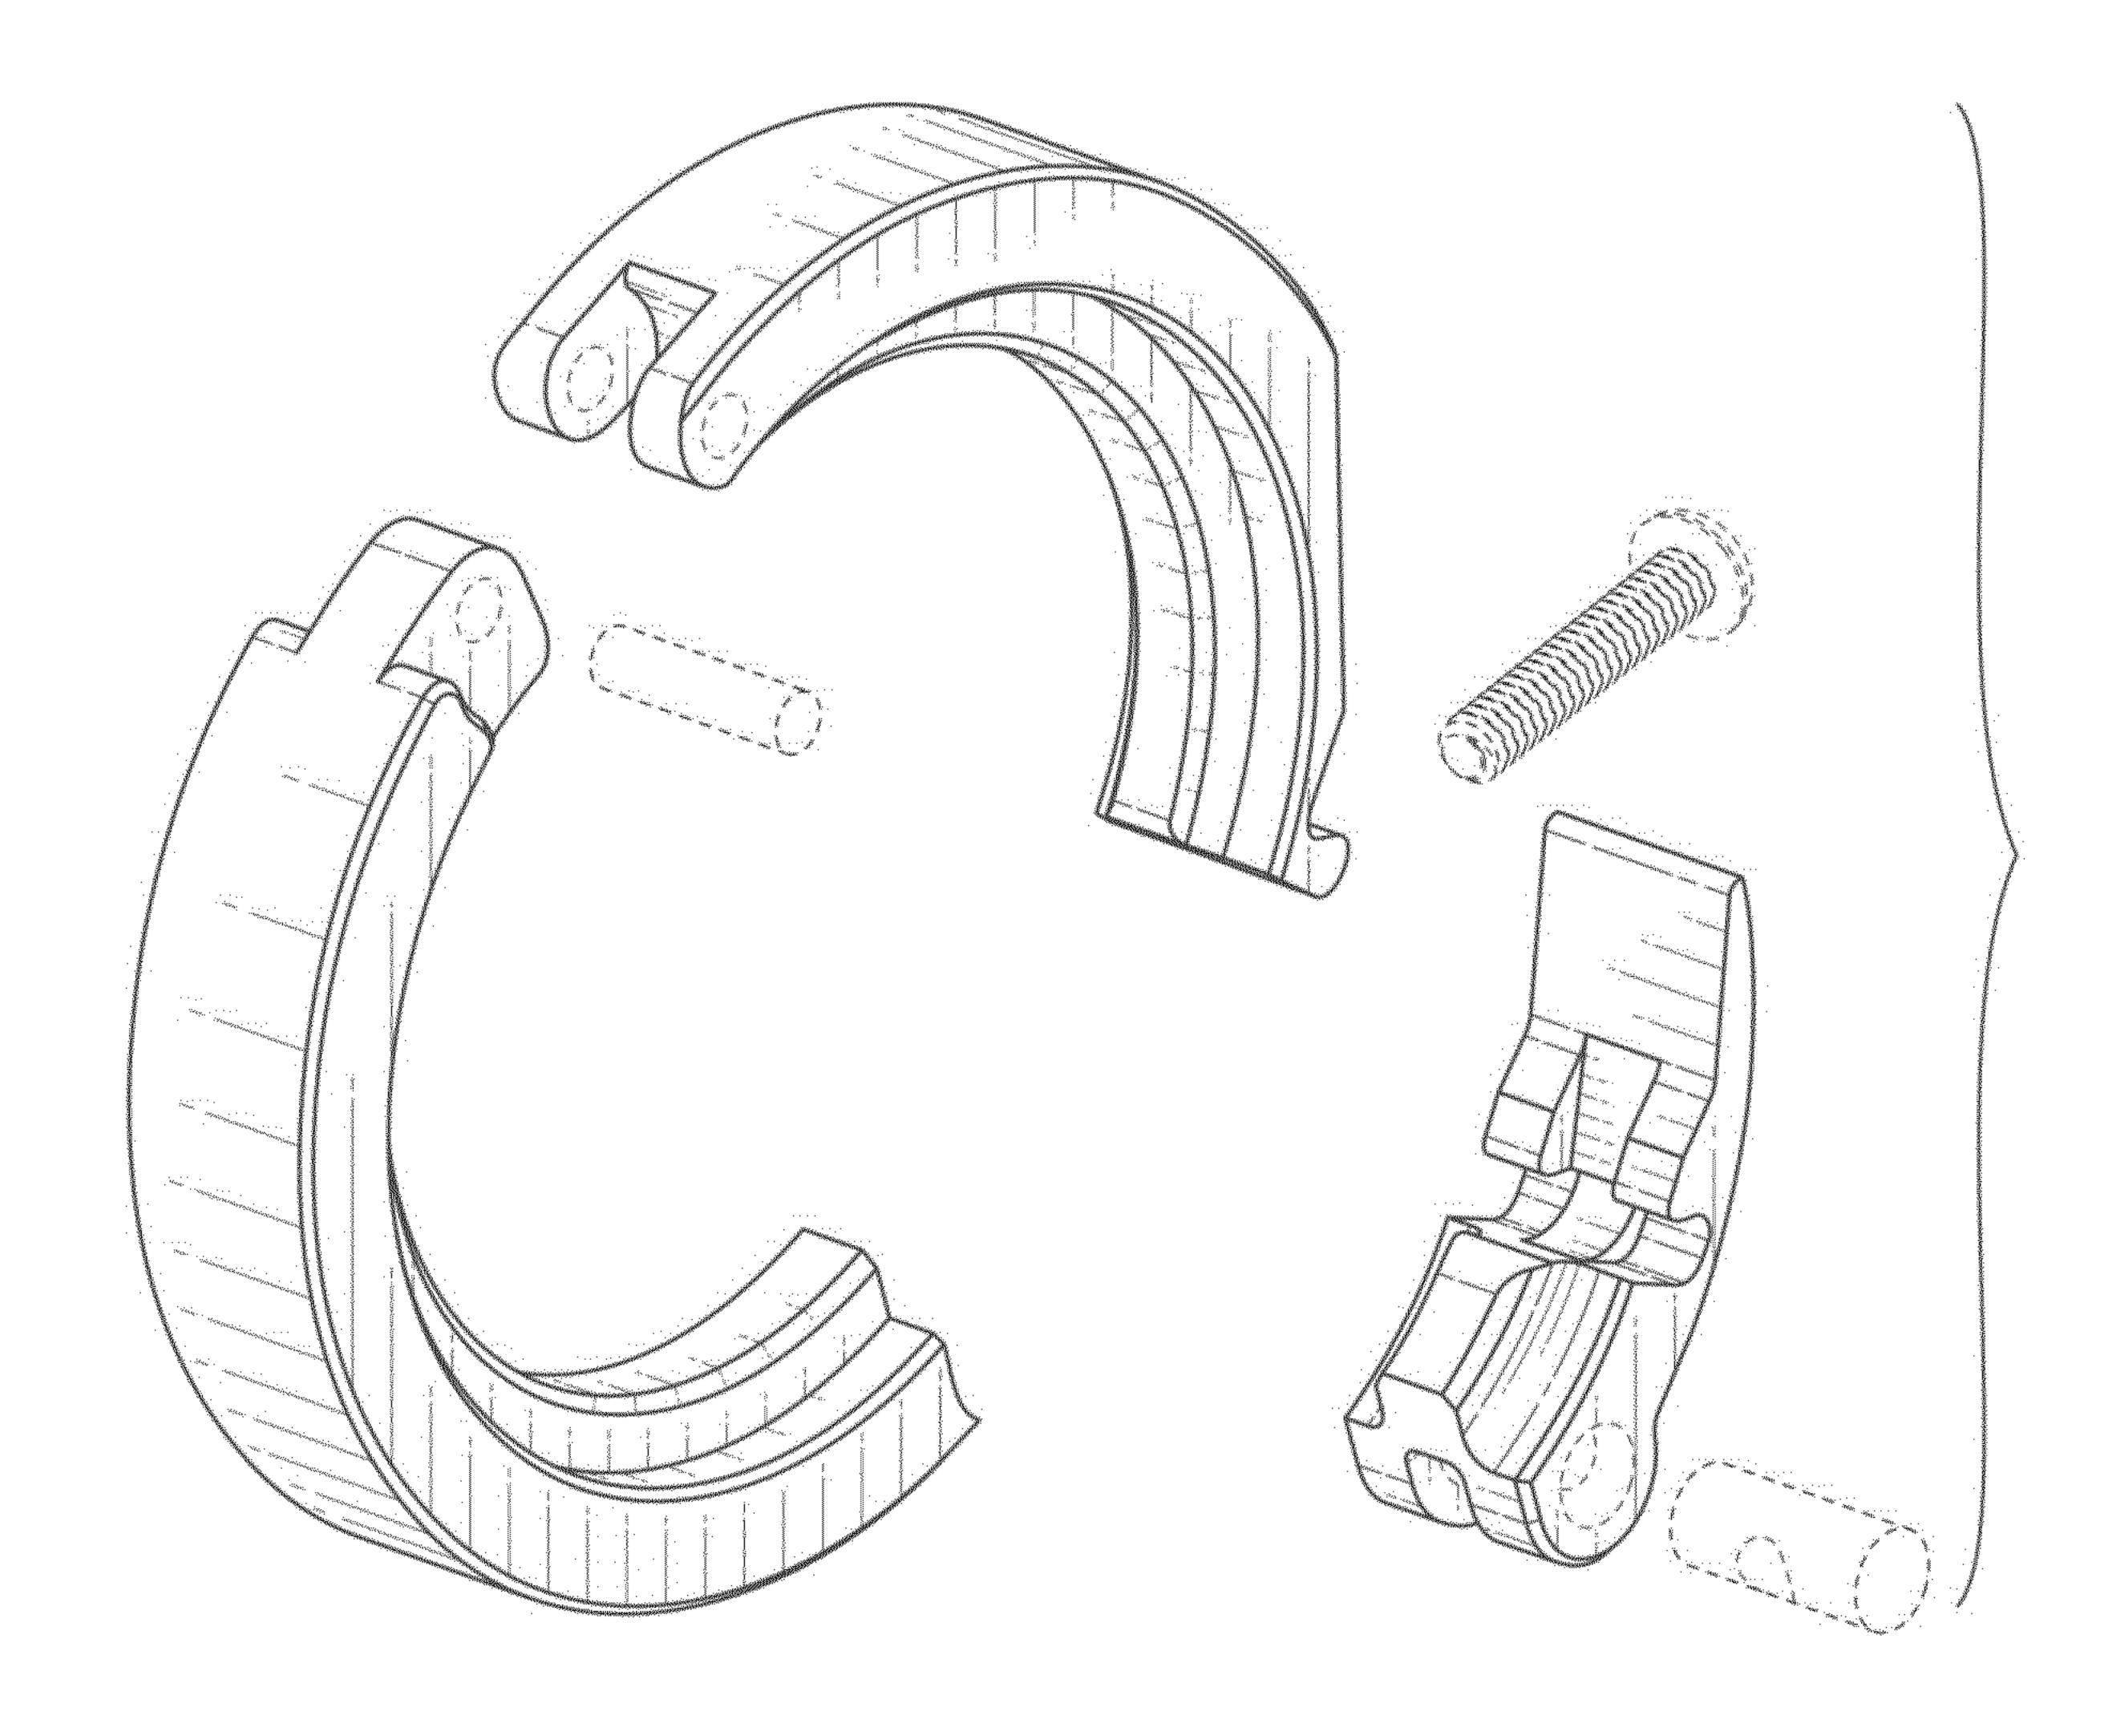

FIG. 10 is an exploded bottom perspective view thereof;

FIG. 11 is an exploded top view thereof;

FIG. 12 is a perspective view thereof shown in an unclaimed environment of use;

FIG. 13 is a front perspective view of an adjustable clamp in accordance with a second embodiment of the present claimed design;