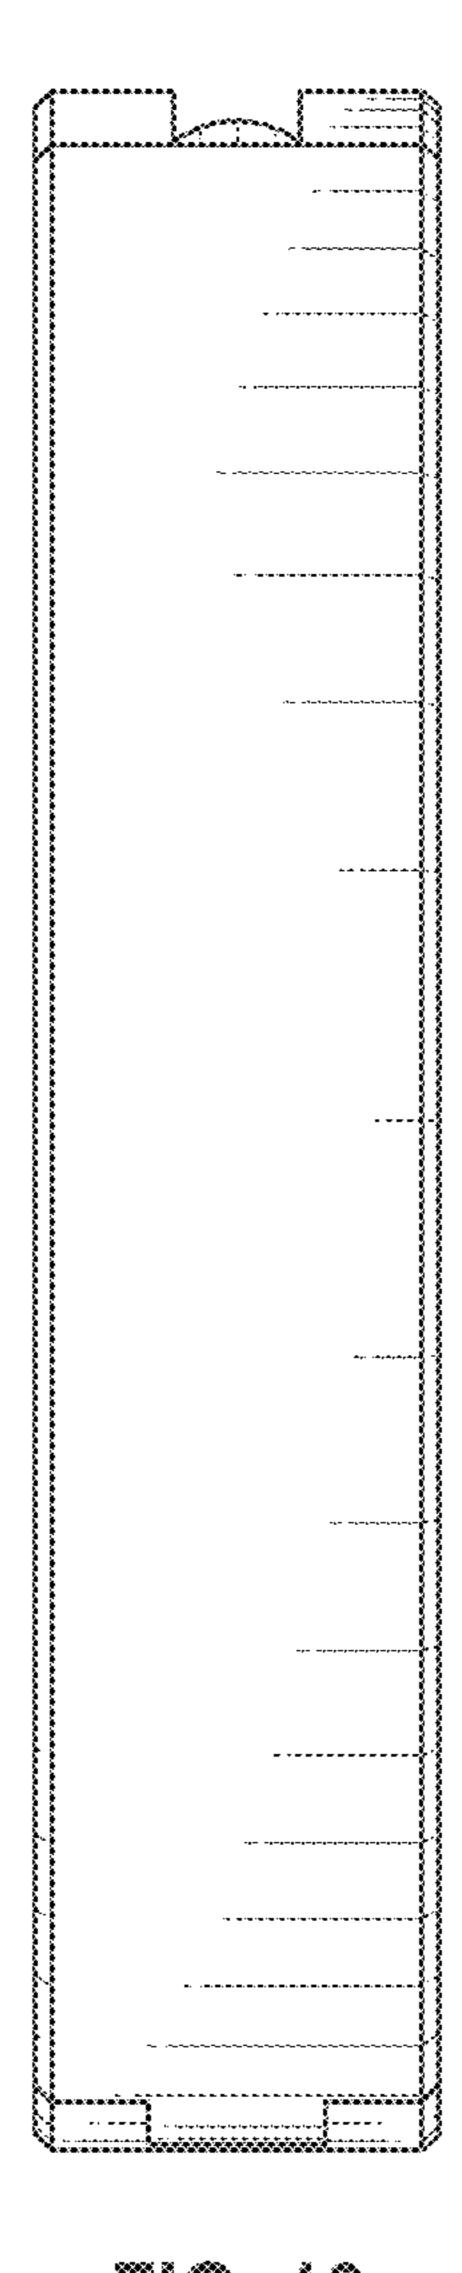

FIG. 4 is a right side view thereof;

FIG. 5 is a front view thereof;

FIG. 6 is a rear view thereof;

FIG. 7 is a top view thereof;

FIG. 8 is a bottom view thereof; FIG. 9 is an exploded front perspective view thereof;

FIG. 10 is an exploded bottom perspective view thereof;

FIG. 11 is an exploded top view thereof;

FIG. 12 is a perspective view thereof shown in an unclaimed environment of use;

FIG. 13 is a front perspective view of an adjustable clamp in accordance with a second embodiment of the present claimed design;

The broken lines in the drawings are included for the purpose of illustrating environmental structure only and form no part of the claimed design.