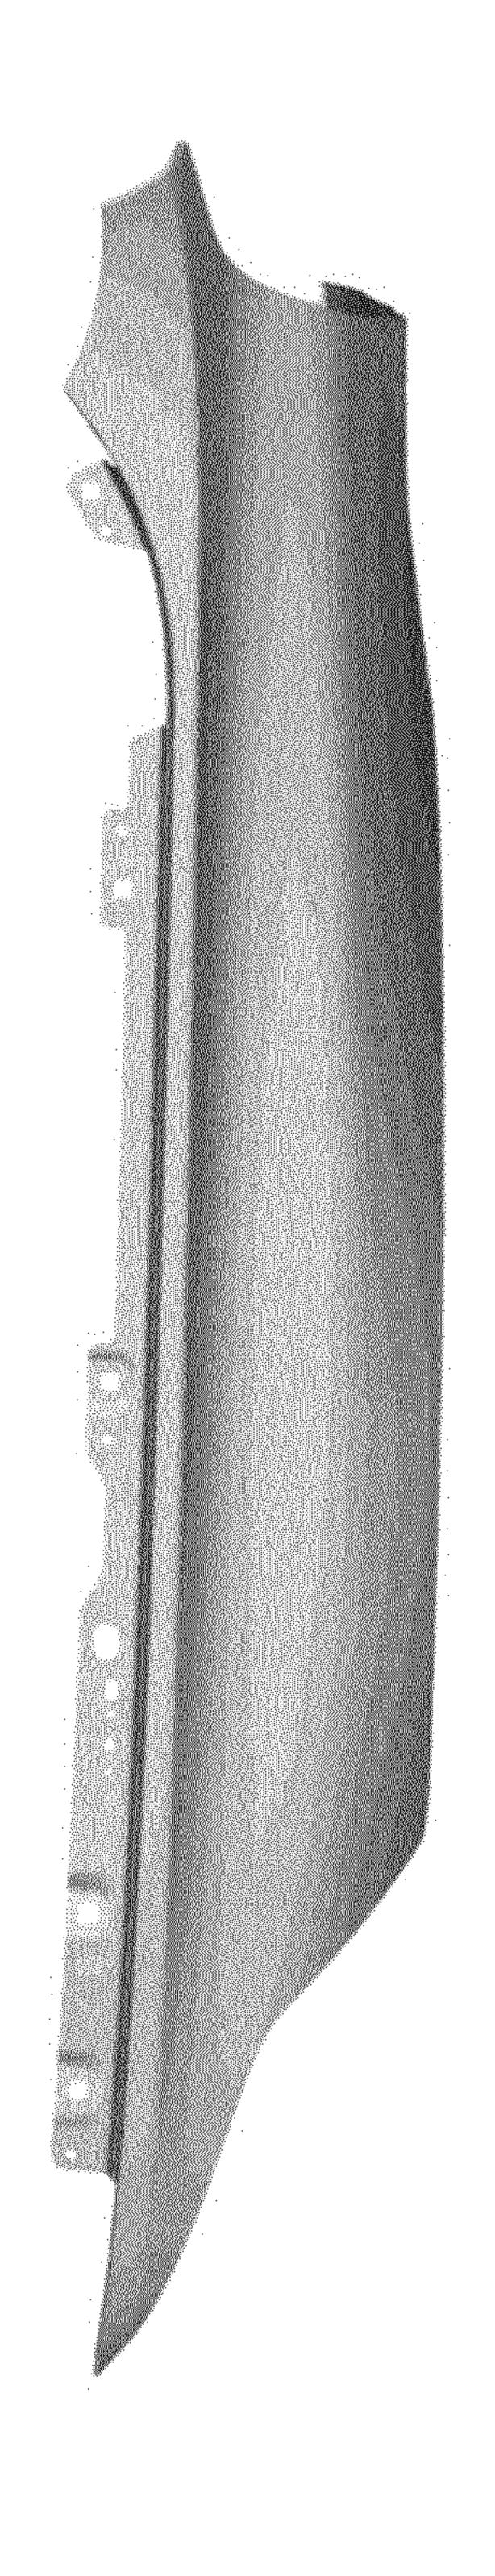

Application Ser. No. 29/630,695, filed herewith and entitled

"Vehicle, Toy, and/or Replicas Thereof". FIG. 1 is a front view of a front fender for a vehicle

according to the design; FIG. 2 is a left, front perspective view thereof;

FIG. 3 is a right, front perspective view thereof;

FIG. 4 is a left side view thereof;

FIG. 5 is a right side view thereof;

FIG. 6 is a top view thereof;

FIG. 7 is a bottom view thereof; and,

FIG. 8 is a rear view thereof.

"Vehicle, Toy, and/or Replicas Thereof".
FIG. 1 is a front view of a front fender for a vehicle

according to the design:

FIG. 2 is a left, front perspective view thereof;

FIG. 3 is a right, front perspective view thereof;

FIG. 4 is a left side view thereof;

FIG. 5 is a right side view thereof;

FIG. 6 is a top view thereof;

FIG. 7 is a bottom view thereof; and,

FIG. 8 is a rear view thereof.