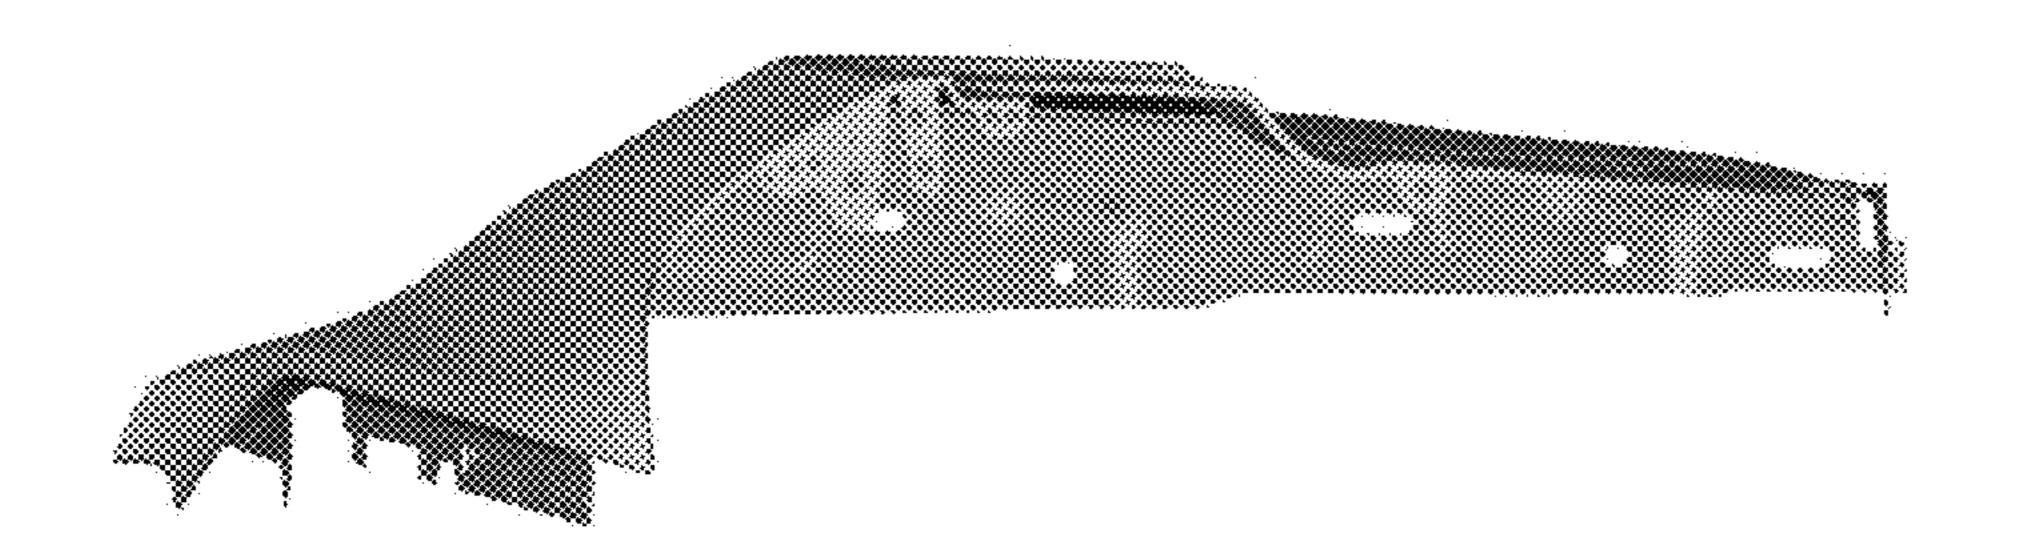

Application Ser. No. 29/630,695, filed herewith and entitled

"Vehicle, Toy, and/or Replicas Thereof". FIG. 1 is a front view of a front fender for a vehicle

according to the design; FIG. 2 is a left, front perspective view thereof;

FIG. 3 is a right, front perspective view thereof;

FIG. 4 is a left side view thereof;

FIG. 5 is a right side view thereof;

FIG. 6 is a top view thereof;

FIG. 7 is a bottom view thereof; and,

FIG. 8 is a rear view thereof.