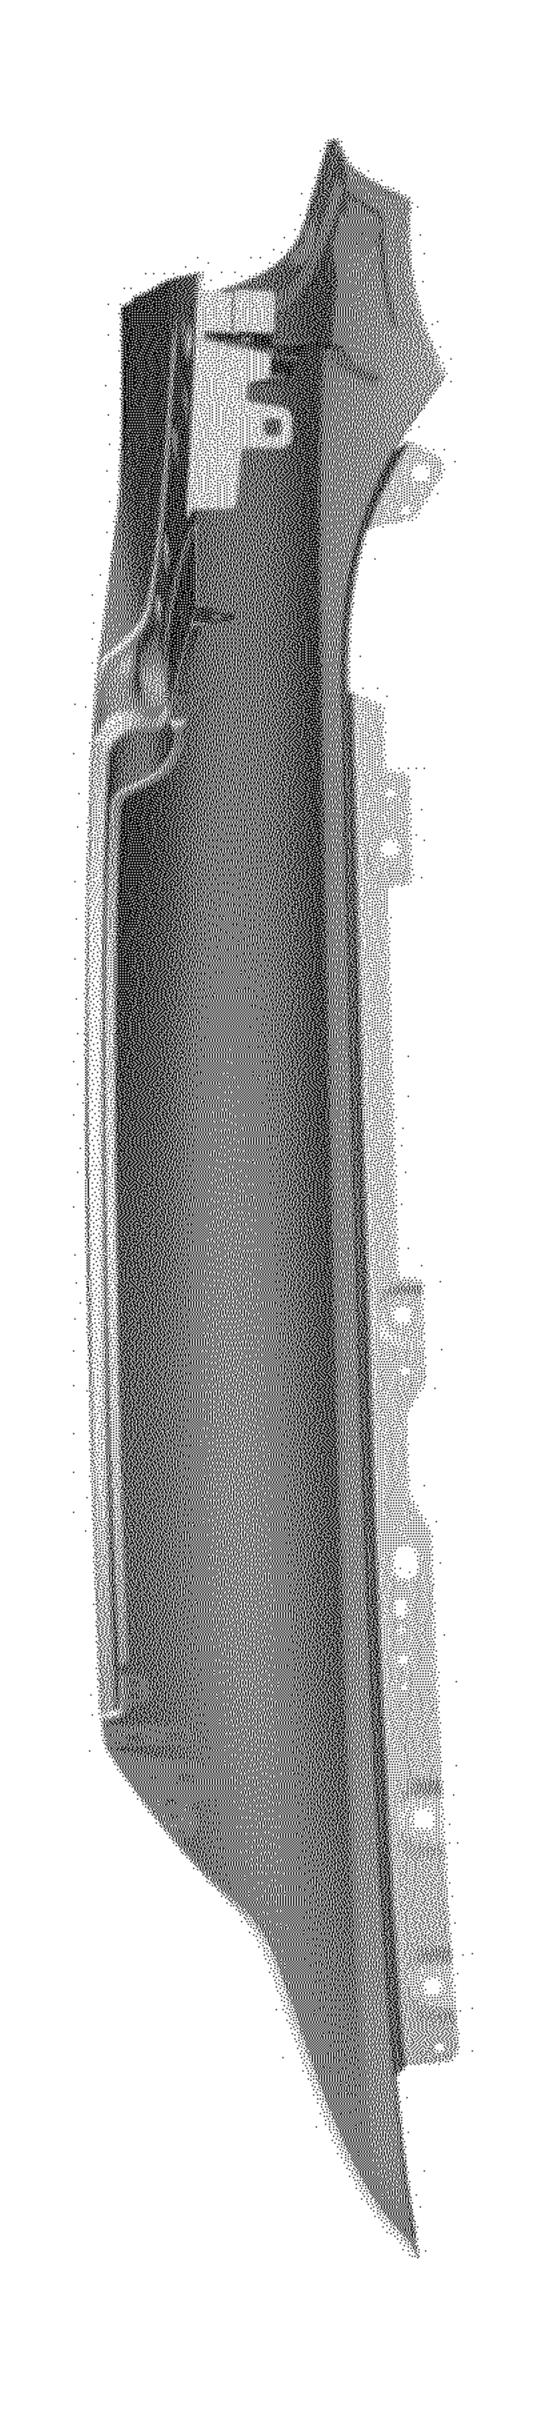

Application Ser. No. 29/630,695, filed herewith and entitled

"Vehicle, Toy, and/or Replicas Thereof". FIG. 1 is a front view of a front fender for a vehicle

according to the design; FIG. 2 is a left, front perspective view thereof;

FIG. 3 is a right, front perspective view thereof;

FIG. 4 is a left side view thereof;

FIG. 5 is a right side view thereof;

FIG. 6 is a top view thereof;

FIG. 7 is a bottom view thereof; and,

FIG. 8 is a rear view thereof.

FIG. 4 is a left side view thereof;

FIG. 5 is a right side view thereof;

FIG. 6 is a top view thereof;

FIG. 7 is a bottom view thereof; and,

FIG. 8 is a rear view thereof.