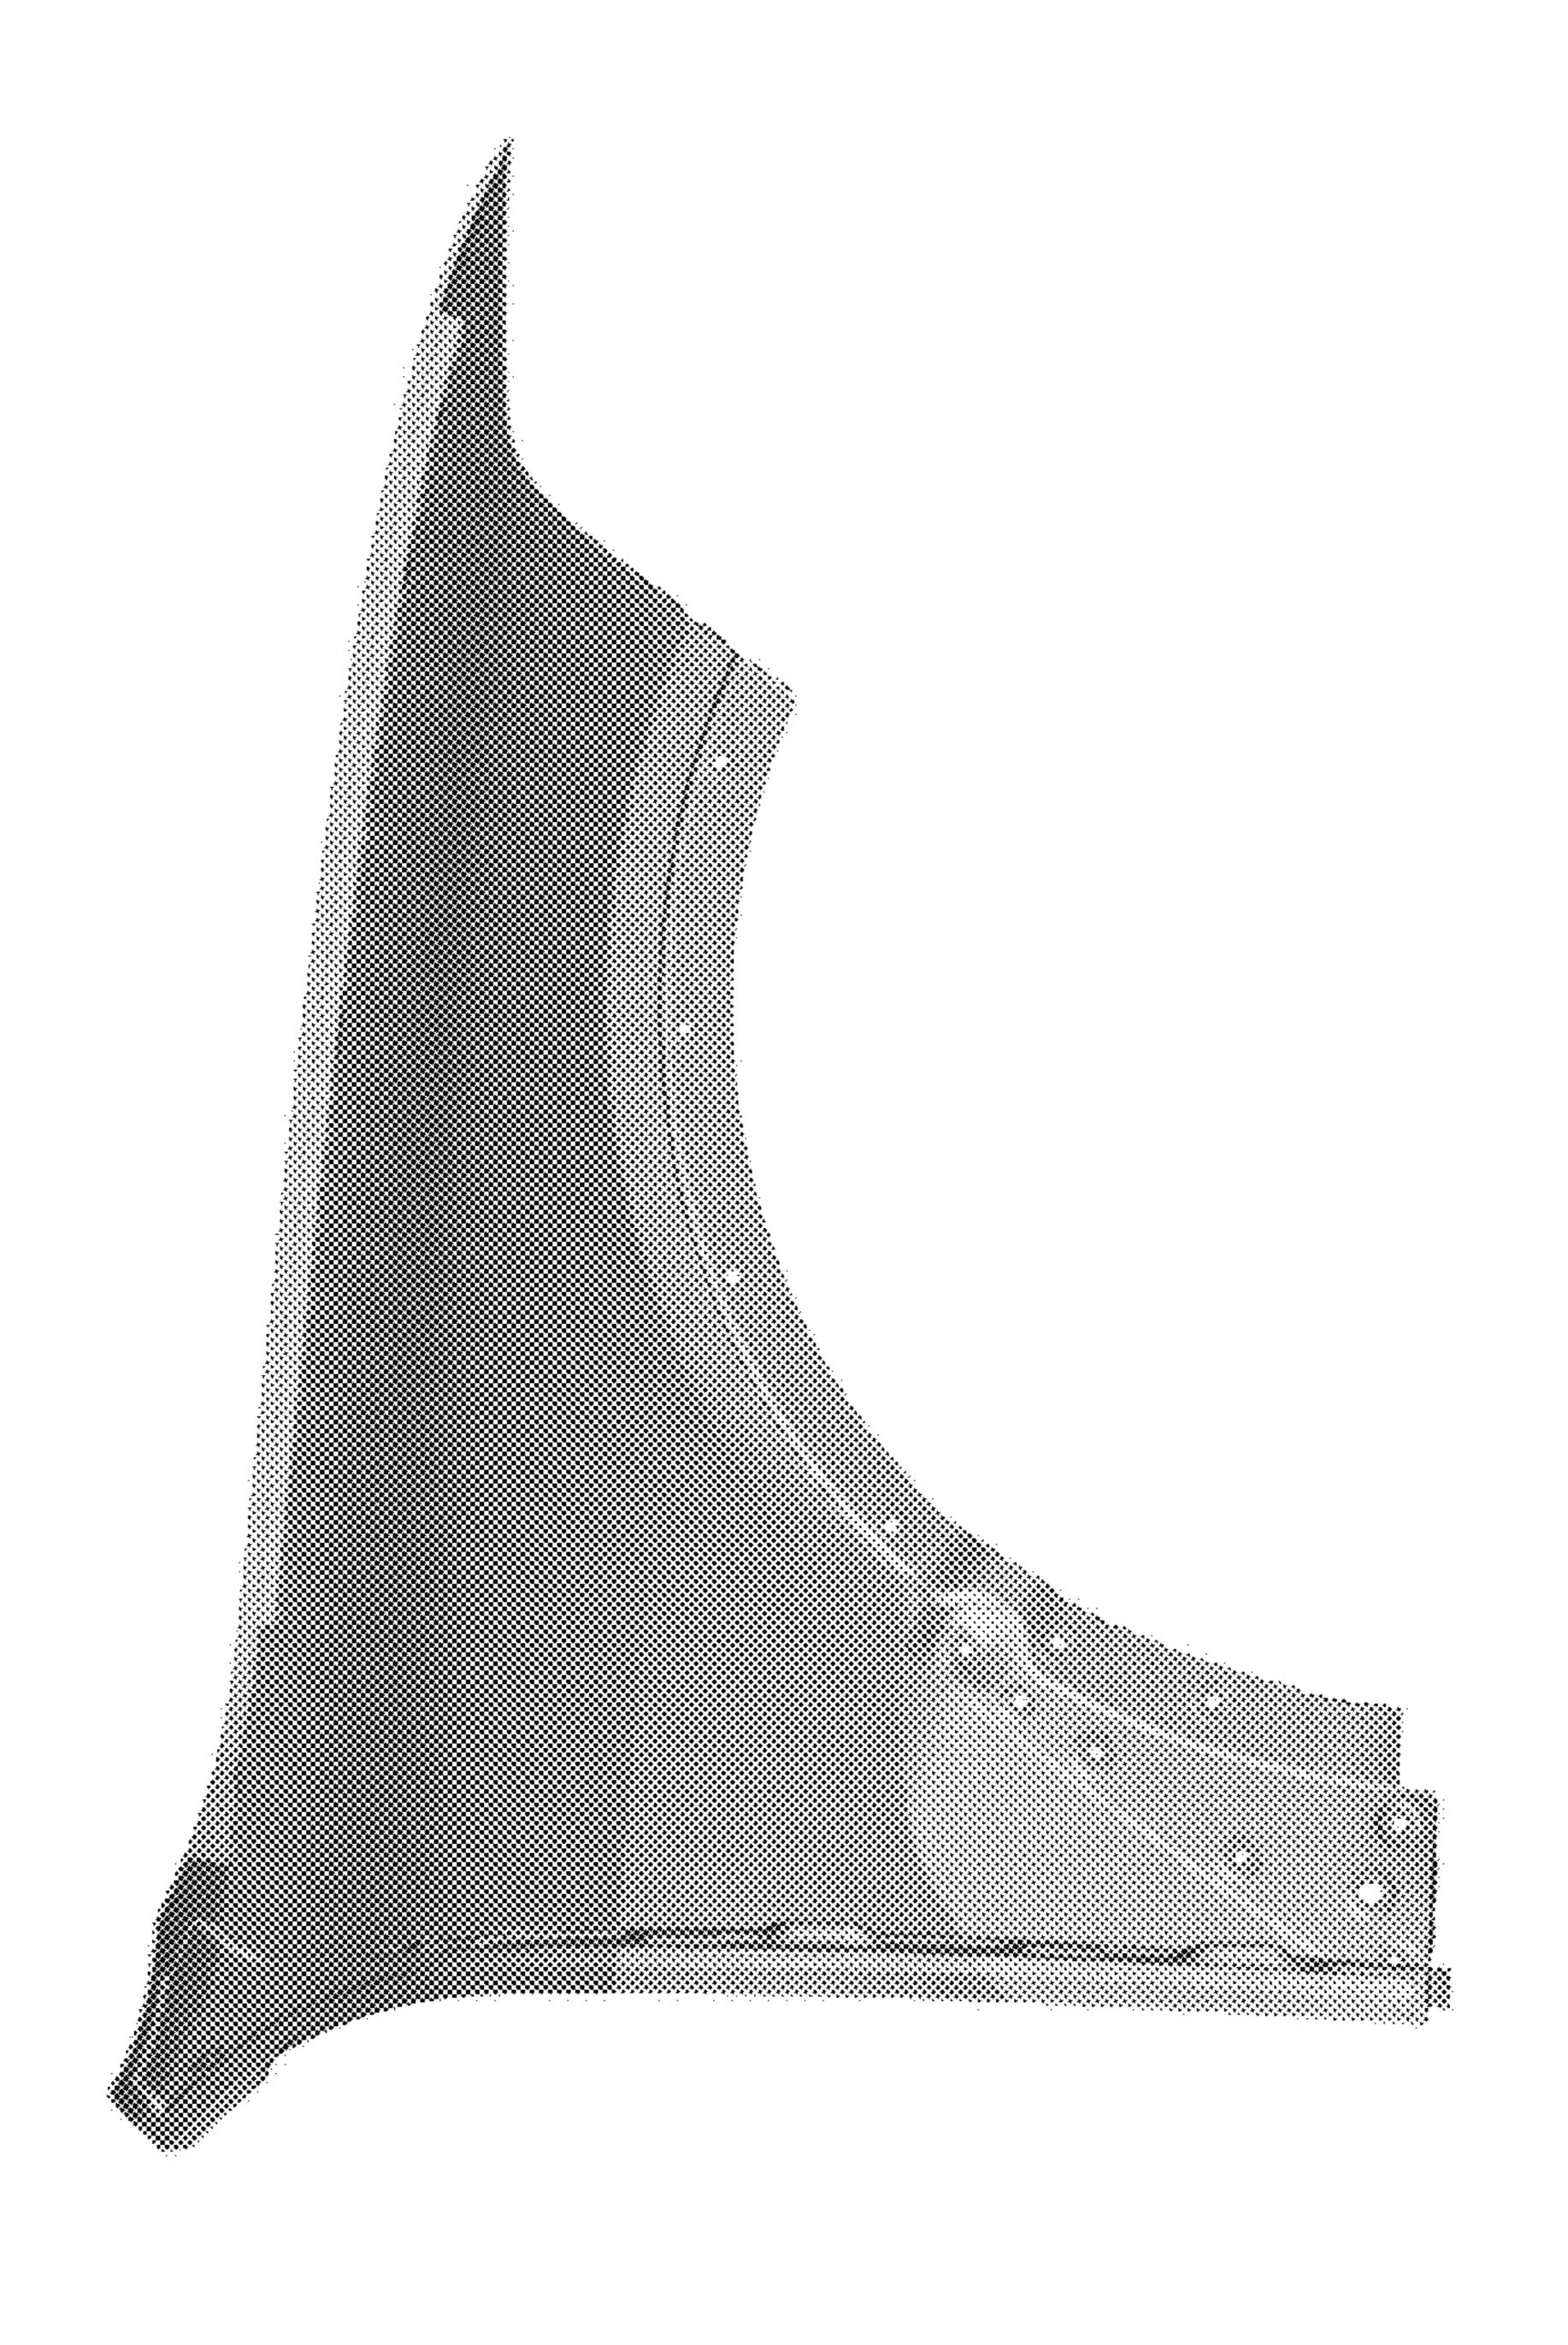

Application Ser. No. 29/630,695, filed herewith and entitled

"Vehicle, Toy, and/or Replicas Thereof". FIG. 1 is a front view of a front fender for a vehicle

according to the design; FIG. 2 is a left, front perspective view thereof;

FIG. 3 is a right, front perspective view thereof;

FIG. 4 is a left side view thereof;

FIG. 5 is a right side view thereof;

FIG. 6 is a top view thereof;

FIG. 7 is a bottom view thereof; and,

FIG. 8 is a rear view thereof.

FIG. 4 is a left side view thereof;

FIG. 5 is a right side view thereof;

FIG. 6 is a top view thereof;

FIG. 7 is a bottom view thereof; and,

FIG. 8 is a rear view thereof.