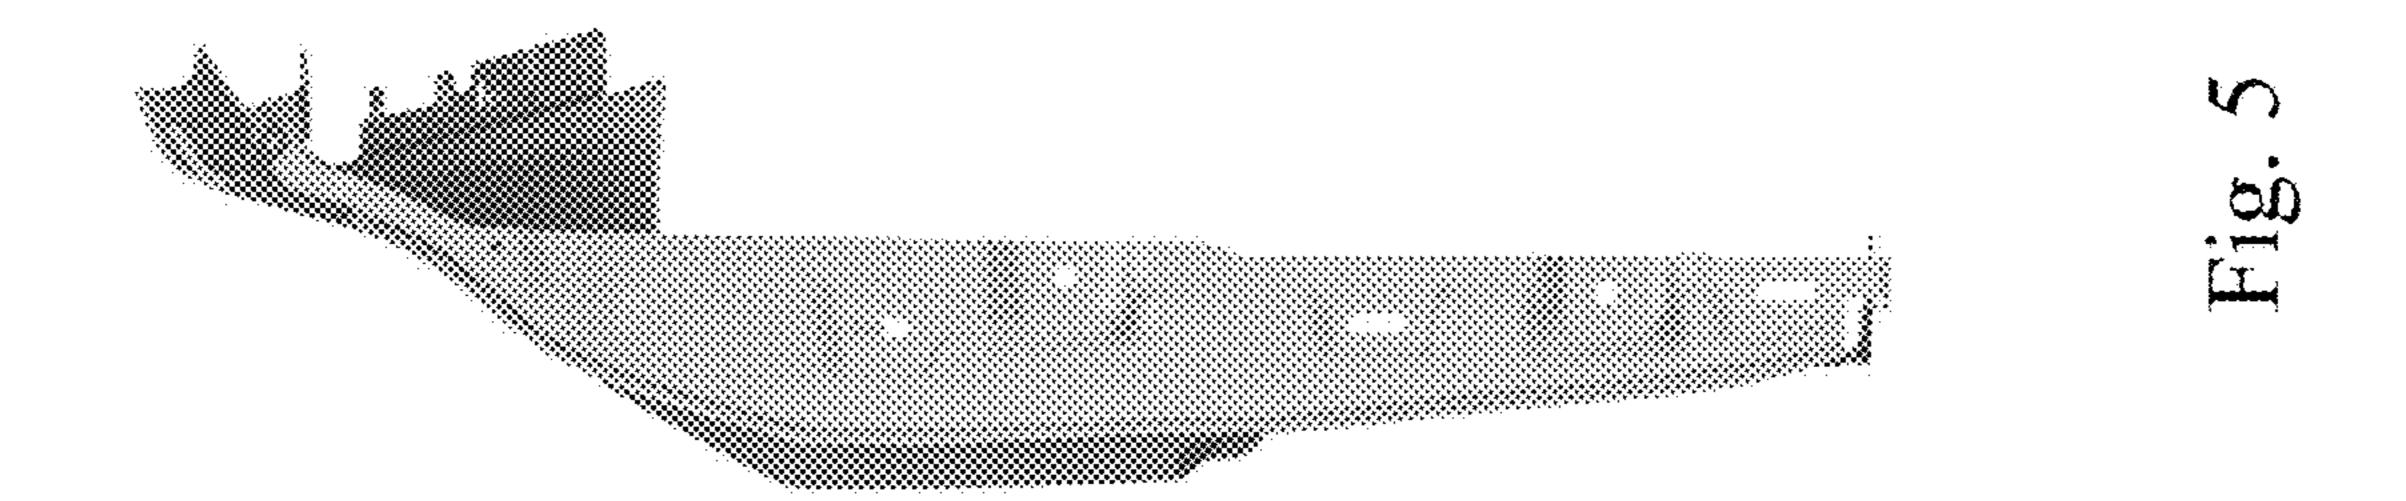

FIG. 3 is a right, front perspective view thereof;

FIG. 4 is a left side view thereof;

FIG. 5 is a right side view thereof;

FIG. 6 is a top view thereof;

FIG. 7 is a bottom view thereof; and,

FIG. 8 is a rear view thereof.