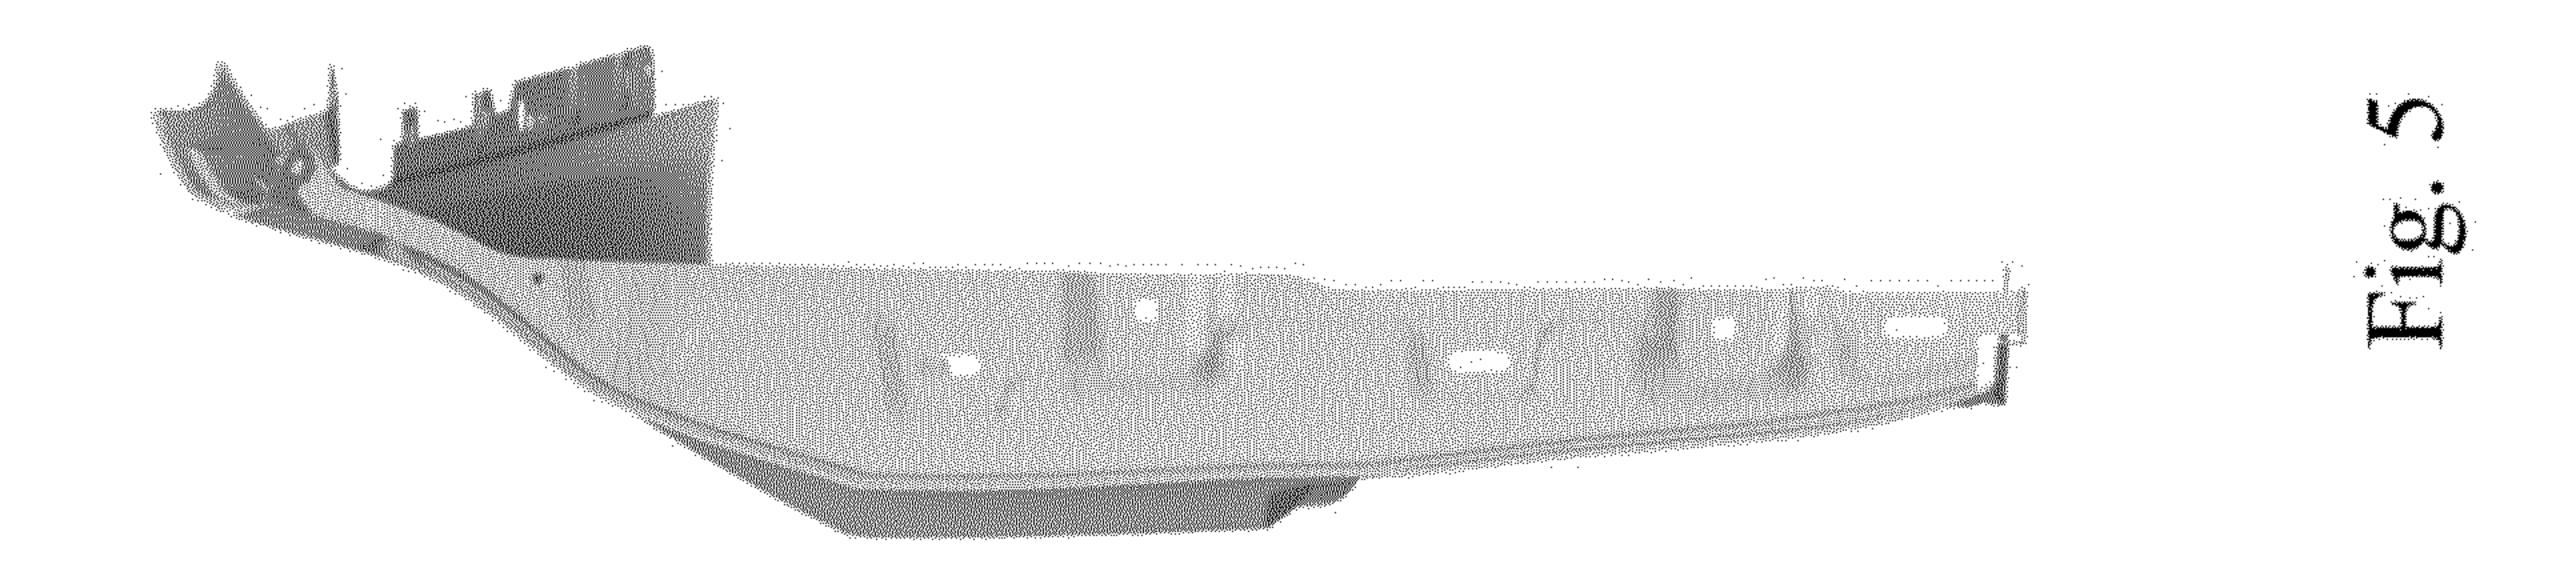

FIG. 3 is a right, front perspective view thereof;

FIG. 4 is a left side view thereof;

FIG. 5 is a right side view thereof;

FIG. 6 is a top view thereof;

FIG. 7 is a bottom view thereof; and,

FIG. 8 is a rear view thereof.