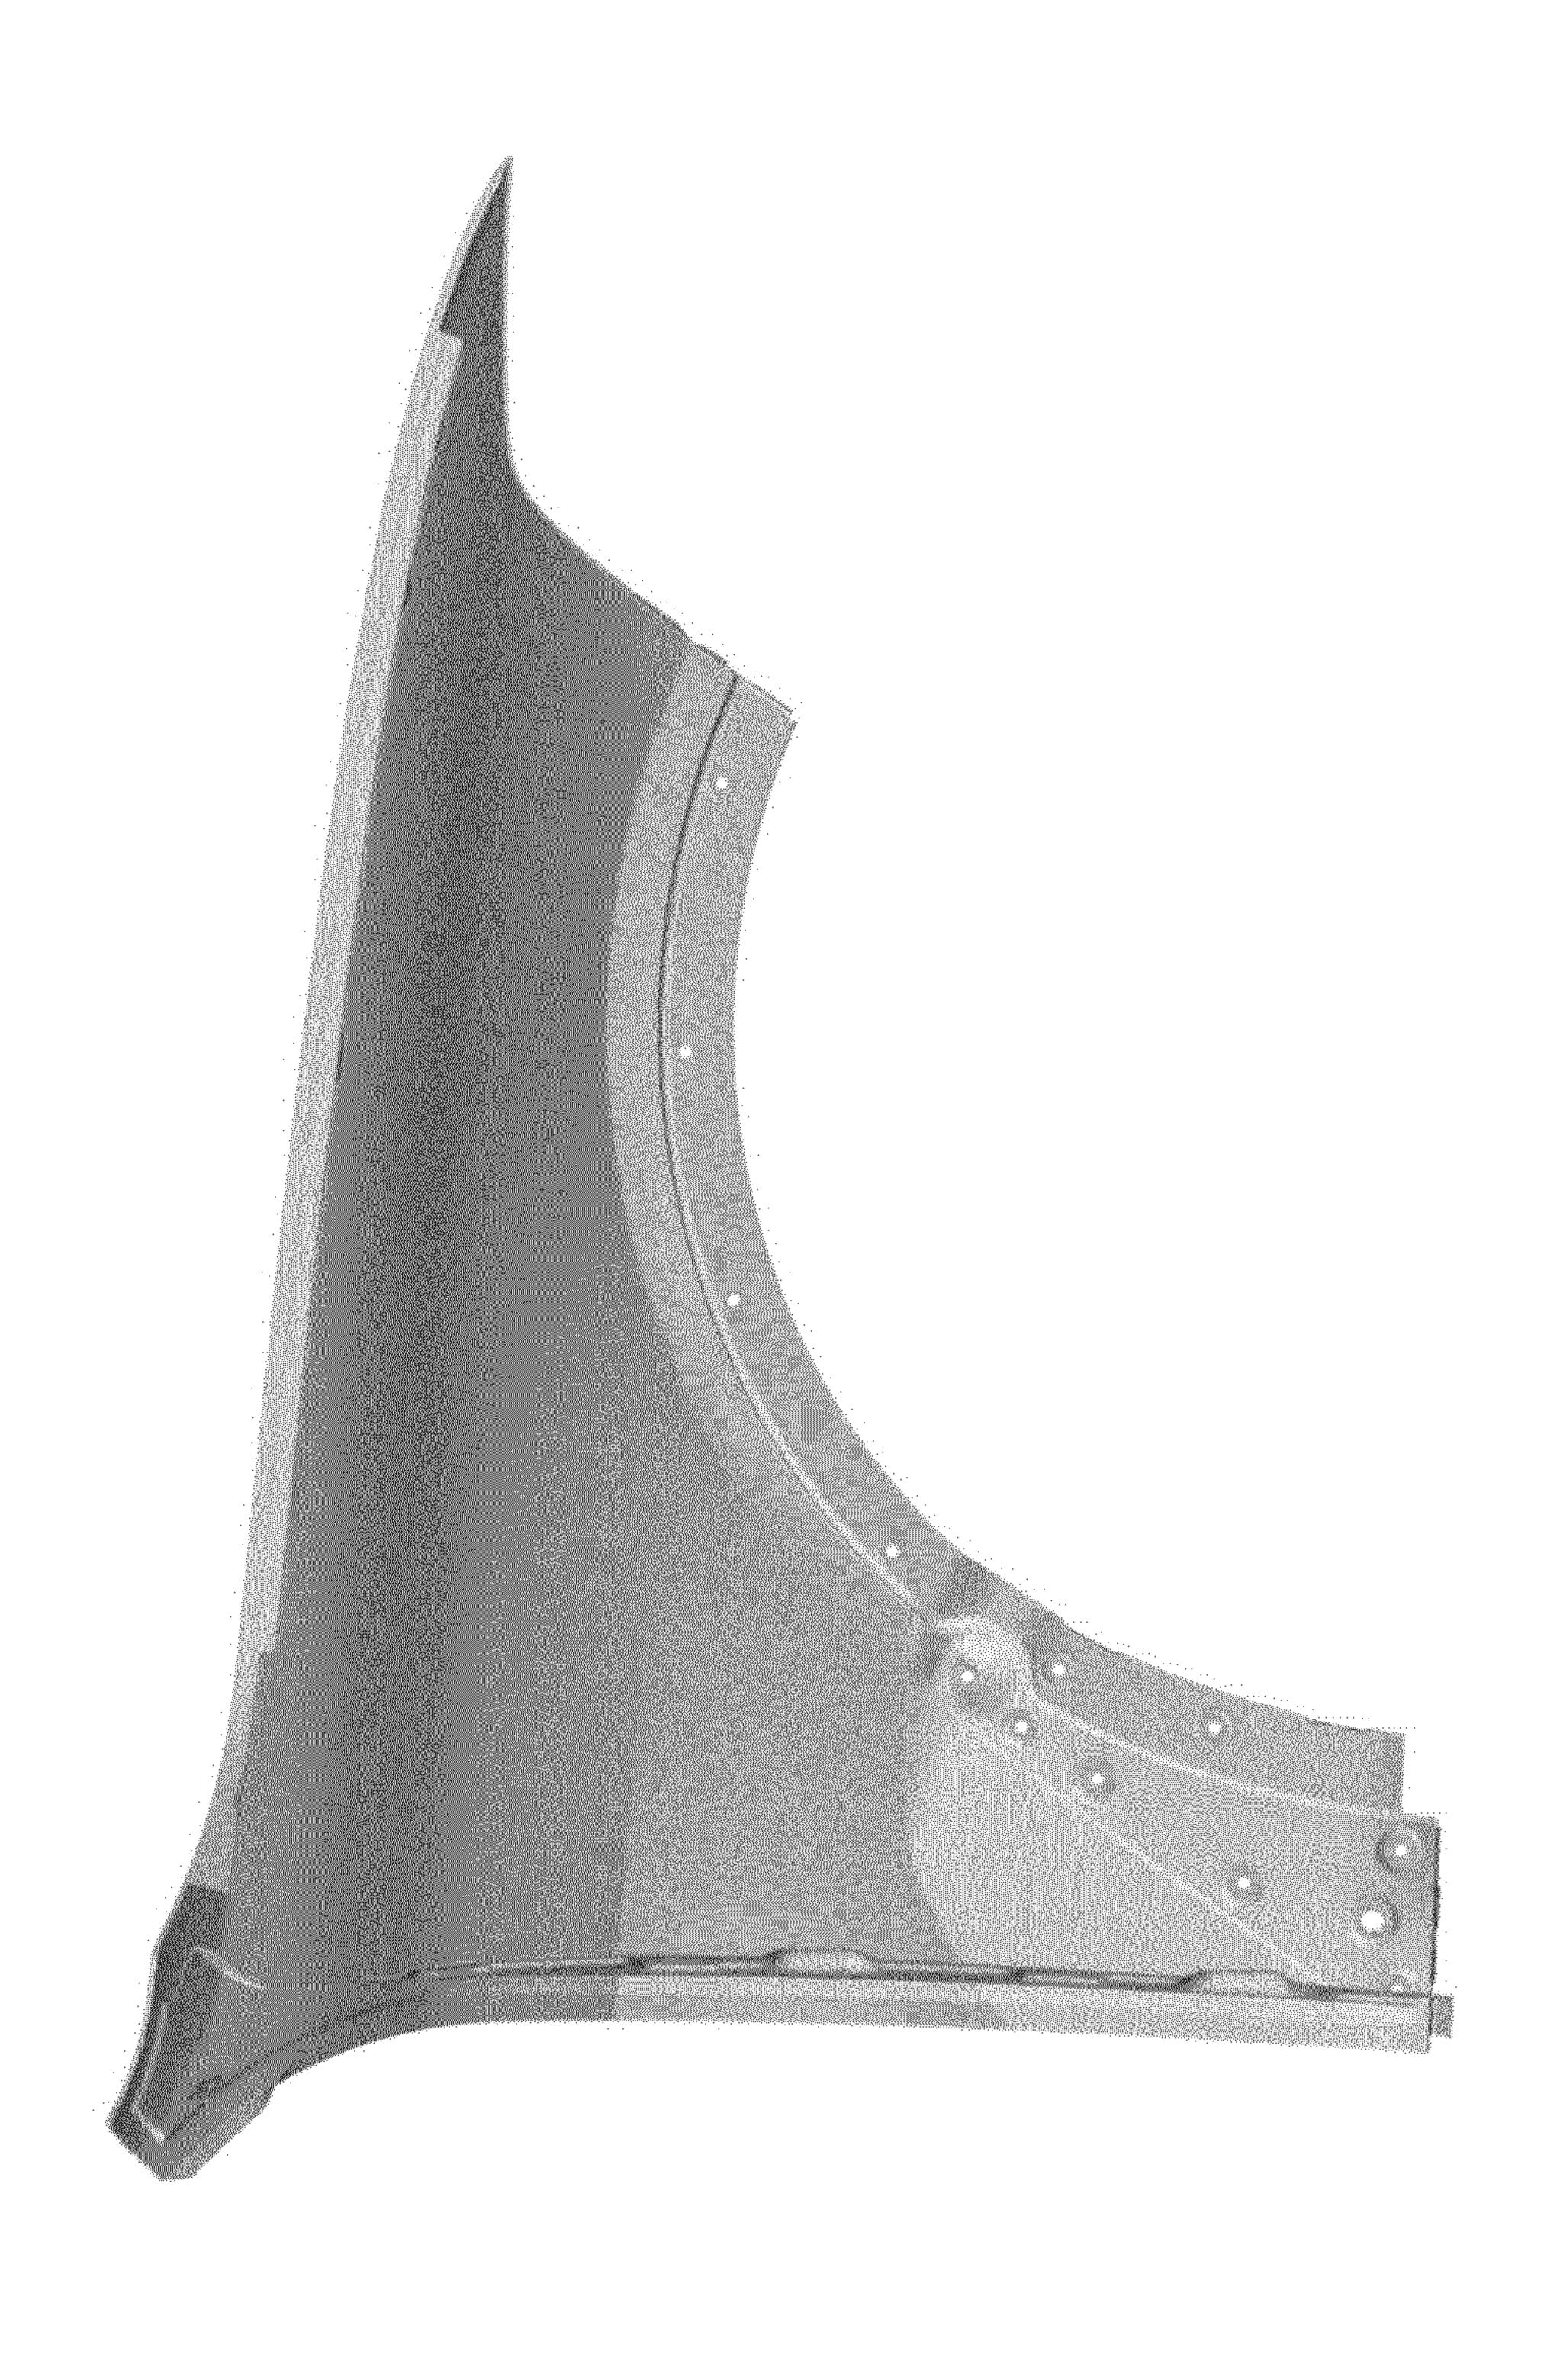

Application Ser. No. 29/630,695, filed herewith and entitled

"Vehicle, Toy, and/or Replicas Thereof". FIG. 1 is a front view of a front fender for a vehicle

according to the design; FIG. 2 is a left, front perspective view thereof;

FIG. 3 is a right, front perspective view thereof;

FIG. 4 is a left side view thereof;

FIG. 5 is a right side view thereof;

FIG. 6 is a top view thereof;

FIG. 7 is a bottom view thereof; and,

FIG. 8 is a rear view thereof.

FIG. 4 is a left side view thereof;

FIG. 5 is a right side view thereof;

FIG. 6 is a top view thereof;

FIG. 7 is a bottom view thereof; and,

FIG. 8 is a rear view thereof.