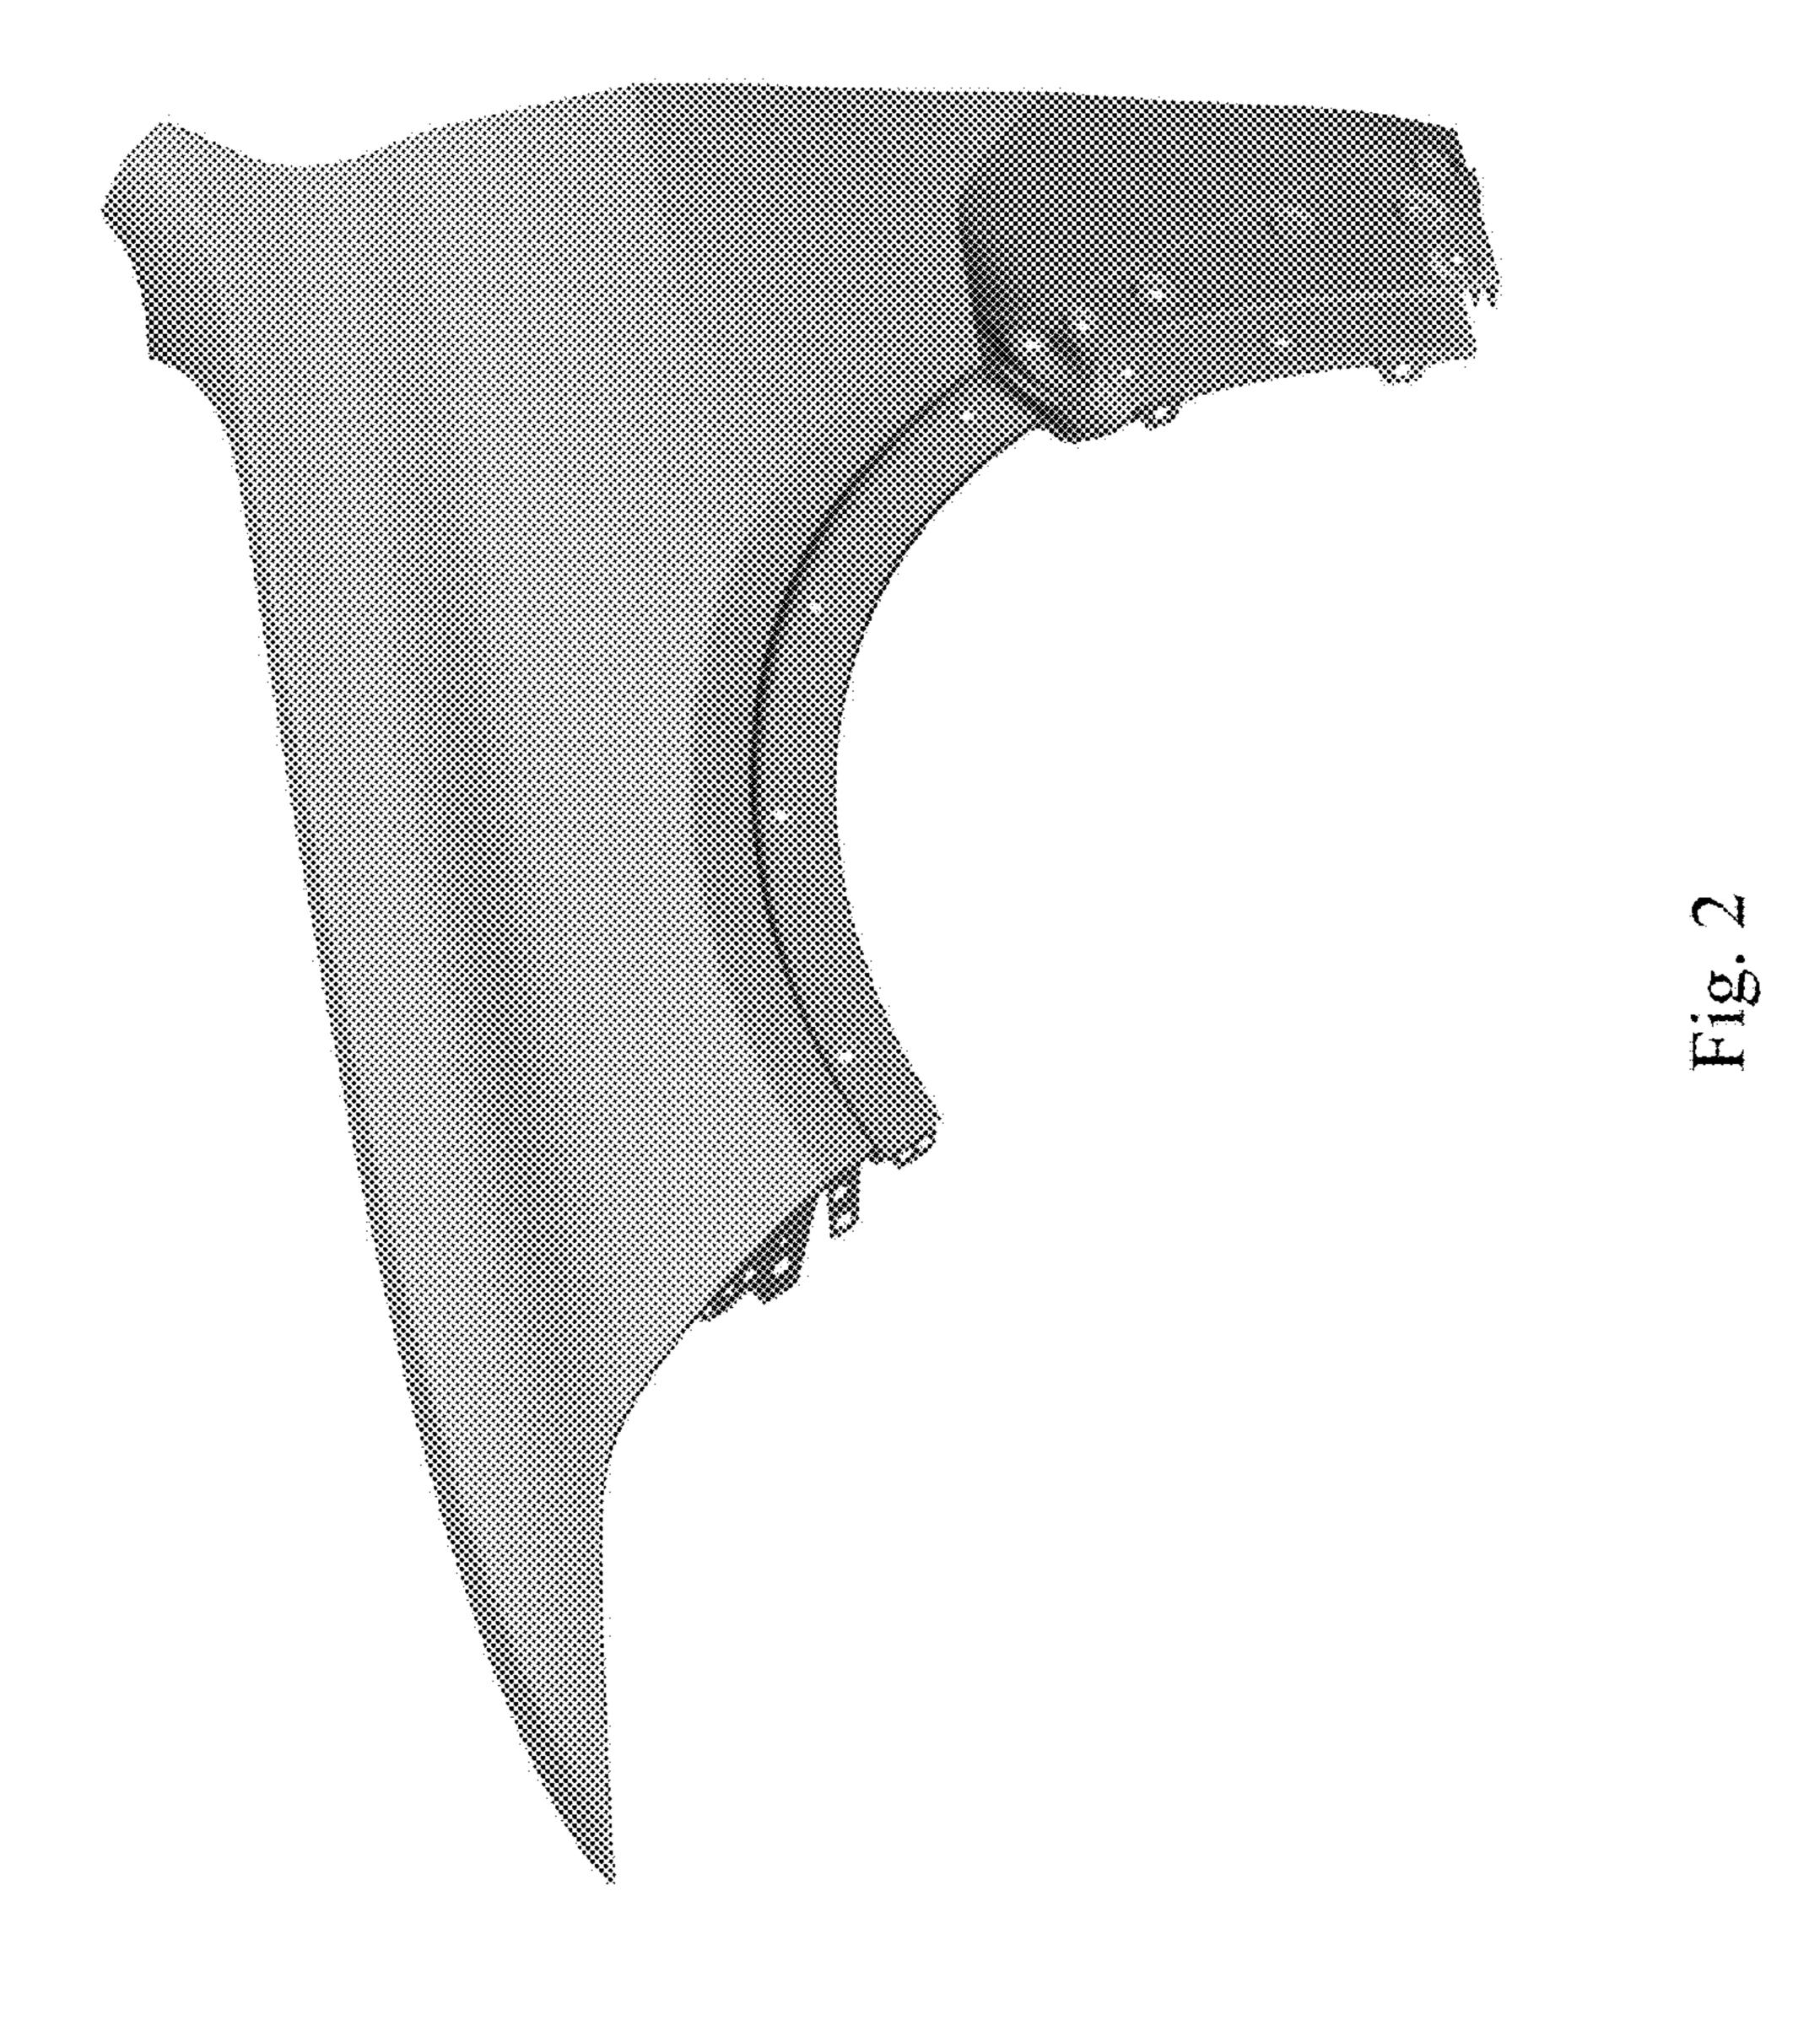

Application Ser. No. 29/630,695, filed herewith and entitled

"Vehicle, Toy, and/or Replicas Thereof". FIG. 1 is a front view of a front fender for a vehicle

according to the design; FIG. 2 is a left, front perspective view thereof;

FIG. 3 is a right, front perspective view thereof;

FIG. 4 is a left side view thereof;

FIG. 5 is a right side view thereof;

FIG. 6 is a top view thereof;

FIG. 7 is a bottom view thereof; and,

FIG. 8 is a rear view thereof.