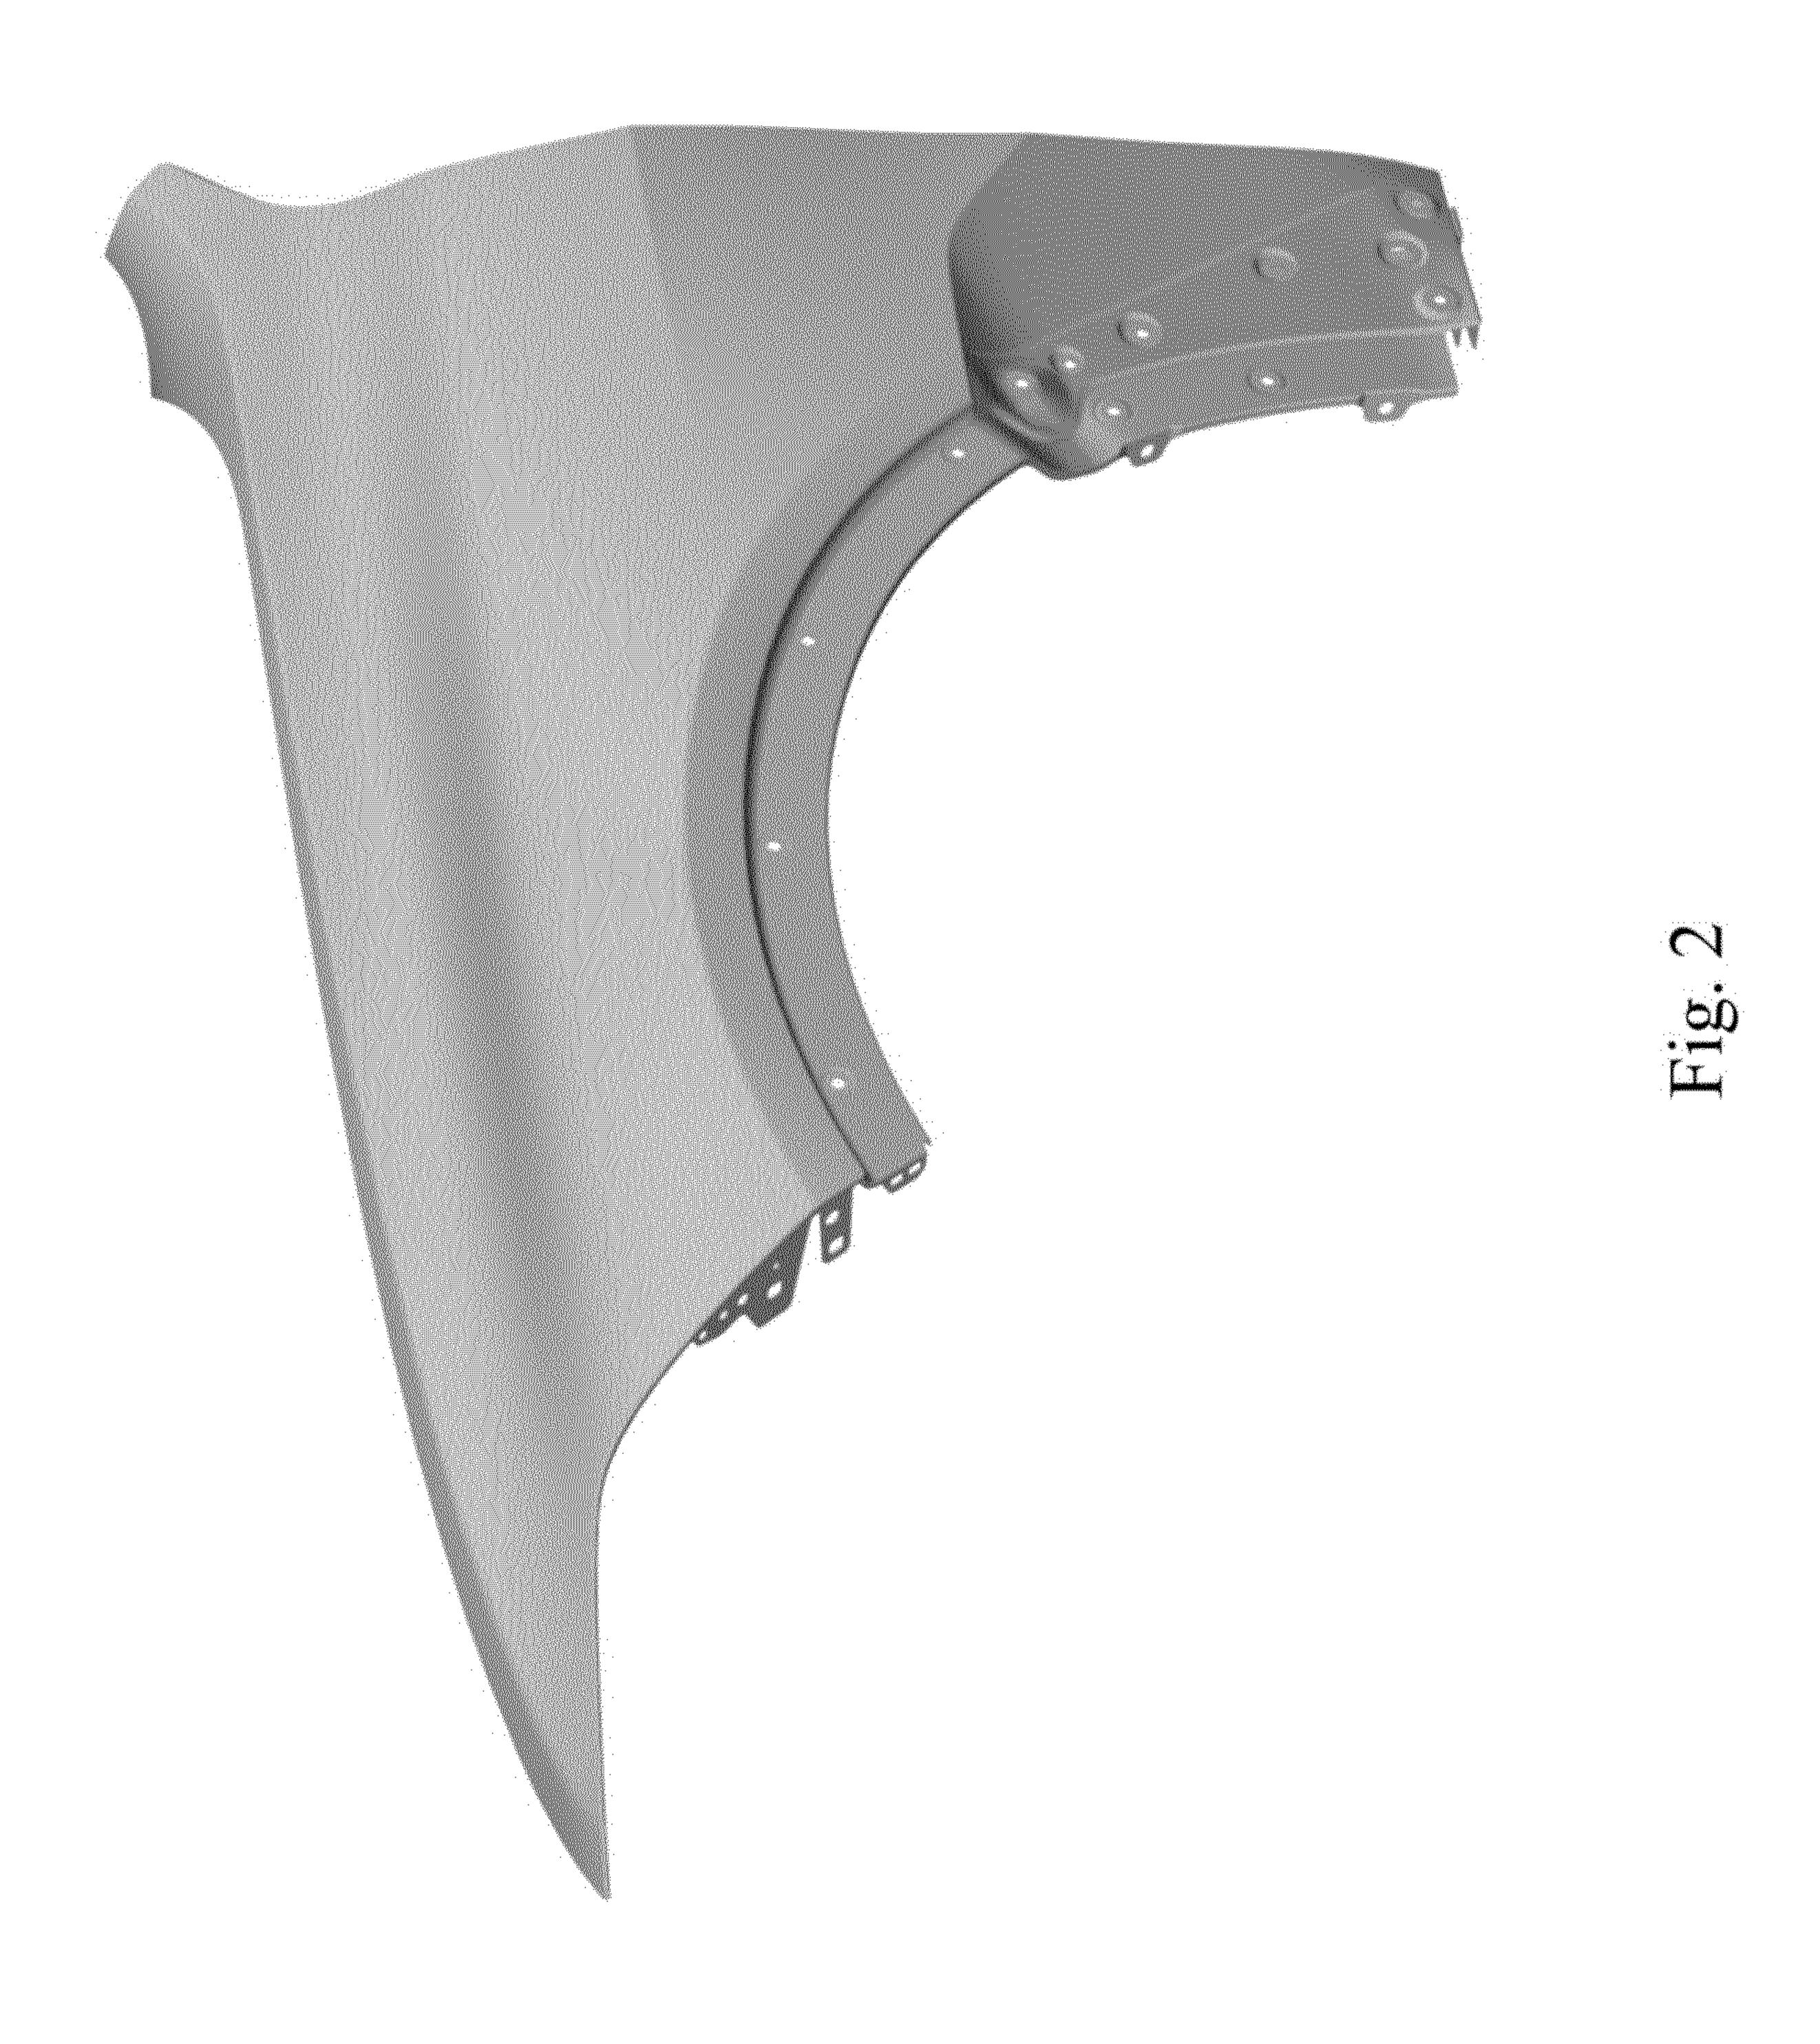

Application Ser. No. 29/630,695, filed herewith and entitled

"Vehicle, Toy, and/or Replicas Thereof". FIG. 1 is a front view of a front fender for a vehicle

according to the design; FIG. 2 is a left, front perspective view thereof;

FIG. 3 is a right, front perspective view thereof;

FIG. 4 is a left side view thereof;

FIG. 5 is a right side view thereof;

FIG. 6 is a top view thereof;

FIG. 7 is a bottom view thereof; and,

FIG. 8 is a rear view thereof.