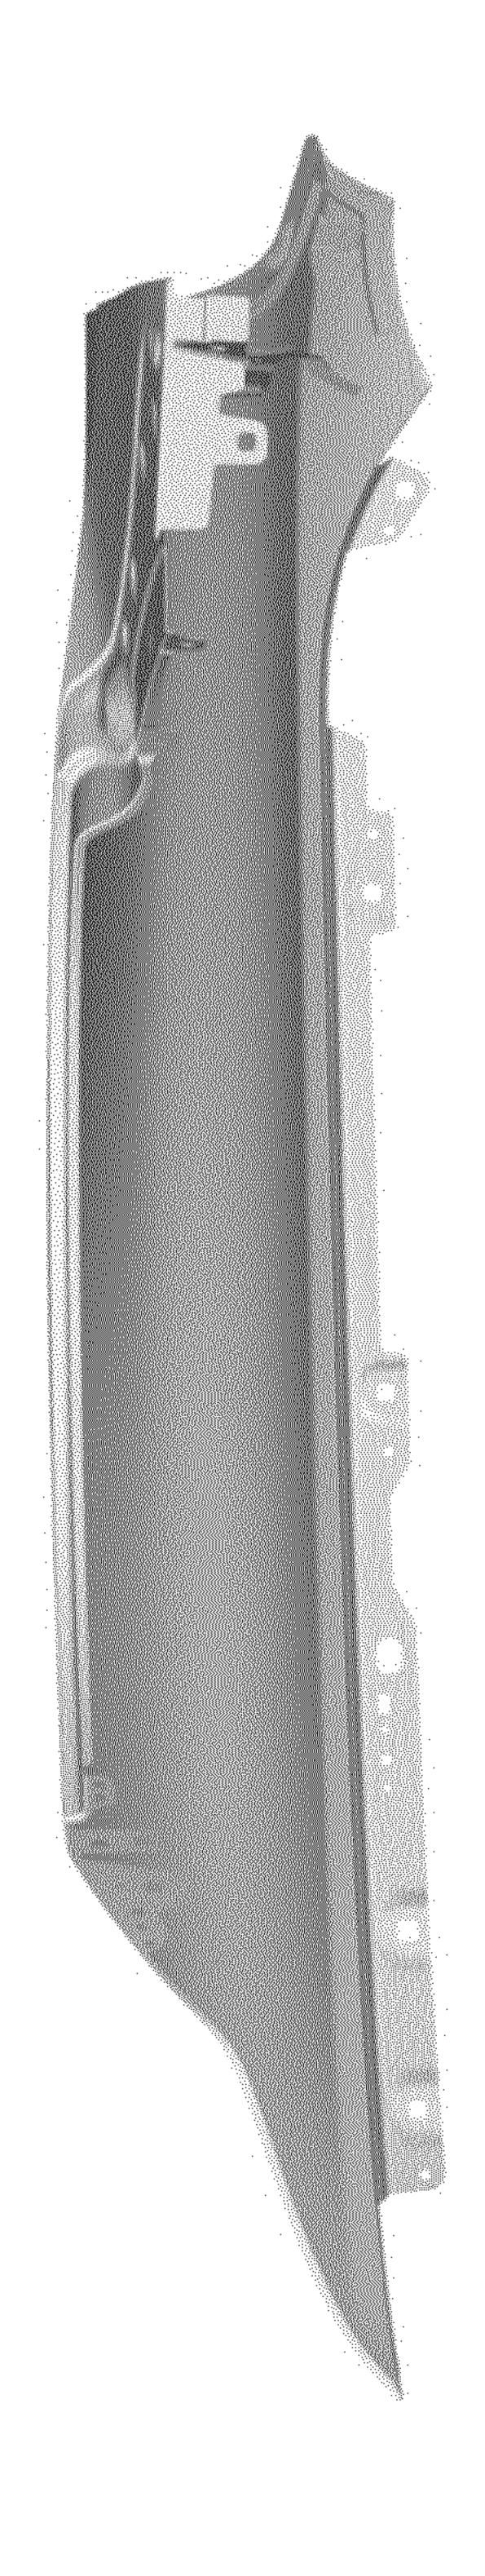

FIG. 3 is a right, front perspective view thereof;

FIG. 4 is a left side view thereof;

FIG. 5 is a right side view thereof;

FIG. 6 is a top view thereof;

FIG. 7 is a bottom view thereof; and,

FIG. 8 is a rear view thereof.

FIG. 4 is a left side view thereof;

FIG. 5 is a right side view thereof;

FIG. 6 is a top view thereof;

FIG. 7 is a bottom view thereof; and,

FIG. 8 is a rear view thereof.