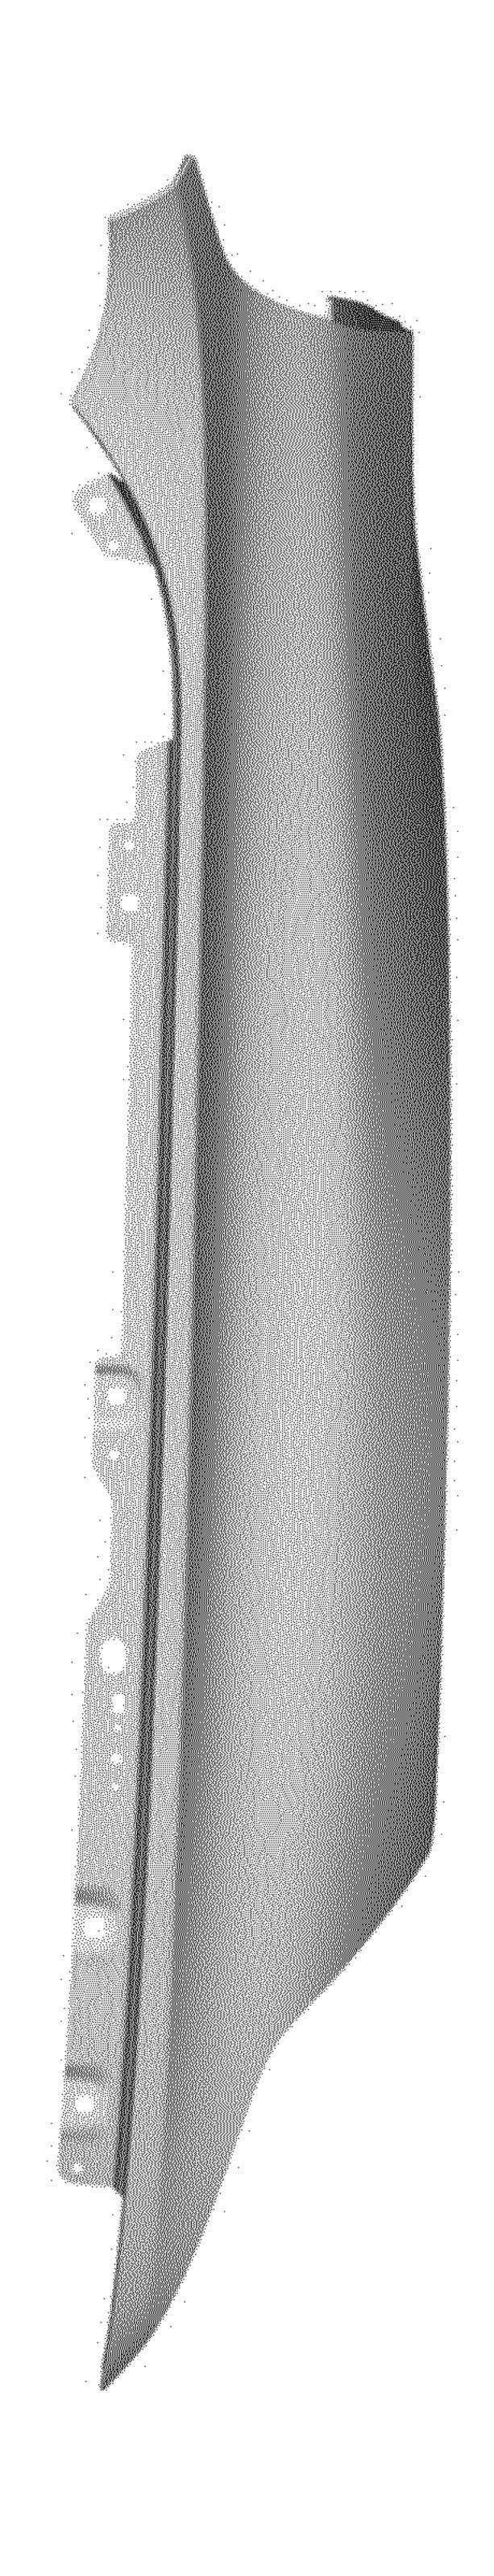

FIG. 3 is a right, front perspective view thereof;

FIG. 4 is a left side view thereof;

FIG. 5 is a right side view thereof;

FIG. 6 is a top view thereof;

FIG. 7 is a bottom view thereof; and,

FIG. 8 is a rear view thereof.