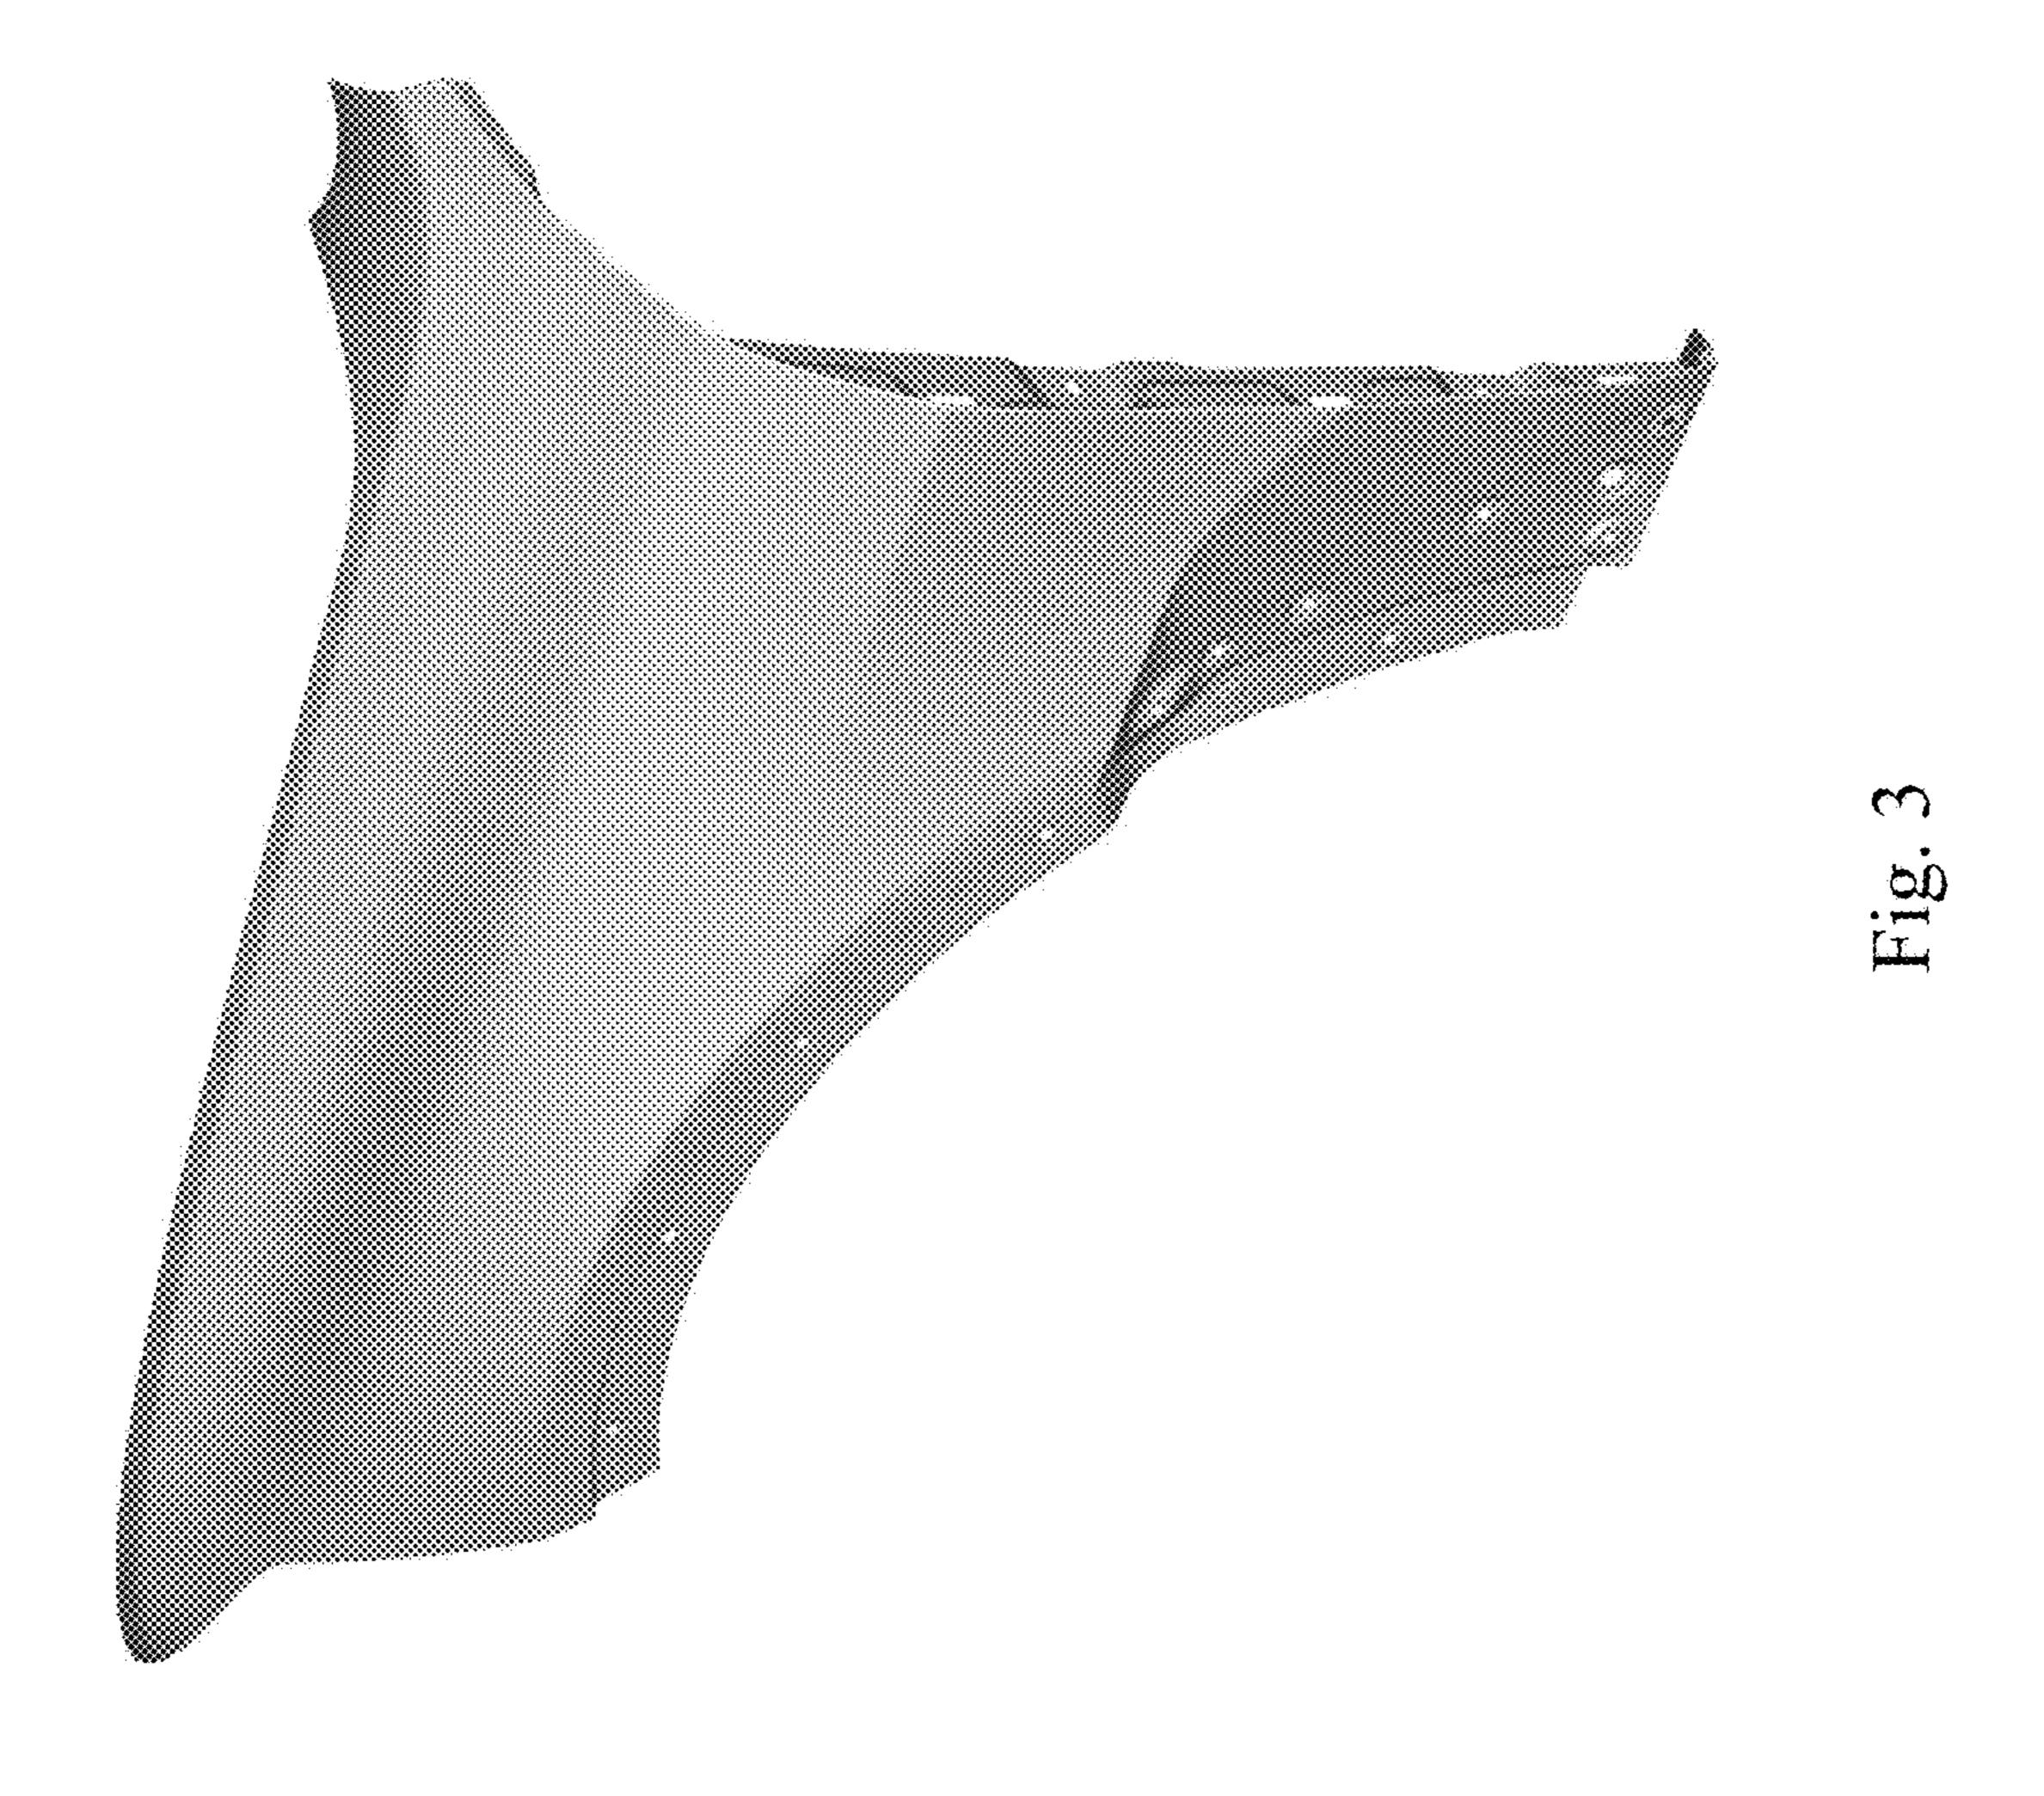

FIG. 3 is a right, front perspective view thereof;

FIG. 4 is a left side view thereof;

FIG. 5 is a right side view thereof;

FIG. 6 is a top view thereof;

FIG. 7 is a bottom view thereof; and,

FIG. 8 is a rear view thereof.