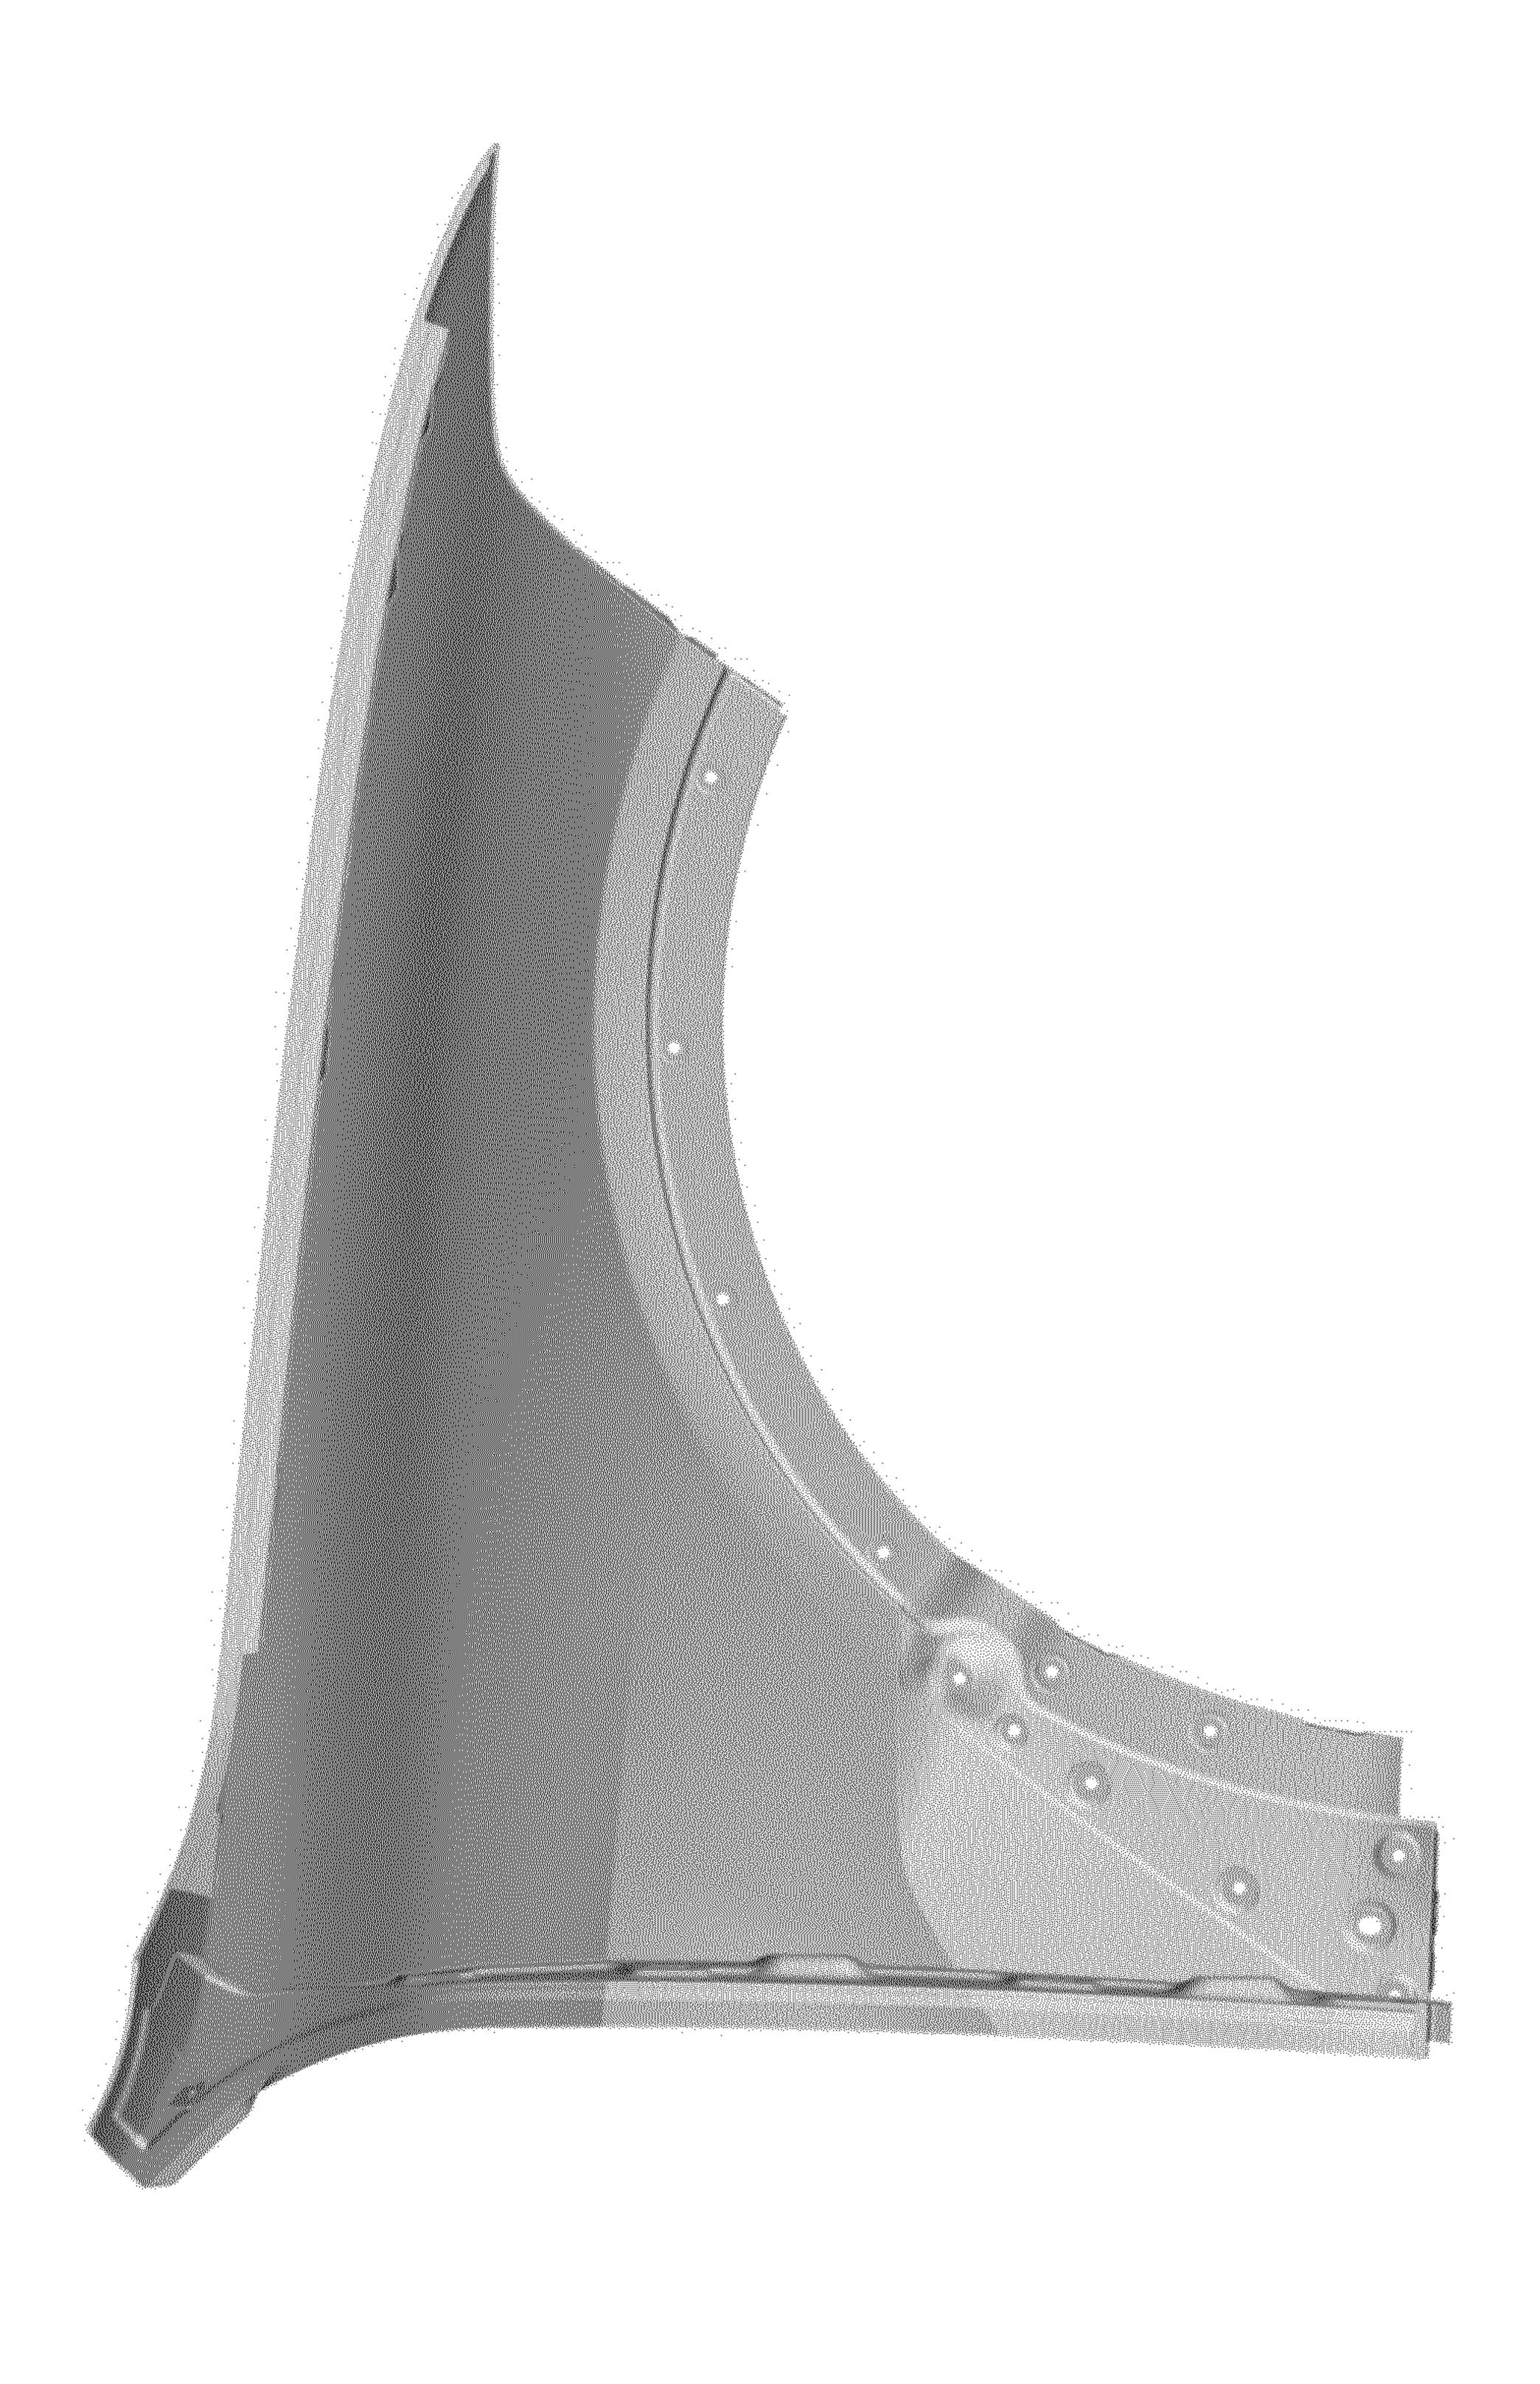

FIG. 3 is a right, front perspective view thereof;

FIG. 4 is a left side view thereof;

FIG. 5 is a right side view thereof;

FIG. 6 is a top view thereof;

FIG. 7 is a bottom view thereof; and,

FIG. 8 is a rear view thereof.

FIG. 4 is a left side view thereof;

FIG. 5 is a right side view thereof;

FIG. 6 is a top view thereof;

FIG. 7 is a bottom view thereof; and,

FIG. 8 is a rear view thereof.