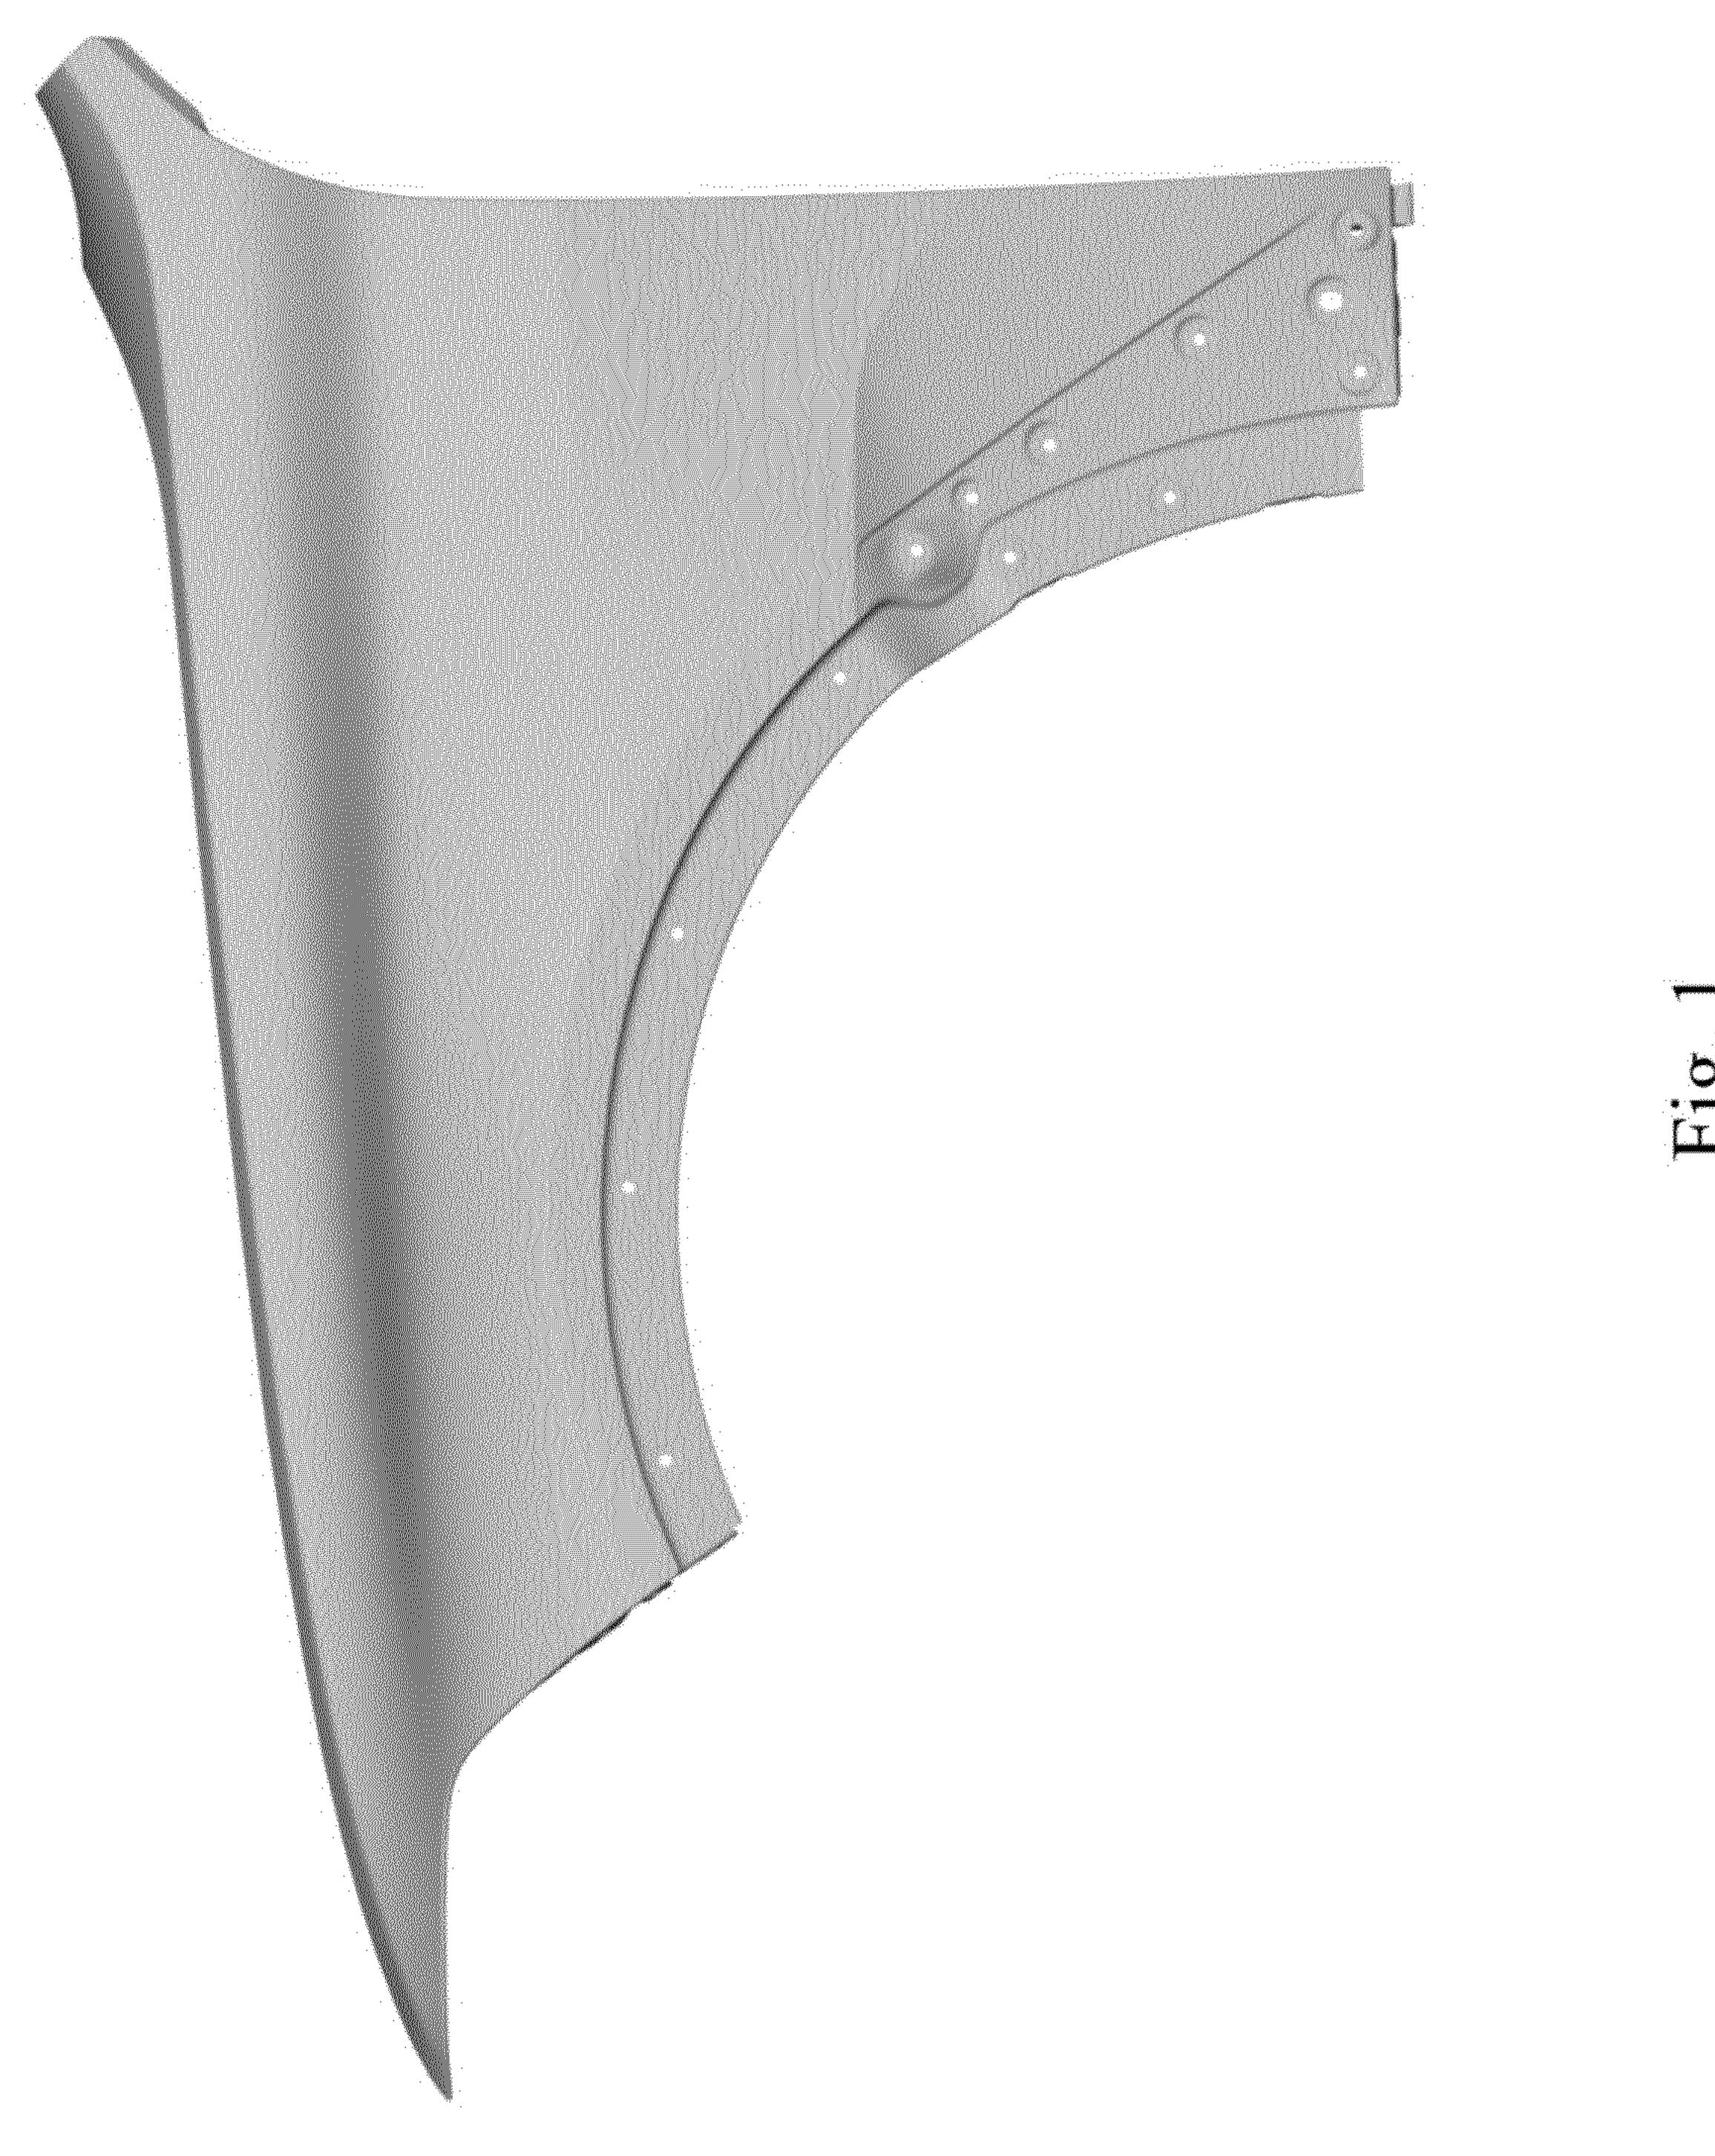

Application Ser. No. 29/630,695, filed herewith and entitled

"Vehicle, Toy, and/or Replicas Thereof". FIG. 1 is a front view of a front fender for a vehicle

according to the design; FIG. 2 is a left, front perspective view thereof;

FIG. 3 is a right, front perspective view thereof;

FIG. 4 is a left side view thereof;

FIG. 5 is a right side view thereof;

FIG. 6 is a top view thereof;

FIG. 7 is a bottom view thereof; and,

FIG. 8 is a rear view thereof.

FIG. 4 is a left side view thereof;

FIG. 5 is a right side view thereof;

FIG. 6 is a top view thereof;

FIG. 7 is a bottom view thereof; and,

FIG. 8 is a rear view thereof.