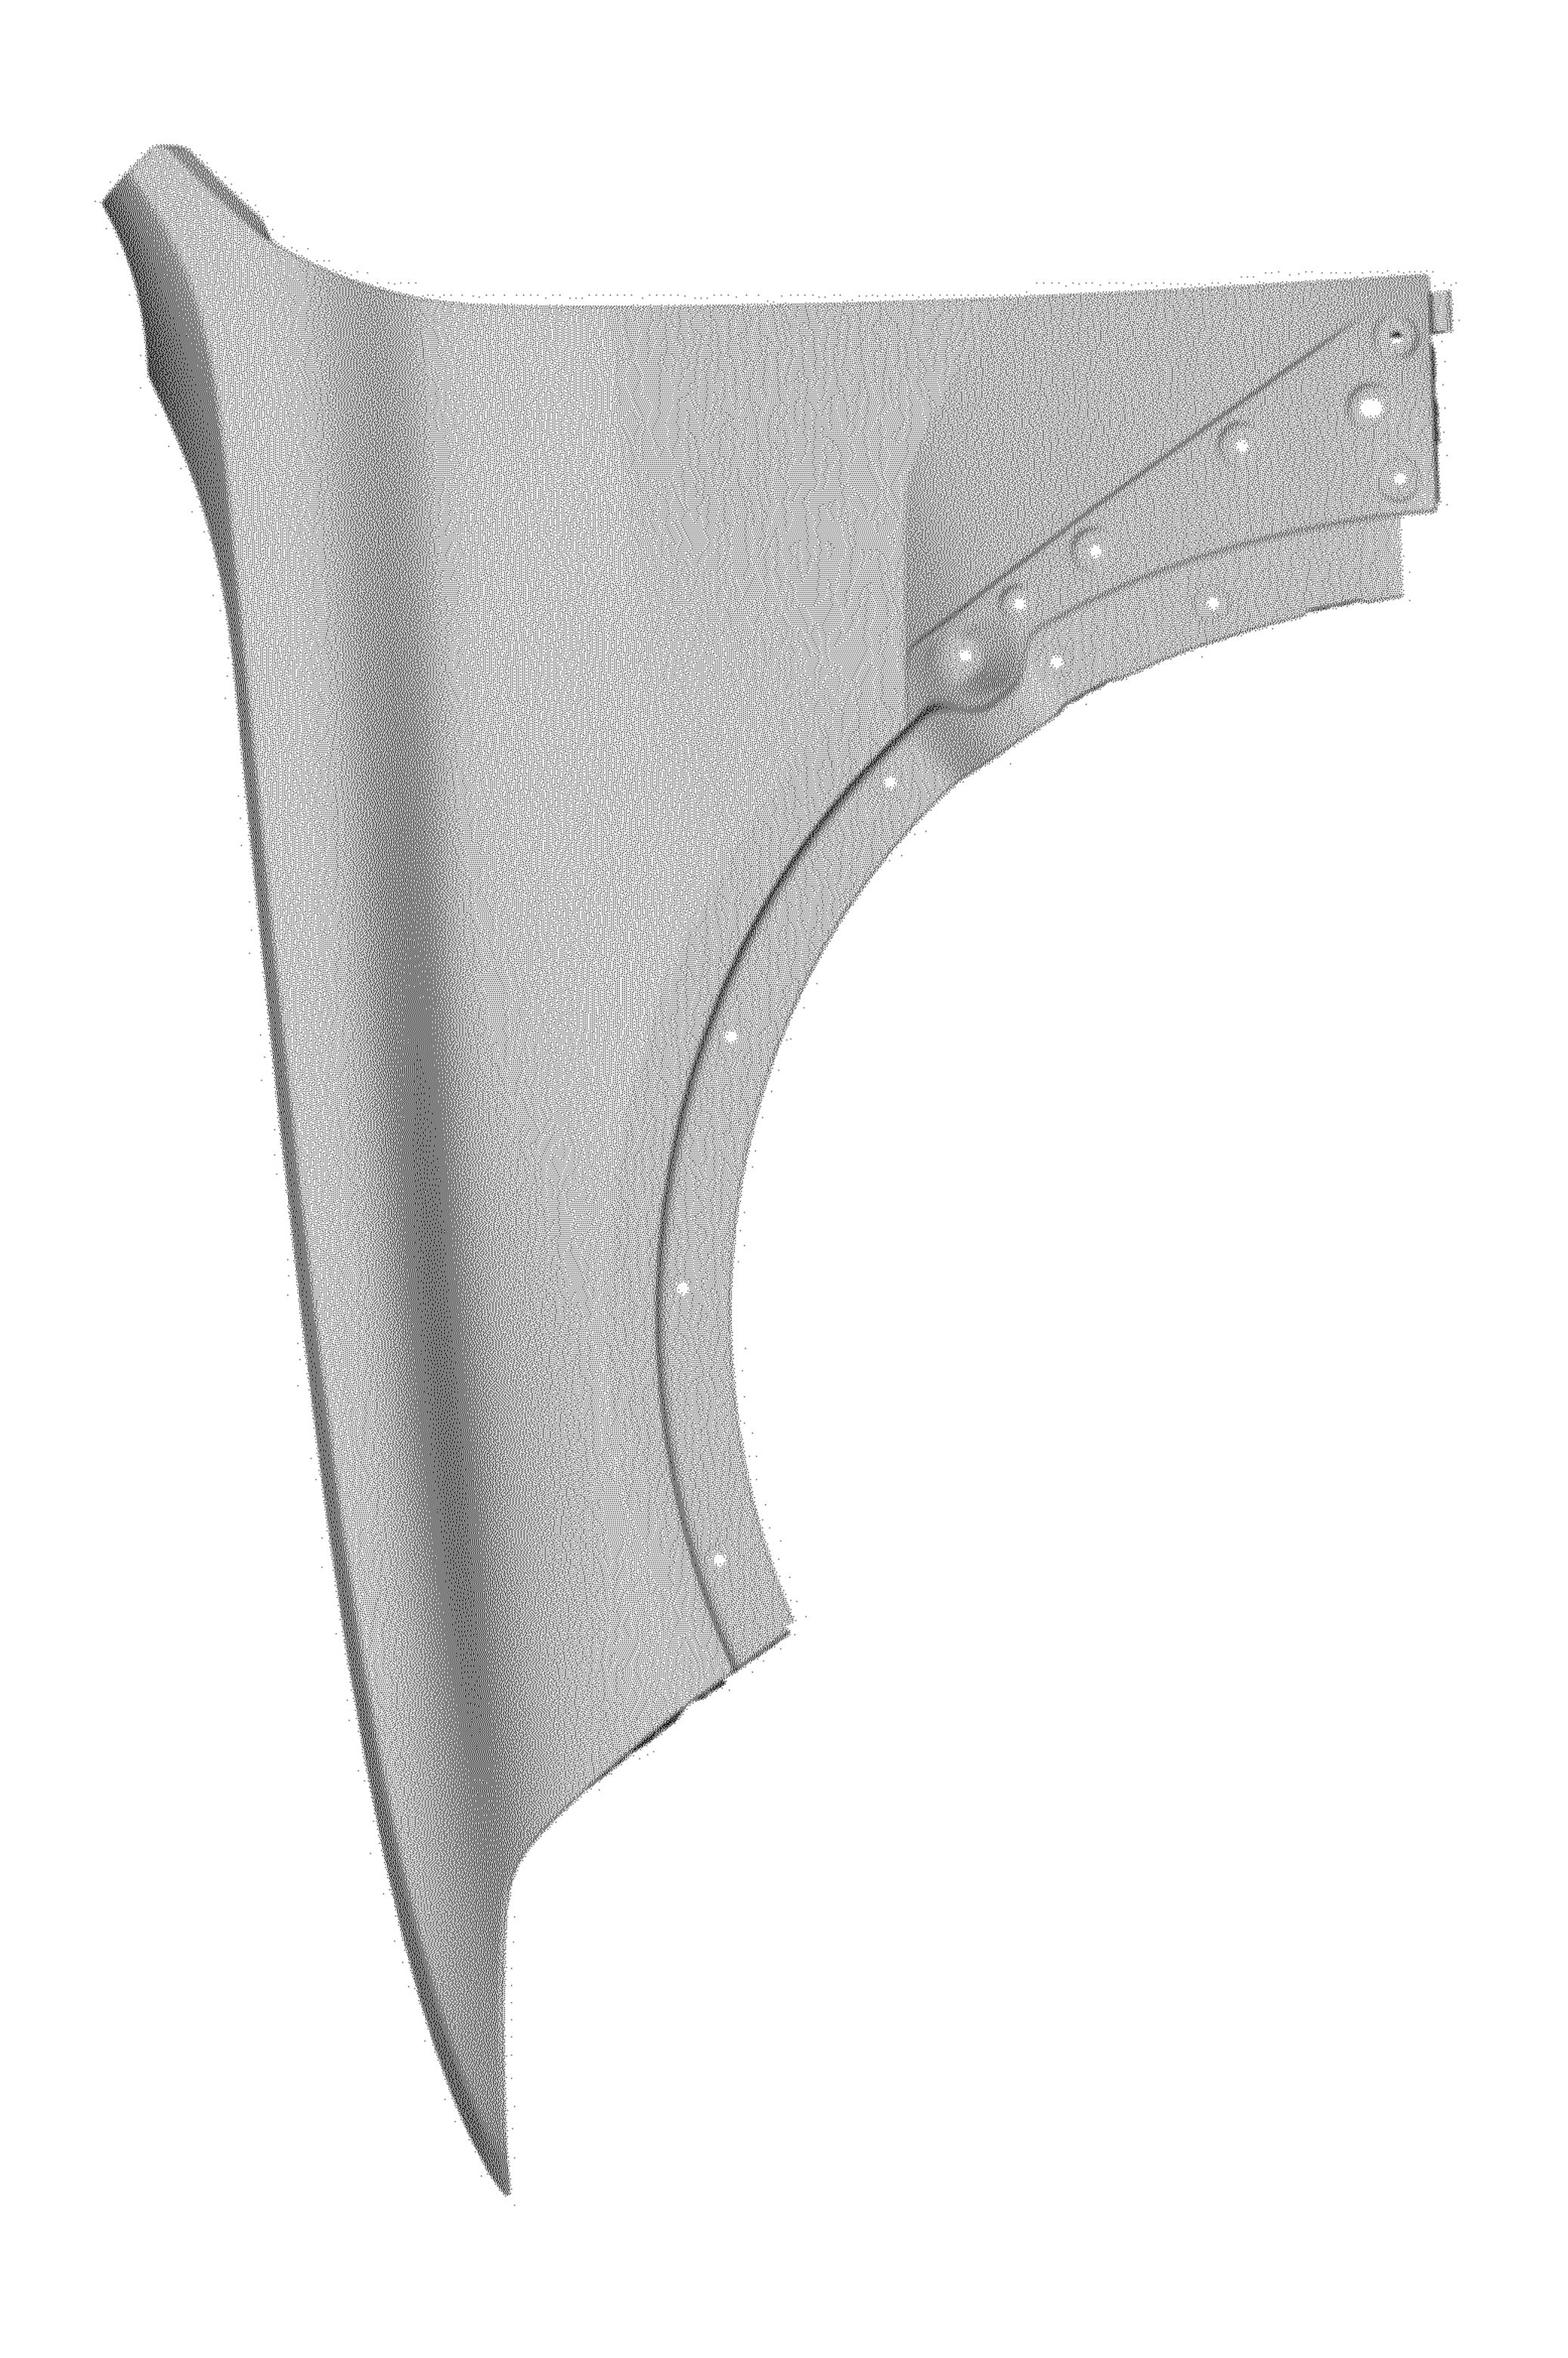

Application Ser. No. 29/630,695, filed herewith and entitled

"Vehicle, Toy, and/or Replicas Thereof". FIG. 1 is a front view of a front fender for a vehicle

according to the design; FIG. 2 is a left, front perspective view thereof;

FIG. 3 is a right, front perspective view thereof;

FIG. 4 is a left side view thereof;

FIG. 5 is a right side view thereof;

FIG. 6 is a top view thereof;

FIG. 7 is a bottom view thereof; and,

FIG. 8 is a rear view thereof.

FIG. 4 is a left side view thereof;

FIG. 5 is a right side view thereof;

FIG. 6 is a top view thereof;

FIG. 7 is a bottom view thereof; and,

FIG. 8 is a rear view thereof.