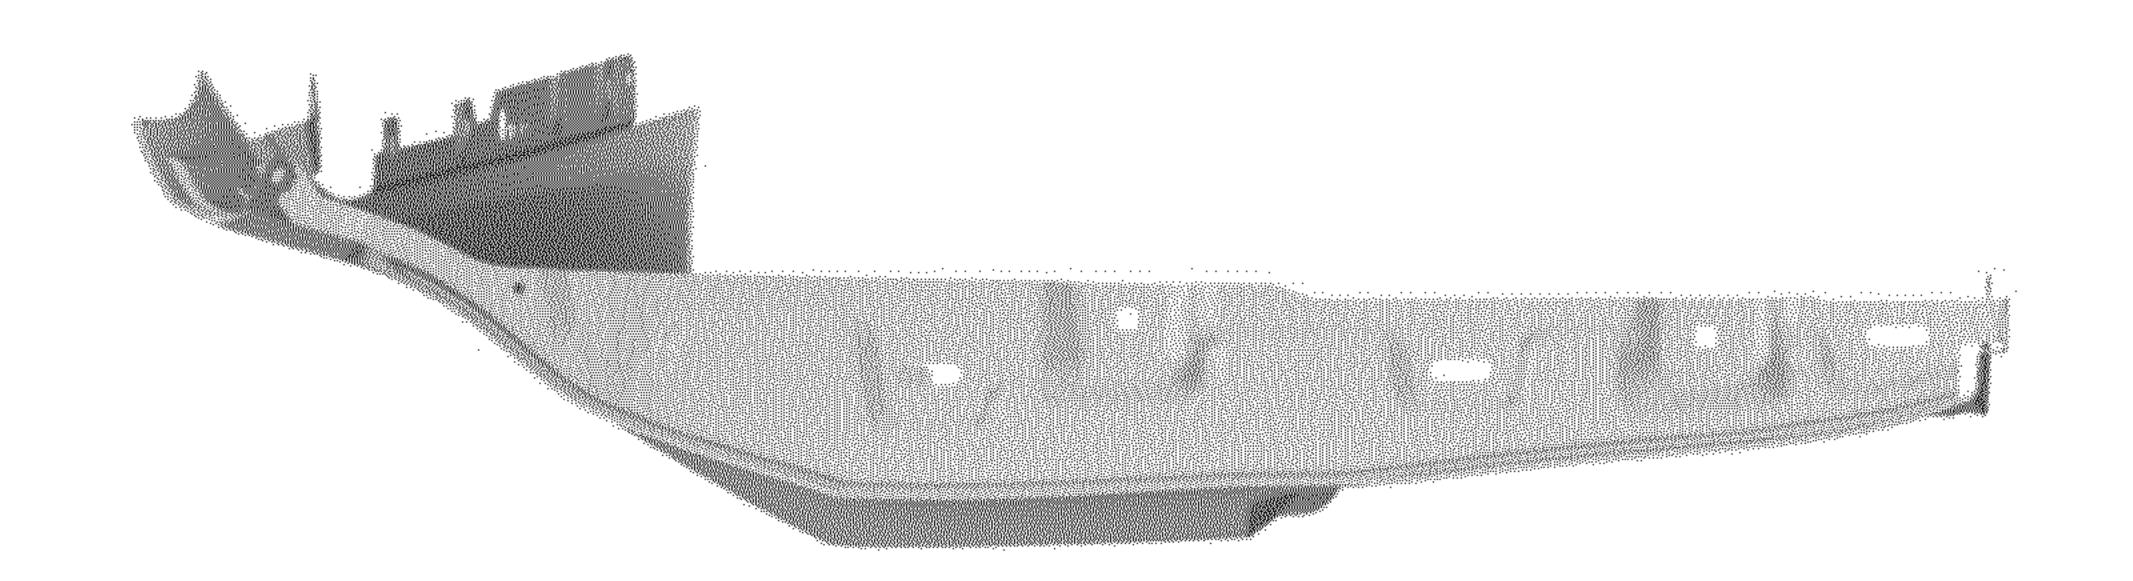

FIG. 3 is a right, front perspective view thereof;

FIG. 4 is a left side view thereof;

FIG. 5 is a right side view thereof;

FIG. 6 is a top view thereof;

FIG. 7 is a bottom view thereof; and,

FIG. 8 is a rear view thereof.