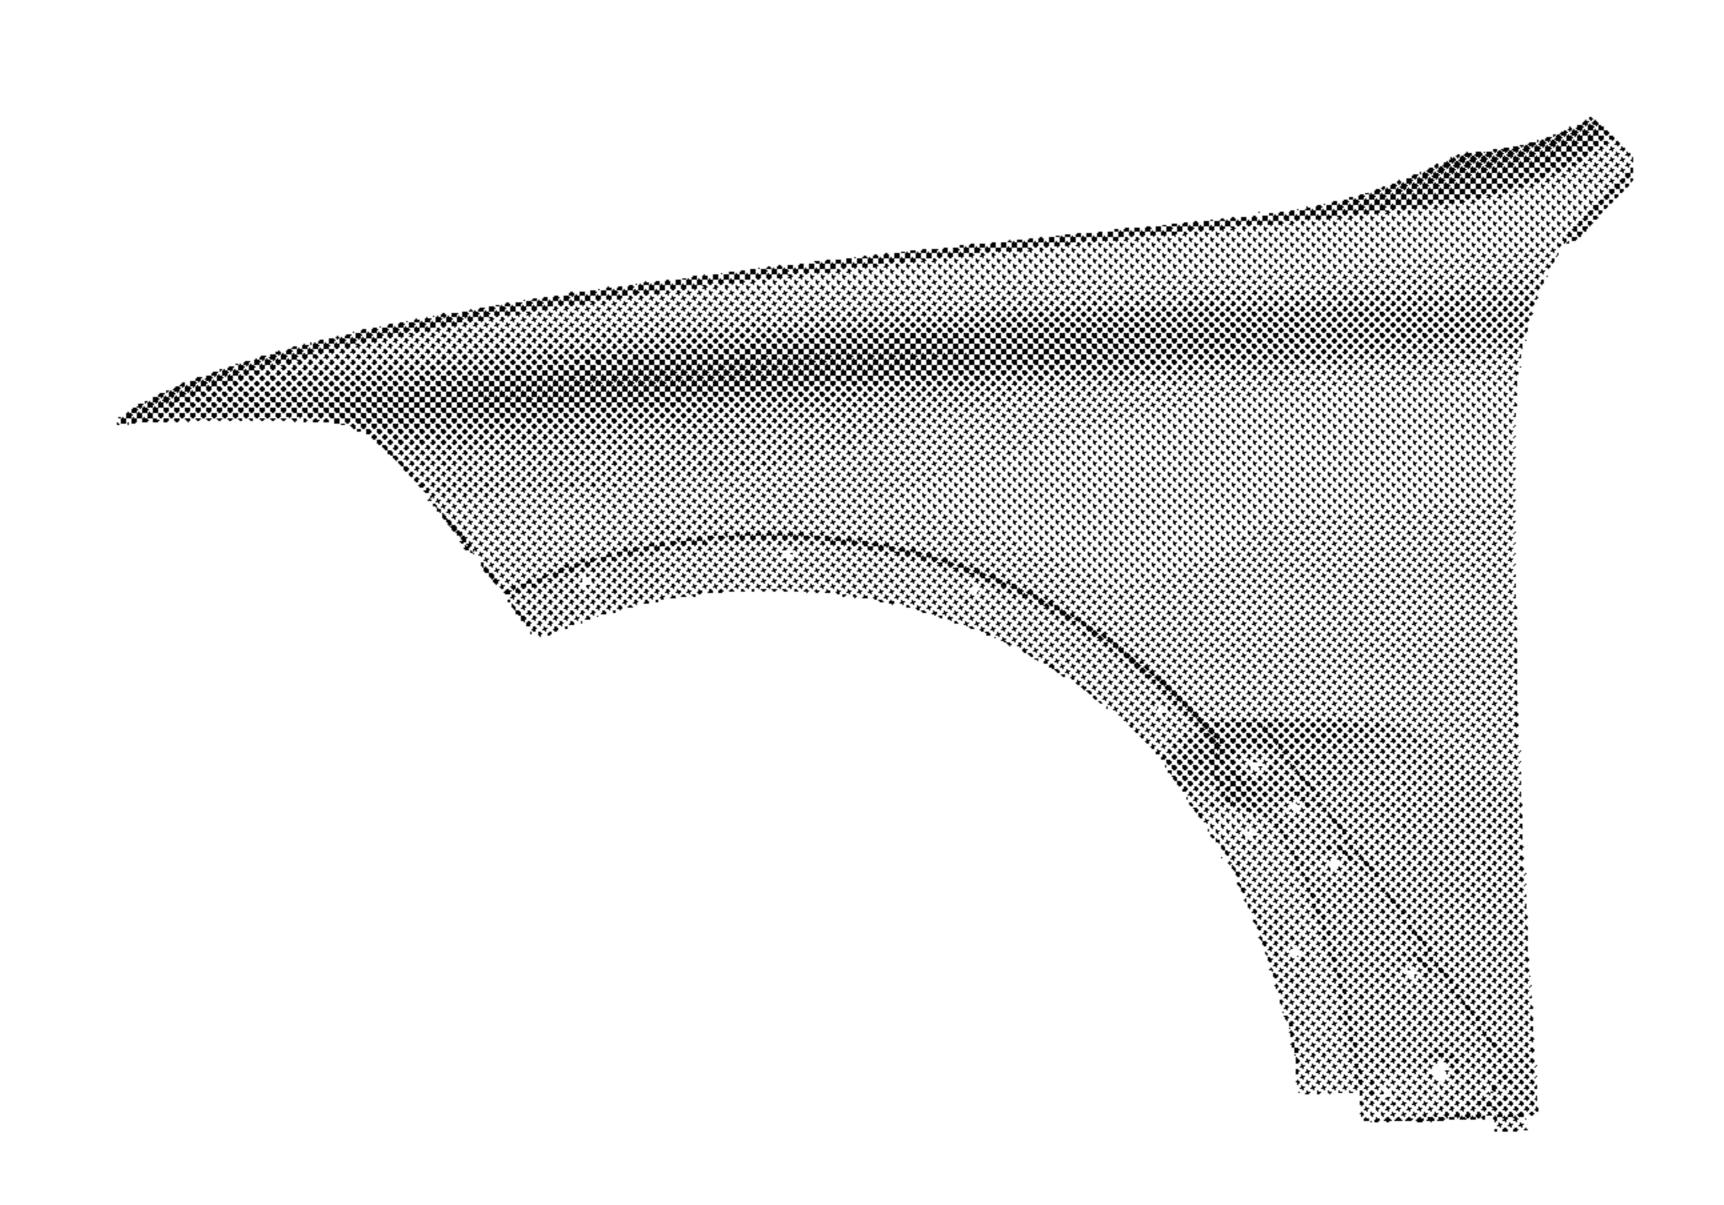

Application Ser. No. 29/630,695, filed herewith and entitled

"Vehicle, Toy, and/or Replicas Thereof". FIG. 1 is a front view of a front fender for a vehicle

according to the design; FIG. 2 is a left, front perspective view thereof;

FIG. 3 is a right, front perspective view thereof;

FIG. 4 is a left side view thereof;

FIG. 5 is a right side view thereof;

FIG. 6 is a top view thereof;

FIG. 7 is a bottom view thereof; and,

FIG. 8 is a rear view thereof.