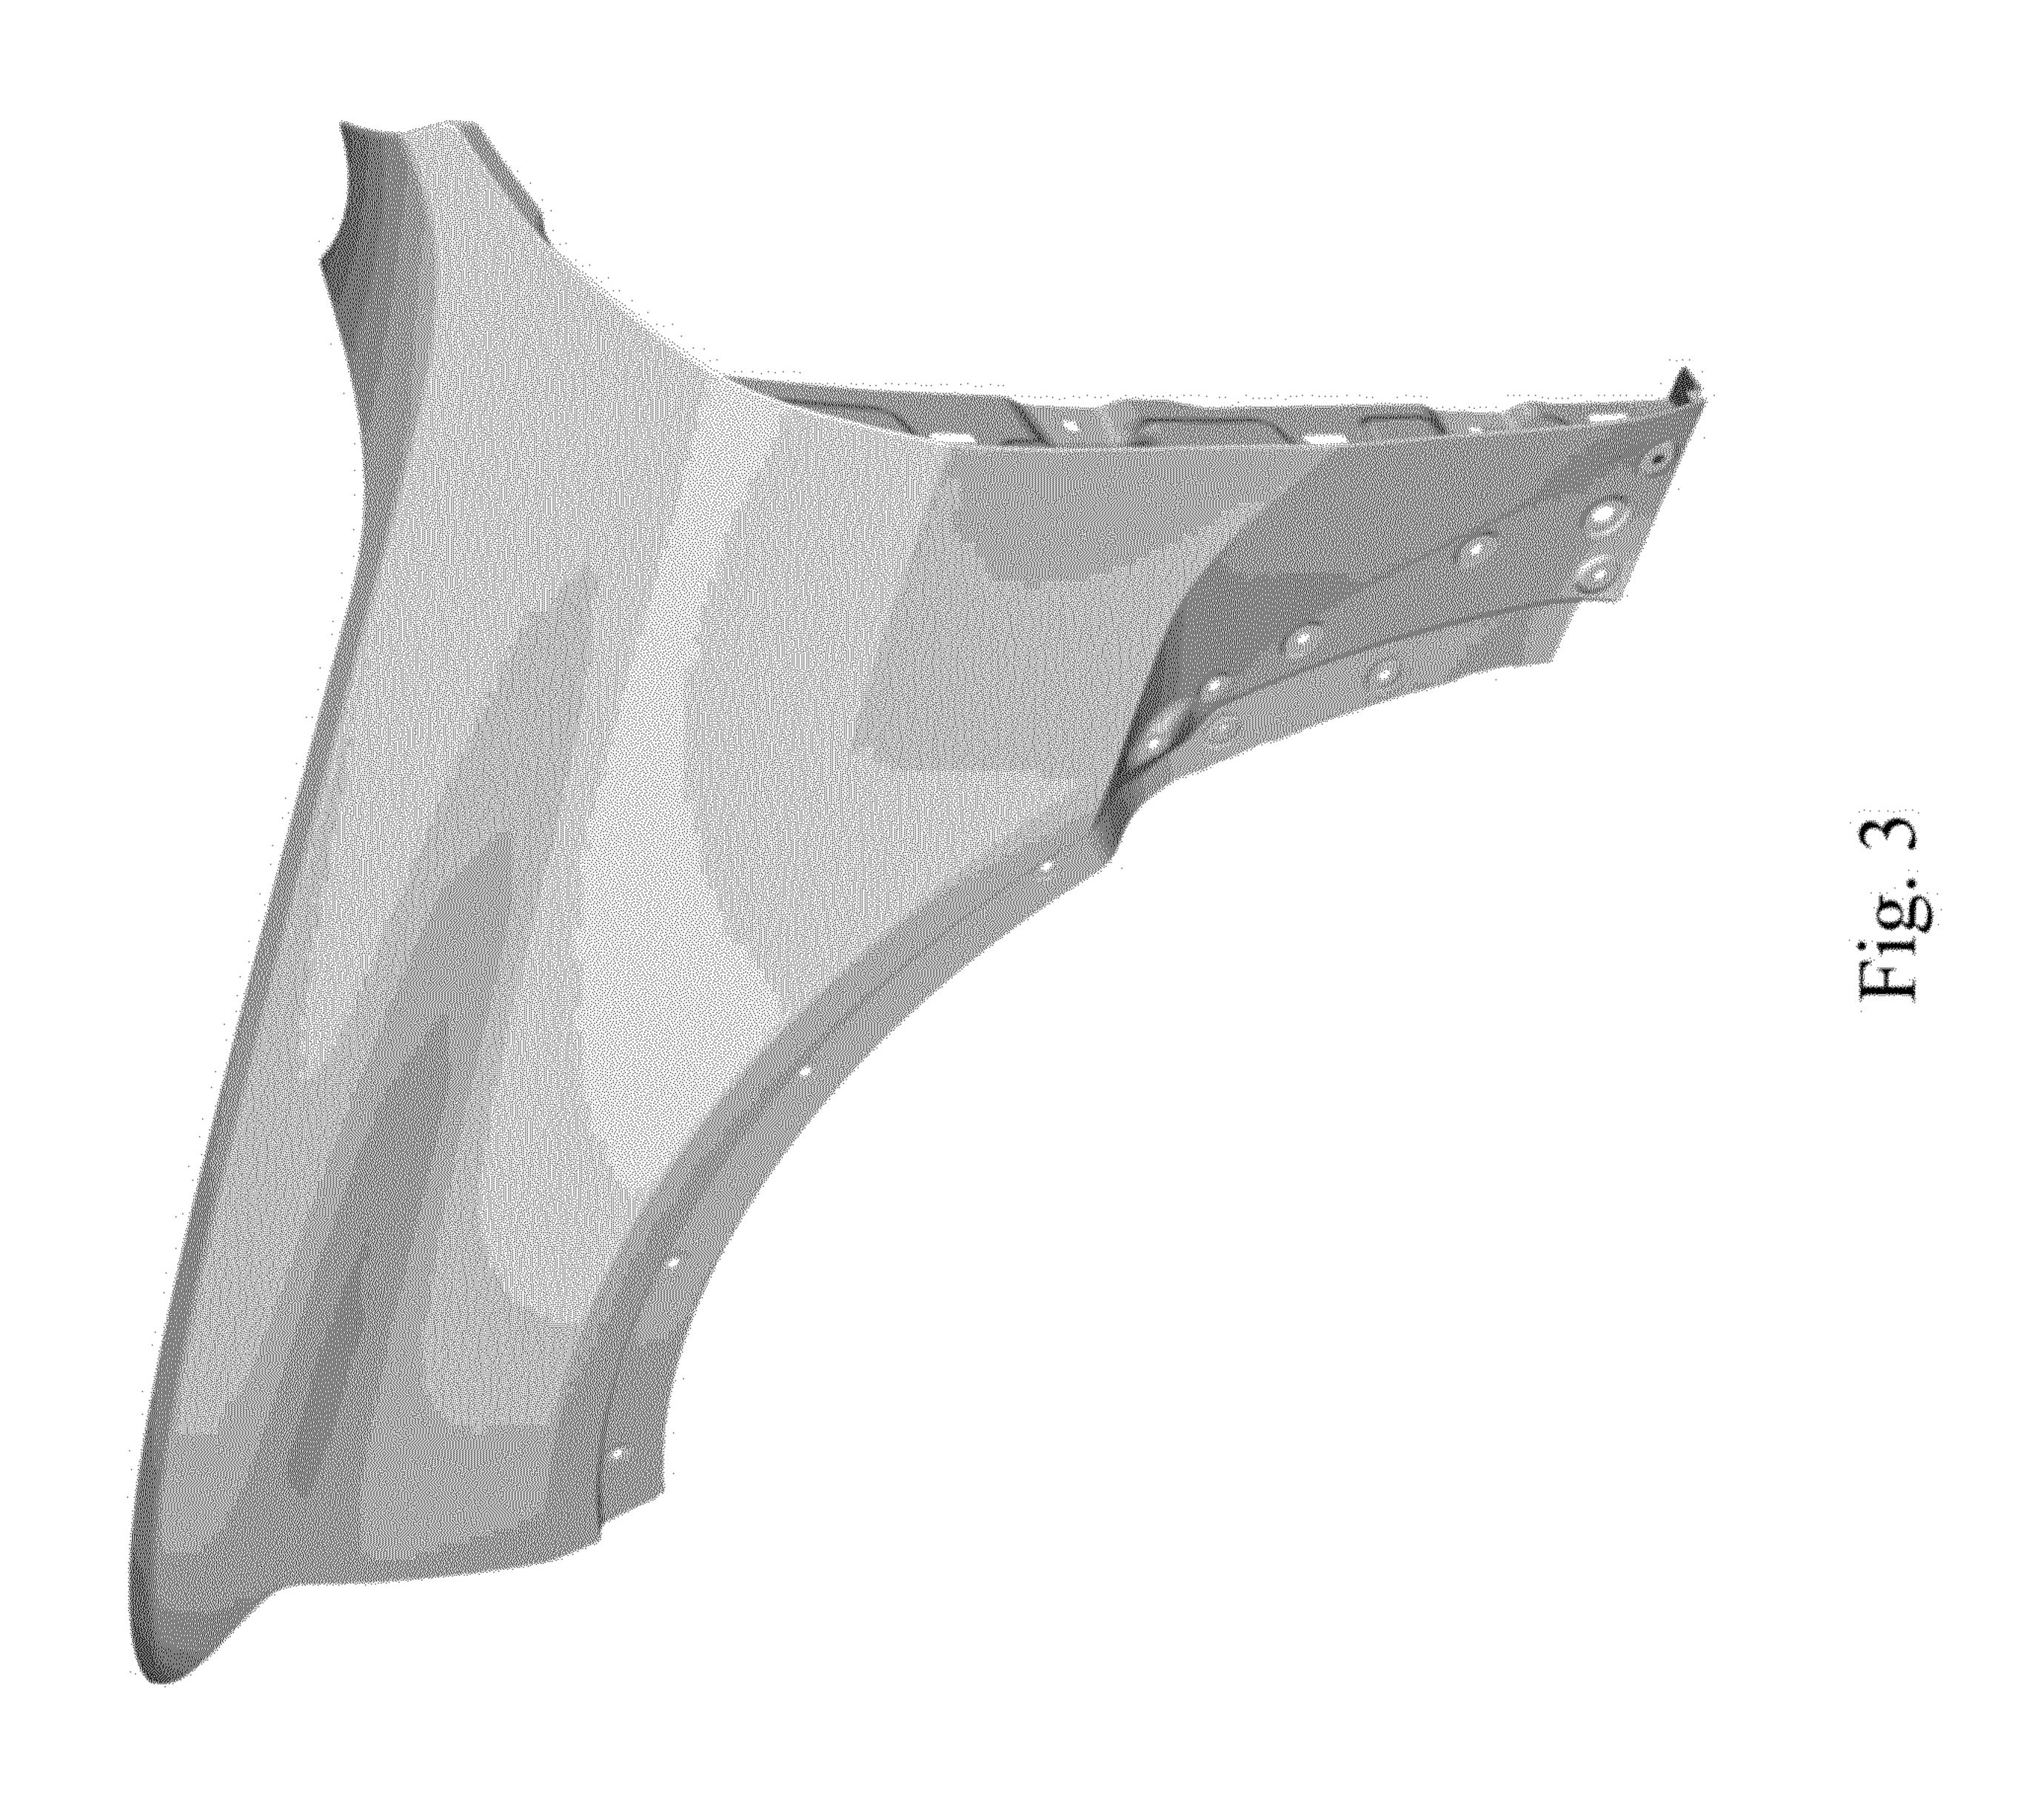

FIG. 3 is a right, front perspective view thereof;

FIG. 4 is a left side view thereof;

FIG. 5 is a right side view thereof;

FIG. 6 is a top view thereof;

FIG. 7 is a bottom view thereof; and,

FIG. 8 is a rear view thereof.

"Vehicle, Toy, and/or Replicas Thereof".
FIG. 1 is a front view of a front fender for a vehicle

according to the design:

FIG. 2 is a left, front perspective view thereof;

FIG. 3 is a right, front perspective view thereof;