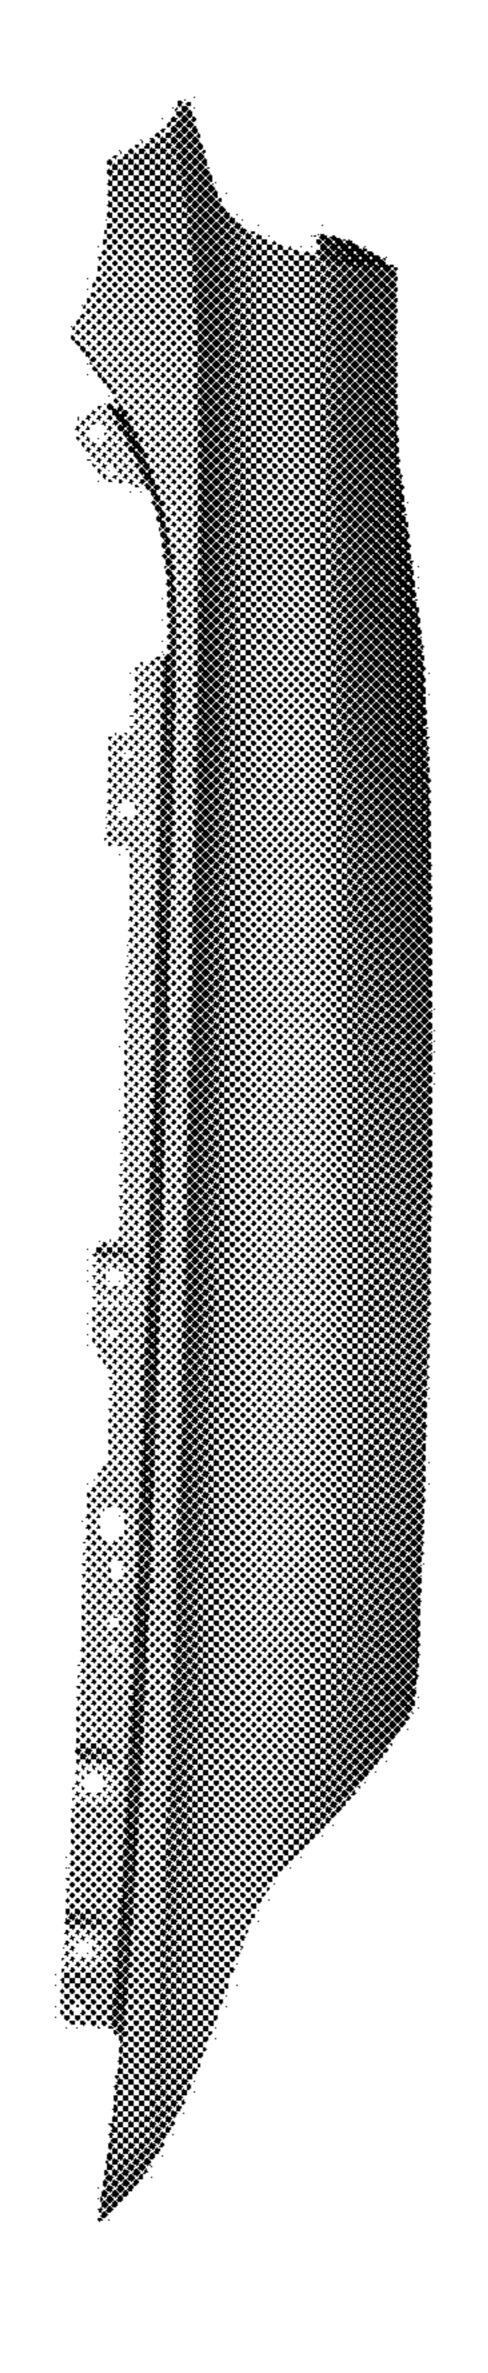

Application Ser. No. 29/630,695, filed herewith and entitled

"Vehicle, Toy, and/or Replicas Thereof". FIG. 1 is a front view of a front fender for a vehicle

according to the design; FIG. 2 is a left, front perspective view thereof;

FIG. 3 is a right, front perspective view thereof;

FIG. 4 is a left side view thereof;

FIG. 5 is a right side view thereof;

FIG. 6 is a top view thereof;

FIG. 7 is a bottom view thereof; and,

FIG. 8 is a rear view thereof.