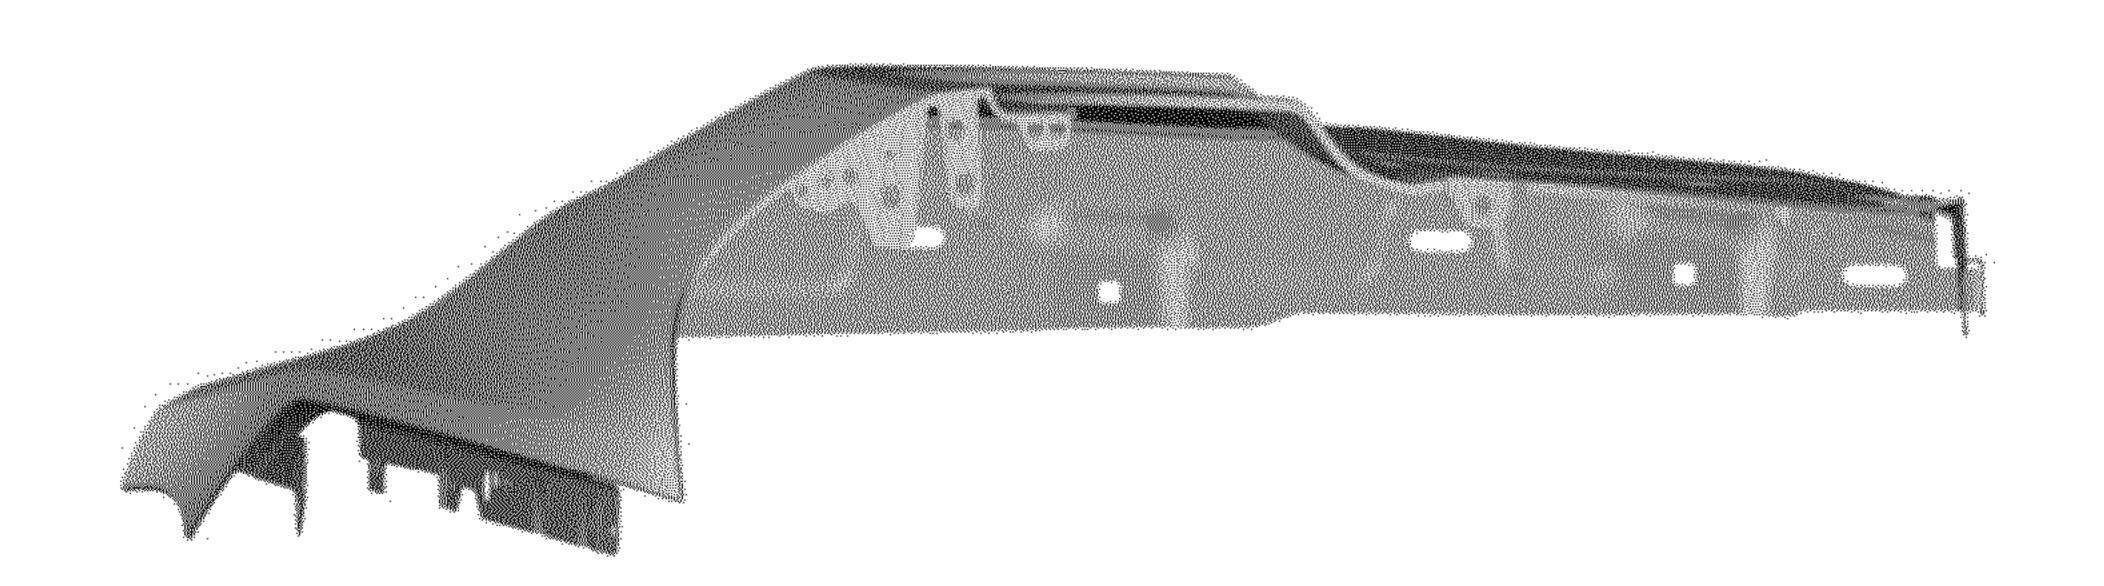

Application Ser. No. 29/630,695, filed herewith and entitled

"Vehicle, Toy, and/or Replicas Thereof". FIG. 1 is a front view of a front fender for a vehicle

according to the design; FIG. 2 is a left, front perspective view thereof;

FIG. 3 is a right, front perspective view thereof;

FIG. 4 is a left side view thereof;

FIG. 5 is a right side view thereof;

FIG. 6 is a top view thereof;

FIG. 7 is a bottom view thereof; and,

FIG. 8 is a rear view thereof.