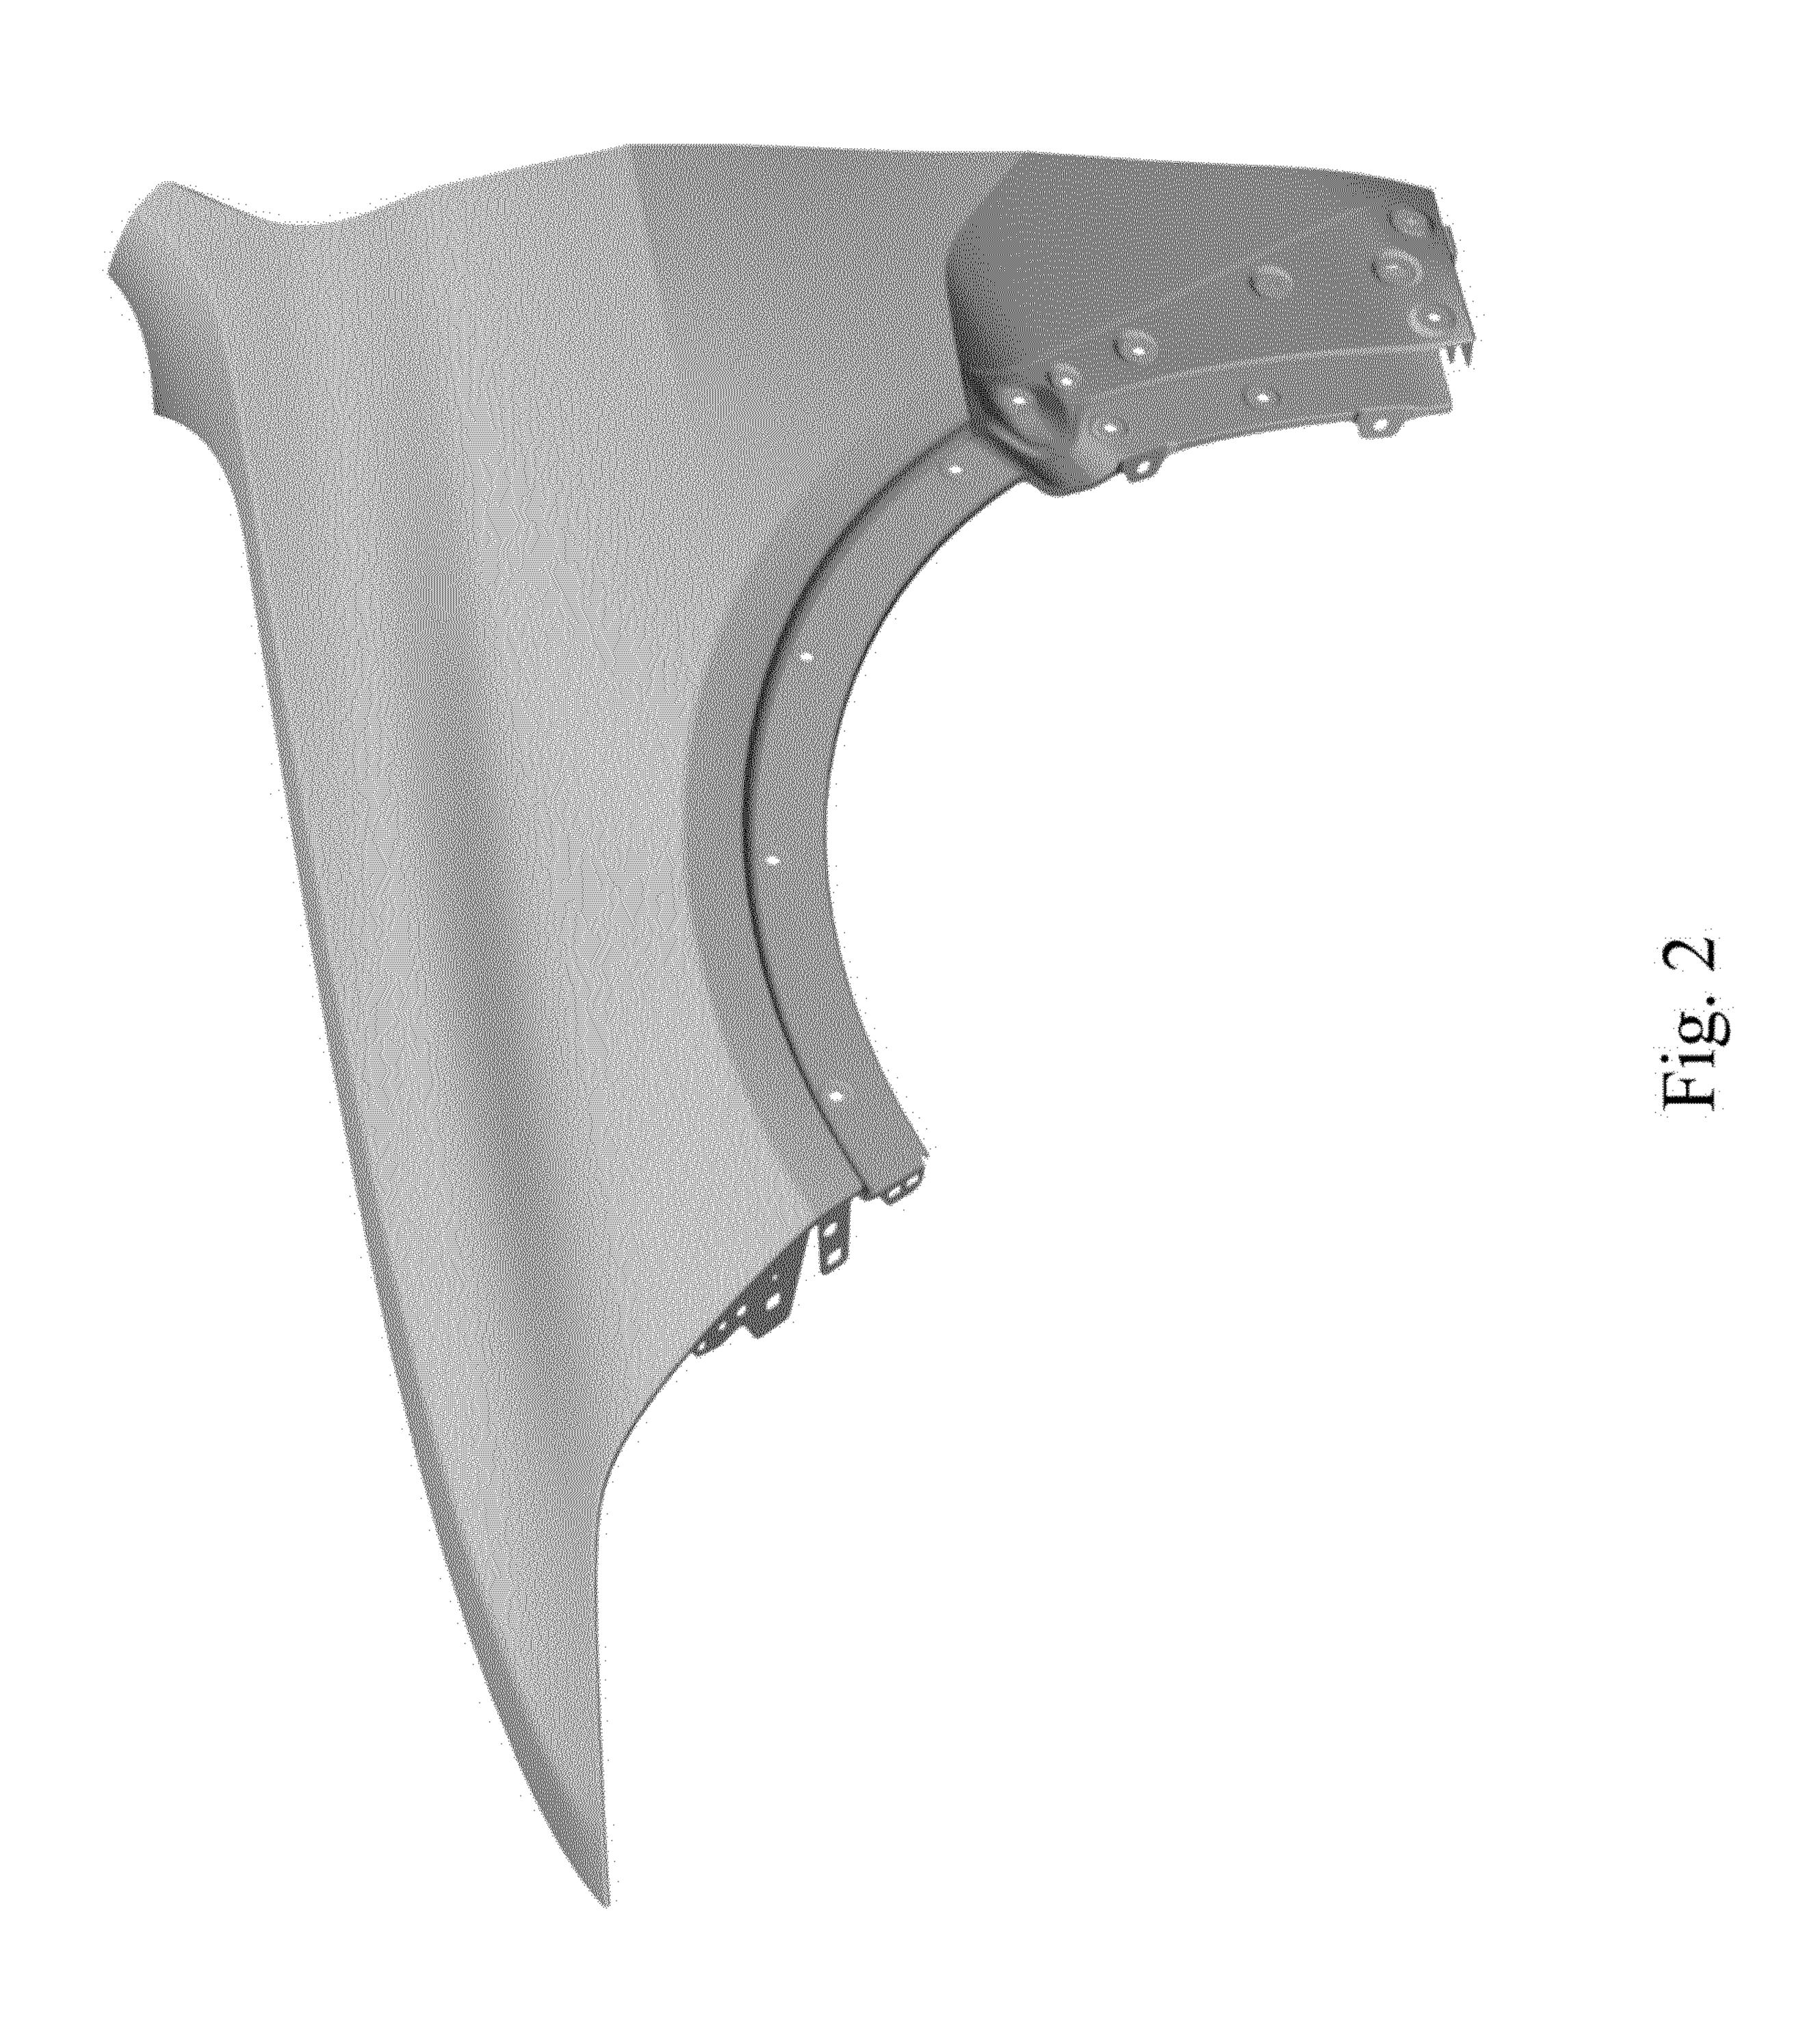

Application Ser. No. 29/630,695, filed herewith and entitled

"Vehicle, Toy, and/or Replicas Thereof". FIG. 1 is a front view of a front fender for a vehicle

according to the design; FIG. 2 is a left, front perspective view thereof;

FIG. 3 is a right, front perspective view thereof;

FIG. 4 is a left side view thereof;

FIG. 5 is a right side view thereof;

FIG. 6 is a top view thereof;

FIG. 7 is a bottom view thereof; and,

FIG. 8 is a rear view thereof.