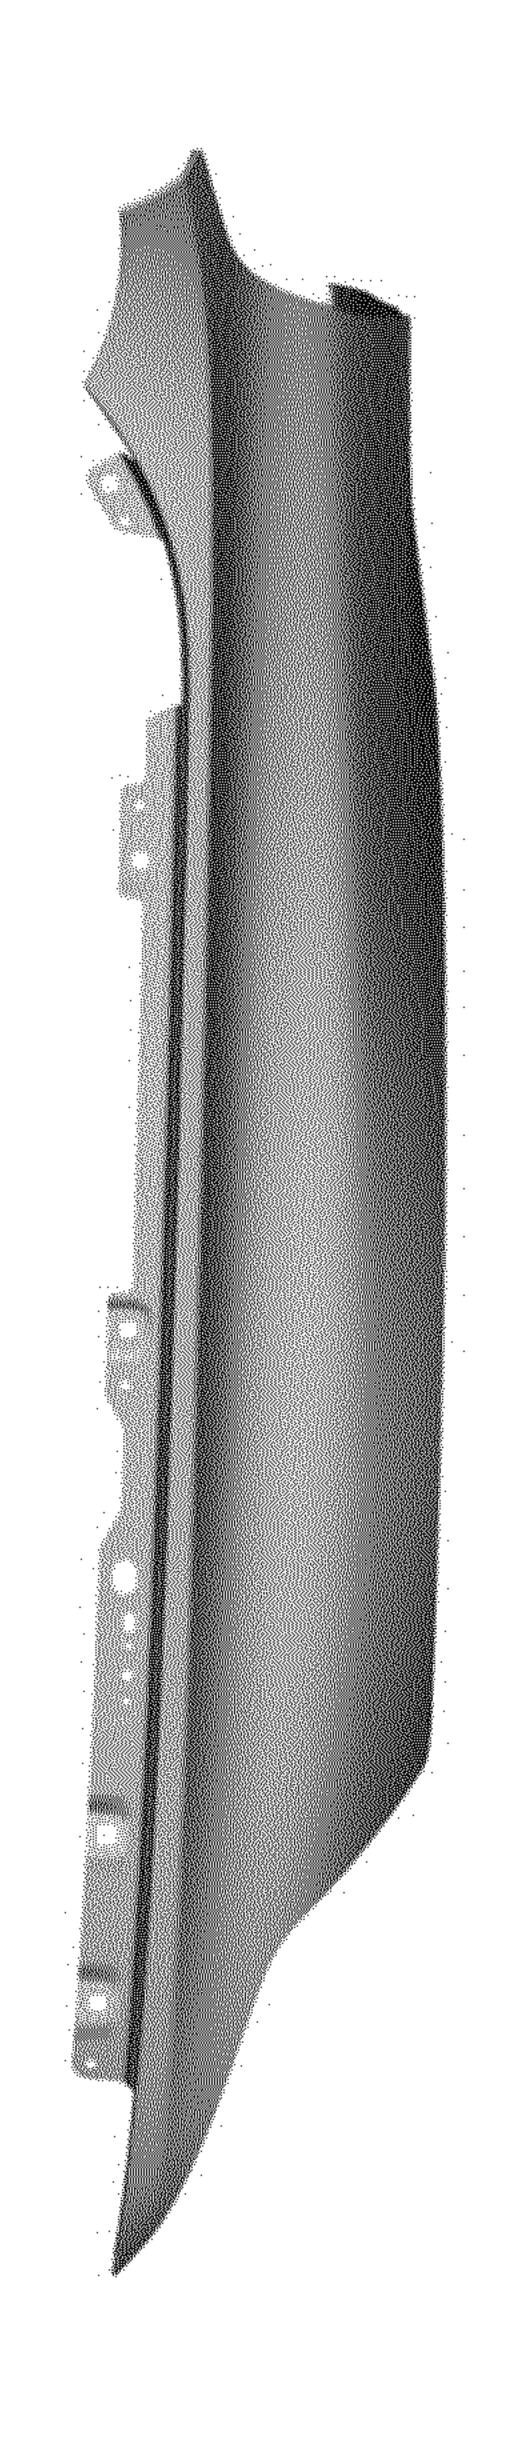

FIG. 3 is a right, front perspective view thereof;

FIG. 4 is a left side view thereof;

FIG. 5 is a right side view thereof;

FIG. 6 is a top view thereof;

FIG. 7 is a bottom view thereof; and,

FIG. 8 is a rear view thereof.

FIG. 4 is a left side view thereof;

FIG. 5 is a right side view thereof;

FIG. 6 is a top view thereof;

FIG. 7 is a bottom view thereof; and,

FIG. 8 is a rear view thereof.