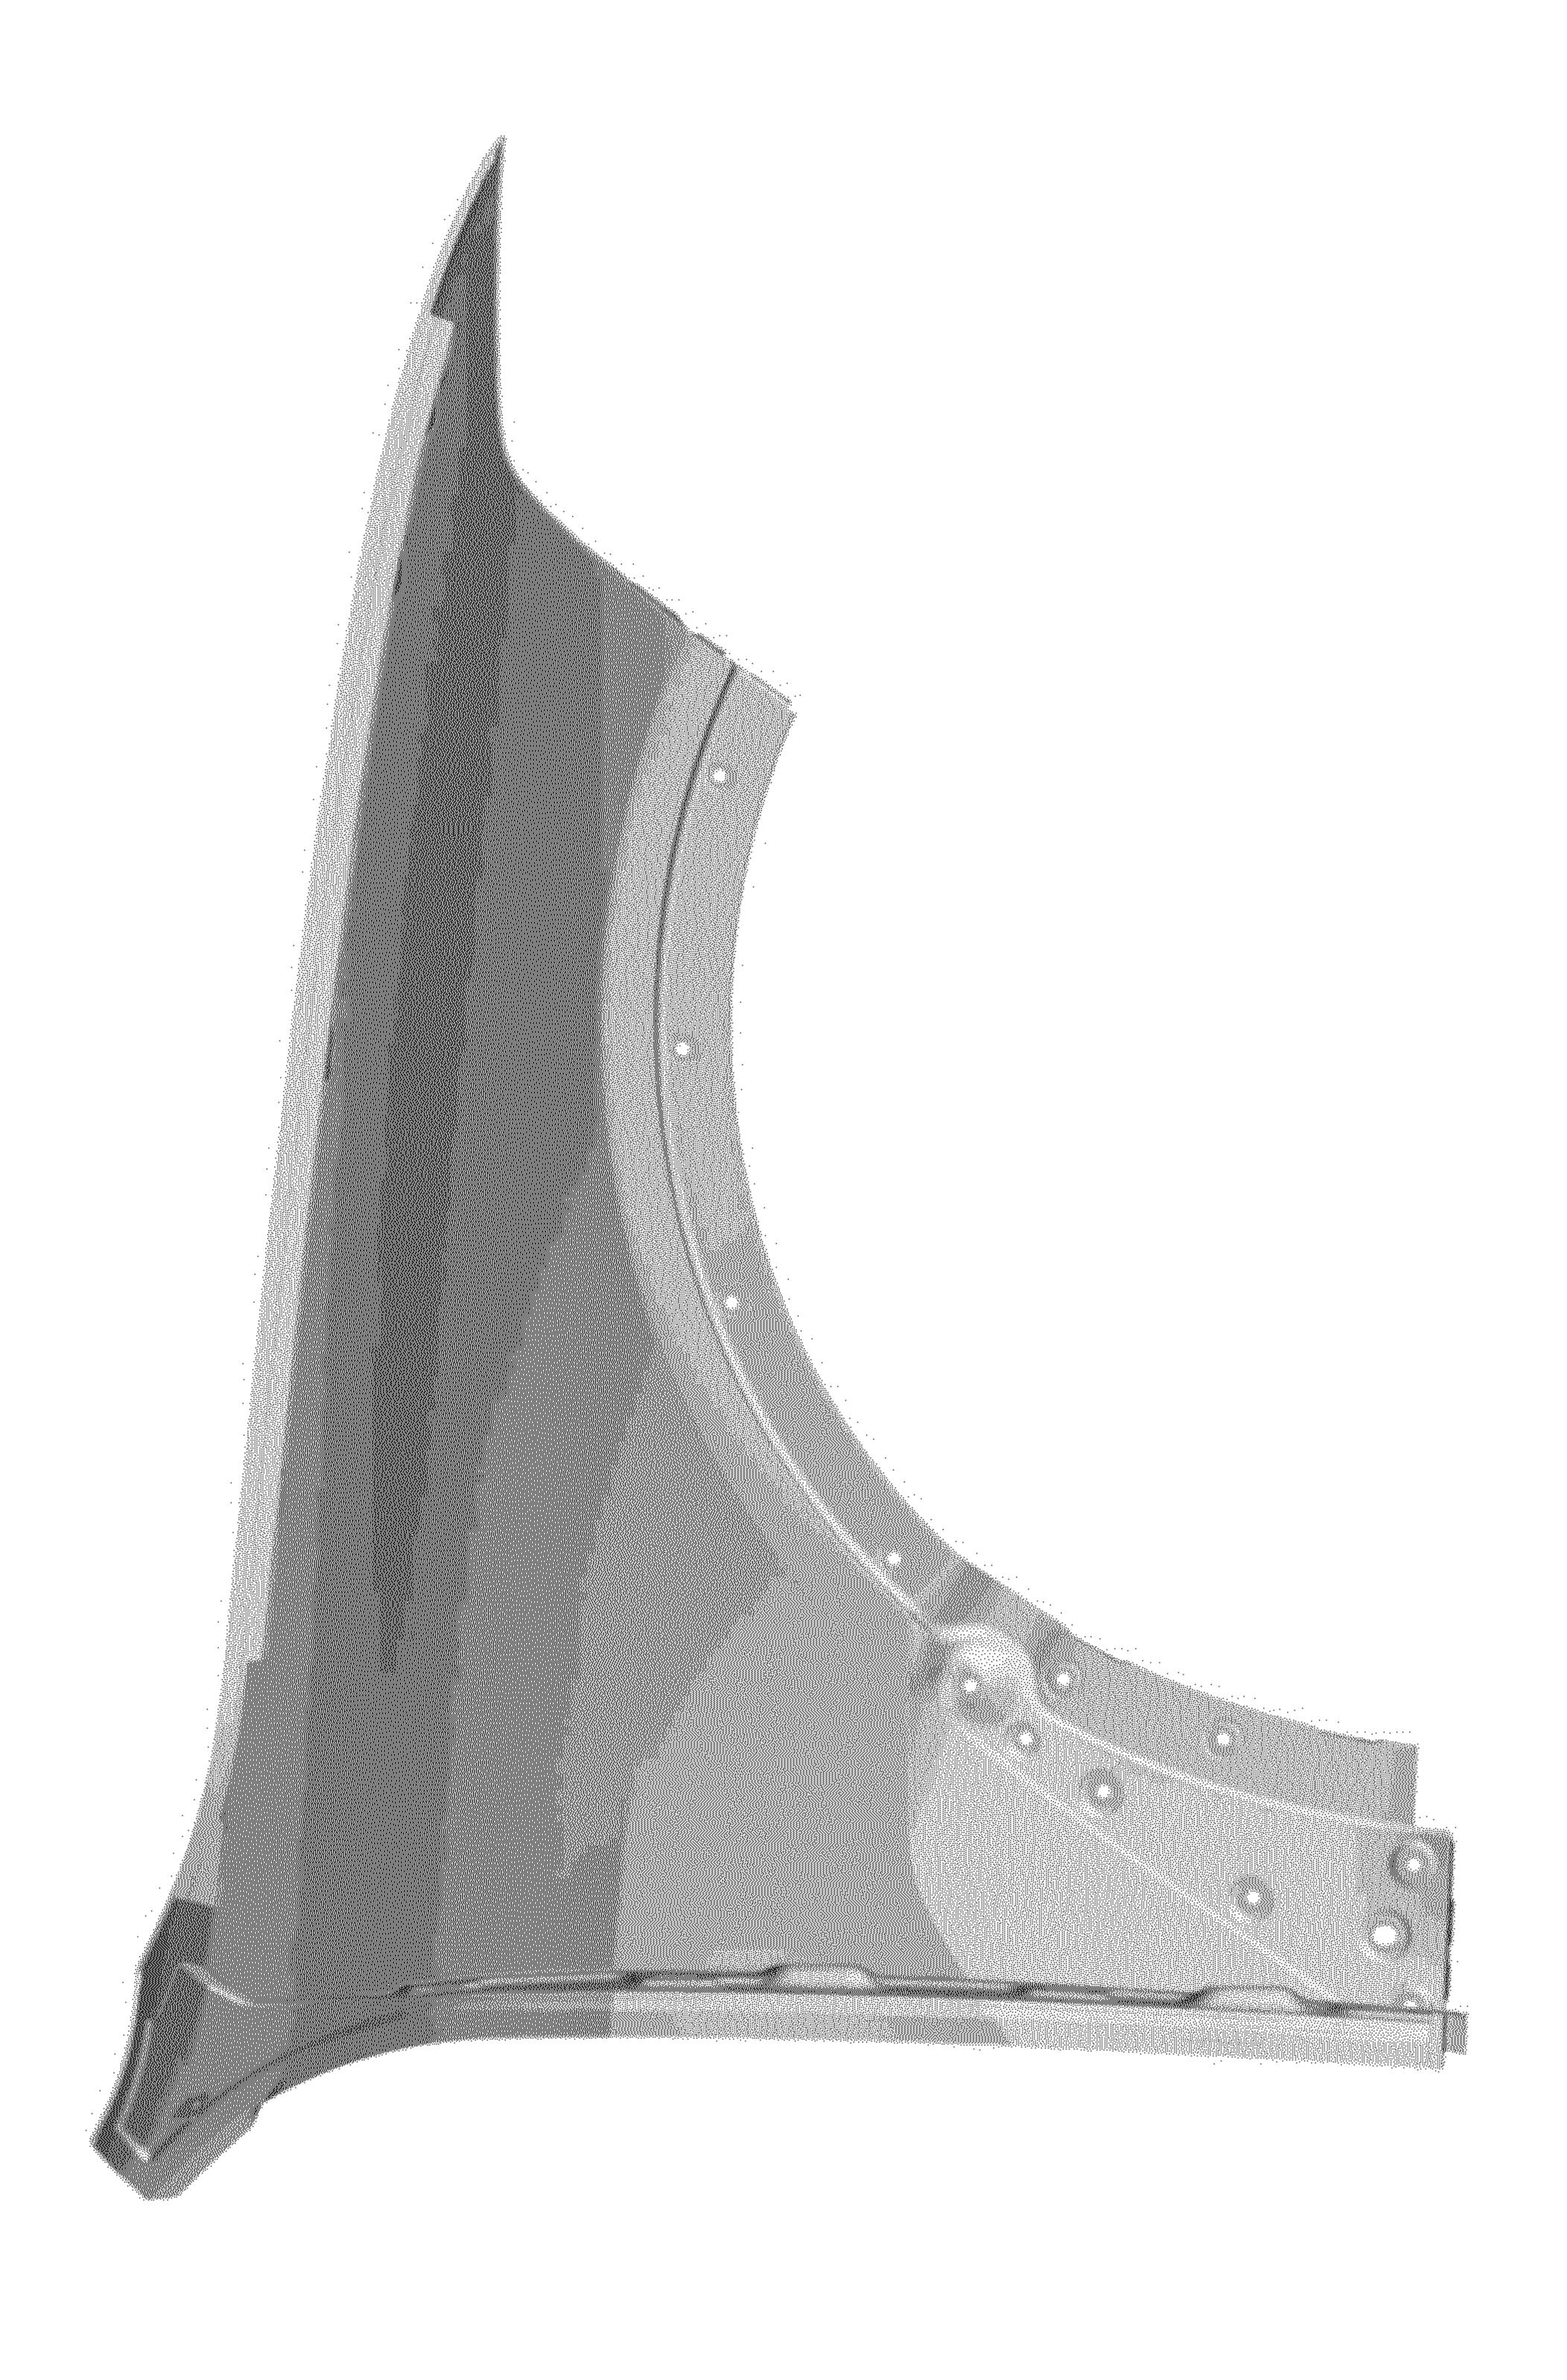

Application Ser. No. 29/630,695, filed herewith and entitled

"Vehicle, Toy, and/or Replicas Thereof". FIG. 1 is a front view of a front fender for a vehicle

according to the design; FIG. 2 is a left, front perspective view thereof;

FIG. 3 is a right, front perspective view thereof;

FIG. 4 is a left side view thereof;

FIG. 5 is a right side view thereof;

FIG. 6 is a top view thereof;

FIG. 7 is a bottom view thereof; and,

FIG. 8 is a rear view thereof.

FIG. 4 is a left side view thereof;

FIG. 5 is a right side view thereof;

FIG. 6 is a top view thereof;

FIG. 7 is a bottom view thereof; and,

FIG. 8 is a rear view thereof.