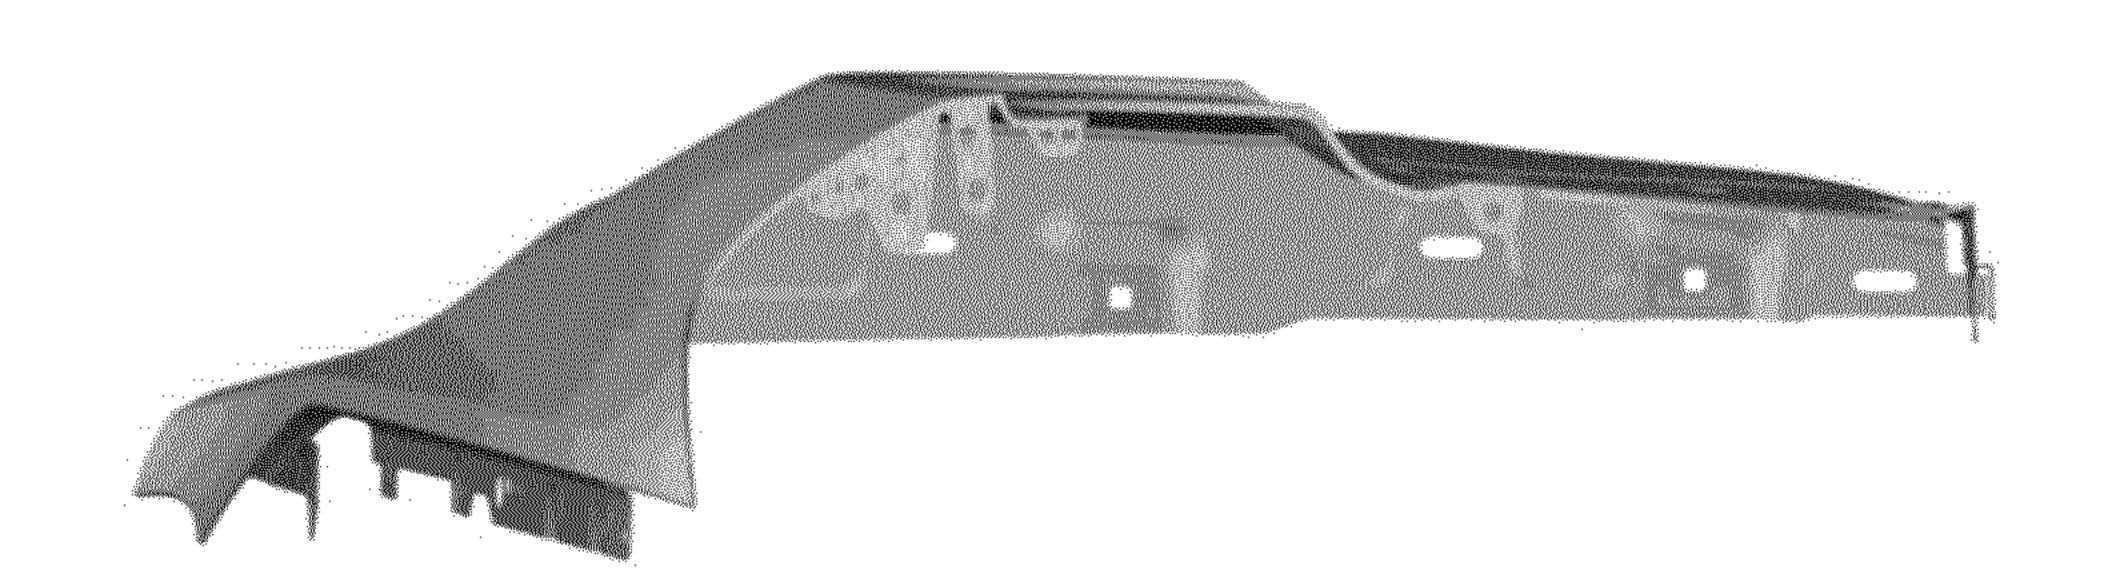

Application Ser. No. 29/630,695, filed herewith and entitled

"Vehicle, Toy, and/or Replicas Thereof". FIG. 1 is a front view of a front fender for a vehicle

according to the design; FIG. 2 is a left, front perspective view thereof;

FIG. 3 is a right, front perspective view thereof;

FIG. 4 is a left side view thereof;

FIG. 5 is a right side view thereof;

FIG. 6 is a top view thereof;

FIG. 7 is a bottom view thereof; and,

FIG. 8 is a rear view thereof.

"Vehicle, Toy, and/or Replicas Thereof".
FIG. 1 is a front view of a front fender for a vehicle

according to the design:

FIG. 2 is a left, front perspective view thereof;

FIG. 3 is a right, front perspective view thereof;

FIG. 4 is a left side view thereof;

FIG. 5 is a right side view thereof;

FIG. 6 is a top view thereof;

FIG. 7 is a bottom view thereof; and,

FIG. 8 is a rear view thereof.