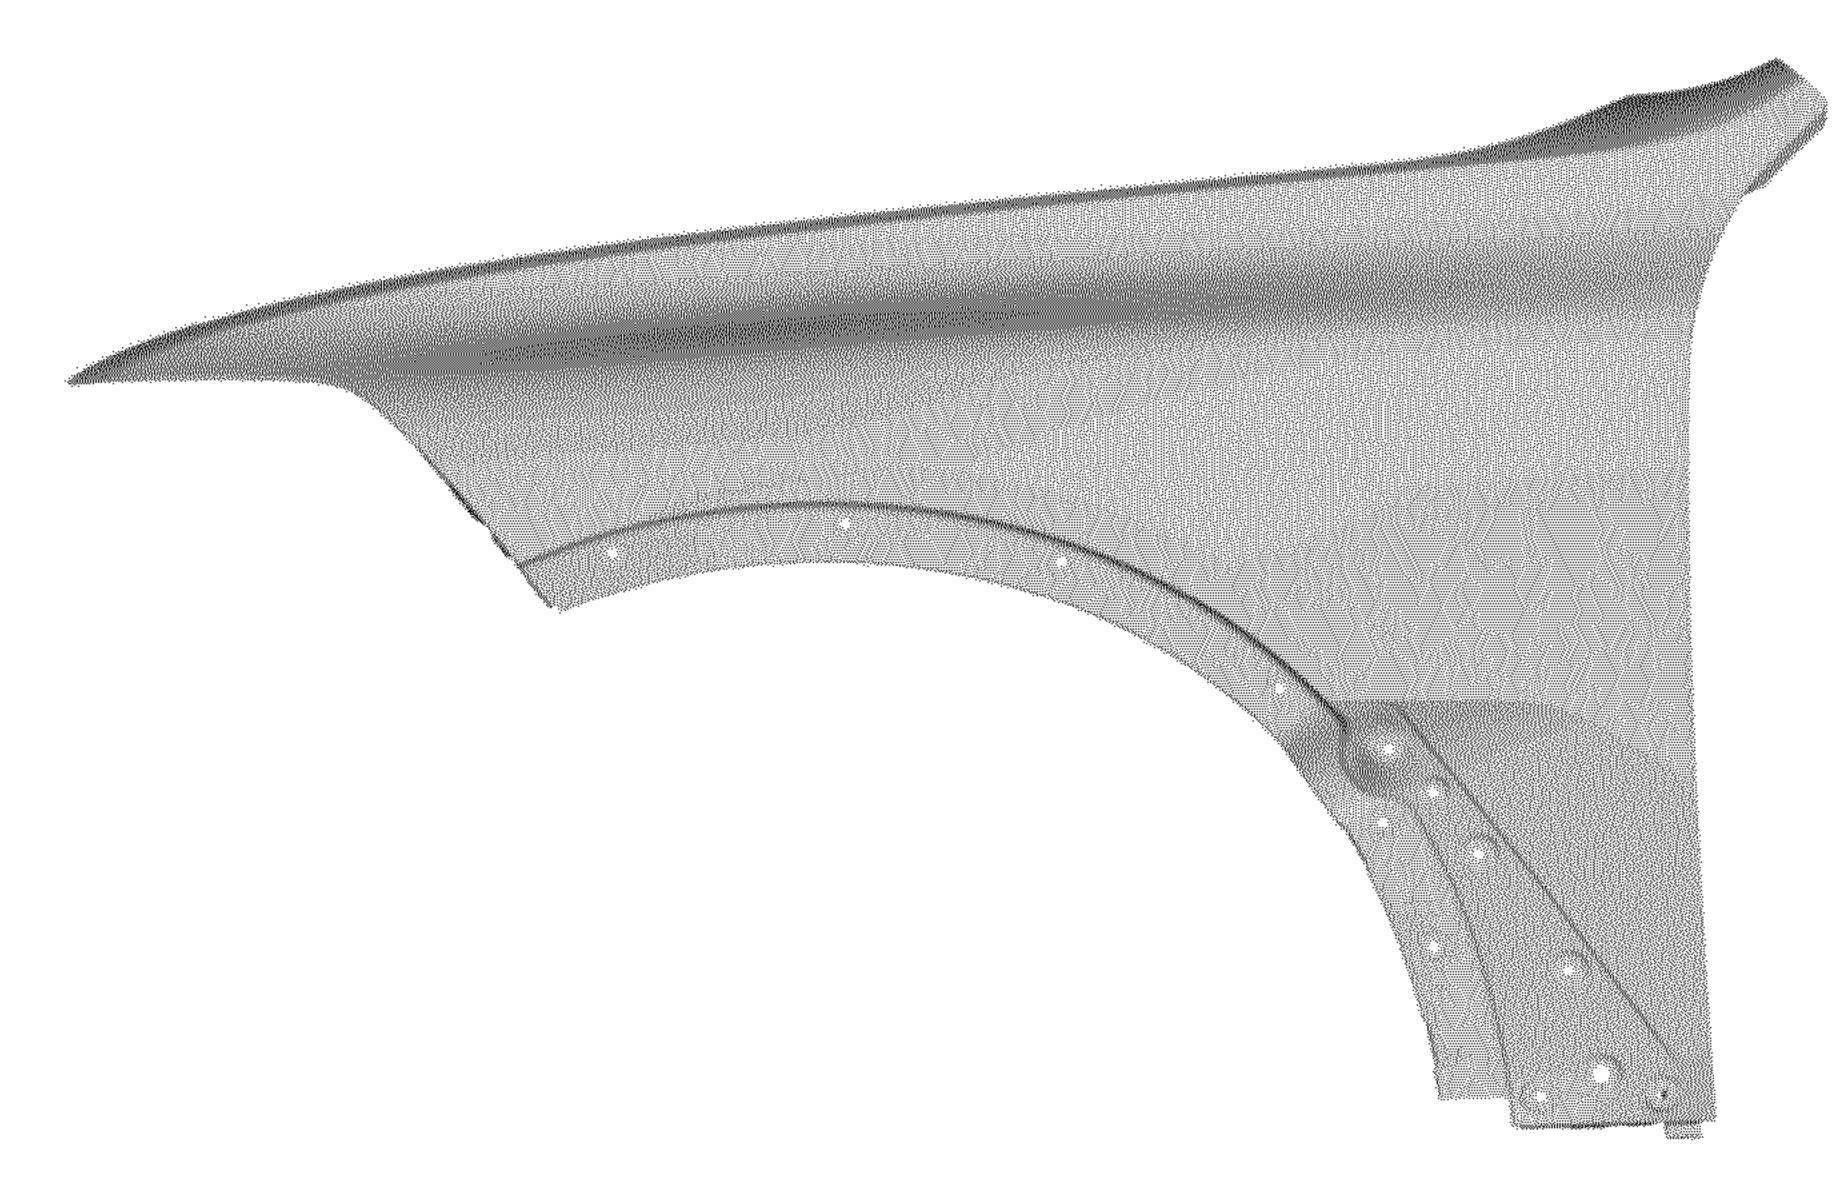

Application Ser. No. 29/630,695, filed herewith and entitled

"Vehicle, Toy, and/or Replicas Thereof". FIG. 1 is a front view of a front fender for a vehicle

according to the design; FIG. 2 is a left, front perspective view thereof;

FIG. 3 is a right, front perspective view thereof;

FIG. 4 is a left side view thereof;

FIG. 5 is a right side view thereof;

FIG. 6 is a top view thereof;

FIG. 7 is a bottom view thereof; and,

FIG. 8 is a rear view thereof.