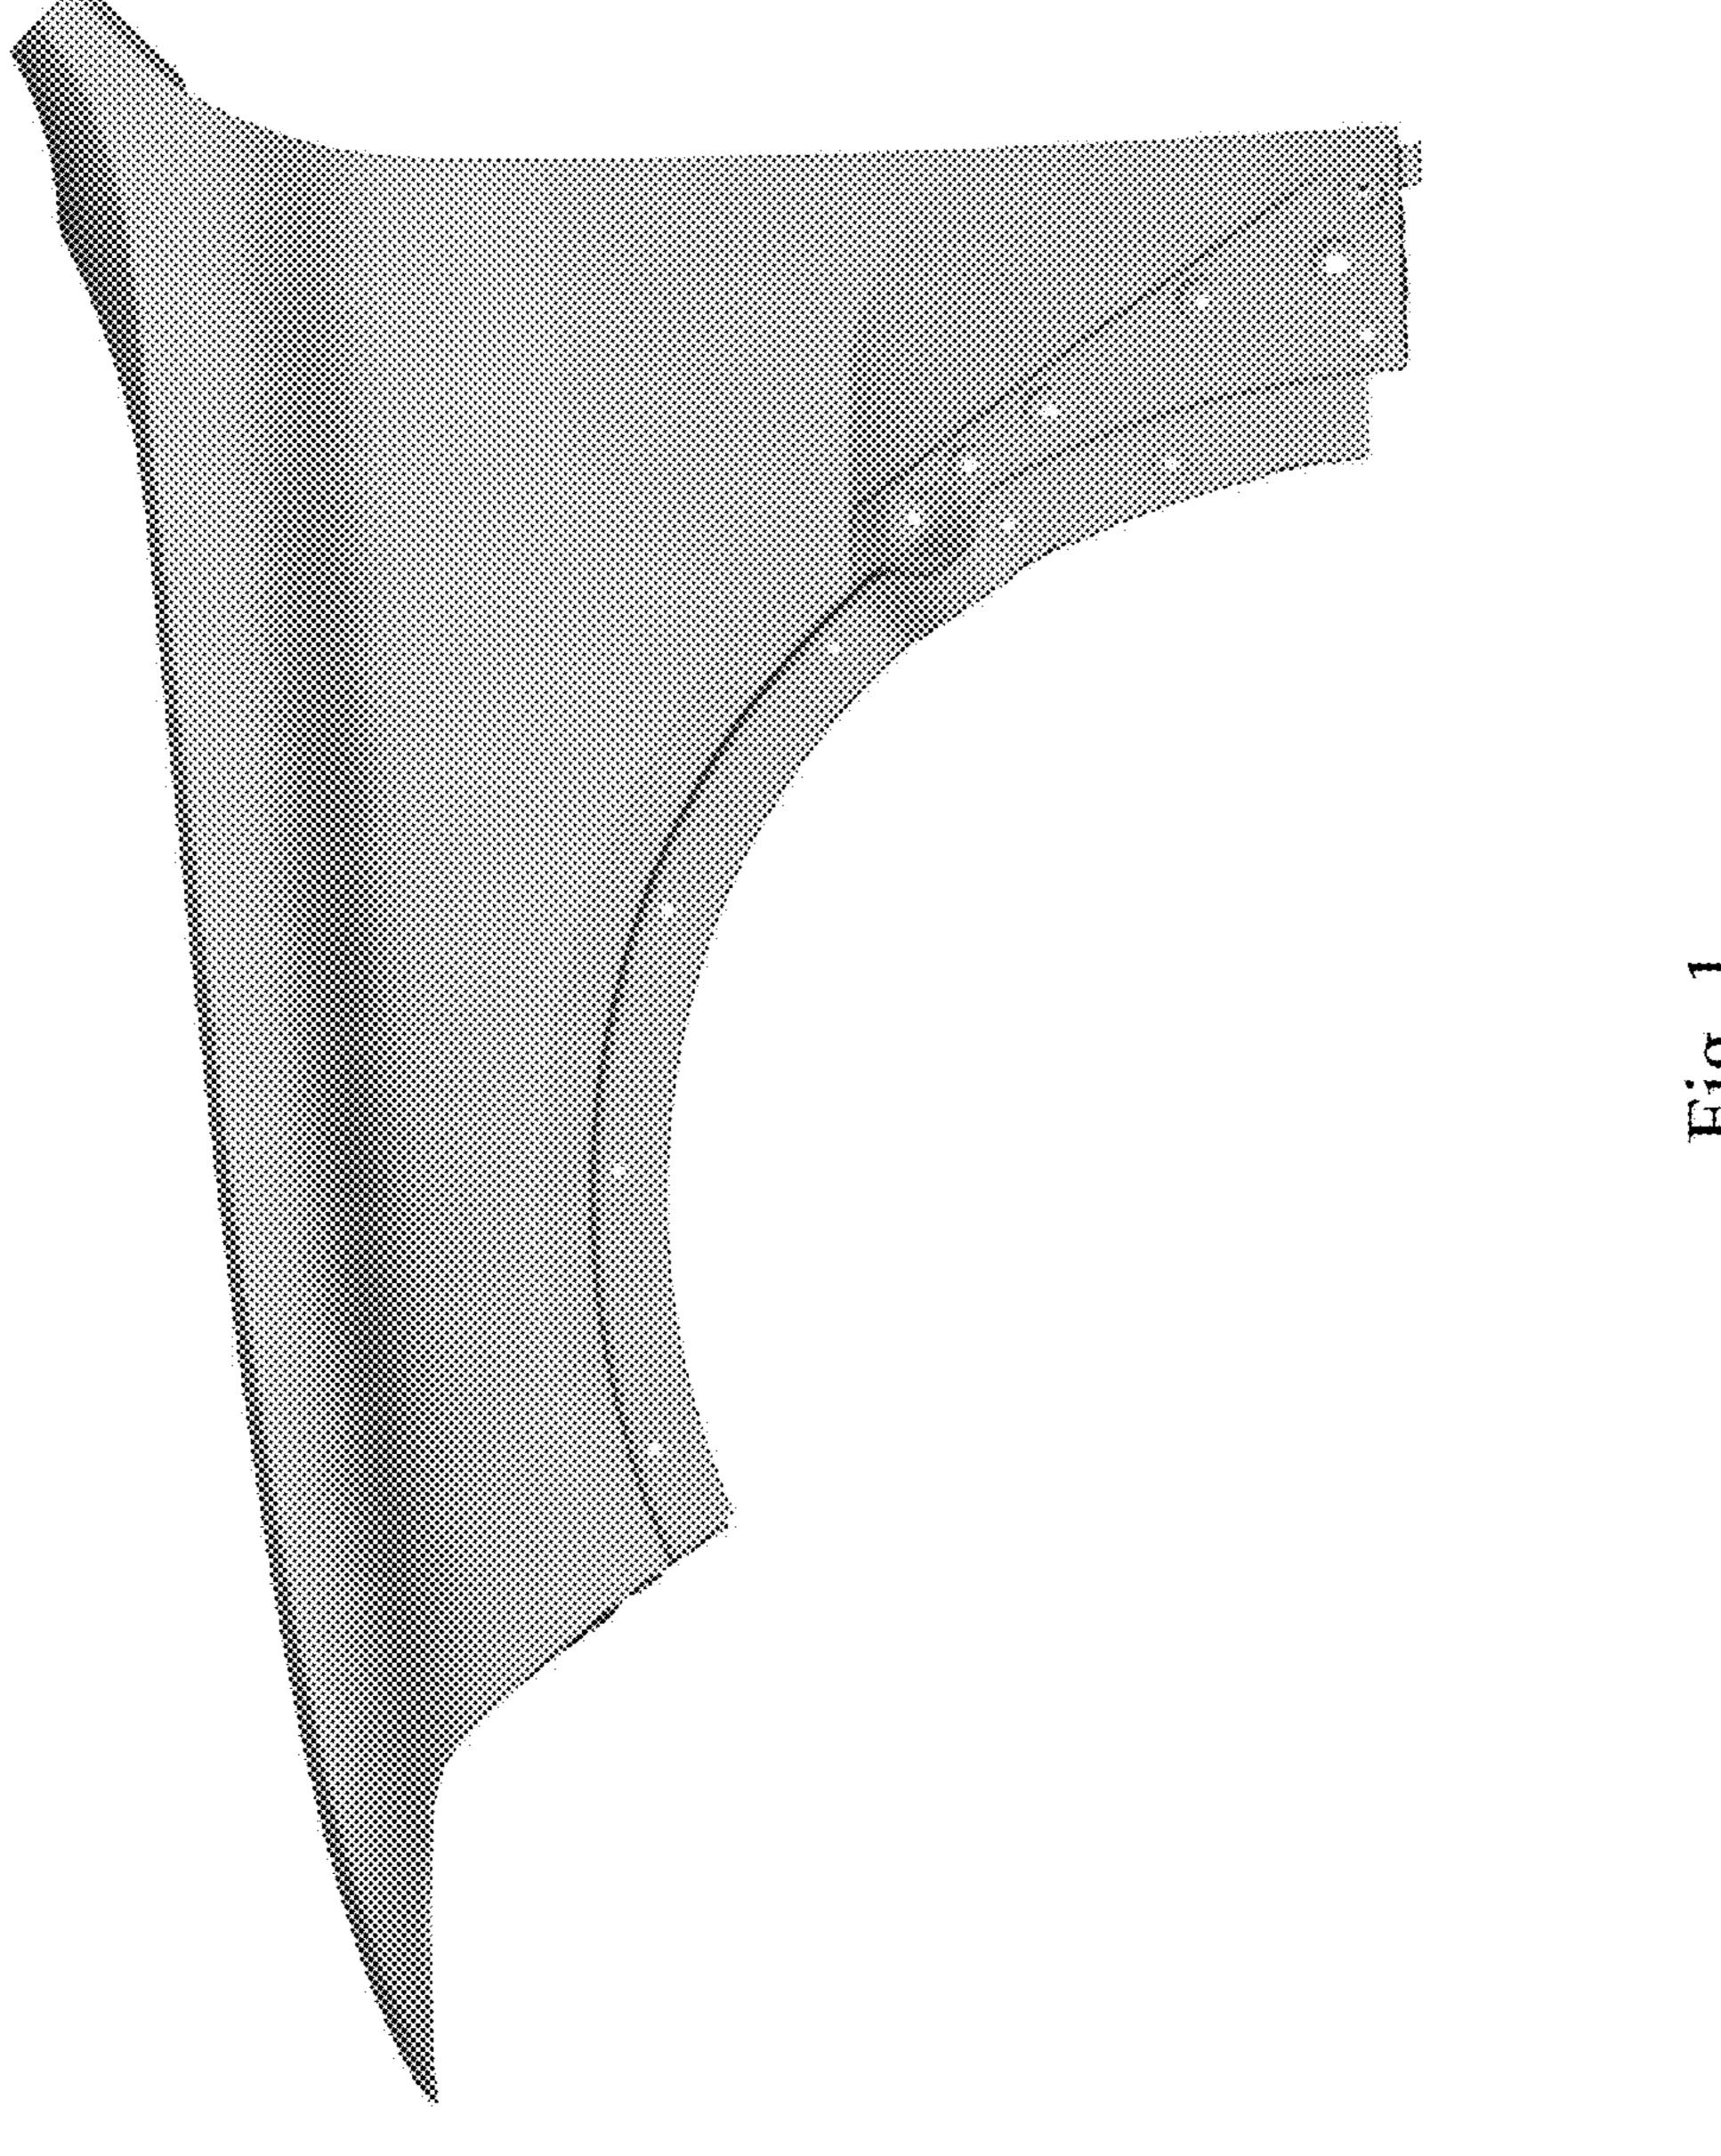

Application Ser. No. 29/630,695, filed herewith and entitled

"Vehicle, Toy, and/or Replicas Thereof". FIG. 1 is a front view of a front fender for a vehicle

according to the design; FIG. 2 is a left, front perspective view thereof;

FIG. 3 is a right, front perspective view thereof;

FIG. 4 is a left side view thereof;

FIG. 5 is a right side view thereof;

FIG. 6 is a top view thereof;

FIG. 7 is a bottom view thereof; and,

FIG. 8 is a rear view thereof.