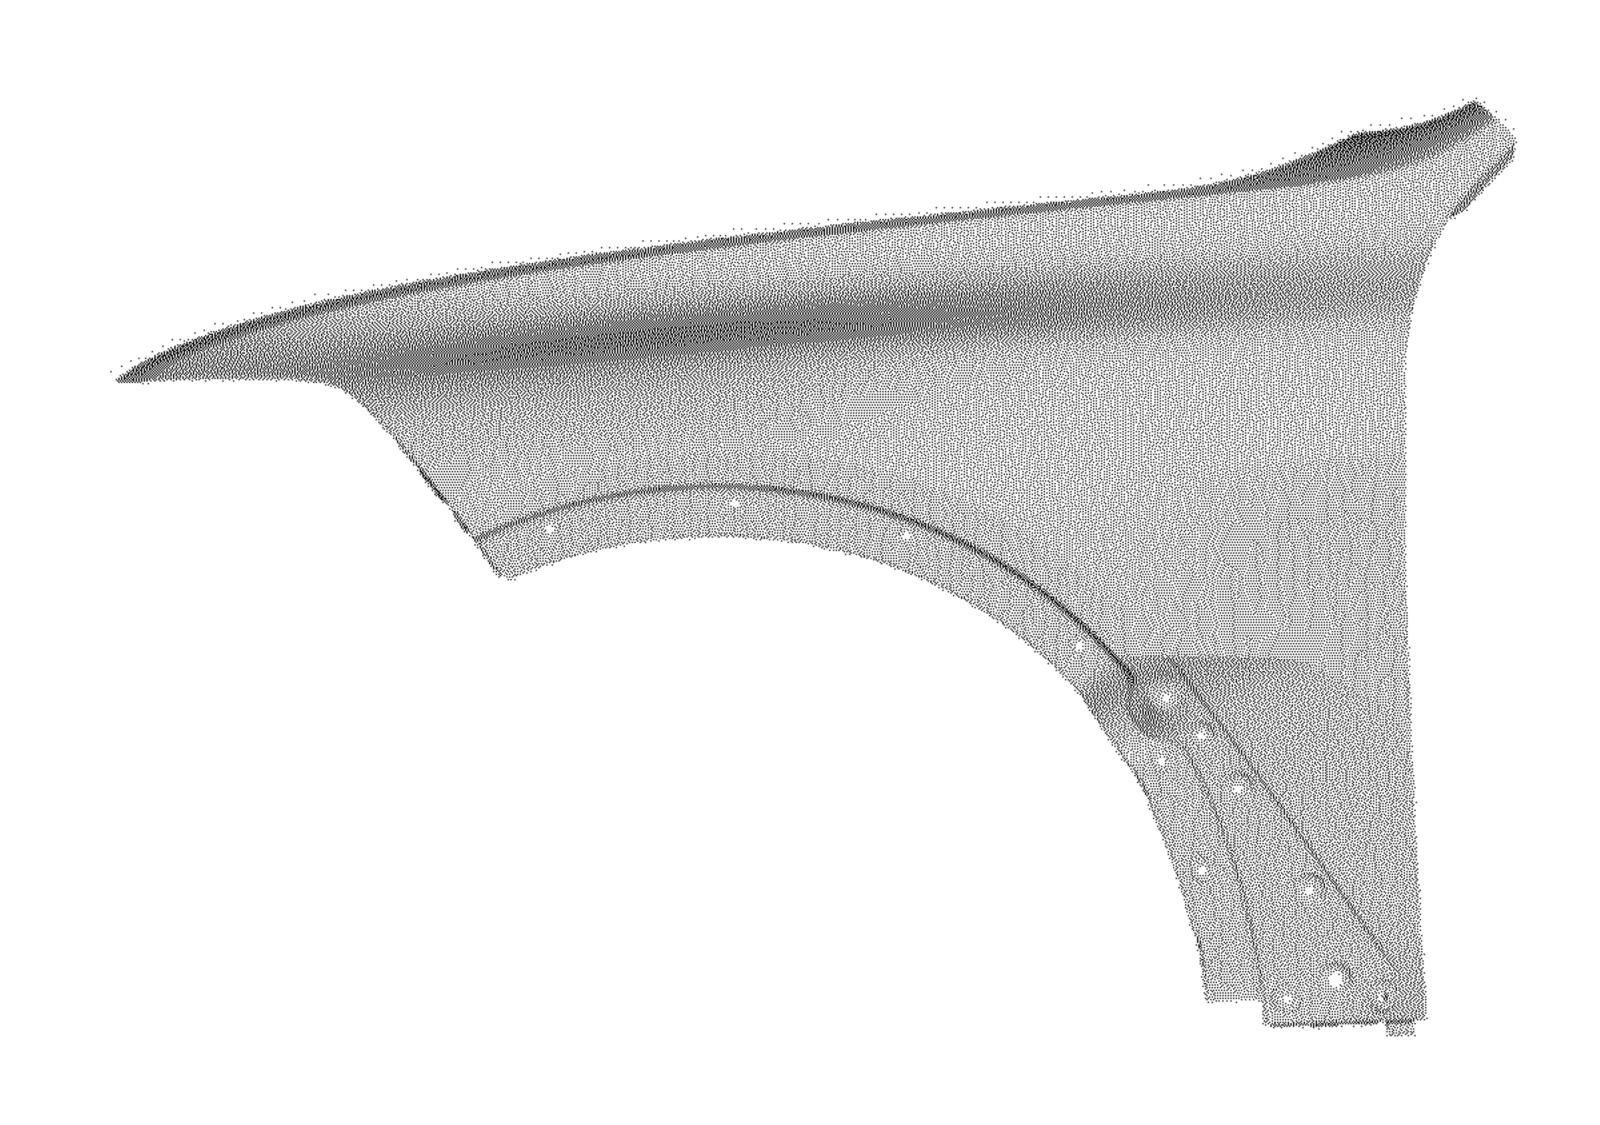

Application Ser. No. 29/630,695, filed herewith and entitled

"Vehicle, Toy, and/or Replicas Thereof". FIG. 1 is a front view of a front fender for a vehicle

according to the design; FIG. 2 is a left, front perspective view thereof;

FIG. 3 is a right, front perspective view thereof;

FIG. 4 is a left side view thereof;

FIG. 5 is a right side view thereof;

FIG. 6 is a top view thereof;

FIG. 7 is a bottom view thereof; and,

FIG. 8 is a rear view thereof.

FIG. 4 is a left side view thereof;

FIG. 5 is a right side view thereof;

FIG. 6 is a top view thereof;

FIG. 7 is a bottom view thereof; and,

FIG. 8 is a rear view thereof.