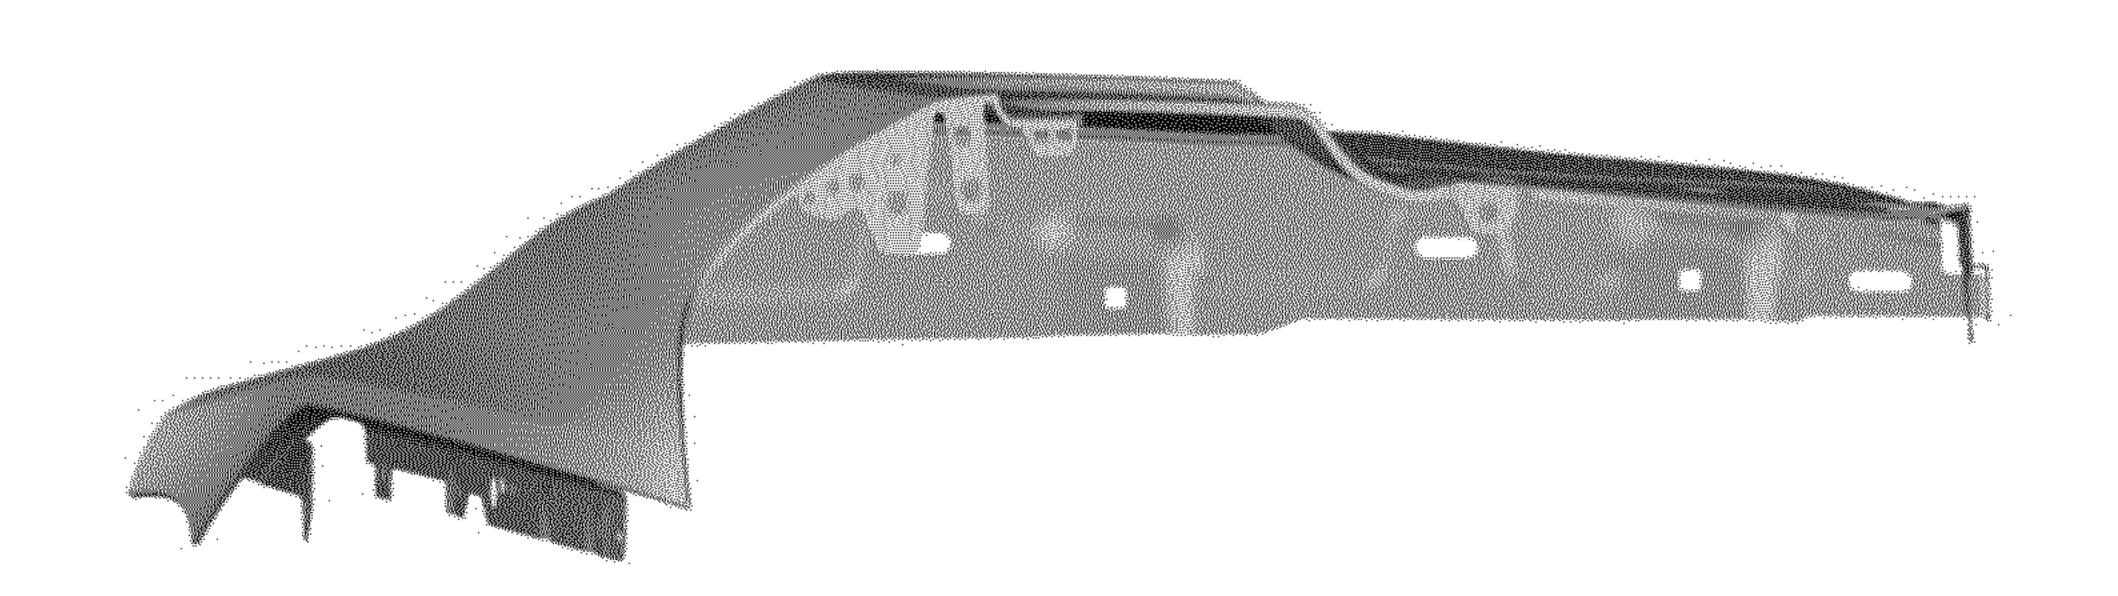

FIG. 3 is a right, front perspective view thereof;

FIG. 4 is a left side view thereof;

FIG. 5 is a right side view thereof;

FIG. 6 is a top view thereof;

FIG. 7 is a bottom view thereof; and,

FIG. 8 is a rear view thereof.