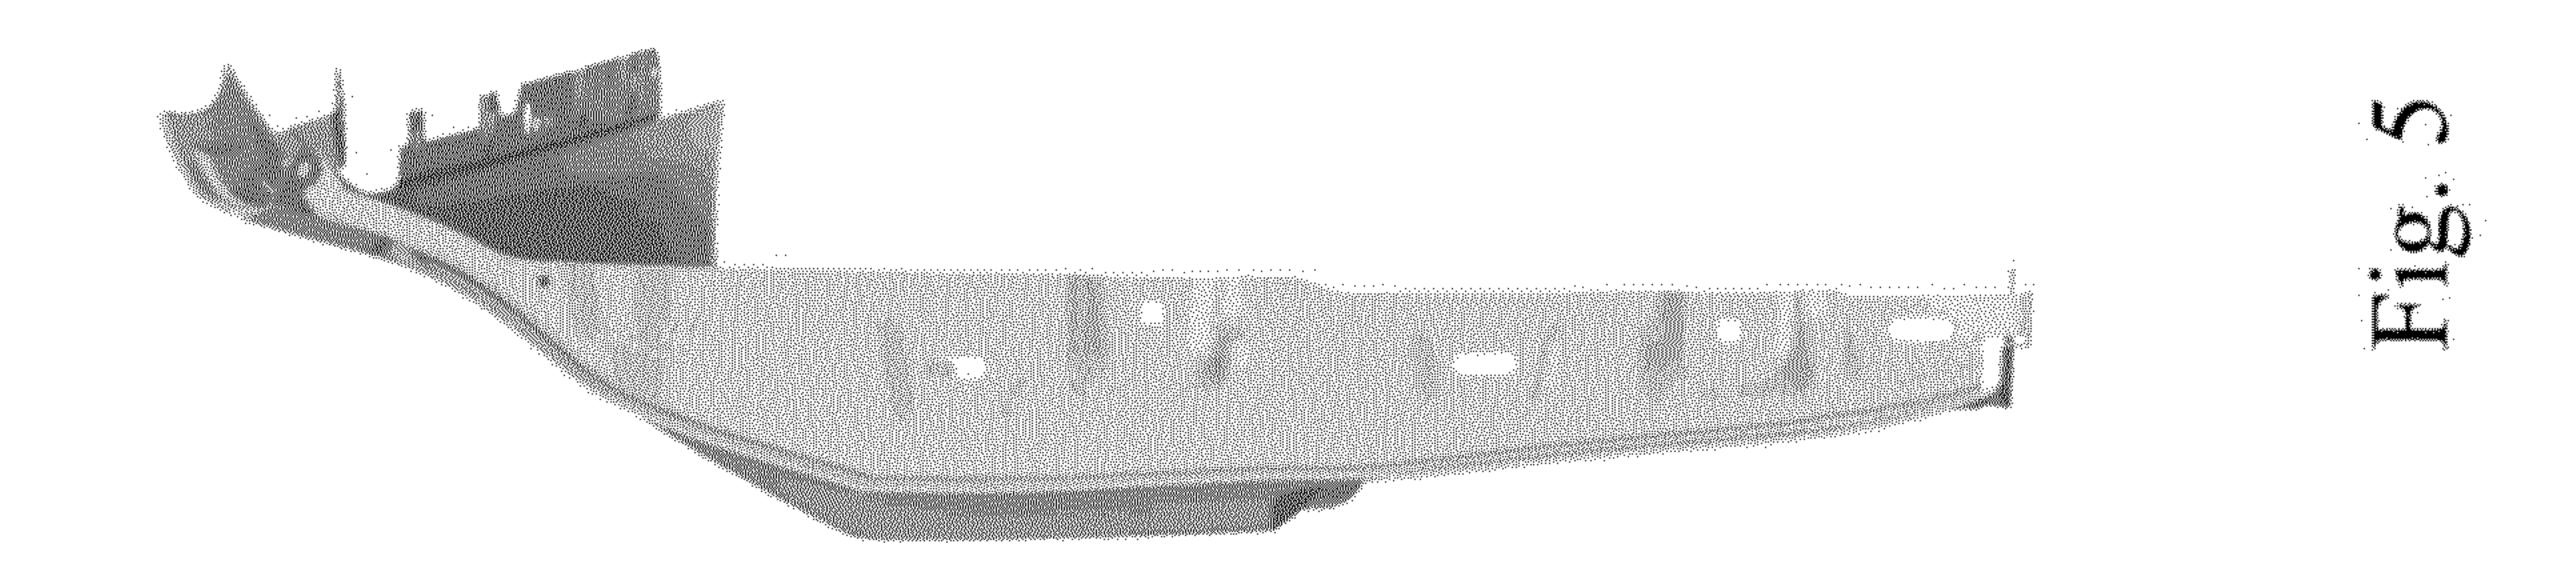

FIG. 3 is a right, front perspective view thereof;

FIG. 4 is a left side view thereof;

FIG. 5 is a right side view thereof;

FIG. 6 is a top view thereof;

FIG. 7 is a bottom view thereof; and,

FIG. 8 is a rear view thereof.

FIG. 4 is a left side view thereof;

FIG. 5 is a right side view thereof;

FIG. 6 is a top view thereof;

FIG. 7 is a bottom view thereof; and,

FIG. 8 is a rear view thereof.