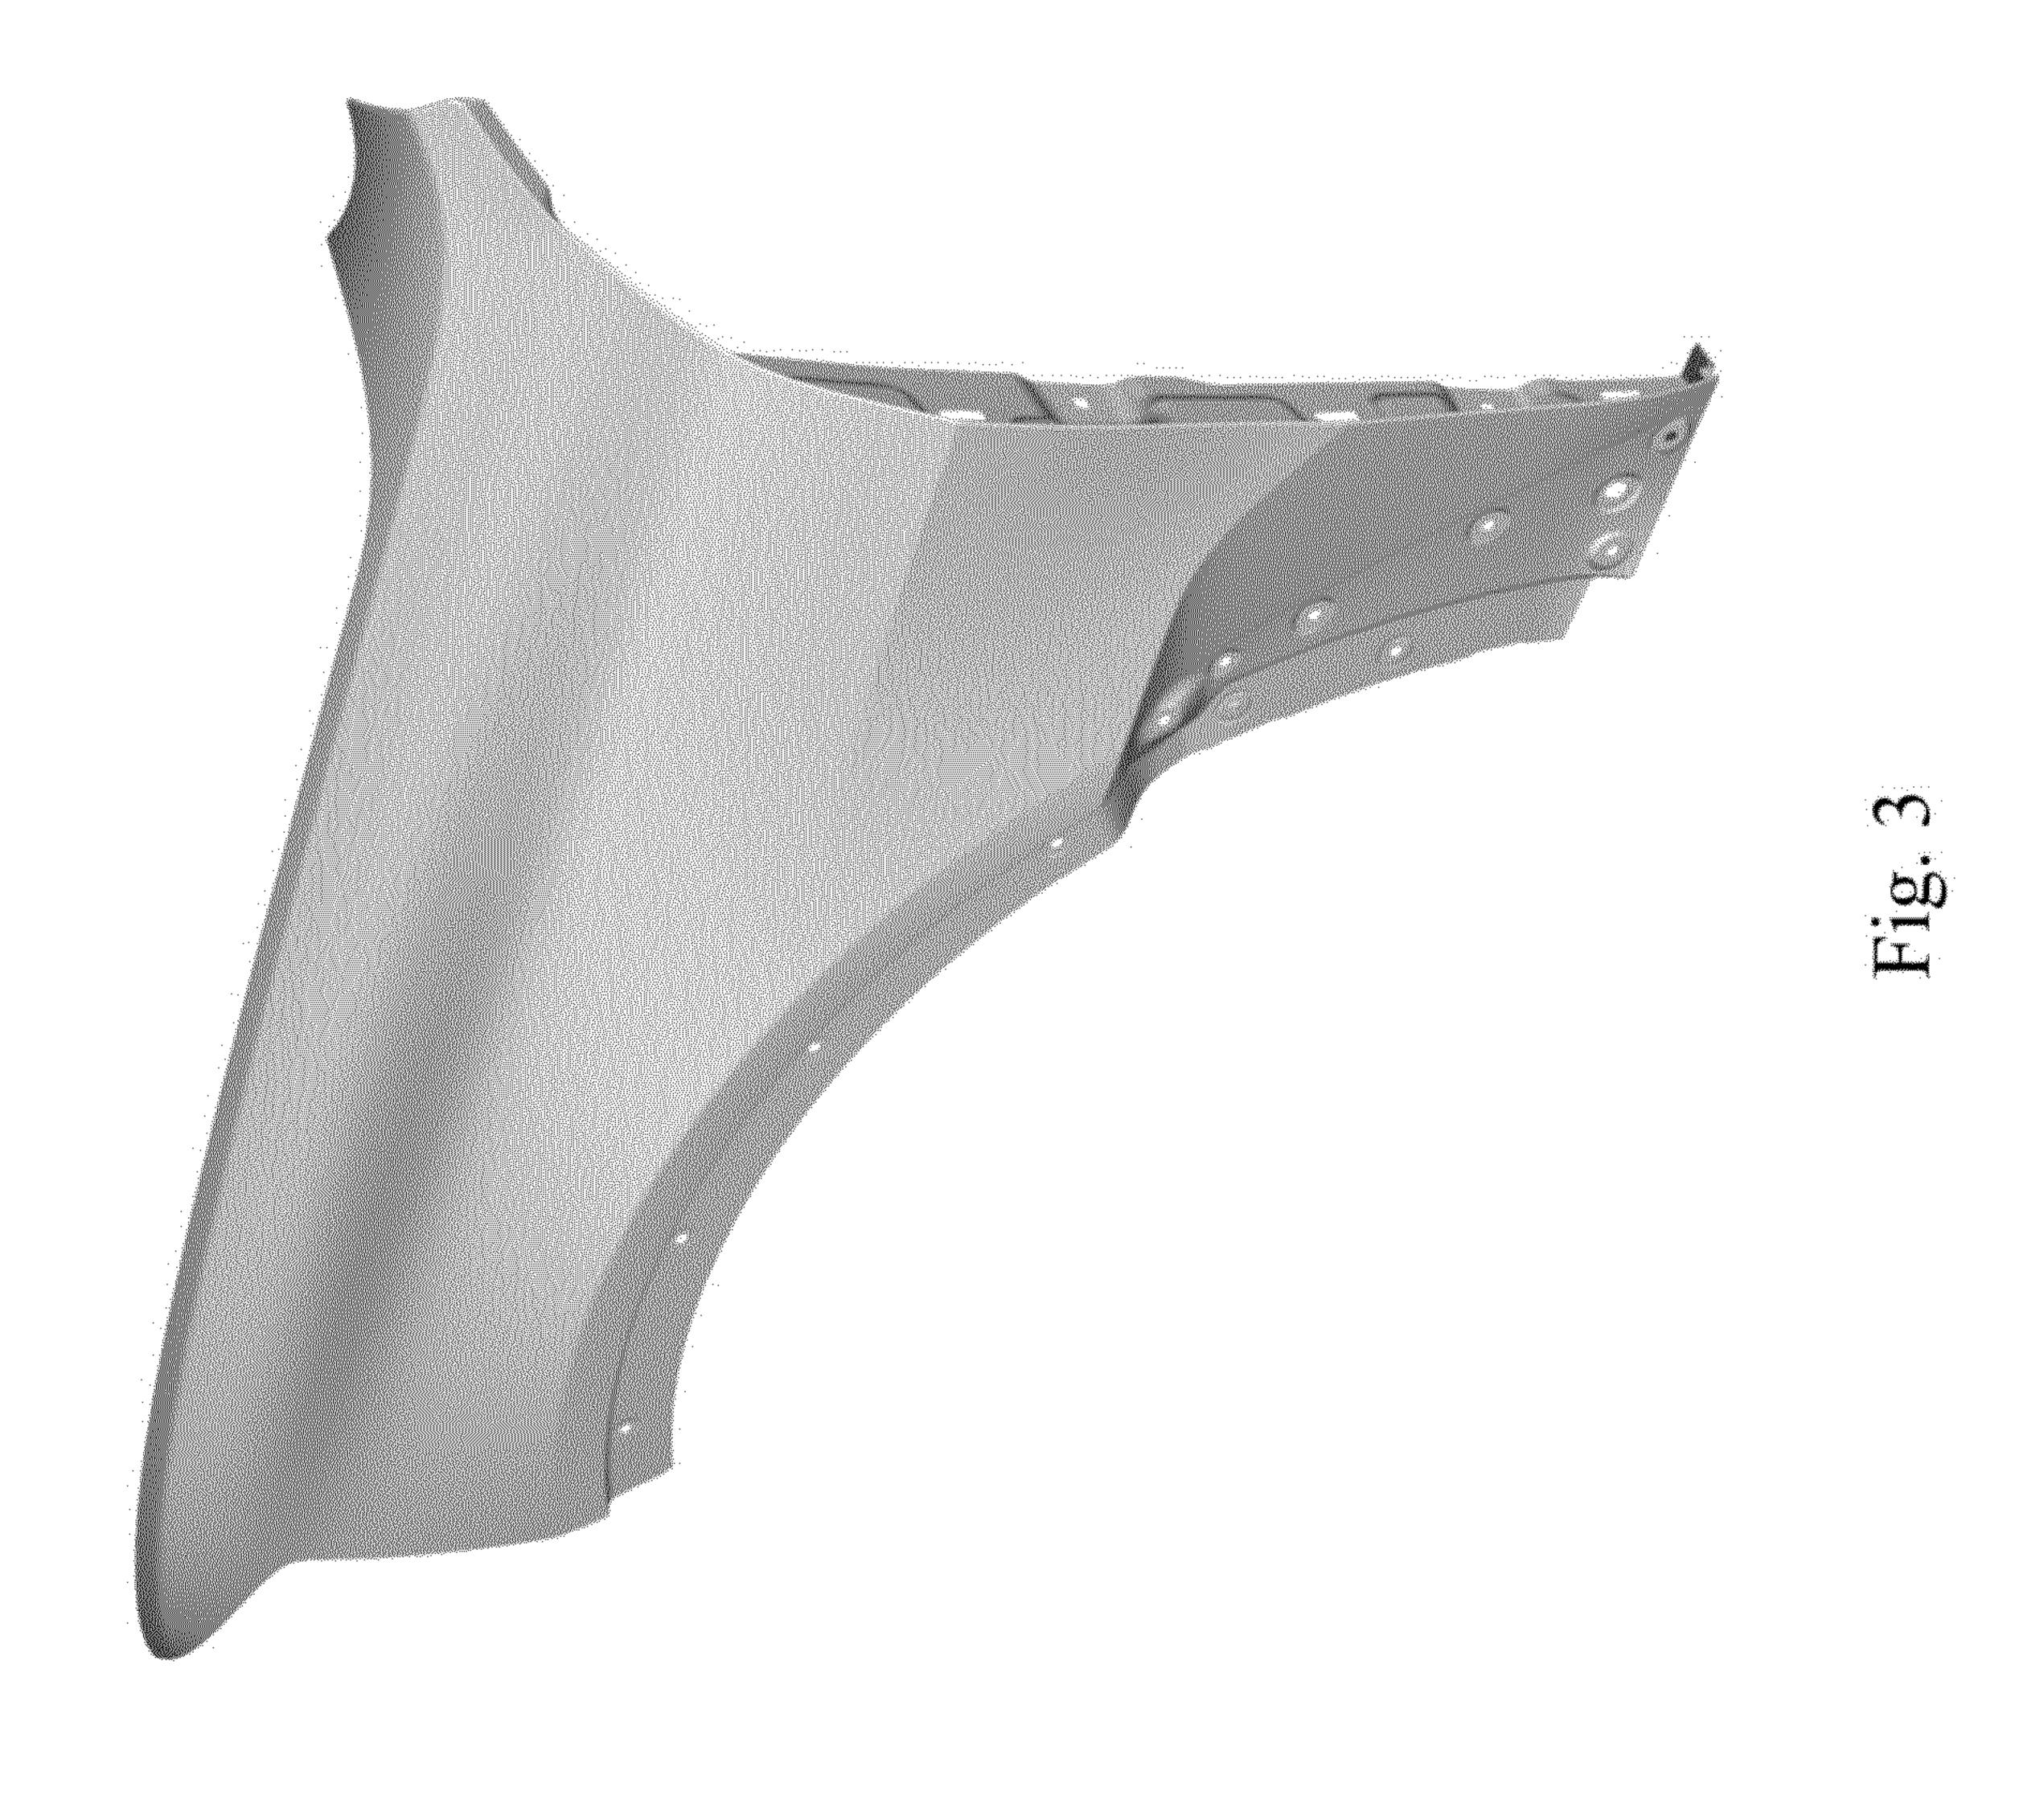

FIG. 3 is a right, front perspective view thereof;

FIG. 4 is a left side view thereof;

FIG. 5 is a right side view thereof;

FIG. 6 is a top view thereof;

FIG. 7 is a bottom view thereof; and,

FIG. 8 is a rear view thereof.