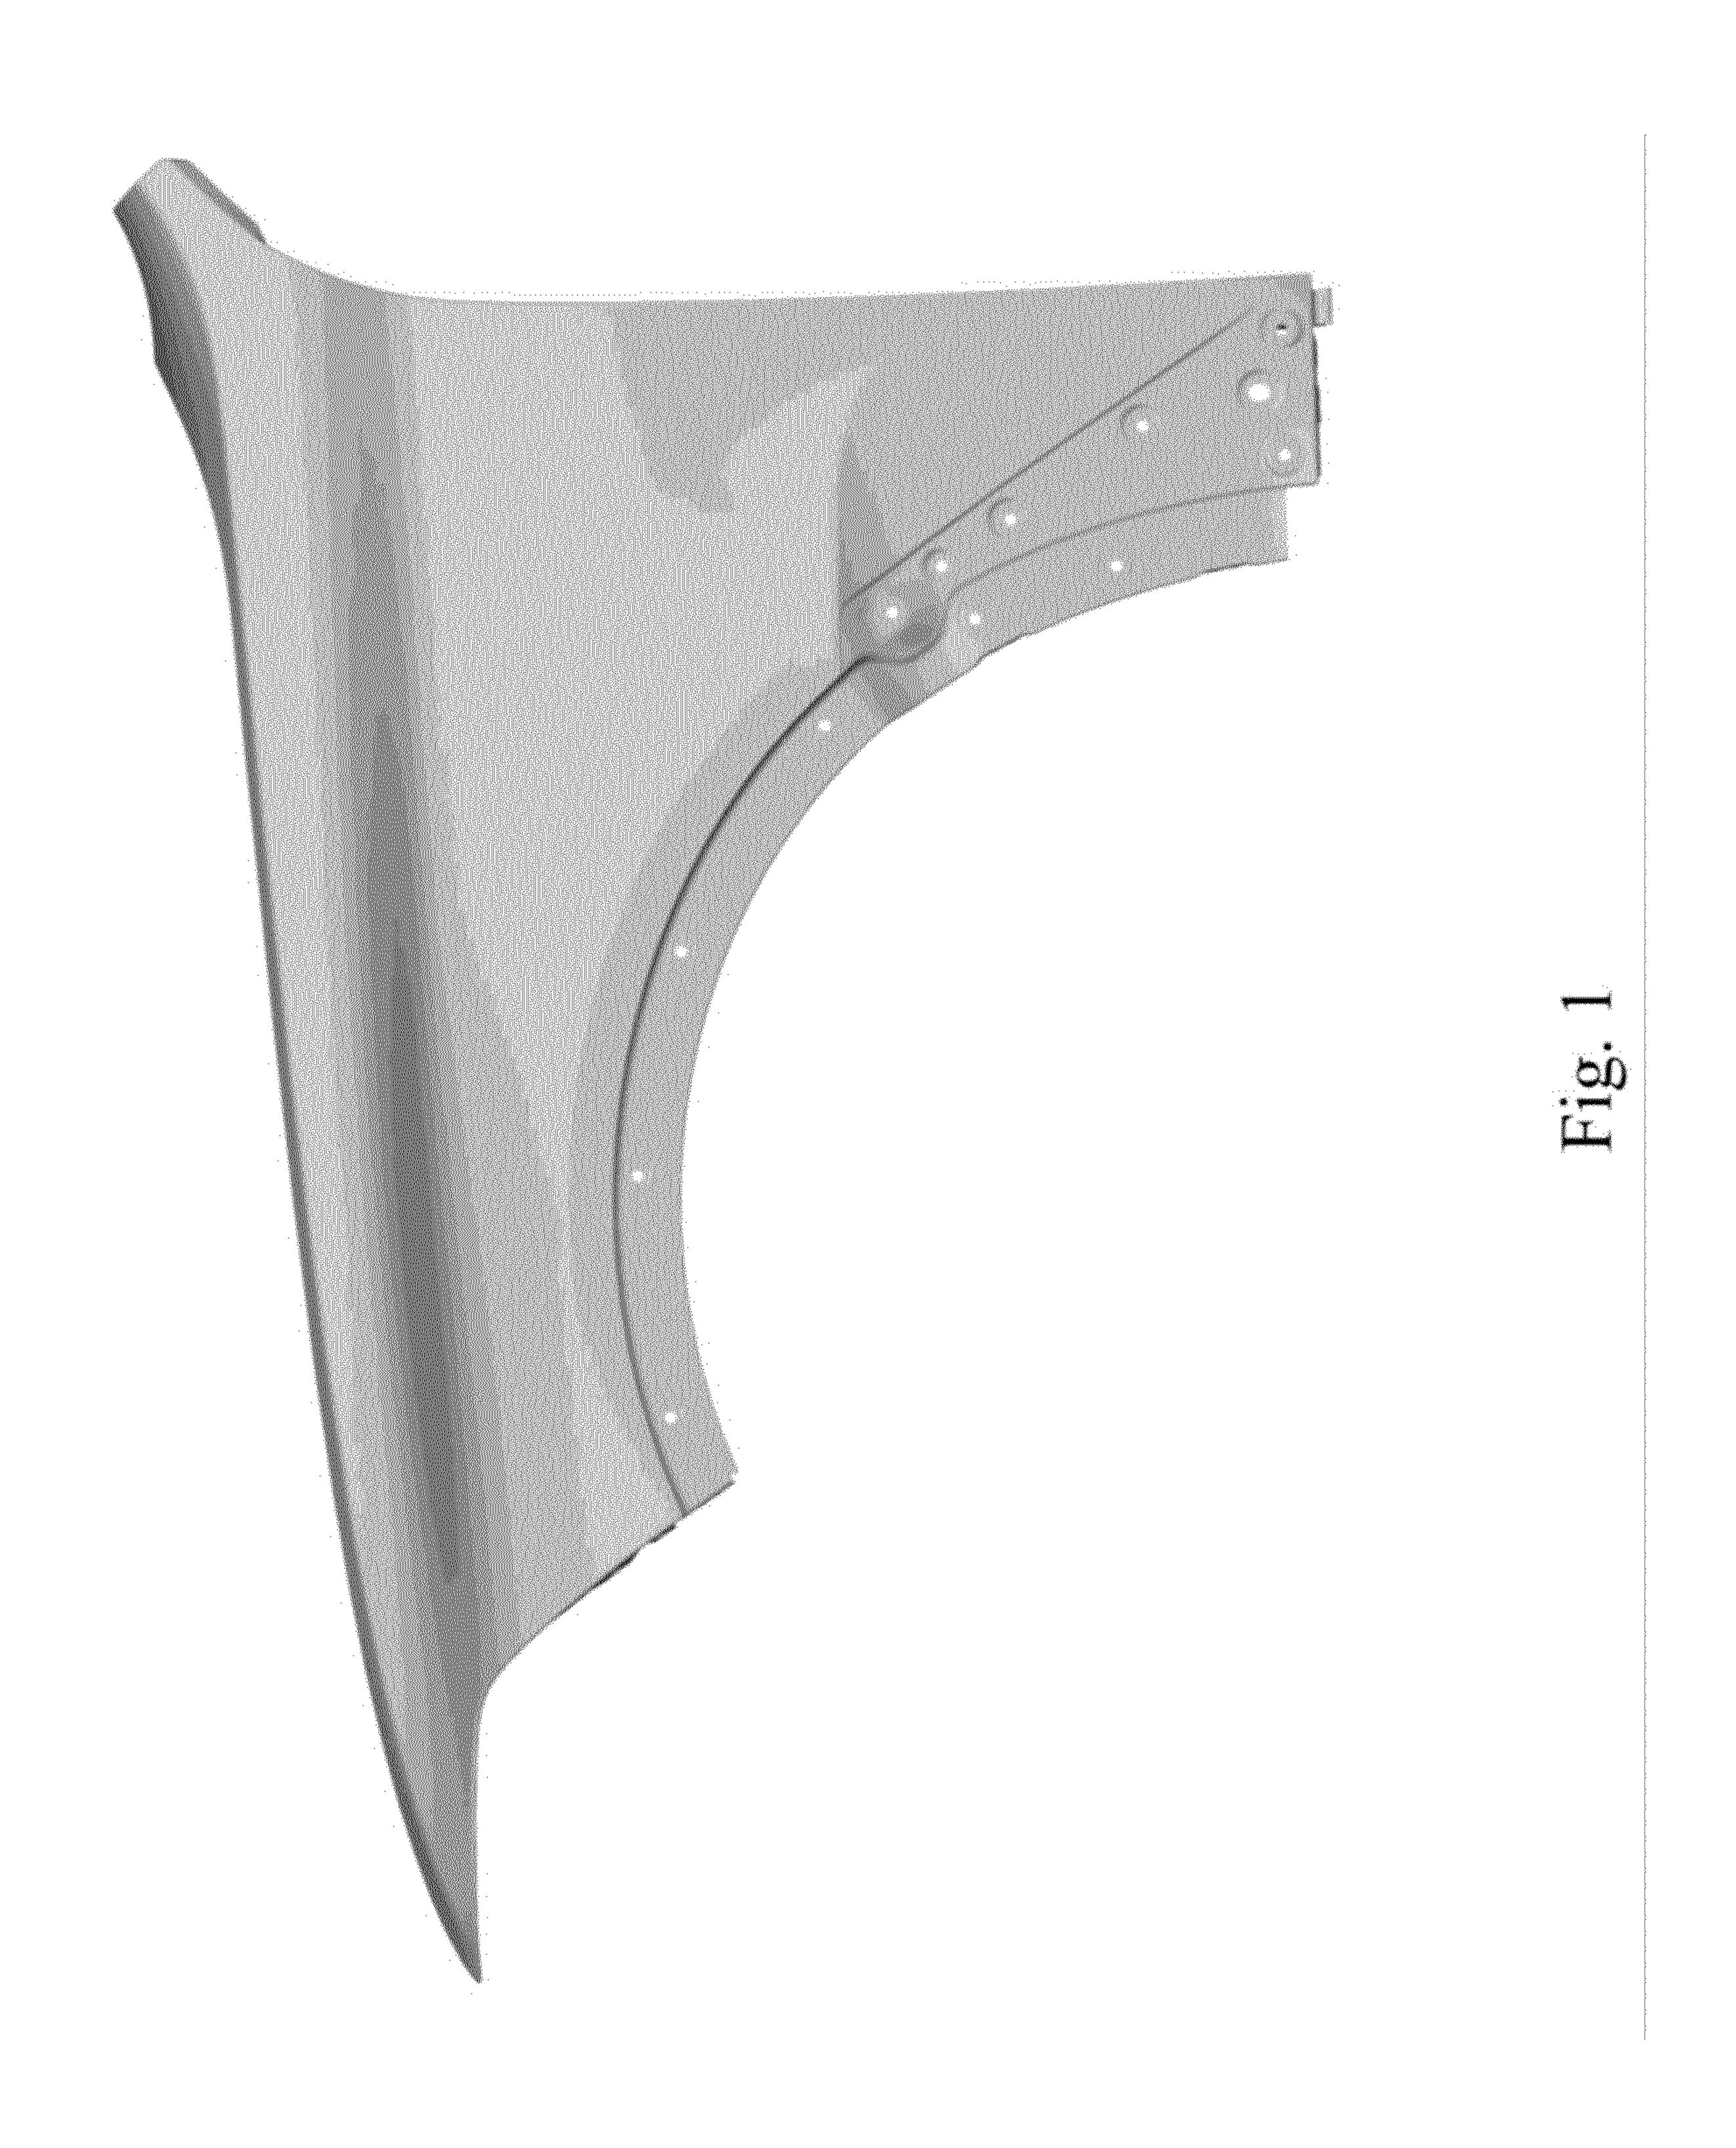

Application Ser. No. 29/630,695, filed herewith and entitled

"Vehicle, Toy, and/or Replicas Thereof". FIG. 1 is a front view of a front fender for a vehicle

according to the design; FIG. 2 is a left, front perspective view thereof;

"Vehicle, Toy, and/or Replicas Thereof".
FIG. 1 is a front view of a front fender for a vehicle

according to the design:

FIG. 2 is a left, front perspective view thereof;

FIG. 3 is a right, front perspective view thereof;