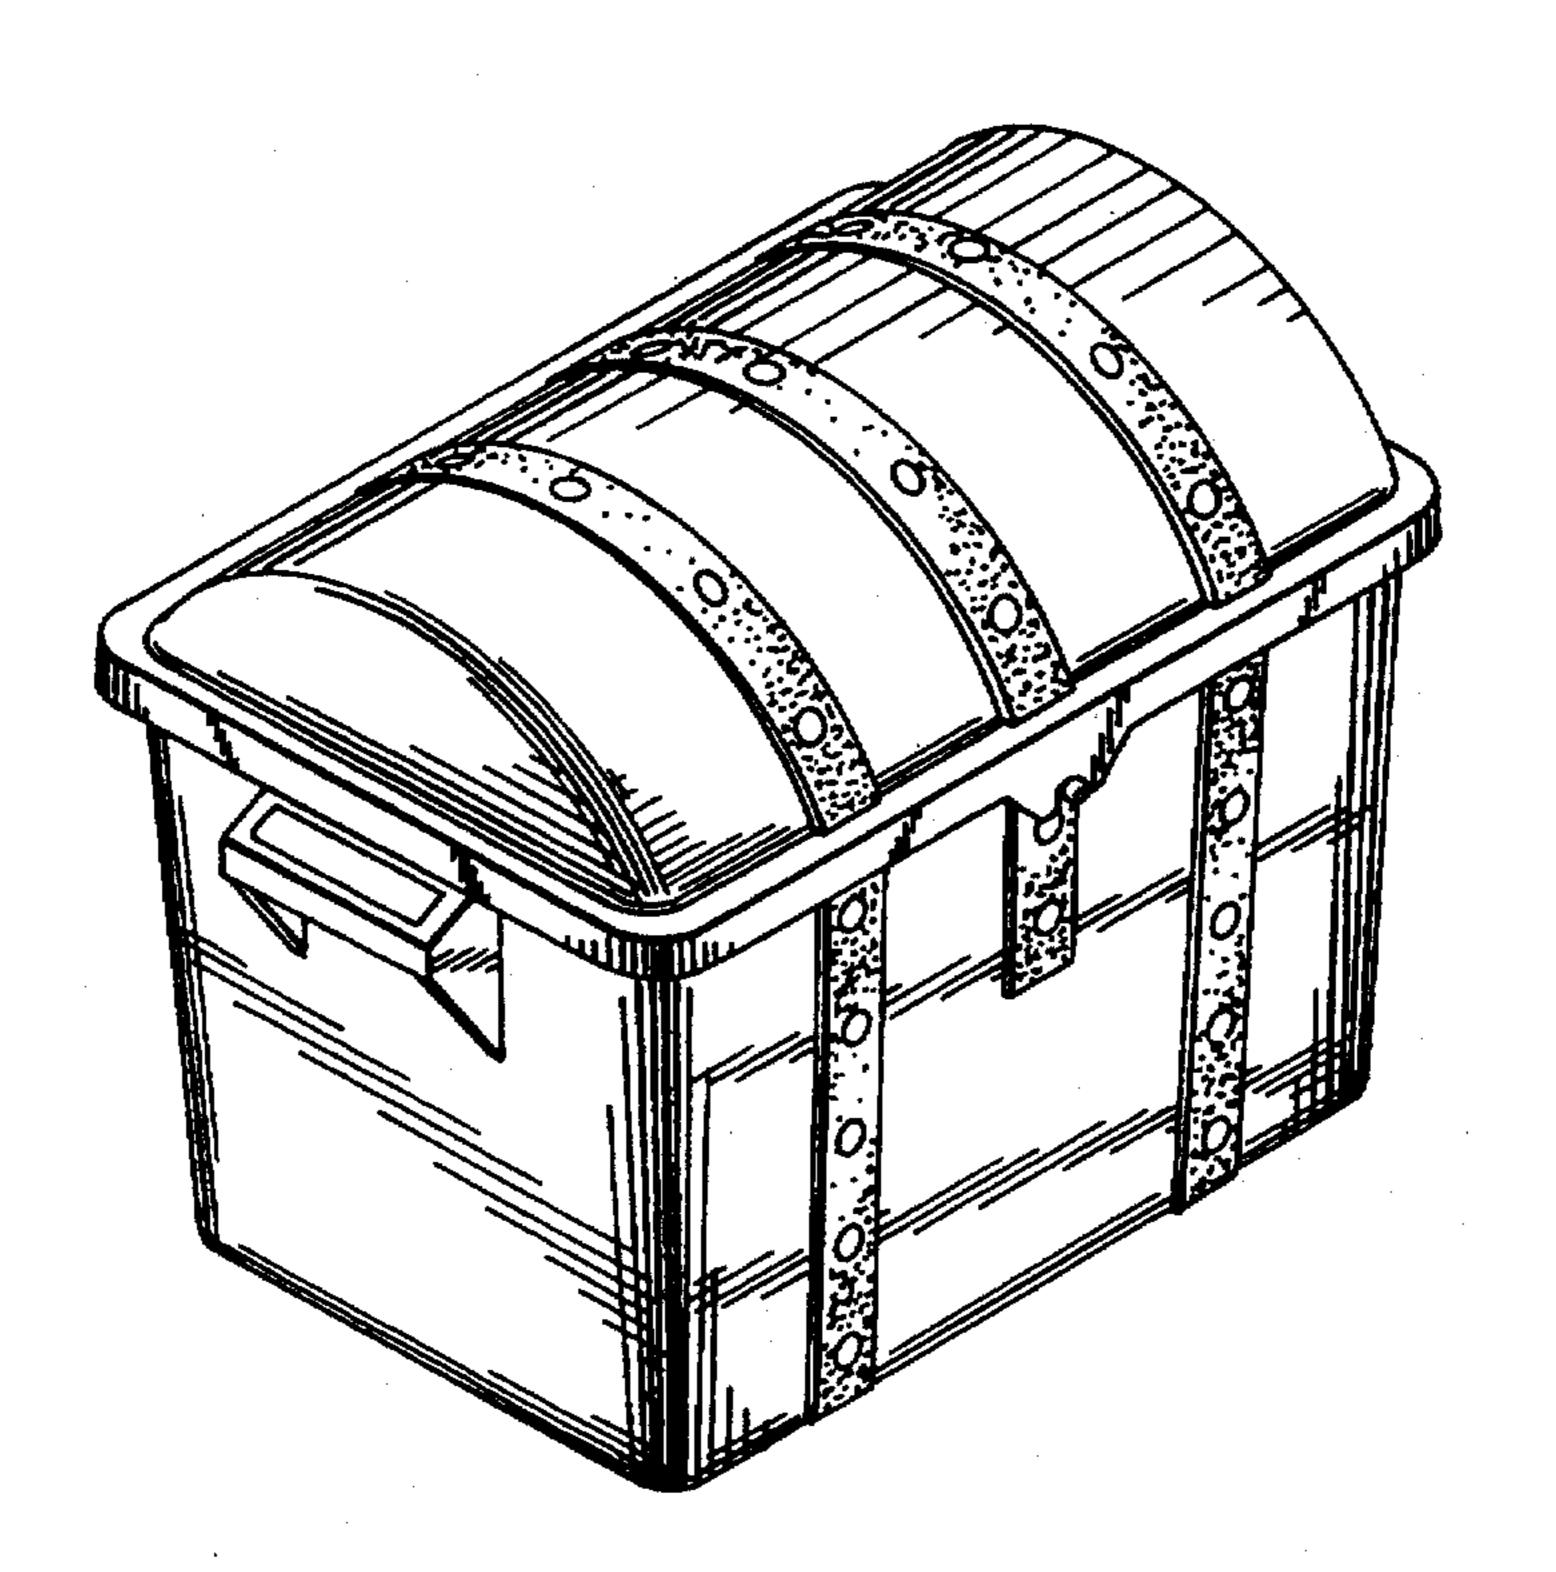

### [45] Date of Patent: \*\* Jan. 17, 1995

| [54]                                                                                                                                                                                                                                                                                                                                                                                                                                                                                  | [54] CRAYON CONTAINER |                                                                                                                                                                                                                | D. 327,185 6/1992 Ryaa                                                                                                                                                                                                                                                                                                                                                      |
|---------------------------------------------------------------------------------------------------------------------------------------------------------------------------------------------------------------------------------------------------------------------------------------------------------------------------------------------------------------------------------------------------------------------------------------------------------------------------------------|-----------------------|----------------------------------------------------------------------------------------------------------------------------------------------------------------------------------------------------------------|-----------------------------------------------------------------------------------------------------------------------------------------------------------------------------------------------------------------------------------------------------------------------------------------------------------------------------------------------------------------------------|
| [75]                                                                                                                                                                                                                                                                                                                                                                                                                                                                                  | Inventors:            | Charles W. Dietterich, Brodheadsville; Anne M. Franckic, Bethlehem, both of Pa.                                                                                                                                | D. 334,662 4/1993 van Berne                                                                                                                                                                                                                                                                                                                                                 |
| [73]                                                                                                                                                                                                                                                                                                                                                                                                                                                                                  | Assignee:             | Binney & Smith Inc., Easton, Pa.                                                                                                                                                                               | 4,136,773 1/1979 Booth                                                                                                                                                                                                                                                                                                                                                      |
| [**]                                                                                                                                                                                                                                                                                                                                                                                                                                                                                  | Term:                 | 14 Years                                                                                                                                                                                                       | 5,064,088 11/1991 Steffes                                                                                                                                                                                                                                                                                                                                                   |
| [21]                                                                                                                                                                                                                                                                                                                                                                                                                                                                                  | Appl. No.:            | 7,373                                                                                                                                                                                                          | Primary Examiner—Martie Thompson                                                                                                                                                                                                                                                                                                                                            |
| [22]                                                                                                                                                                                                                                                                                                                                                                                                                                                                                  | Filed:                | Арг. 21, 1993                                                                                                                                                                                                  | Attorney, Agent, or Firm-Leydig, Voit & Mayer, Ltd.                                                                                                                                                                                                                                                                                                                         |
| [52]                                                                                                                                                                                                                                                                                                                                                                                                                                                                                  | U.S. Cl               | <b>D19/82;</b> D3/272; D9/327; D19/85                                                                                                                                                                          | [57] CLAIM                                                                                                                                                                                                                                                                                                                                                                  |
| [58] Field of Search                                                                                                                                                                                                                                                                                                                                                                                                                                                                  |                       | arch                                                                                                                                                                                                           | The ornamental design for a crayon container, as shown and described.                                                                                                                                                                                                                                                                                                       |
|                                                                                                                                                                                                                                                                                                                                                                                                                                                                                       |                       | 35, 36; D6/440, 432; 190/19, 25, 27                                                                                                                                                                            | DESCRIPTION                                                                                                                                                                                                                                                                                                                                                                 |
| [56] References Cited                                                                                                                                                                                                                                                                                                                                                                                                                                                                 |                       | References Cited                                                                                                                                                                                               | FIG. 1 is a left front perspective view of the crayon                                                                                                                                                                                                                                                                                                                       |
| U.S. PATENT DOCUMENTS                                                                                                                                                                                                                                                                                                                                                                                                                                                                 |                       |                                                                                                                                                                                                                | container;                                                                                                                                                                                                                                                                                                                                                                  |
| D. 58,954       9/1921       Tait       D9/327         D. 73,616       10/1927       McKeon       D3/272         D. 86,454       3/1932       Hawkins       D3/272         D. 116,074       8/1939       Worth et al.       D3/272         D. 170,621       10/1953       Barringer       D6/440         D. 228,820       10/1973       Day et al.       D19/6         D. 253,179       10/1979       Bosler       D19/82         D. 282,032       1/1986       Lemmeyer       D6/440 |                       | 1927 McKeon       D3/272 X         1932 Hawkins       D3/272         1939 Worth et al.       D3/272 X         1953 Barringer       D6/440         1973 Day et al.       D19/6         1979 Bosler       D19/82 | FIG. 2 is a front elevational view thereof; FIG. 3 is a left side elevational view thereof; FIG. 4 is a right side elevational view thereof; FIG. 5 is a rear elevational view thereof; FIG. 6 is a top plan view thereof; FIG. 7 is a bottom plan view thereof; and, FIG. 8 is a left front perspective view of the crayon container showing the lid in the open position. |