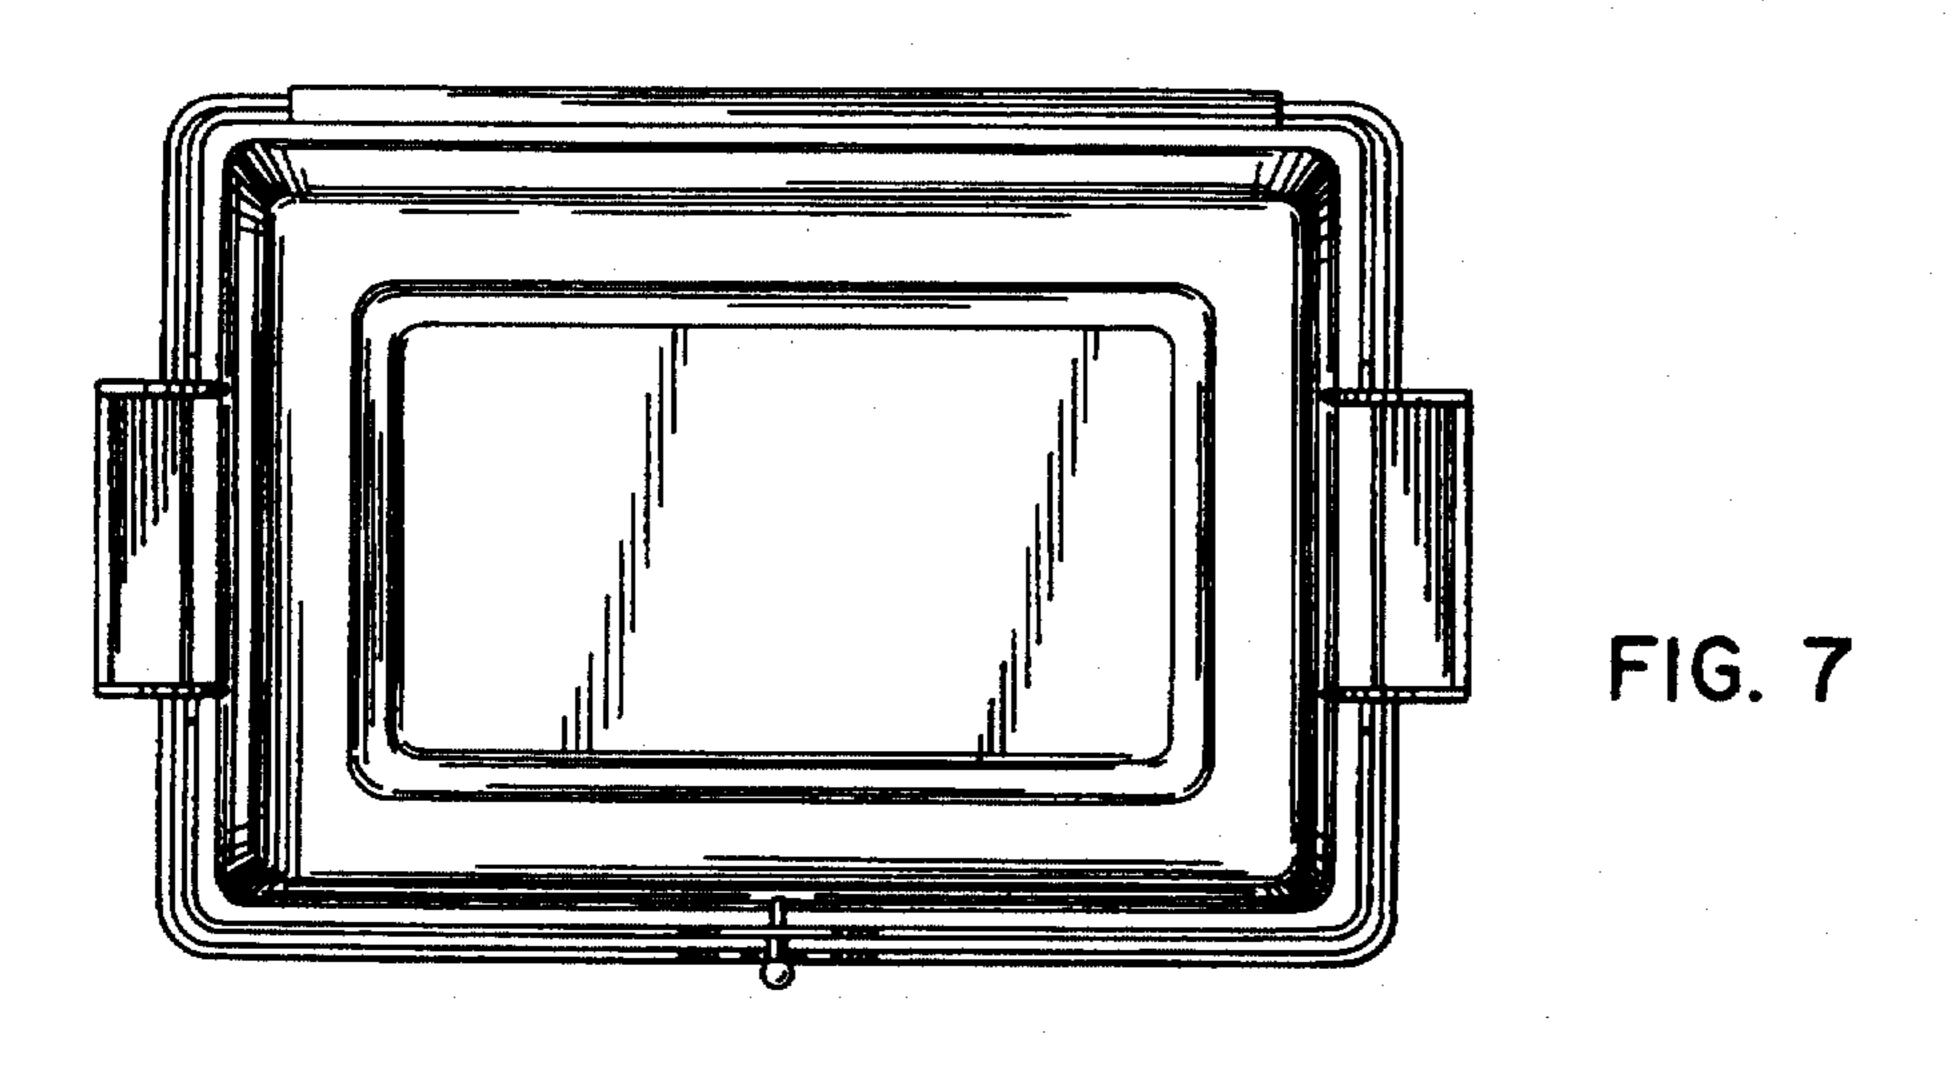

### [45] Date of Patent: \*\* Jan. 17, 1995

| [54]                                                                                                                                                                                                                                                                                                                                                                                                                                                                                  | [54] CRAYON CONTAINER |                                                                                                                                                                                                                | D. 327,185 6/1992 Ryaa                                                                                                                                                                                                                                                                                                                                                      |
|---------------------------------------------------------------------------------------------------------------------------------------------------------------------------------------------------------------------------------------------------------------------------------------------------------------------------------------------------------------------------------------------------------------------------------------------------------------------------------------|-----------------------|----------------------------------------------------------------------------------------------------------------------------------------------------------------------------------------------------------------|-----------------------------------------------------------------------------------------------------------------------------------------------------------------------------------------------------------------------------------------------------------------------------------------------------------------------------------------------------------------------------|
| [75]                                                                                                                                                                                                                                                                                                                                                                                                                                                                                  | Inventors:            | Charles W. Dietterich, Brodheadsville; Anne M. Franckic, Bethlehem, both of Pa.                                                                                                                                | D. 334,662 4/1993 van Berne                                                                                                                                                                                                                                                                                                                                                 |
| [73]                                                                                                                                                                                                                                                                                                                                                                                                                                                                                  | Assignee:             | Binney & Smith Inc., Easton, Pa.                                                                                                                                                                               | 4,136,773 1/1979 Booth                                                                                                                                                                                                                                                                                                                                                      |
| [**]                                                                                                                                                                                                                                                                                                                                                                                                                                                                                  | Term:                 | 14 Years                                                                                                                                                                                                       | 5,064,088 11/1991 Steffes                                                                                                                                                                                                                                                                                                                                                   |
| [21]                                                                                                                                                                                                                                                                                                                                                                                                                                                                                  | Appl. No.:            | 7,373                                                                                                                                                                                                          | Primary Examiner—Martie Thompson                                                                                                                                                                                                                                                                                                                                            |
| [22]                                                                                                                                                                                                                                                                                                                                                                                                                                                                                  | Filed:                | Арг. 21, 1993                                                                                                                                                                                                  | Attorney, Agent, or Firm-Leydig, Voit & Mayer, Ltd.                                                                                                                                                                                                                                                                                                                         |
| [52]                                                                                                                                                                                                                                                                                                                                                                                                                                                                                  | U.S. Cl               | <b>D19/82;</b> D3/272; D9/327; D19/85                                                                                                                                                                          | [57] CLAIM                                                                                                                                                                                                                                                                                                                                                                  |
| [58] Field of Search                                                                                                                                                                                                                                                                                                                                                                                                                                                                  |                       | arch                                                                                                                                                                                                           | The ornamental design for a crayon container, as shown and described.                                                                                                                                                                                                                                                                                                       |
|                                                                                                                                                                                                                                                                                                                                                                                                                                                                                       |                       | 35, 36; D6/440, 432; 190/19, 25, 27                                                                                                                                                                            | DESCRIPTION                                                                                                                                                                                                                                                                                                                                                                 |
| [56] References Cited                                                                                                                                                                                                                                                                                                                                                                                                                                                                 |                       | References Cited                                                                                                                                                                                               | FIG. 1 is a left front perspective view of the crayon                                                                                                                                                                                                                                                                                                                       |
| U.S. PATENT DOCUMENTS                                                                                                                                                                                                                                                                                                                                                                                                                                                                 |                       |                                                                                                                                                                                                                | container;                                                                                                                                                                                                                                                                                                                                                                  |
| D. 58,954       9/1921       Tait       D9/327         D. 73,616       10/1927       McKeon       D3/272         D. 86,454       3/1932       Hawkins       D3/272         D. 116,074       8/1939       Worth et al.       D3/272         D. 170,621       10/1953       Barringer       D6/440         D. 228,820       10/1973       Day et al.       D19/6         D. 253,179       10/1979       Bosler       D19/82         D. 282,032       1/1986       Lemmeyer       D6/440 |                       | 1927 McKeon       D3/272 X         1932 Hawkins       D3/272         1939 Worth et al.       D3/272 X         1953 Barringer       D6/440         1973 Day et al.       D19/6         1979 Bosler       D19/82 | FIG. 2 is a front elevational view thereof; FIG. 3 is a left side elevational view thereof; FIG. 4 is a right side elevational view thereof; FIG. 5 is a rear elevational view thereof; FIG. 6 is a top plan view thereof; FIG. 7 is a bottom plan view thereof; and, FIG. 8 is a left front perspective view of the crayon container showing the lid in the open position. |