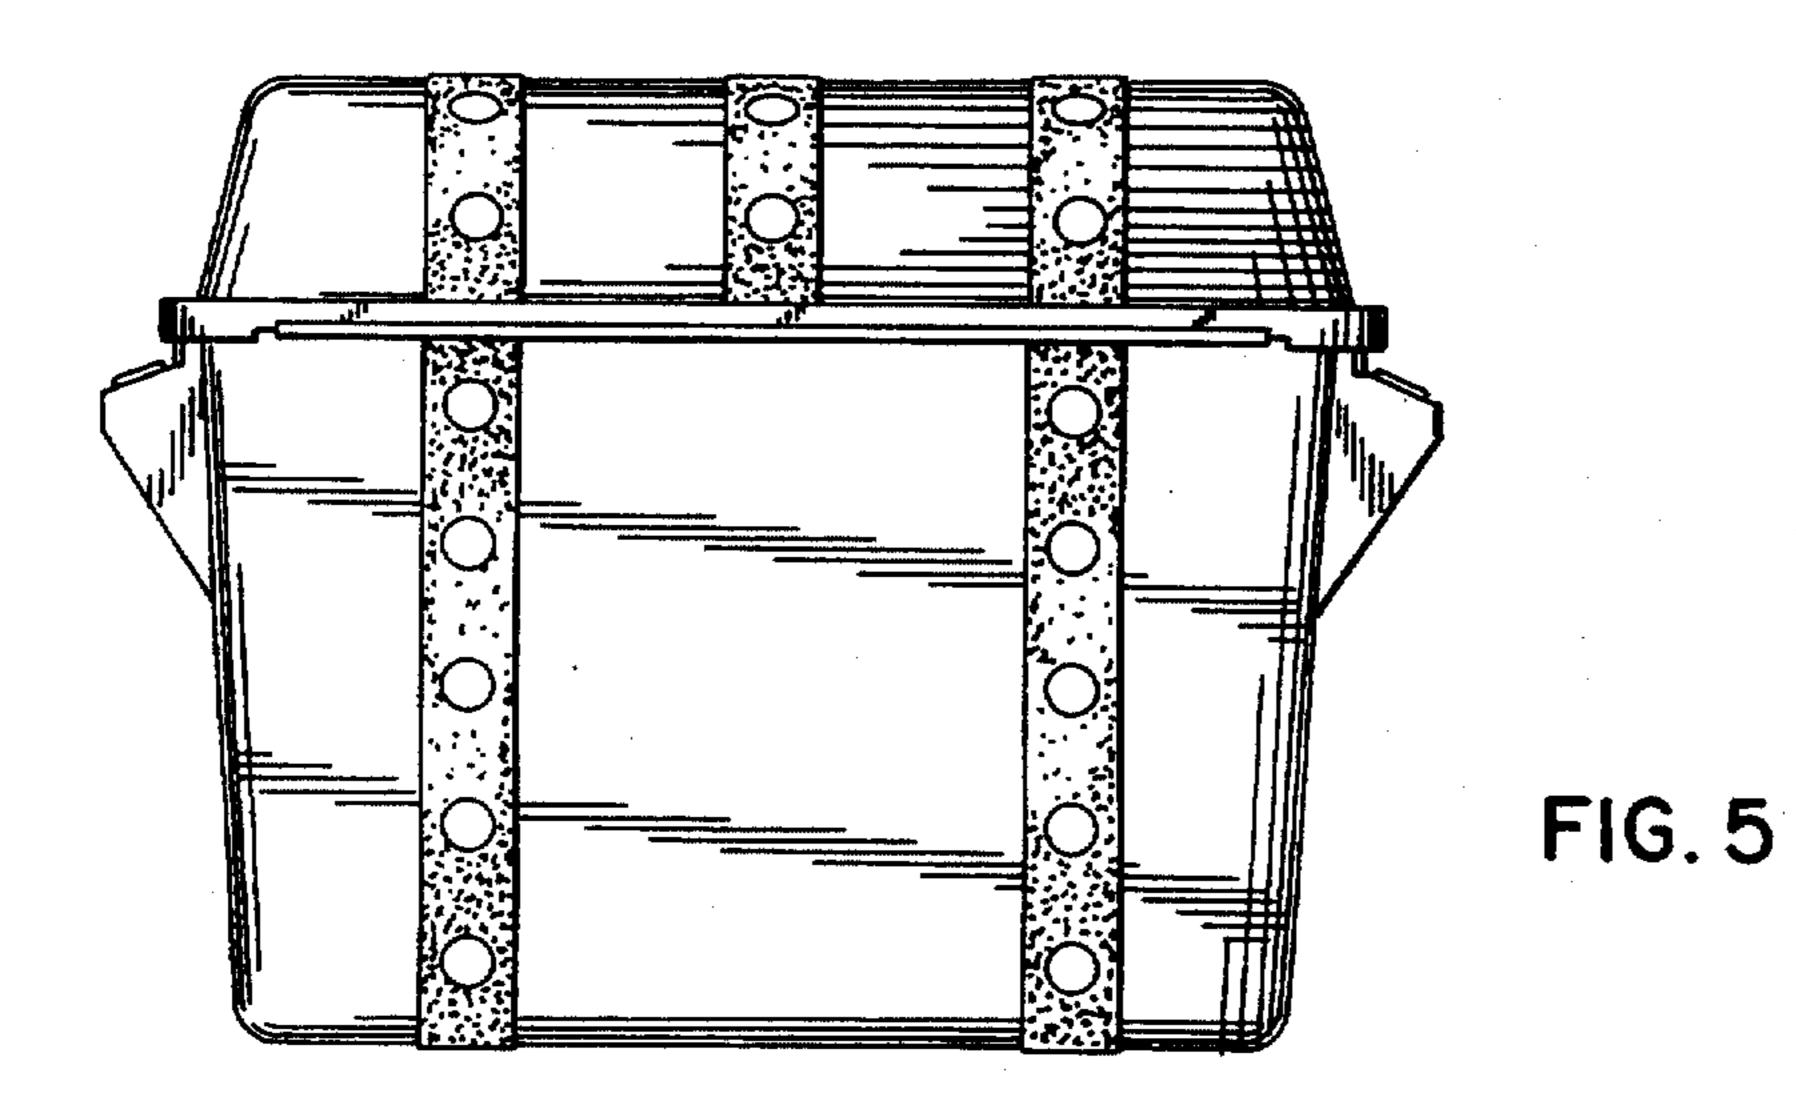

### [45] Date of Patent: \*\* Jan. 17, 1995

| [54]                                                                                                                                                                                                                                                                                                                                                                                                                                                                                  | [54] CRAYON CONTAINER |                                                                                                                                                                                                                | D. 327,185 6/1992 Ryaa                                                                                                                                                                                                                                                                                                                                                      |
|---------------------------------------------------------------------------------------------------------------------------------------------------------------------------------------------------------------------------------------------------------------------------------------------------------------------------------------------------------------------------------------------------------------------------------------------------------------------------------------|-----------------------|----------------------------------------------------------------------------------------------------------------------------------------------------------------------------------------------------------------|-----------------------------------------------------------------------------------------------------------------------------------------------------------------------------------------------------------------------------------------------------------------------------------------------------------------------------------------------------------------------------|
| [75]                                                                                                                                                                                                                                                                                                                                                                                                                                                                                  | Inventors:            | Charles W. Dietterich, Brodheadsville; Anne M. Franckic, Bethlehem, both of Pa.                                                                                                                                | D. 334,662 4/1993 van Berne                                                                                                                                                                                                                                                                                                                                                 |
| [73]                                                                                                                                                                                                                                                                                                                                                                                                                                                                                  | Assignee:             | Binney & Smith Inc., Easton, Pa.                                                                                                                                                                               | 4,136,773 1/1979 Booth                                                                                                                                                                                                                                                                                                                                                      |
| [**]                                                                                                                                                                                                                                                                                                                                                                                                                                                                                  | Term:                 | 14 Years                                                                                                                                                                                                       | 5,064,088 11/1991 Steffes                                                                                                                                                                                                                                                                                                                                                   |
| [21]                                                                                                                                                                                                                                                                                                                                                                                                                                                                                  | Appl. No.:            | 7,373                                                                                                                                                                                                          | Primary Examiner—Martie Thompson                                                                                                                                                                                                                                                                                                                                            |
| [22]                                                                                                                                                                                                                                                                                                                                                                                                                                                                                  | Filed:                | Арг. 21, 1993                                                                                                                                                                                                  | Attorney, Agent, or Firm-Leydig, Voit & Mayer, Ltd.                                                                                                                                                                                                                                                                                                                         |
| [52]                                                                                                                                                                                                                                                                                                                                                                                                                                                                                  | U.S. Cl               | <b>D19/82;</b> D3/272; D9/327; D19/85                                                                                                                                                                          | [57] CLAIM                                                                                                                                                                                                                                                                                                                                                                  |
| [58] Field of Search                                                                                                                                                                                                                                                                                                                                                                                                                                                                  |                       | arch                                                                                                                                                                                                           | The ornamental design for a crayon container, as shown and described.                                                                                                                                                                                                                                                                                                       |
|                                                                                                                                                                                                                                                                                                                                                                                                                                                                                       |                       | 35, 36; D6/440, 432; 190/19, 25, 27                                                                                                                                                                            | DESCRIPTION                                                                                                                                                                                                                                                                                                                                                                 |
| [56] References Cited                                                                                                                                                                                                                                                                                                                                                                                                                                                                 |                       | References Cited                                                                                                                                                                                               | FIG. 1 is a left front perspective view of the crayon                                                                                                                                                                                                                                                                                                                       |
| U.S. PATENT DOCUMENTS                                                                                                                                                                                                                                                                                                                                                                                                                                                                 |                       |                                                                                                                                                                                                                | container;                                                                                                                                                                                                                                                                                                                                                                  |
| D. 58,954       9/1921       Tait       D9/327         D. 73,616       10/1927       McKeon       D3/272         D. 86,454       3/1932       Hawkins       D3/272         D. 116,074       8/1939       Worth et al.       D3/272         D. 170,621       10/1953       Barringer       D6/440         D. 228,820       10/1973       Day et al.       D19/6         D. 253,179       10/1979       Bosler       D19/82         D. 282,032       1/1986       Lemmeyer       D6/440 |                       | 1927 McKeon       D3/272 X         1932 Hawkins       D3/272         1939 Worth et al.       D3/272 X         1953 Barringer       D6/440         1973 Day et al.       D19/6         1979 Bosler       D19/82 | FIG. 2 is a front elevational view thereof; FIG. 3 is a left side elevational view thereof; FIG. 4 is a right side elevational view thereof; FIG. 5 is a rear elevational view thereof; FIG. 6 is a top plan view thereof; FIG. 7 is a bottom plan view thereof; and, FIG. 8 is a left front perspective view of the crayon container showing the lid in the open position. |