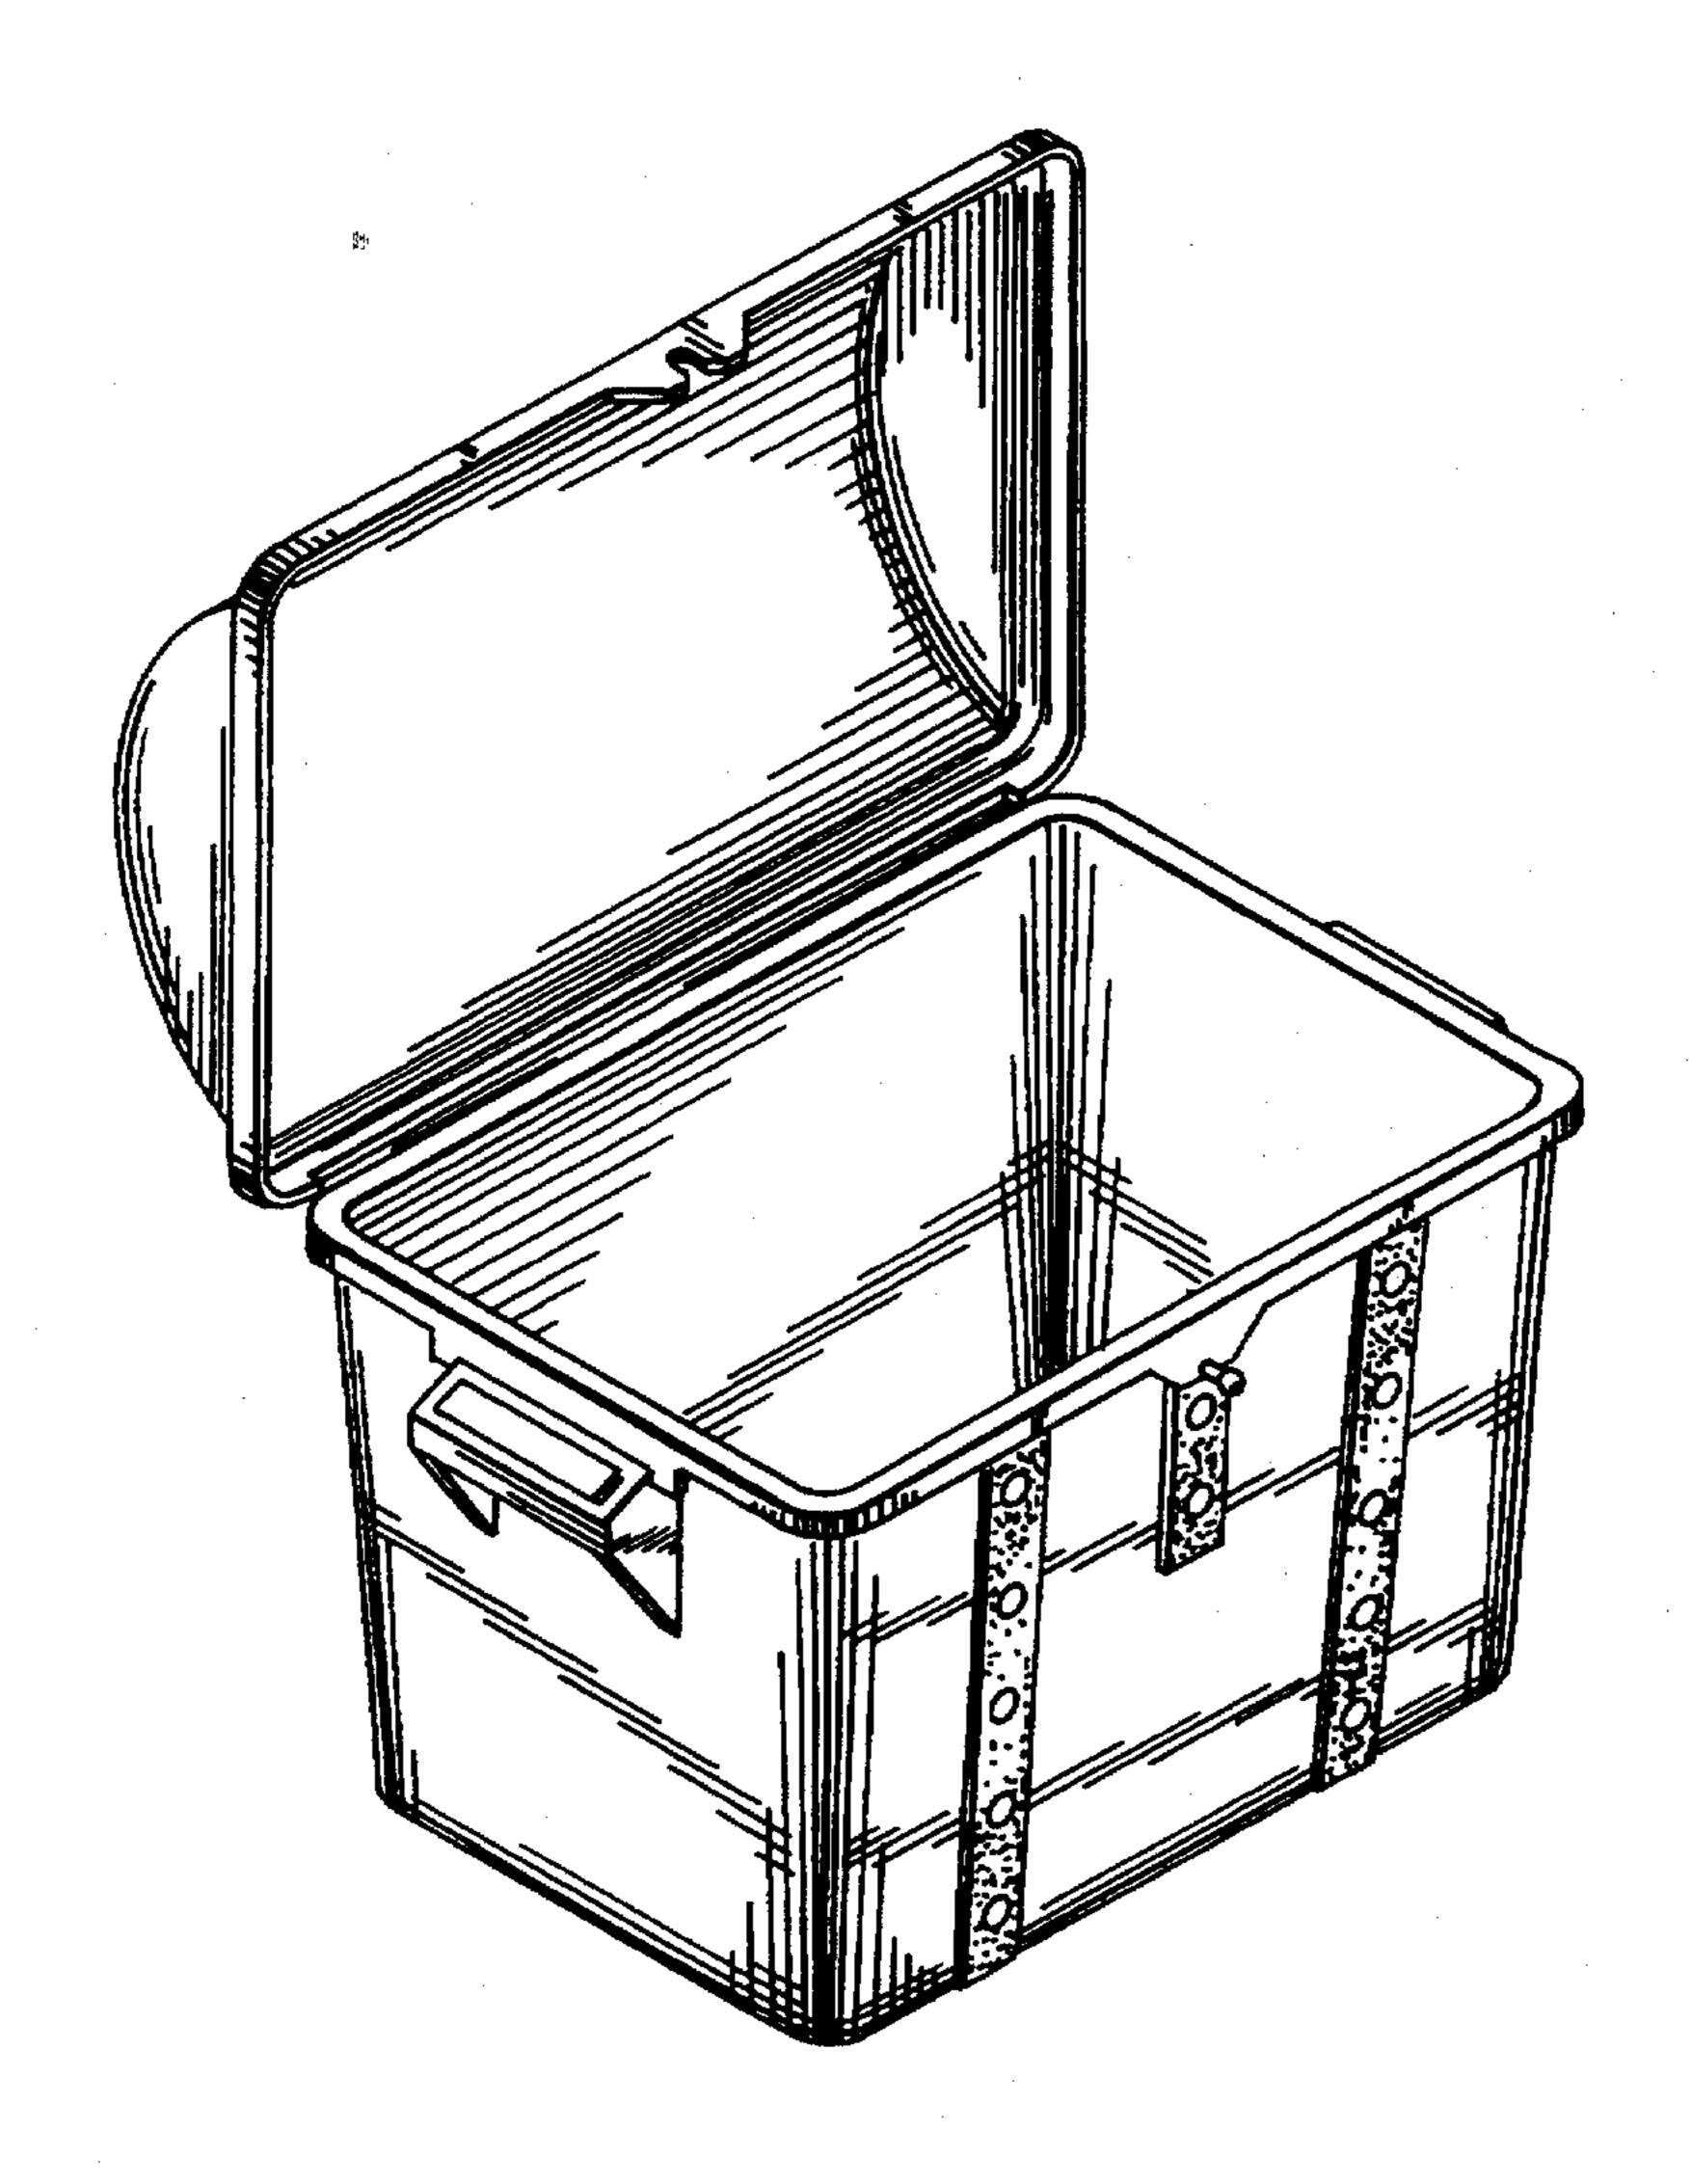

### [45] Date of Patent: \*\* Jan. 17, 1995

| [54]                                                                                                                                                                                                                                                                                                                                                                                                                                                                                  | [54] CRAYON CONTAINER |                                                                                                                                                                                                                | D. 327,185 6/1992 Ryaa                                                                                                                                                                                                                                                                                                                                                      |
|---------------------------------------------------------------------------------------------------------------------------------------------------------------------------------------------------------------------------------------------------------------------------------------------------------------------------------------------------------------------------------------------------------------------------------------------------------------------------------------|-----------------------|----------------------------------------------------------------------------------------------------------------------------------------------------------------------------------------------------------------|-----------------------------------------------------------------------------------------------------------------------------------------------------------------------------------------------------------------------------------------------------------------------------------------------------------------------------------------------------------------------------|
| [75]                                                                                                                                                                                                                                                                                                                                                                                                                                                                                  | Inventors:            | Charles W. Dietterich, Brodheadsville; Anne M. Franckic, Bethlehem, both of Pa.                                                                                                                                | D. 334,662 4/1993 van Berne                                                                                                                                                                                                                                                                                                                                                 |
| [73]                                                                                                                                                                                                                                                                                                                                                                                                                                                                                  | Assignee:             | Binney & Smith Inc., Easton, Pa.                                                                                                                                                                               | 4,136,773 1/1979 Booth                                                                                                                                                                                                                                                                                                                                                      |
| [**]                                                                                                                                                                                                                                                                                                                                                                                                                                                                                  | Term:                 | 14 Years                                                                                                                                                                                                       | 5,064,088 11/1991 Steffes                                                                                                                                                                                                                                                                                                                                                   |
| [21]                                                                                                                                                                                                                                                                                                                                                                                                                                                                                  | Appl. No.:            | 7,373                                                                                                                                                                                                          | Primary Examiner—Martie Thompson                                                                                                                                                                                                                                                                                                                                            |
| [22]                                                                                                                                                                                                                                                                                                                                                                                                                                                                                  | Filed:                | Арг. 21, 1993                                                                                                                                                                                                  | Attorney, Agent, or Firm-Leydig, Voit & Mayer, Ltd.                                                                                                                                                                                                                                                                                                                         |
| [52]                                                                                                                                                                                                                                                                                                                                                                                                                                                                                  | U.S. Cl               | <b>D19/82;</b> D3/272; D9/327; D19/85                                                                                                                                                                          | [57] CLAIM                                                                                                                                                                                                                                                                                                                                                                  |
| [58] Field of Search                                                                                                                                                                                                                                                                                                                                                                                                                                                                  |                       | arch                                                                                                                                                                                                           | The ornamental design for a crayon container, as shown and described.                                                                                                                                                                                                                                                                                                       |
|                                                                                                                                                                                                                                                                                                                                                                                                                                                                                       |                       | 35, 36; D6/440, 432; 190/19, 25, 27                                                                                                                                                                            | DESCRIPTION                                                                                                                                                                                                                                                                                                                                                                 |
| [56] References Cited                                                                                                                                                                                                                                                                                                                                                                                                                                                                 |                       | References Cited                                                                                                                                                                                               | FIG. 1 is a left front perspective view of the crayon                                                                                                                                                                                                                                                                                                                       |
| U.S. PATENT DOCUMENTS                                                                                                                                                                                                                                                                                                                                                                                                                                                                 |                       |                                                                                                                                                                                                                | container;                                                                                                                                                                                                                                                                                                                                                                  |
| D. 58,954       9/1921       Tait       D9/327         D. 73,616       10/1927       McKeon       D3/272         D. 86,454       3/1932       Hawkins       D3/272         D. 116,074       8/1939       Worth et al.       D3/272         D. 170,621       10/1953       Barringer       D6/440         D. 228,820       10/1973       Day et al.       D19/6         D. 253,179       10/1979       Bosler       D19/82         D. 282,032       1/1986       Lemmeyer       D6/440 |                       | 1927 McKeon       D3/272 X         1932 Hawkins       D3/272         1939 Worth et al.       D3/272 X         1953 Barringer       D6/440         1973 Day et al.       D19/6         1979 Bosler       D19/82 | FIG. 2 is a front elevational view thereof; FIG. 3 is a left side elevational view thereof; FIG. 4 is a right side elevational view thereof; FIG. 5 is a rear elevational view thereof; FIG. 6 is a top plan view thereof; FIG. 7 is a bottom plan view thereof; and, FIG. 8 is a left front perspective view of the crayon container showing the lid in the open position. |

Jan. 17, 1995

FIG. 8