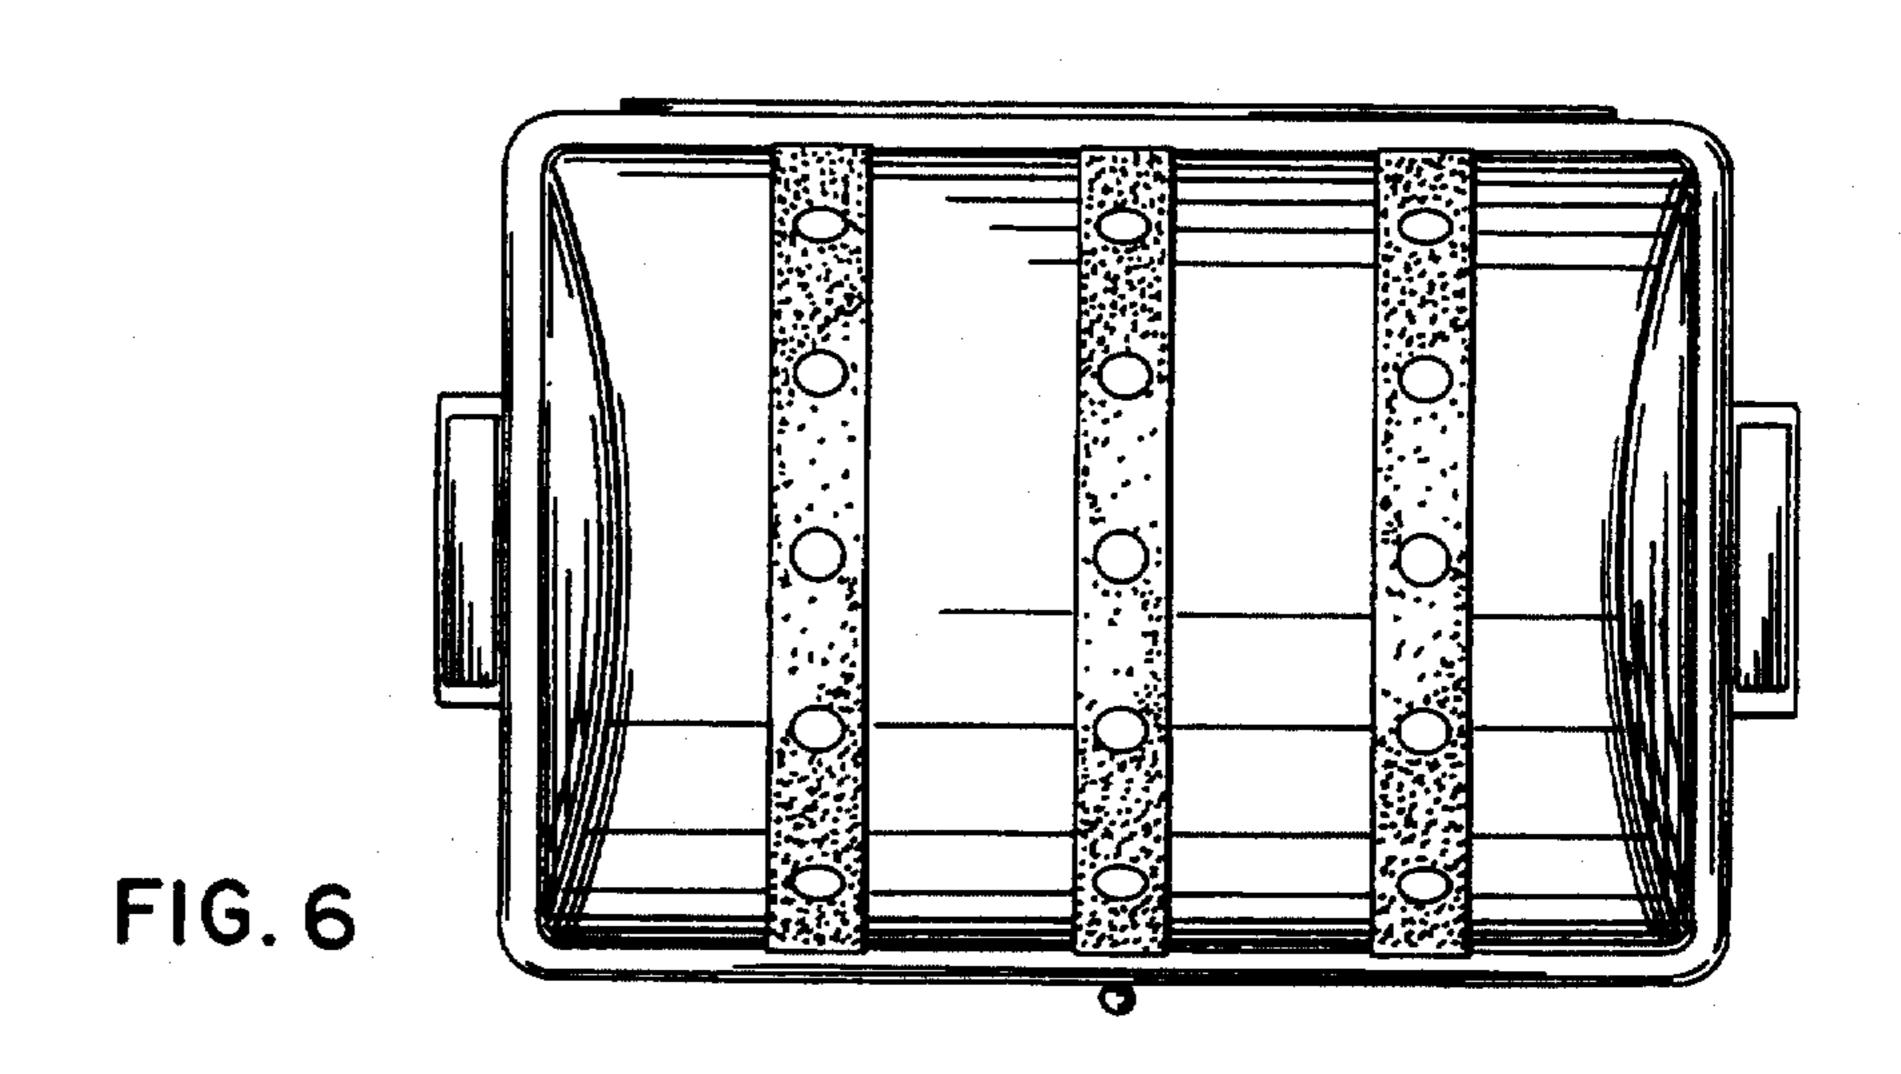

### [45] Date of Patent: \*\* Jan. 17, 1995

| [54]                                                                                                                                                                                                                                                                                                                                                                                                                                                                                  | [54] CRAYON CONTAINER |                                                                                                                                                                                                                | D. 327,185 6/1992 Ryaa                                                                                                                                                                                                                                                                                                                                                      |
|---------------------------------------------------------------------------------------------------------------------------------------------------------------------------------------------------------------------------------------------------------------------------------------------------------------------------------------------------------------------------------------------------------------------------------------------------------------------------------------|-----------------------|----------------------------------------------------------------------------------------------------------------------------------------------------------------------------------------------------------------|-----------------------------------------------------------------------------------------------------------------------------------------------------------------------------------------------------------------------------------------------------------------------------------------------------------------------------------------------------------------------------|
| [75]                                                                                                                                                                                                                                                                                                                                                                                                                                                                                  | Inventors:            | Charles W. Dietterich, Brodheadsville; Anne M. Franckic, Bethlehem, both of Pa.                                                                                                                                | D. 334,662 4/1993 van Berne                                                                                                                                                                                                                                                                                                                                                 |
| [73]                                                                                                                                                                                                                                                                                                                                                                                                                                                                                  | Assignee:             | Binney & Smith Inc., Easton, Pa.                                                                                                                                                                               | 4,136,773 1/1979 Booth                                                                                                                                                                                                                                                                                                                                                      |
| [**]                                                                                                                                                                                                                                                                                                                                                                                                                                                                                  | Term:                 | 14 Years                                                                                                                                                                                                       | 5,064,088 11/1991 Steffes                                                                                                                                                                                                                                                                                                                                                   |
| [21]                                                                                                                                                                                                                                                                                                                                                                                                                                                                                  | Appl. No.:            | 7,373                                                                                                                                                                                                          | Primary Examiner—Martie Thompson                                                                                                                                                                                                                                                                                                                                            |
| [22]                                                                                                                                                                                                                                                                                                                                                                                                                                                                                  | Filed:                | Арг. 21, 1993                                                                                                                                                                                                  | Attorney, Agent, or Firm-Leydig, Voit & Mayer, Ltd.                                                                                                                                                                                                                                                                                                                         |
| [52]                                                                                                                                                                                                                                                                                                                                                                                                                                                                                  | U.S. Cl               | <b>D19/82;</b> D3/272; D9/327; D19/85                                                                                                                                                                          | [57] CLAIM                                                                                                                                                                                                                                                                                                                                                                  |
| [58] Field of Search                                                                                                                                                                                                                                                                                                                                                                                                                                                                  |                       | arch                                                                                                                                                                                                           | The ornamental design for a crayon container, as shown and described.                                                                                                                                                                                                                                                                                                       |
|                                                                                                                                                                                                                                                                                                                                                                                                                                                                                       |                       | 35, 36; D6/440, 432; 190/19, 25, 27                                                                                                                                                                            | DESCRIPTION                                                                                                                                                                                                                                                                                                                                                                 |
| [56] References Cited                                                                                                                                                                                                                                                                                                                                                                                                                                                                 |                       | References Cited                                                                                                                                                                                               | FIG. 1 is a left front perspective view of the crayon                                                                                                                                                                                                                                                                                                                       |
| U.S. PATENT DOCUMENTS                                                                                                                                                                                                                                                                                                                                                                                                                                                                 |                       |                                                                                                                                                                                                                | container;                                                                                                                                                                                                                                                                                                                                                                  |
| D. 58,954       9/1921       Tait       D9/327         D. 73,616       10/1927       McKeon       D3/272         D. 86,454       3/1932       Hawkins       D3/272         D. 116,074       8/1939       Worth et al.       D3/272         D. 170,621       10/1953       Barringer       D6/440         D. 228,820       10/1973       Day et al.       D19/6         D. 253,179       10/1979       Bosler       D19/82         D. 282,032       1/1986       Lemmeyer       D6/440 |                       | 1927 McKeon       D3/272 X         1932 Hawkins       D3/272         1939 Worth et al.       D3/272 X         1953 Barringer       D6/440         1973 Day et al.       D19/6         1979 Bosler       D19/82 | FIG. 2 is a front elevational view thereof; FIG. 3 is a left side elevational view thereof; FIG. 4 is a right side elevational view thereof; FIG. 5 is a rear elevational view thereof; FIG. 6 is a top plan view thereof; FIG. 7 is a bottom plan view thereof; and, FIG. 8 is a left front perspective view of the crayon container showing the lid in the open position. |