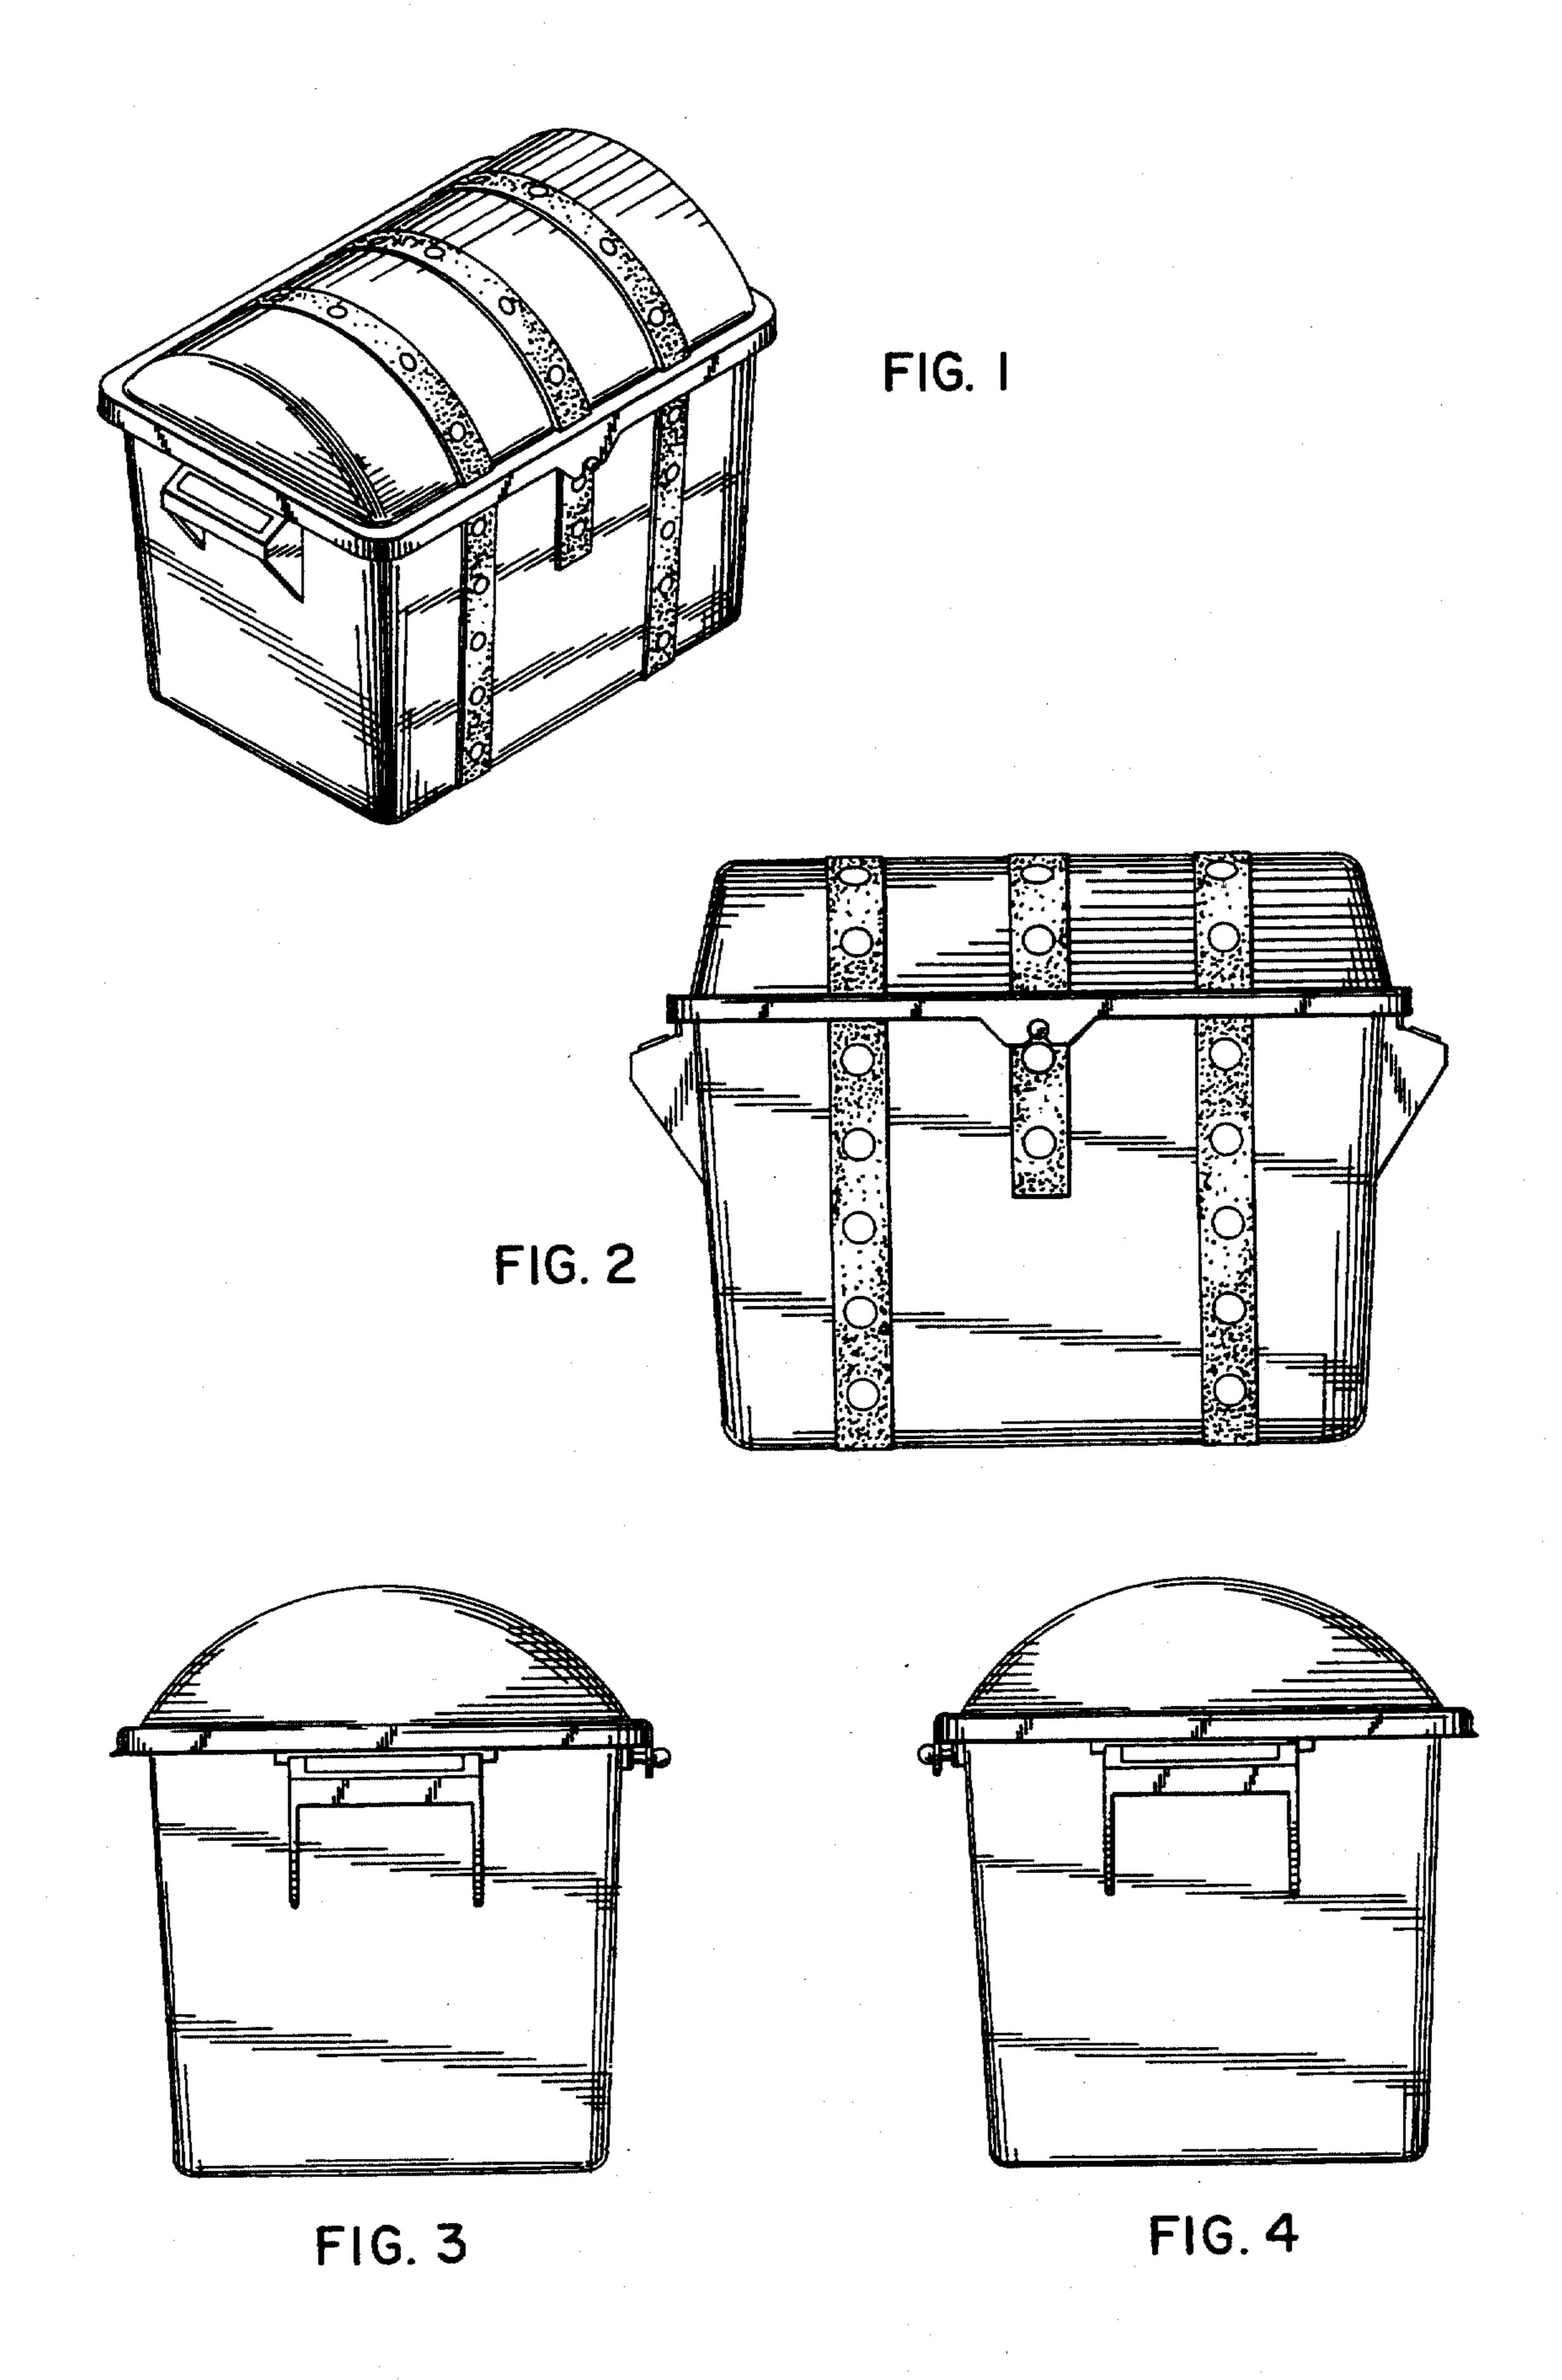

### [45] Date of Patent: \*\* Jan. 17, 1995

| [54]                                                                                                                                                                                                                                                                                                                                                                                                                                                                                  | [54] CRAYON CONTAINER |                                                                                                                                                                                                                | D. 327,185 6/1992 Ryaa                                                                                                                                                                                                                                                                                                                                                      |
|---------------------------------------------------------------------------------------------------------------------------------------------------------------------------------------------------------------------------------------------------------------------------------------------------------------------------------------------------------------------------------------------------------------------------------------------------------------------------------------|-----------------------|----------------------------------------------------------------------------------------------------------------------------------------------------------------------------------------------------------------|-----------------------------------------------------------------------------------------------------------------------------------------------------------------------------------------------------------------------------------------------------------------------------------------------------------------------------------------------------------------------------|
| [75]                                                                                                                                                                                                                                                                                                                                                                                                                                                                                  | Inventors:            | Charles W. Dietterich, Brodheadsville; Anne M. Franckic, Bethlehem, both of Pa.                                                                                                                                | D. 334,662 4/1993 van Berne                                                                                                                                                                                                                                                                                                                                                 |
| [73]                                                                                                                                                                                                                                                                                                                                                                                                                                                                                  | Assignee:             | Binney & Smith Inc., Easton, Pa.                                                                                                                                                                               | 4,136,773 1/1979 Booth                                                                                                                                                                                                                                                                                                                                                      |
| [**]                                                                                                                                                                                                                                                                                                                                                                                                                                                                                  | Term:                 | 14 Years                                                                                                                                                                                                       | 5,064,088 11/1991 Steffes                                                                                                                                                                                                                                                                                                                                                   |
| [21]                                                                                                                                                                                                                                                                                                                                                                                                                                                                                  | Appl. No.:            | 7,373                                                                                                                                                                                                          | Primary Examiner—Martie Thompson                                                                                                                                                                                                                                                                                                                                            |
| [22]                                                                                                                                                                                                                                                                                                                                                                                                                                                                                  | Filed:                | Арг. 21, 1993                                                                                                                                                                                                  | Attorney, Agent, or Firm-Leydig, Voit & Mayer, Ltd.                                                                                                                                                                                                                                                                                                                         |
| [52]                                                                                                                                                                                                                                                                                                                                                                                                                                                                                  | U.S. Cl               | <b>D19/82;</b> D3/272; D9/327; D19/85                                                                                                                                                                          | [57] CLAIM                                                                                                                                                                                                                                                                                                                                                                  |
| [58] Field of Search                                                                                                                                                                                                                                                                                                                                                                                                                                                                  |                       | arch                                                                                                                                                                                                           | The ornamental design for a crayon container, as shown and described.                                                                                                                                                                                                                                                                                                       |
|                                                                                                                                                                                                                                                                                                                                                                                                                                                                                       |                       | 35, 36; D6/440, 432; 190/19, 25, 27                                                                                                                                                                            | DESCRIPTION                                                                                                                                                                                                                                                                                                                                                                 |
| [56] References Cited                                                                                                                                                                                                                                                                                                                                                                                                                                                                 |                       | References Cited                                                                                                                                                                                               | FIG. 1 is a left front perspective view of the crayon                                                                                                                                                                                                                                                                                                                       |
| U.S. PATENT DOCUMENTS                                                                                                                                                                                                                                                                                                                                                                                                                                                                 |                       |                                                                                                                                                                                                                | container;                                                                                                                                                                                                                                                                                                                                                                  |
| D. 58,954       9/1921       Tait       D9/327         D. 73,616       10/1927       McKeon       D3/272         D. 86,454       3/1932       Hawkins       D3/272         D. 116,074       8/1939       Worth et al.       D3/272         D. 170,621       10/1953       Barringer       D6/440         D. 228,820       10/1973       Day et al.       D19/6         D. 253,179       10/1979       Bosler       D19/82         D. 282,032       1/1986       Lemmeyer       D6/440 |                       | 1927 McKeon       D3/272 X         1932 Hawkins       D3/272         1939 Worth et al.       D3/272 X         1953 Barringer       D6/440         1973 Day et al.       D19/6         1979 Bosler       D19/82 | FIG. 2 is a front elevational view thereof; FIG. 3 is a left side elevational view thereof; FIG. 4 is a right side elevational view thereof; FIG. 5 is a rear elevational view thereof; FIG. 6 is a top plan view thereof; FIG. 7 is a bottom plan view thereof; and, FIG. 8 is a left front perspective view of the crayon container showing the lid in the open position. |